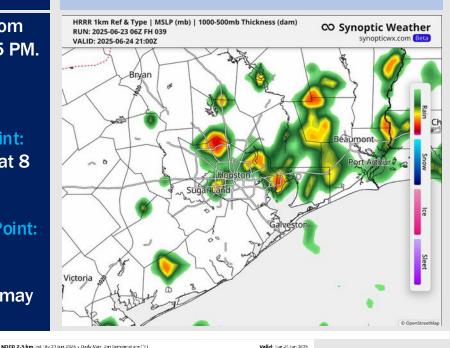

### Precip Image: 3 PM CT

Wind Speed: 7 PM CT

Low Temps TUE AM

## **Forecast Discussion**

Precip: Isolated showers/storms will be possible through 9PM. Most activity is favored to be North of All Stations. Some isolated storms will become strong in nature, with main risks being frequent lightning, hail, heavy downpours, and wind gusts of 35 kts.

Wind: Winds will be out of the SE throughout the day. N of Morgan's Point: Winds will be 5-8 kts. S of Morgan's Point: Winds will be at 8 – 13 kts throughout the day with wind gusts up to 17 kts being possible.