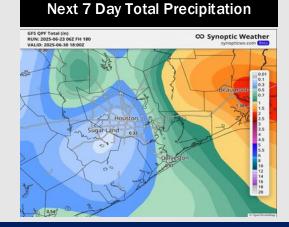

### 15-30 Day Temperature Departure

- > Temps are expected to be near normal the next 7 days. Scattered rain chances expected through the mid-week with better coverage favored after THU the 26<sup>th</sup>
- Above normal temps and near normal rainfall is favored for days 8 14.
- Near normal temperatures are favored into early July along with slightly above normal rainfall chances.