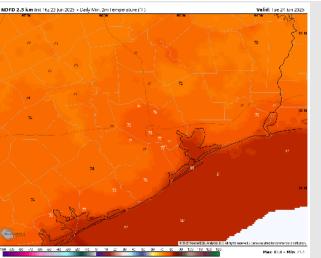

Low Temps: N of Morgan's Point: High 70s F. S of Morgan's Point: Low 80s F.

Visibility: No fog concerns today, however, a few downpours may limit visibility.

### Precip Image: 3 PM CT

Wind Speed: 7 PM CT

Low Temps TUE AM