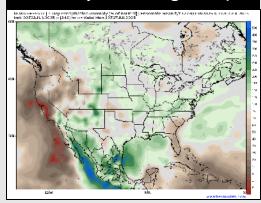

hrough 7 PM. A few storms may contain frequent lightning, hail, and wind gusts of 30+ kts, however better risks are expected to be to the West of ALL Stations.

Wind: Winds will be out of the SE. N of Morgan's Point: Winds will be at 3 – 7 kts. S of Morgan's Point: Winds will be 8 – 11 kts.

High Temps: N of Morgan's Point: Low 90s F. S of Morgan's Point: High 80s F.

Visibility: No fog concerns Wednesday, however, a few downpours may limit visibility.

### Precip Image: 2 PM CT



Wind Speed: 2 PM CT





High Temps Wednesday

# **Houston Pilots: 6/23/25**





### **Next 7 Day Temperature Departure**



### returning poor interpretation of the large desirable areas of SVAN. [And the charted Special Committee Com



### **8-14** Day Temperature Departure



8-14 Day % of Average Precip.



### 15-30 Day Temperature Departure







- > Temps are expected to be near normal the next 7 days. Scattered rain chances expected through the mid-week with better coverage favored after THU the 26<sup>th</sup>
- Above normal temps and near normal rainfall is favored for days 8 14.
- Near normal temperatures are favored into early July along with slightly above normal rainfall chances.