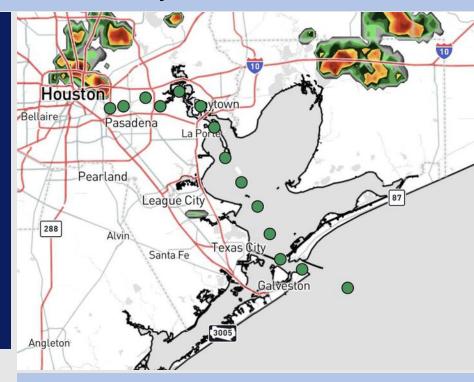

Current Radar: 12:53 PM CT

As always, please do not hesitate to reach out to us with any forecast questions at (317)-560-8122. Press 1 for forecast questions.

You can also access real-time forecast updates and 24/7 meteorological chat assistance on your Clarity app. Click here for login assistance.

## **Forecast Discussion**

Precip: Isolated showers/storms will be possible through 9PM. Most activity is favored to be North of All Stations. Some isolated storms will become strong in nature, with main risks being frequent lightning, hail, heavy downpours, and wind gusts of 35 kts.