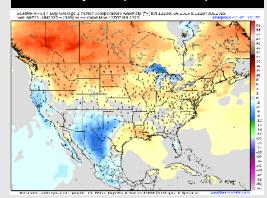

to 12 PM, then for all Stations through 7 PM. A few storms may contain frequent lightning, hail, and wind gusts of 30+ kts, however better risks are expected to be to the West of ALL Stations.

Wind: Winds will be out of the SE. N of Morgan's Point: Winds will be at 3 – 7 kts. S of Morgan's Point: Winds will be 8 – 11 kts.

High Temps: N of Morgan's Point: Low 90s F. S of Morgan's Point: High 80s F.

Visibility: No fog concerns Wednesday, however, a few downpours may limit visibility.

### Precip Image: 2 PM CT



Wind Speed: 2 PM CT





High Temps Wednesday

# **Houston Pilots: 6/23/25**





### **Next 7 Day Temperature Departure**



### returning poor interpretation of the large desirable areas of SVAN. [And the charted Special Committee Com



### **8-14** Day Temperature Departure



8-14 Day % of Average Precip.



### 15-30 Day Temperature Departure







- > Temps are expected to be near normal the next 7 days. Scattered rain chances expected through the mid-week with better coverage favored after THU the 26<sup>th</sup>
- Above normal temps and near normal rainfall is favored for days 8 14.
- Near normal temperatures are favored into early July along with slightly above normal rainfall chances.