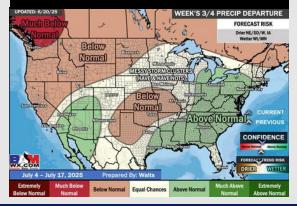

### 15-30 Day Temperature Departure

- > Temps are expected to be near normal the next 7 days. Scattered rain chances expected through the mid-week with better coverage favored after THU the 26<sup>th</sup>
- Above normal temps and near normal rainfall is favored for days 8 14.
- Near normal temperatures are favored into early July along with slightly above normal rainfall chances.