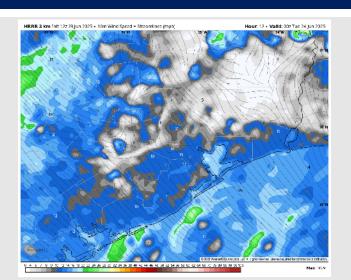

Wind: Winds will be out of the SE throughout the day. N of Morgan's Point: Winds will be 5-8 kts. S of Morgan's Point: Winds will be at 8 – 13 kts throughout the day with wind gusts up to 17 kts being possible.

### Precip Image: 3 PM CT

Wind Speed: 7 PM CT

Low Temps TUE AM