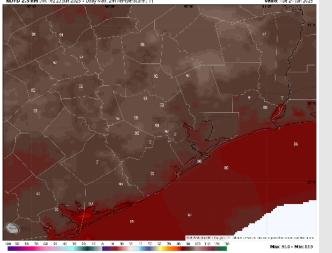

### Precip Image: 3 PM CT

Wind Speed: 7 PM CT

Low Temps TUE AM

Low Temps: N of Morgan's Point: High 70s F. S of Morgan's Point: Low 80s F.

Visibility: No fog concerns today, however, a few downpours may limit visibility.