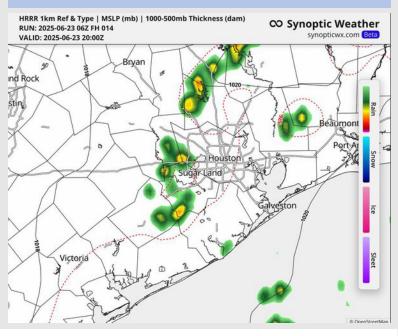

### Precip Image: 3 PM CT

Wind Speed: 7 PM CT

Low Temps TUE AM

## **Forecast Discussion**

Precip: Isolated showers/storms will be possible through 9PM. Most activity is favored to be North of All Stations. Some isolated storms will become strong in nature, with main risks being frequent lightning, hail, heavy downpours, and wind gusts of 35 kts.