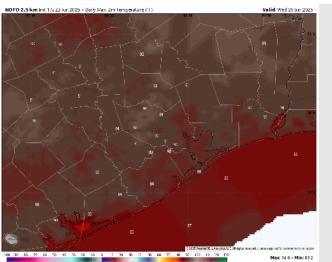

Low Temps: N of Morgan's Point: High 70s F. S of Morgan's Point: Low 80s F.

Visibility: No fog concerns today, however, a few downpours may limit visibility.