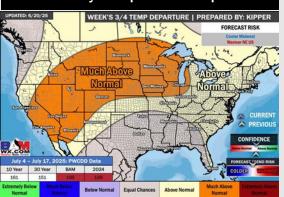

### 15-30 Day Temperature Departure

- > Temps are expected to be near normal the next 7 days. Scattered rain chances expected through the mid-week with better coverage favored after THU the 26<sup>th</sup>
- Above normal temps and near normal rainfall is favored for days 8 14.
- Near normal temperatures are favored into early July along with slightly above normal rainfall chances.