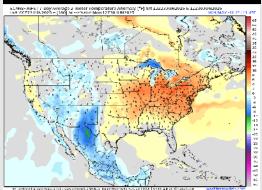

## Houston Pilots: WED. 6/25/2025





## **Forecast Discussion**

Precip: Scattered showers and storms in play for Stations S of Morgan's Point from 5 AM to 12 PM, then for all Stations through 7 PM. A few storms may contain frequent lightning, hail, and wind gusts of 30+ kts, however better risks are expected to be to the West of ALL Stations.

Wind: Winds will be out of the SE. N of Morgan's Point: Winds will be at 3 – 7 kts. S of Morgan's Point: Winds will be 8 – 11 kts.

High Temps: N of Morgan's Point: Low 90s F. S of Morgan's Point: High 80s F.

Visibility: No fog concerns Wednesday, however, a few downpours may limit visibility.

### Precip Image: 2 PM CT



Wind Speed: 2 PM CT





High Temps Wednesday

# **Houston Pilots: 6/23/25**





### **Next 7 Day Temperature Departure**



### returning poor interpretation of the large desirable areas of SVAN. [And the charted Special Committee Com



### **8-14** Day Temperature Departure



8-14 Day % of Average Precip.



### 15-30 Day Temperature Departure







- > Temps are expected to be near normal the next 7 days. Scattered rain chances expected through the mid-week with better coverage favored after THU the 26<sup>th</sup>
- Above normal temps and near normal rainfall is favored for days 8 14.
- Near normal temperatures are favored into early July along with slightly above normal rainfall chances.