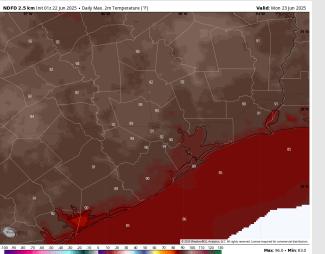

High Temps: N of Morgan's Point: Lower 90s F. S of Morgan's Point: Mid to Upper 80s F.

Visibility: No fog concerns Monday, however, a few downpours may limit visibility.

### Precip Image: 11 AM CT

Wind Speed: 6 PM CT

High Temps Monday