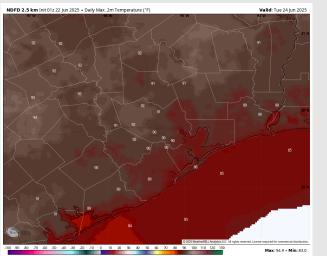

# Houston Pilots: TUE. 6/24/2025

Wind: Winds will be out of the E/SE Tuesday. N of Morgan's Point: Winds will be at 3 – 8 kts. S of Morgan's Point: Winds will be at 7 – 12 kts.

High Temps: N of Morgan's Point: Lower 90s F. S of Morgan's Point: Mid to Upper 80s F.

#### Precip Image: 1 PM CT

Wind Speed: 11 AM CT

High Temps Tuesday