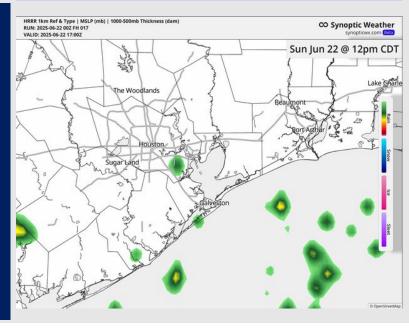

## **Forecast Discussion**

Precip: Isolated showers/storms (10-20%) will be possible as early as 5-6 AM, with better coverage (~30%) to be from 11 AM to 4 PM. After 4 PM, coverage will become more isolated again with dry conditions favored after 8 PM. A few storms may contain frequent lightning, hail, and wind gusts of 30+ kts in the 11 AM to 4 PM window, however better risks will be to the north of ALL Stations.

### Precip Image: 12 PM CT

Wind Speed: 4 PM CT

High Temps Today