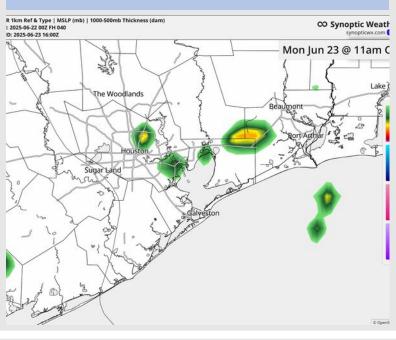

### **Forecast Discussion**

Precip: Isolated showers/storms will be possible from 5 AM through 12 PM MON, before coverage increases (~40%) for the afternoon hours. After 5 PM coverage will become more isolated through 8 PM. Some isolated storms will become strong in nature, with main risks being frequent lightning, hail and wind gusts of 35 kts.

### Precip Image: 11 AM CT

Wind Speed: 6 PM CT

High Temps Monday