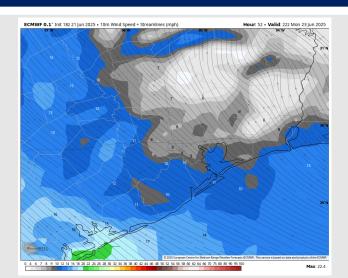

Wind: Winds will be out of the SE throughout MON. N of Morgan's Point: Winds will be at 2-6 kts through ~2 PM before slightly increasing to 4-9 kts. S of Morgan's Point: Winds will be at 8 – 13 kts throughout the day.

### Precip Image: 11 AM CT

Wind Speed: 6 PM CT

High Temps Monday