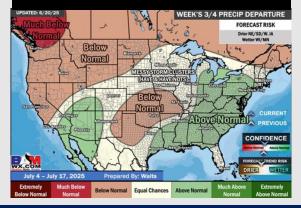

#### 15-30 Day Temperature Departure

#### 15-30 Day % of Average Precip.

- Temps are expected to be near normal the next 7 days. Scattered rain chances expected through the mid-week with better coverage favored after THU the 26<sup>th</sup>
- Near normal temps and rainfall is favored for days 8 14.
- Near normal temperatures are favored into early July along with slightly above normal rainfall chances.