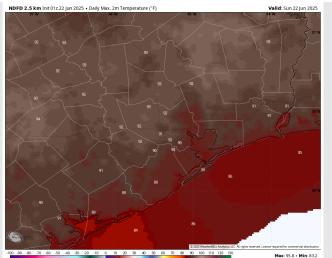

High Temps: N of Morgan's Point: Low 90s F. S of Morgan's Point: Mid-Upper 80s F.

Visibility: No fog concerns today, however, a few downpours may limit visibility.

### Precip Image: 12 PM CT

Wind Speed: 4 PM CT

High Temps Today