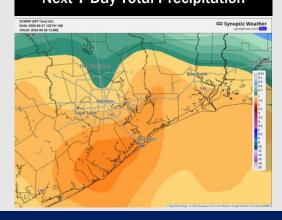

#### Next 7 Day Total Precipitation

#### 15-30 Day % of Average Precip.

- Temps are expected to be near normal the next 7 days. Scattered rain chances expected through the mid-week with better coverage favored after THU the 26<sup>th</sup>
- Near normal temps and rainfall is favored for days 8 14.
- Near normal temperatures are favored into early July along with slightly above normal rainfall chances.