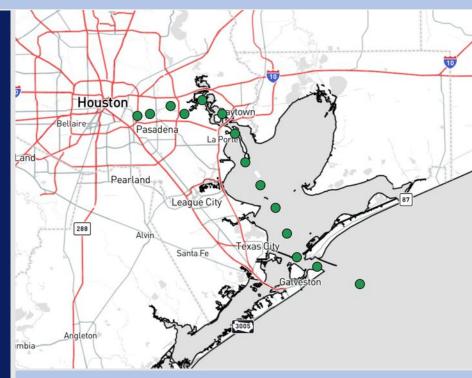

# **Houston Pilots Visibility Chart (miles)**

### **Forecast Confidence**

Above Normal

Below Normal

|                                      |              |              |             |             |             |             | Norm        | nal         |             | Normal      |             |              |              |              |             |             |             |             |             |             |             |             |             |              |
|--------------------------------------|--------------|--------------|-------------|-------------|-------------|-------------|-------------|-------------|-------------|-------------|-------------|--------------|--------------|--------------|-------------|-------------|-------------|-------------|-------------|-------------|-------------|-------------|-------------|--------------|
| Visibility                           | Sat<br>11 pm | Sun<br>12 am | Sun<br>1 am | Sun<br>2 am | Sun<br>3 am | Sun<br>4 am | Sun<br>5 am | Sun<br>6 am | Sun<br>7 am | Sun<br>8 am | Sun<br>9 am | Sun<br>10 am | Sun<br>11 am | Sun<br>12 pm | Sun<br>1 pm | Sun<br>2 pm | Sun<br>3 pm | Sun<br>4 pm | Sun<br>5 pm | Sun<br>6 pm | Sun<br>7 pm | Sun<br>8 pm | Sun<br>9 pm | Sun<br>10 pm |
| Houston Pilots N - 610 Bridge        | 10           | 10           | 10          | 10          | 10          | 10          | 10          | 10          | 10          | 10          | 10          | 10           | 10           | 10           | 10          | 10          | 10          | 10          | 10          | 10          | 10          | 10          | 10          | 10           |
| Houston Pilots M - Kinder 1          | 10           | 10           | 10          | 10          | 10          | 10          | 10          | 10          | 10          | 10          | 10          | 10           | 10           | 10           | 10          | 10          | 10          | 10          | 10          | 10          | 10          | 10          | 10          | 10           |
| Houston Pilots L - Greens Bayou      | 10           | 10           | 10          | 10          | 10          | 10          | 10          | 10          | 10          | 10          | 10          | 10           | 10           | 10           | 10          | 10          | 10          | 10          | 10          | 10          | 10          | 10          | 10          | 10           |
| Houston Pilots K - Shell Crude       | 10           | 10           | 10          | 10          | 10          | 10          | 10          | 10          | 10          | 10          | 10          | 10           | 10           | 10           | 10          | 10          | 10          | 10          | 10          | 10          | 10          | 10          | 10          | 10           |
| Houston Pilots J - Lynchburg Ferries | 10           | 10           | 10          | 10          | 10          | 10          | 10          | 10          | 10          | 10          | 10          | 10           | 10           | 10           | 10          | 10          | 10          | 10          | 10          | 10          | 10          | 10          | 10          | 10           |
| Houston Pilots I - Exxon 3           | 10           | 10           | 10          | 10          | 10          | 10          | 10          | 10          | 10          | 10          | 10          | 10           | 10           | 10           | 10          | 10          | 10          | 10          | 10          | 10          | 10          | 10          | 10          | 10           |
| Houston Pilots H - Morgans Point     | 10           | 10           | 10          | 10          | 10          | 10          | 10          | 10          | 10          | 10          | 10          | 10           | 10           | 10           | 10          | 10          | 10          | 10          | 10          | 10          | 10          | 10          | 10          | 10           |
| Houston Pilots G - 75/76             | 10           | 10           | 10          | 10          | 10          | 10          | 10          | 10          | 10          | 10          | 10          | 10           | 10           | 10           | 10          | 10          | 10          | 10          | 10          | 10          | 10          | 10          | 10          | 10           |
| Houston Pilots F - 63/64             | 10           | 10           | 10          | 10          | 10          | 10          | 10          | 10          | 10          | 10          | 10          | 10           | 10           | 10           | 10          | 10          | 10          | 10          | 10          | 10          | 10          | 10          | 10          | 10           |
| Houston Pilots E - 51/52             | 10           | 10           | 10          | 10          | 10          | 10          | 10          | 10          | 10          | 10          | 10          | 10           | 10           | 10           | 10          | 10          | 10          | 10          | 10          | 10          | 10          | 10          | 10          | 10           |
| Houston Pilots D - 37/38             | 10           | 10           | 10          | 10          | 10          | 10          | 10          | 10          | 10          | 10          | 10          | 10           | 10           | 10           | 10          | 10          | 10          | 10          | 10          | 10          | 10          | 10          | 10          | 10           |
| Houston Pilots C - 25/26             | 10           | 10           | 10          | 10          | 10          | 10          | 10          | 10          | 10          | 10          | 10          | 10           | 10           | 10           | 10          | 10          | 10          | 10          | 10          | 10          | 10          | 10          | 10          | 10           |
| Houston Pilots B - 11/12             | 10           | 10           | 10          | 10          | 10          | 10          | 10          | 10          | 10          | 10          | 10          | 10           | 10           | 10           | 10          | 10          | 10          | 10          | 10          | 10          | 10          | 10          | 10          | 10           |
| Houston Pilots A - 1 & 2 Bravo       | 10           | 10           | 10          | 10          | 10          | 10          | 10          | 10          | 10          | 10          | 10          | 10           | 10           | 10           | 10          | 10          | 10          | 10          | 10          | 10          | 10          | 10          | 10          | 10           |
|                                      |              |              |             |             |             |             |             |             |             |             |             |              |              |              |             |             |             |             |             |             |             |             |             |              |

NOTE: This is automated data that may/may not agree with the official BAM thinking that's found on the daily slides or special visibility report slides. This data should be used as a guide only