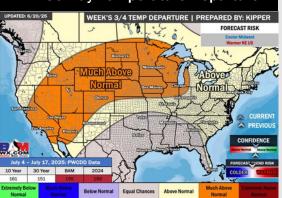

#### 15-30 Day % of Average Precip.

- Temps are expected to be near normal the next 7 days. Scattered rain chances expected through the mid-week with better coverage favored after THU the 26<sup>th</sup>
- Near normal temps and rainfall is favored for days 8 14.
- Near normal temperatures are favored into early July along with slightly above normal rainfall chances.