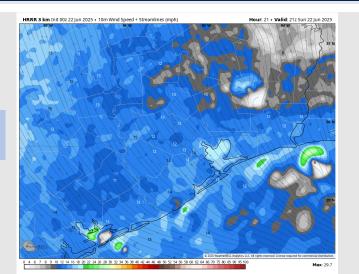

Wind: Winds will be out of the SE. N of Morgan's Point: Winds will start out at 2-6 kts before increasing to 5 – 10 kts after 10 AM. S of Morgan's Point: Winds will be 12 – 17 kts. Non-thunderstorm wind gusts of 20 kts will be possible for Stations S of Morgan's Point throughout the day.

### Precip Image: 12 PM CT

Wind Speed: 4 PM CT

High Temps Today