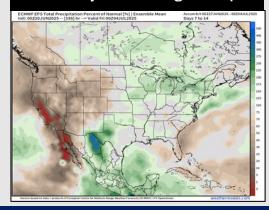

#### 8-14 Day % of Average Precip.

#### 15-30 Day % of Average Precip.

- Temps are expected to be near normal the next 7 days. Scattered rain chances expected through the mid-week with better coverage favored after THU the 26<sup>th</sup>
- Near normal temps and rainfall is favored for days 8 14.
- Near normal temperatures are favored into early July along with slightly above normal rainfall chances.