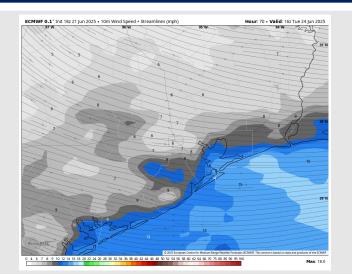

# Houston Pilots: TUE. 6/24/2025

Wind: Winds will be out of the E/SE Tuesday. N of Morgan's Point: Winds will be at 3 – 8 kts. S of Morgan's Point: Winds will be at 7 – 12 kts.

High Temps: N of Morgan's Point: Lower 90s F. S of Morgan's Point: Mid to Upper 80s F.

#### Precip Image: 1 PM CT

Wind Speed: 11 AM CT

High Temps Tuesday