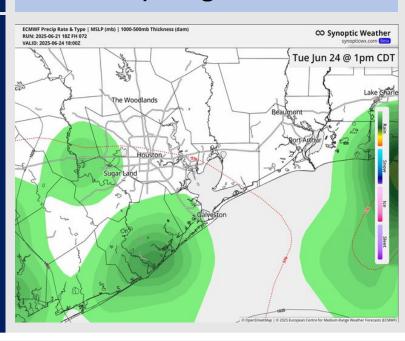

# Houston Pilots: TUE. 6/24/2025

## **Forecast Discussion**

Precip: Scattered showers and storms in play for all Stations after 11 AM. Some storms will become strong in nature, with main risks being frequent lightning, hail and wind gusts of 35 kts.

#### Precip Image: 1 PM CT

Wind Speed: 11 AM CT

High Temps Tuesday