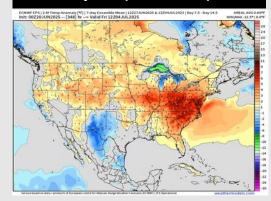

#### **Next 7 Day Temperature Departure**

#### 15-30 Day % of Average Precip.

- Temps are expected to be near normal the next 7 days. Scattered rain chances expected through the mid-week with better coverage favored after THU the 26<sup>th</sup>
- Near normal temps and rainfall is favored for days 8 14.
- Near normal temperatures are favored into early July along with slightly above normal rainfall chances.