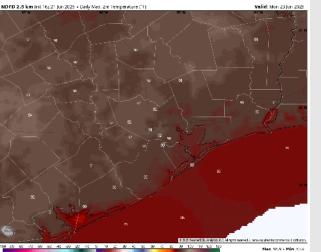

High Temps: N of Morgan's Point: Low 90s F. S of Morgan's Point: Mid-Upper 80s F.

Visibility: No fog concerns Sunday, however, a few downpours may limit visibility.

#### Precip Image: 11 AM CT

Wind Speed: 3 PM CT

High Temps Sunday