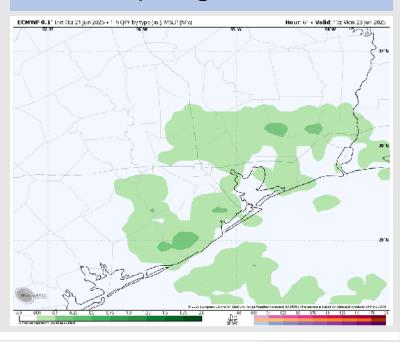

#### Precip Image: 11 AM CT

Wind Speed: 3 PM CT

High Temps Sunday

### **Forecast Discussion**

Precip: Isolated showers/storms (10-20%) will be possible as early as 5-6 AM SUN, with better coverage (~30%) to be from 11 AM to 4 PM. After 4 PM, coverage will become more isolated again with dry conditions favored after 8 PM. A few storms may contain frequent lightning, hail, and wind gusts of 30+ kts in the 11 AM to 4 PM window, however better risks will be to the north of ALL Stations.