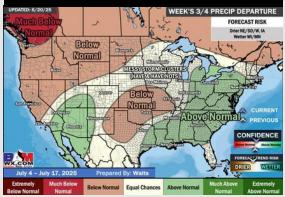

## **Houston Pilots: 6/21/25**

**Next 7 Day Total Precipitation** 

8-14 Day Temperature Departure

8-14 Day % of Average Precip.

15-30 Day Temperature Departure

- Temps are expected to be near normal the next 7 days. Scattered rain chances expected through the mid-week with better coverage favored after THU the 26<sup>th</sup>
- Near normal temps and rainfall is favored for days 8 14.
- Near normal temperatures are favored into early July along with slightly above normal rainfall chances.