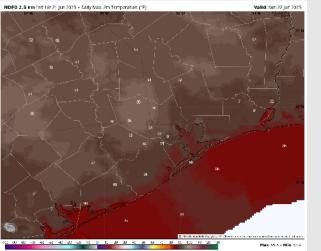

Low Temps: N of Morgan's Point: Upper 70s F. S of Morgan's Point: Low 80s F.

Visibility: No visibility concerns today.

#### Precip Image: 4 PM CT

Wind Speed: 6 PM CT

Low Temps SUN AM