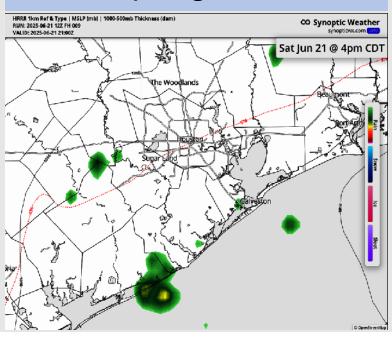

### **Forecast Discussion**

**Precip:** Isolated showers/storms (20%) will be able to develop across the area in the 3-8 PM timeframe today, with dry conditions favored after 8 PM.

Wind: Winds will be from the S/SE today. N of Morgan's Point: Winds will be at 8 – 13 kts through 8 PM before calming to 2-6 kts. S of Morgan's Point: Winds will at 11 - 16 kts.

#### Precip Image: 4 PM CT

Wind Speed: 6 PM CT

Low Temps SUN AM