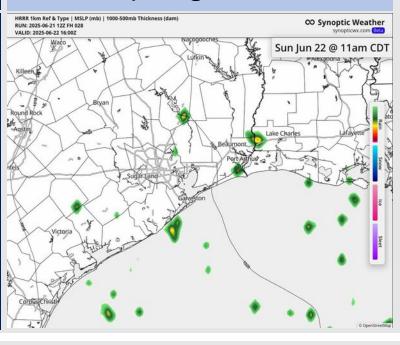

### **Forecast Discussion**

Precip: Isolated showers/storms (10-20%) will be possible as early as 5-6 AM SUN, with better coverage (~30%) to be from 11 AM to 4 PM. After 4 PM, coverage will become more isolated again with dry conditions favored after 8 PM. A few storms may contain frequent lightning, hail, and wind gusts of 30+ kts in the 11 AM to 4 PM window, however better risks will be to the north of ALL Stations.

#### Precip Image: 11 AM CT

Wind Speed: 3 PM CT

High Temps Sunday