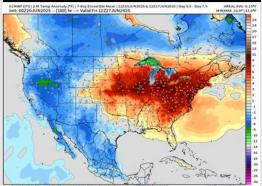

## **Houston Pilots: 6/21/25**

**Next 7 Day Total Precipitation** 

8-14 Day Temperature Departure

8-14 Day % of Average Precip.

15-30 Day Temperature Departure

- Temps are expected to be near normal the next 7 days. Scattered rain chances expected through the mid-week with better coverage favored after THU the 26<sup>th</sup>
- Near normal temps and rainfall is favored for days 8 14.
- Near normal temperatures are favored into early July along with slightly above normal rainfall chances.