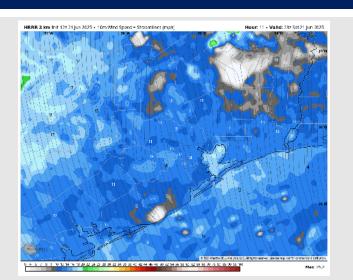

### **Forecast Discussion**

**Precip:** Isolated showers/storms (20%) will be able to develop across the area in the 3-8 PM timeframe today, with dry conditions favored after 8 PM.

Wind: Winds will be from the S/SE today. N of Morgan's Point: Winds will be at 8 – 13 kts through 8 PM before calming to 2-6 kts. S of Morgan's Point: Winds will at 11 - 16 kts.

#### Precip Image: 4 PM CT

Wind Speed: 6 PM CT

Low Temps SUN AM