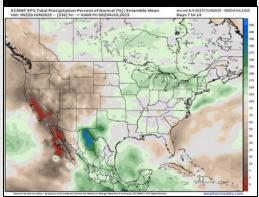

## **Houston Pilots: 6/21/25**

**Next 7 Day Total Precipitation** 

8-14 Day Temperature Departure

8-14 Day % of Average Precip.

15-30 Day Temperature Departure

- Temps are expected to be near normal the next 7 days. Scattered rain chances expected through the mid-week with better coverage favored after THU the 26<sup>th</sup>
- Near normal temps and rainfall is favored for days 8 14.
- Near normal temperatures are favored into early July along with slightly above normal rainfall chances.