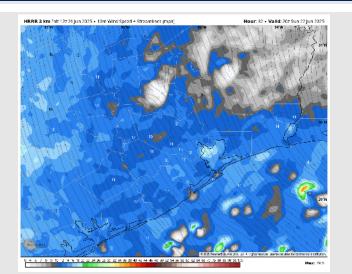

Wind: Winds will be out of the SE Sunday. N of Morgan's Point: Winds will start out at 2-6 kts before increasing to 7 – 12 kts after 10 AM. S of Morgan's Point: Winds will be 12 – 17 kts. Non-storm wind gusts of 20 kts will be possible for all stations S of Morgan's Point.

#### Precip Image: 11 AM CT

Wind Speed: 3 PM CT

High Temps Sunday