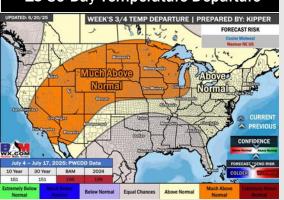

## **Houston Pilots: 6/21/25**

**Next 7 Day Total Precipitation** 

8-14 Day Temperature Departure

8-14 Day % of Average Precip.

15-30 Day Temperature Departure

- Temps are expected to be near normal the next 7 days. Scattered rain chances expected through the mid-week with better coverage favored after THU the 26<sup>th</sup>
- Near normal temps and rainfall is favored for days 8 14.
- Near normal temperatures are favored into early July along with slightly above normal rainfall chances.