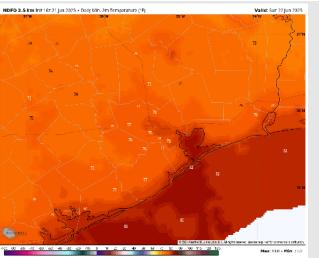

High Temps: N of Morgan's Point: Low 90s F. S of Morgan's Point: Mid-Upper 80s F.

Visibility: No fog concerns Sunday, however, a few downpours may limit visibility.

#### Precip Image: 11 AM CT

Wind Speed: 3 PM CT

High Temps Sunday