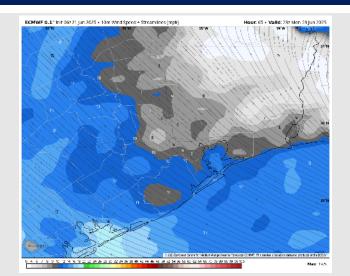

#### Precip Image: 11 AM CT

Wind Speed: 3 PM CT

High Temps Sunday

Wind: Winds will be out of the SE Sunday. N of Morgan's Point: Winds will start out at 2-6 kts before increasing to 7 – 12 kts after 10 AM. S of Morgan's Point: Winds will be 12 – 17 kts. Non-storm wind gusts of 20 kts will be possible for all stations S of Morgan's Point.