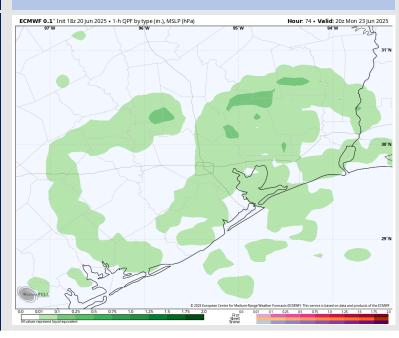

#### Precip Image: 3 PM CT

Wind Speed: 4 PM CT

**High Temps** Monday

### **Forecast Discussion**

**Precip:** Scattered showers will be possible through 8PM. Then dry conditions favored for the remainder of the night Monday.

Wind: Winds are from the S/SE. N of Morgan's Point: Winds will be at 4 - 10 kts. S of Morgan's Point: Winds will be at 8 – 14 kts throughout the day.