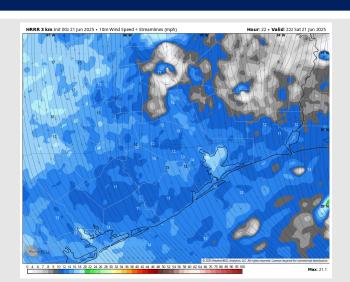

# Houston Pilots: SAT. 6/21/2025

## **Forecast Discussion**

**Precip:** Dry conditions favored outside of isolated showers/storms from 3AM – 7AM and from 12 PM – 8 PM.

Wind: Winds will be from the SE today. N of Morgan's Point: Winds will be at 5 – 12 kts. S of Morgan's Point: Winds will at 9 - 16 kts.

High Temps: N of Morgan's Point: Mid 90s F. S of Morgan's Point: Mid to Upper 80s F.

Visibility: No visibility concerns today.

#### Precip Image: 1 PM CT

Wind Speed: 5 PM CT

High Temps Today