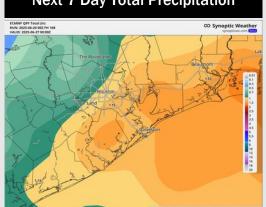

CONFIDENCE

CONFIDENCE

Next 7 Day Total Precipitation

- Temps are expected to be near normal the next 7 days. Scattered rain chances expected early to mid next week. Heavy downpours and strong to severe storms will be possible at times.
- Near normal temps and rainfall is favored for days 8 14.
- Near normal temperatures are favored into early July along with slightly above normal rainfall chances.