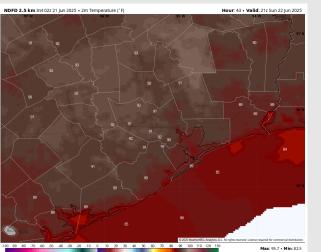

High Temps: N of Morgan's Point: Mid 90s F. S of Morgan's Point: Low 90s F.

Visibility: No fog concerns Sunday, however, a few downpours may limit visibility.

#### Precip Image: 4 PM CT

Wind Speed: 4 PM CT

High Temps Sunday