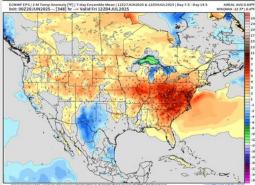

# **Houston Pilots: 6/21/25**

8-14 Day Temperature Departure

15-30 Day Temperature Departure

UPDATED 6/20/25

WEEK'S 3/4 TEMP DEPARTURE | PREPARED BY: KIPPER FORECAST RISK

COURTENT PREVIOUS

CONFIDENCE

CONFIDENCE

CONFIDENCE

CONFIDENCE

Next 7 Day Total Precipitation

- Temps are expected to be near normal the next 7 days. Scattered rain chances expected early to mid next week. Heavy downpours and strong to severe storms will be possible at times.
- Near normal temps and rainfall is favored for days 8 14.
- Near normal temperatures are favored into early July along with slightly above normal rainfall chances.