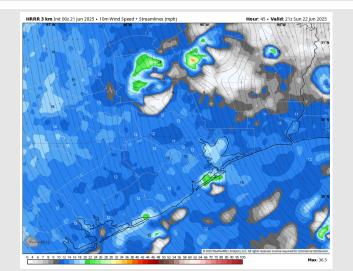

Wind: Winds will be out of the SE Sunday. N of Morgan's Point: Winds will be at 5 – 12 kts. S of Morgan's Point: Winds will be 11 – 17 kts. Wind gusts of 20 kts will be possible for all stations S of Morgan's Point.

#### Precip Image: 4 PM CT

Wind Speed: 4 PM CT

High Temps Sunday