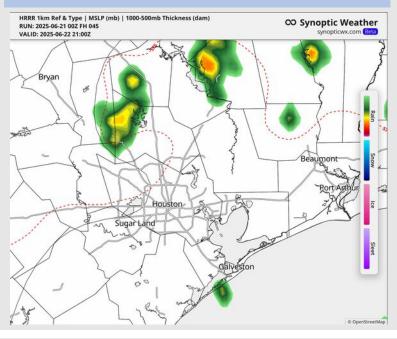

### **Forecast Discussion**

Precip: Scattered showers and storms are expected from 3PM – 7PM Sunday. Potential for storm coverage to stay North. A few storms may contain frequent lightning, hail, and wind gusts of 30 – 40 kts.

#### Precip Image: 4 PM CT

Wind Speed: 4 PM CT

High Temps Sunday