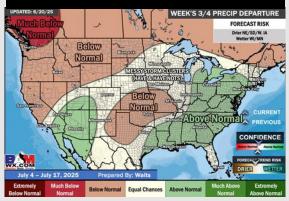

CONFIDENCE

CONFIDENCE

Next 7 Day Total Precipitation

- Temps are expected to be near normal the next 7 days. Scattered rain chances expected early to mid next week. Heavy downpours and strong to severe storms will be possible at times.
- Near normal temps and rainfall is favored for days 8 14.
- Near normal temperatures are favored into early July along with slightly above normal rainfall chances.