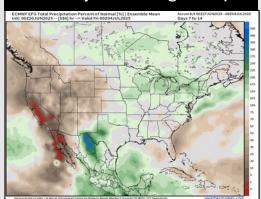

CONFIDENCE

CONFIDENCE

Next 7 Day Total Precipitation

- Temps are expected to be near normal the next 7 days. Scattered rain chances expected early to mid next week. Heavy downpours and strong to severe storms will be possible at times.
- Near normal temps and rainfall is favored for days 8 14.
- Near normal temperatures are favored into early July along with slightly above normal rainfall chances.