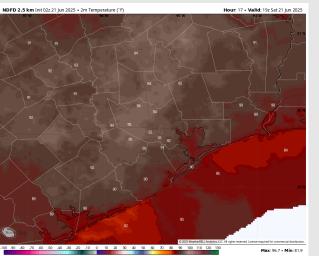

High Temps: N of Morgan's Point: Mid 90s F. S of Morgan's Point: Mid to Upper 80s F.

Visibility: No visibility concerns today.

#### Precip Image: 1 PM CT

Wind Speed: 5 PM CT

High Temps Today