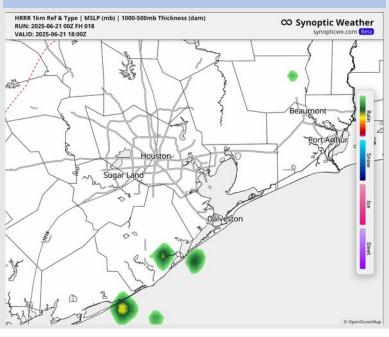

# Houston Pilots: SAT. 6/21/2025

## **Forecast Discussion**

**Precip:** Dry conditions favored outside of isolated showers/storms from 3AM – 7AM and from 12 PM – 8 PM.

Wind: Winds will be from the SE today. N of Morgan's Point: Winds will be at 5 – 12 kts. S of Morgan's Point: Winds will at 9 - 16 kts.

High Temps: N of Morgan's Point: Mid 90s F. S of Morgan's Point: Mid to Upper 80s F.

Visibility: No visibility concerns today.

#### Precip Image: 1 PM CT

Wind Speed: 5 PM CT

High Temps Today