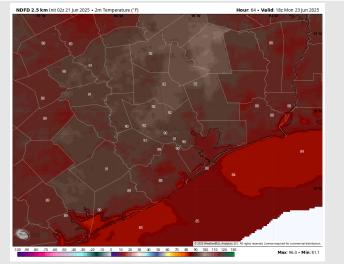

High Temps: N of Morgan's Point: Lower 90s F. S of Morgan's Point: Mid to Upper 80s F.

**Visibility:** No visibility concerns Monday.

#### Precip Image: 3 PM CT

Wind Speed: 4 PM CT

**High Temps** Monday