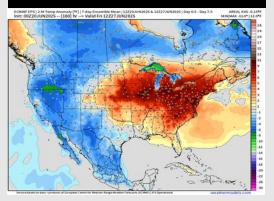

# **Houston Pilots: 6/21/25**

8-14 Day Temperature Departure

15-30 Day Temperature Departure

UPDATED 6/20/25

WEEK'S 3/4 TEMP DEPARTURE | PREPARED BY: KIPPER FORECAST RISK

COURTENT PREVIOUS

CONFIDENCE

CONFIDENCE

CONFIDENCE

CONFIDENCE

Next 7 Day Total Precipitation

- Temps are expected to be near normal the next 7 days. Scattered rain chances expected early to mid next week. Heavy downpours and strong to severe storms will be possible at times.
- Near normal temps and rainfall is favored for days 8 14.
- Near normal temperatures are favored into early July along with slightly above normal rainfall chances.