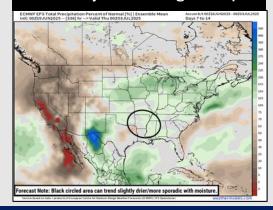

## Next 7 Day Total Precipitation

#### 15-30 Day % of Average Precip.

- > Temps are expected to be near normal the next 7 days. Scattered rain chances expected, with heavy downpours and strong to severe storms at times.
- Below normal temps and slightly above normal rainfall is favored for days 8 14.
- Near to slightly above normal temperatures are favored late into early July along with near normal rainfall chances.