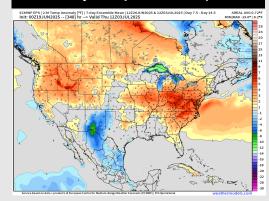

#### **Next 7 Day Temperature Departure**

#### 15-30 Day % of Average Precip.

- > Temps are expected to be near normal the next 7 days. Scattered rain chances expected, with heavy downpours and strong to severe storms at times.
- Below normal temps and slightly above normal rainfall is favored for days 8 14.
- Near to slightly above normal temperatures are favored late into early July along with near normal rainfall chances.