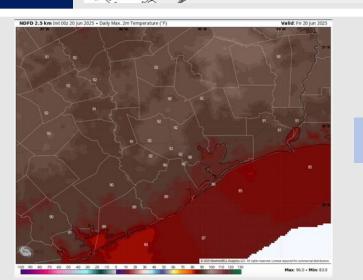

High Temps: N of Morgan's Point: Low 90s F. S of Morgan's Point: High 80s F.

Visibility: No visibility concerns today.

# HRRR 1km Ref & Type | MSLP (mb) | 1000-500mb Thickness (dam) RUN: 2025-06-19 12Z FH 029 VALID: 2025-06-20 17:00Z Synoptic Weather synopticwx.com (Beta) Fort Sugar Land Galveston

Wind Speed: 7PM CT

High Temps Today