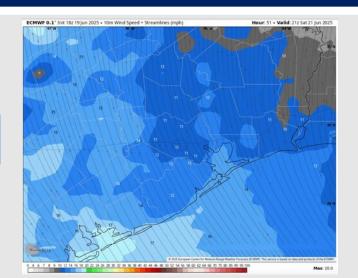

1km Ref & Type | MSLP (mb) | 1000-500mb Thickness (dam) RUN: 2025-06-19 12Z FH 029 VALID: 2025-06-20 17:00Z Synoptic Weather synopticwx.com (Beta) Fort Sugar Land Galveston

Wind Speed: 7PM CT





High Temps Today

## Houston Pilots: SAT. 6/21/2025





## **Forecast Discussion**

**Precip:** Isolated showers are possible from 3AM – 7AM Saturday. Dry conditions are favored the rest of the day.

Wind: Winds will be from the SE Saturday. N of Morgan's Point: Winds will be at 6 – 11 kts. S of Morgan's Point: Winds will at 8 - 13 kts. Wind gusts of 20 – 25 kts will be possible for all stations N or Morgan's Point.

High Temps: N of Morgan's Point: Low 90s F. S of Morgan's Point: Upper 80s F.

**Visibility:** No visibility concerns Saturday.

#### Precip Image: 3 AM CT



Wind Speed: 4PM CT





High Temps Saturday

# Houston Pilots: SUN. 6/22/2025





## **Forecast Discussion**

Precip: Scattered showers and storms are expected from 3PM – 7PM Sunday. A few storms may contain frequent lightning, hail, and wind gusts of 30 – 40 kts.

Wind: Winds will be out of the SE Sunday. N of Morgan's Point: Winds will be at 5 – 10 kts. S of Morgan's Point: Winds will be 10 – 15 kts.

High Temps: N of Morgan's Point: Low 90s F. S of Morgan's Point: High 80s F.

Visibility: No fog concerns Sunday, however, a few downpours may limit visibility.

#### Precip Image: 4 PM CT



Wind Speed: 5 PM CT





High Temps Sunday

# **Houston Pilots: 6/20/25**





#### **Next 7 Day Temperature Departure**



## Next 7 Day Total Precipitation



#### **8-14** Day Temperature Departure



#### 8-14 Day %