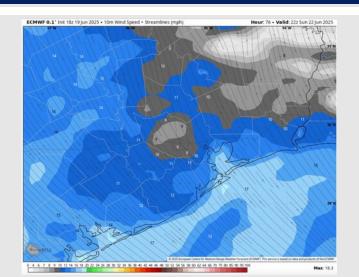

# Houston Pilots: SUN. 6/22/2025

## **Forecast Discussion**

Precip: Scattered showers and storms are expected from 3PM – 7PM Sunday. A few storms may contain frequent lightning, hail, and wind gusts of 30 – 40 kts.

Wind: Winds will be out of the SE Sunday. N of Morgan's Point: Winds will be at 5 – 10 kts. S of Morgan's Point: Winds will be 10 – 15 kts.

High Temps: N of Morgan's Point: Low 90s F. S of Morgan's Point: High 80s F.

Visibility: No fog concerns Sunday, however, a few downpours may limit visibility.

#### Precip Image: 4 PM CT

Wind Speed: 5 PM CT

High Temps Sunday