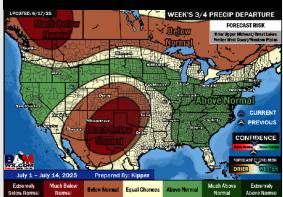

#### 15-30 Day % of Average Precip.

- > Temps are expected to be near normal the next 7 days. Scattered rain chances expected, with heavy downpours and strong to severe storms at times.
- Below normal temps and slightly above normal rainfall is favored for days 8 14.
- Near to slightly above normal temperatures are favored late into early July along with near normal rainfall chances.