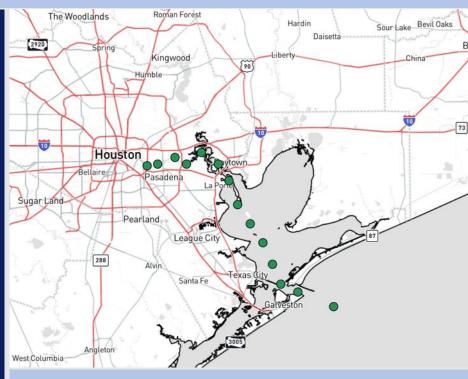

## **Houston Pilots Visibility Chart (miles)**

## **Forecast Confidence**

Above Normal

Below Normal

|                                      |              |             |             |             |             |             | Normal      |             |             |             |              | Normal       |              |             |             |             |             |             |             |             |             |             |              |              |
|--------------------------------------|--------------|-------------|-------------|-------------|-------------|-------------|-------------|-------------|-------------|-------------|--------------|--------------|--------------|-------------|-------------|-------------|-------------|-------------|-------------|-------------|-------------|-------------|--------------|--------------|
| Visibility                           | Fri<br>12 am | Fri<br>1 am | Fri<br>2 am | Fri<br>3 am | Fri<br>4 am | Fri<br>5 am | Fri<br>6 am | Fri<br>7 am | Fri<br>8 am | Fri<br>9 am | Fri<br>10 am | Fri<br>11 am | Fri<br>12 pm | Fri<br>1 pm | Fri<br>2 pm | Fri<br>3 pm | Fri<br>4 pm | Fri<br>5 pm | Fri<br>6 pm | Fri<br>7 pm | Fri<br>8 pm | Fri<br>9 pm | Fri<br>10 pm | Fri<br>11 pm |
| Houston Pilots N - 610 Bridge        | 10           | 10          | 10          | 10          | 10          | 10          | 10          | 10          | 10          | 10          | 10           | 10           | 10           | 10          | 10          | 10          | 10          | 10          | 10          | 10          | 10          | 10          | 10           | 10           |
| Houston Pilots M - Kinder 1          | 10           | 10          | 10          | 10          | 10          | 10          | 10          | 10          | 10          | 10          | 10           | 10           | 10           | 10          | 10          | 10          | 10          | 10          | 10          | 10          | 10          | 10          | 10           | 10           |
| Houston Pilots L - Greens Bayou      | 10           | 10          | 10          | 10          | 10          | 10          | 10          | 10          | 10          | 10          | 10           | 10           | 10           | 10          | 10          | 10          | 10          | 10          | 10          | 10          | 10          | 10          | 10           | 10           |
| Houston Pilots K - Shell Crude       | 10           | 10          | 10          | 10          | 10          | 10          | 10          | 10          | 10          | 10          | 10           | 10           | 10           | 10          | 10          | 10          | 10          | 10          | 10          | 10          | 10          | 10          | 10           | 10           |
| Houston Pilots J - Lynchburg Ferries | 10           | 10          | 10          | 10          | 10          | 10          | 10          | 10          | 10          | 10          | 10           | 10           | 10           | 10          | 10          | 10          | 10          | 10          | 10          | 10          | 10          | 10          | 10           | 10           |
| Houston Pilots I - Exxon 3           | 10           | 10          | 10          | 10          | 10          | 10          | 10          | 10          | 10          | 10          | 10           | 10           | 10           | 10          | 10          | 10          | 10          | 10          | 10          | 10          | 10          | 10          | 10           | 10           |
| Houston Pilots H - Morgans Point     | 10           | 10          | 10          | 10          | 10          | 10          | 10          | 10          | 10          | 10          | 10           | 10           | 10           | 10          | 10          | 10          | 10          | 10          | 10          | 10          | 10          | 10          | 10           | 10           |
| Houston Pilots G - 75/76             | 10           | 10          | 10          | 10          | 10          | 10          | 10          | 10          | 10          | 10          | 10           | 10           | 10           | 10          | 10          | 10          | 10          | 10          | 10          | 10          | 10          | 10          | 10           | 9            |
| Houston Pilots F - 63/64             | 10           | 10          | 10          | 10          | 10          | 10          | 10          | 10          | 10          | 10          | 10           | 10           | 10           | 10          | 10          | 10          | 10          | 10          | 10          | 10          | 10          | 10          | 10           | 10           |
| Houston Pilots E - 51/52             | 10           | 10          | 10          | 10          | 10          | 10          | 10          | 10          | 10          | 10          | 10           | 10           | 10           | 10          | 10          | 10          | 10          | 10          | 10          | 10          | 10          | 10          | 10           | 10           |
| Houston Pilots D - 37/38             | 10           | 10          | 10          | 10          | 10          | 10          | 10          | 10          | 10          | 10          | 10           | 10           | 10           | 10          | 10          | 10          | 10          | 10          | 10          | 10          | 10          | 10          | 10           | 10           |
| Houston Pilots C - 25/26             | 10           | 10          | 10          | 10          | 10          | 10          | 10          | 10          | 10          | 10          | 10           | 10           | 10           | 10          | 10          | 10          | 10          | 10          | 10          | 10          | 10          | 10          | 10           | 10           |
| Houston Pilots B - 11/12             | 10           | 10          | 10          | 10          | 10          | 10          | 10          | 10          | 10          | 10          | 10           | 10           | 10           | 10          | 10          | 10          | 10          | 10          | 10          | 10          | 10          | 10          | 10           | 10           |
| Houston Pilots A - 1 & 2 Bravo       | 10           | 10          | 10          | 10          | 10          | 10          | 10          | 10          | 10          | 10          | 10           | 10           | 10           | 10          | 10          | 10          | 10          | 10          | 10          | 10          | 10          | 10          | 10           | 10           |

NOTE: This is automated data that may/may not agree with the official BAM thinking that's found on the daily slides or special visibility report slides. This data should be used as a guide only