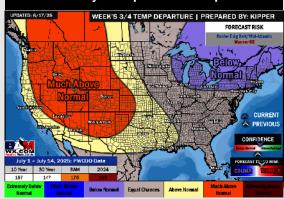

#### **15-30 Day Temperature Departure**

#### 15-30 Day % of Average Precip.

- > Temps are expected to be near normal the next 7 days. Scattered rain chances expected, with heavy downpours and strong to severe storms at times.
- Below normal temps and slightly above normal rainfall is favored for days 8 14.
- Near to slightly above normal temperatures are favored late into early July along with near normal rainfall chances.