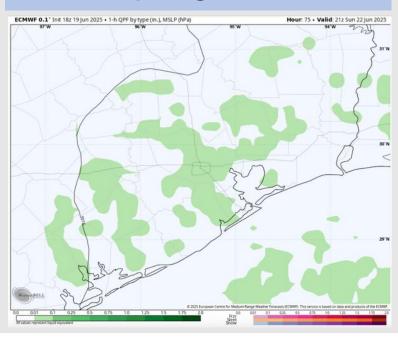

ble for all stations N or Morgan's Point.

High Temps: N of Morgan's Point: Low 90s F. S of Morgan's Point: Upper 80s F.

**Visibility:** No visibility concerns Saturday.

#### Precip Image: 3 AM CT



Wind Speed: 4PM CT





High Temps Saturday

# Houston Pilots: SUN. 6/22/2025





## **Forecast Discussion**

Precip: Scattered showers and storms are expected from 3PM – 7PM Sunday. A few storms may contain frequent lightning, hail, and wind gusts of 30 – 40 kts.

Wind: Winds will be out of the SE Sunday. N of Morgan's Point: Winds will be at 5 – 10 kts. S of Morgan's Point: Winds will be 10 – 15 kts.

High Temps: N of Morgan's Point: Low 90s F. S of Morgan's Point: High 80s F.

Visibility: No fog concerns Sunday, however, a few downpours may limit visibility.

#### Precip Image: 4 PM CT



Wind Speed: 5 PM CT





High Temps Sunday

# **Houston Pilots: 6/20/25**





#### **Next 7 Day Temperature Departure**



## Next 7 Day Total Precipitation



#### **8-14** Day Temperature Departure



#### 8-14 Day % of Average Precip.



#### **15-30 Day Temperature Departure**



#### 15-30 Day % of Average Precip.



- > Temps are expected to be near normal the next 7 days. Scattered rain chances expected, with heavy downpours and strong to severe storms at times.
- Below normal temps and slightly above normal rainfall is favored for days 8 14.
- Near to slightly above normal temperatures are favored late into early July along with near normal rainfall chances.