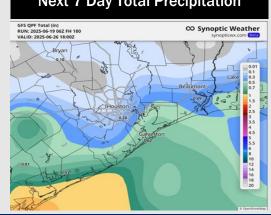

## Next 7 Day Total Precipitation

#### 15-30 Day % of Average Precip.

- > Temps are expected to be near normal the next 7 days. Scattered rain chances expected, with heavy downpours and strong to severe storms at times.
- Below normal temps and slightly above normal rainfall is favored for days 8 14.
- Near to slightly above normal temperatures are favored late into early July along with near normal rainfall chances.