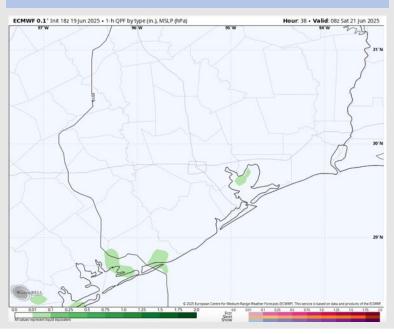

oncerns today.

# HRRR 1km Ref & Type | MSLP (mb) | 1000-500mb Thickness (dam) RUN: 2025-06-19 12Z FH 029 VALID: 2025-06-20 17:00Z Synoptic Weather synopticwx.com (Beta) Fort Sugar Land Galveston

Wind Speed: 7PM CT





High Temps Today

## Houston Pilots: SAT. 6/21/2025





## **Forecast Discussion**

**Precip:** Isolated showers are possible from 3AM – 7AM Saturday. Dry conditions are favored the rest of the day.

Wind: Winds will be from the SE Saturday. N of Morgan's Point: Winds will be at 6 – 11 kts. S of Morgan's Point: Winds will at 8 - 13 kts. Wind gusts of 20 – 25 kts will be possible for all stations N or Morgan's Point.

High Temps: N of Morgan's Point: Low 90s F. S of Morgan's Point: Upper 80s F.

**Visibility:** No visibility concerns Saturday.

#### Precip Image: 3 AM CT



Wind Speed: 4PM CT





High Temps Saturday

# Houston Pilots: SUN. 6/22/2025





## **Forecast Discussion**

Precip: Scattered showers and storms are expected from 3PM – 7PM Sunday. A few storms may contain frequent lightning, hail, and wind gusts of 30 – 40 kts.

Wind: Winds will be out of the SE Sunday. N of Morgan's Point: Winds will be at 5 – 10 kts. S of Morgan's Point: Winds will be 10 – 15 kts.

High Temps: N of Morgan's Point: Low 90s F. S of Morgan's Point: High 80s F.

Visibility: No fog concerns Sunday, however, a few downpours may limit visibility.

#### Precip Image: 4 PM CT



Wind Speed: 5 PM CT





High Temps Sunday

# **Houston Pilots: 6/20/25**





#### **Next 7 Day Temperature Departure**



## Next 7 Day Total Precipitation



#### **8-14** Day Temperature Departu