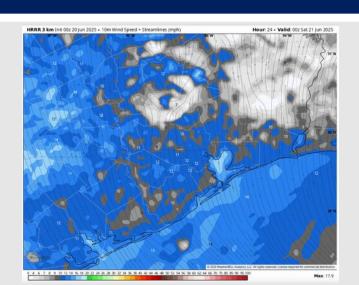

#### Precip Image: 3 AM CT

Wind Speed: 4PM CT

High Temps Saturday

# HRRR 1km Ref & Type | MSLP (mb) | 1000-500mb Thickness (dam) RUN: 2025-06-19 12Z FH 029 VALID: 2025-06-20 17:00Z Synoptic Weather synopticwx.com (Beta) Fort Sugar Land Galveston

Wind Speed: 7PM CT

High Temps Today