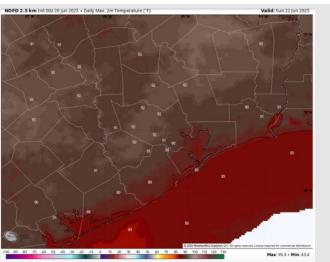

# Houston Pilots: SUN. 6/22/2025

High Temps: N of Morgan's Point: Low 90s F. S of Morgan's Point: High 80s F.

Visibility: No fog concerns Sunday, however, a few downpours may limit visibility.

#### Precip Image: 4 PM CT

Wind Speed: 5 PM CT

High Temps Sunday