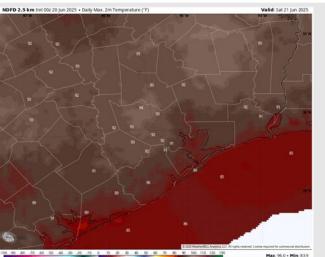

km Ref & Type | MSLP (mb) | 1000-500mb Thickness (dam) RUN: 2025-06-19 12Z FH 029 VALID: 2025-06-20 17:00Z Synoptic Weather synopticwx.com (Beta) Fort Sugar Land Galveston

Wind Speed: 7PM CT





High Temps Today

## Houston Pilots: SAT. 6/21/2025





## **Forecast Discussion**

**Precip:** Isolated showers are possible from 3AM – 7AM Saturday. Dry conditions are favored the rest of the day.

Wind: Winds will be from the SE Saturday. N of Morgan's Point: Winds will be at 6 – 11 kts. S of Morgan's Point: Winds will at 8 - 13 kts. Wind gusts of 20 – 25 kts will be possible for all stations N or Morgan's Point.

High Temps: N of Morgan's Point: Low 90s F. S of Morgan's Point: Upper 80s F.

**Visibility:** No visibility concerns Saturday.

#### Precip Image: 3 AM CT



Wind Speed: 4PM CT





High Temps Saturday

# Houston Pilots: SUN. 6/22/2025





## **Forecast Discussion**

Precip: Scattered showers and storms are expected from 3PM – 7PM Sunday. A few storms may contain frequent lightning, hail, and wind gusts of 30 – 40 kts.

Wind: Winds will be out of the SE Sunday. N of Morgan's Point: Winds will be at 5 – 10 kts. S of Morgan's Point: Winds will be 10 – 15 kts.

High Temps: N of Morgan's Point: Low 90s F. S of Morgan's Point: High 80s F.

Visibility: No fog concerns Sunday, however, a few downpours may limit visibility.

#### Precip Image: 4 PM CT



Wind Speed: 5 PM CT





High Temps Sunday

# **Houston Pilots: 6/20/25**





#### **Next 7 Day Temperature Departure**



## Next 7 Day Total Precipitation



#### **8-14** Day Temperature Departure



#### 8-14 Day % of