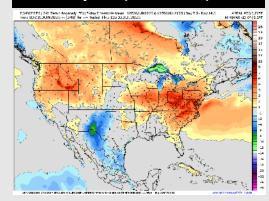

#### **8-14** Day Temperature Departure

8-14 Day % of Average Precip.

#### 15-30 Day Temperature Departure

#### 15-30 Day % of Average Precip.

- > Temps are expected to be near normal the next 7 days. Scattered rain chances expected, with heavy downpours and strong to severe storms at times.
- > Below normal temps and slightly above normal rainfall is favored for days 8 14.
- Near to slightly above normal temperatures are favored late into early July along with near normal rainfall chances.