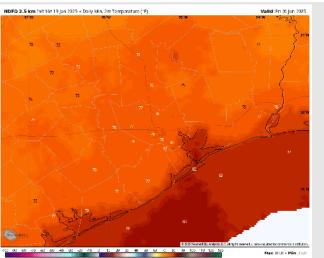

Visibility: No visibility concerns Friday.

Precip Image: 1 PM CT

Wind Speed: **12PM CT** 

**High Temps Friday** 

Wind: Winds will be from the S/SE Friday. N of Morgan's Point: Winds will be at 6 - 14 kts. S of Morgan's Point:

Winds will be at 12 - 19 kts throughout the day.

High Temps: N of Morgan's Point: Low 90s F. S of Morgan's Point: High 80s F.