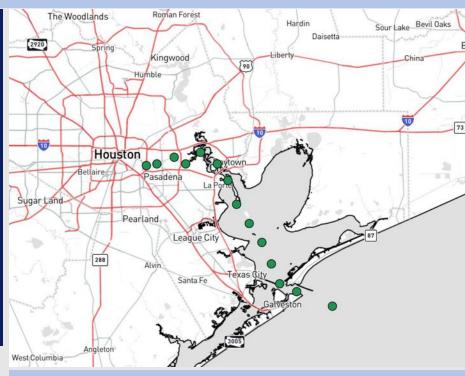

### **Weather Headlines**

- ▶ Isolated storms are favored from now until 10PM today. Lightning, heavy downpours, and 30 kt winds may be associated under a few storms.
- ➤ Increased wave heights of 3' will be possible at the Boarding Station through this evening.

**Current Radar: 1:30 PM CT** 

As always, please do not hesitate to reach out to us with any forecast questions at (317)-560-8122. Press 1 for forecast questions.

You can also access real-time forecast updates and 24/7 meteorological chat assistance on your <u>Clarity</u> app. Click <u>here</u> for login assistance.