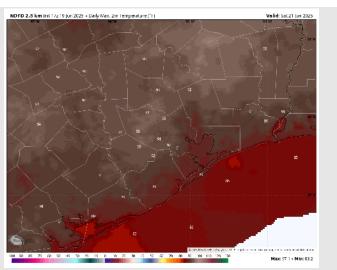

Visibility: No visibility concerns Friday.

Precip Image: 1 PM CT

Wind Speed: **12PM CT** 

**High Temps Friday** 