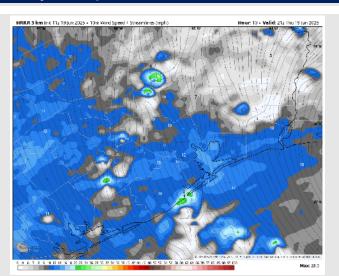

M thinking that's found on the daily slides.

This data should be used as a guide only.

# Houston Pilots: THU. 6/19/2025





### **Forecast Discussion**

Precip: Isolated storms are favored from now until 8 PM for all stations, but N of Morgan's Point has a chance for more pop-ups from 8 – 10 PM while S of Morgan's Point should remain clear. Lightning, heavy downpours, and up to 30 kt wind gusts will be associated under a few storms.

Wind: Winds will be out of the SE. N of Morgan's Point: Winds will be at 7 – 13 kts. S of Morgan's Point: Winds will be 10 – 17 kts.

High Temps: N of Morgan's Point: High 70s F. S of Morgan's Point: Low 80s F.

Visibility: No fog concerns today, however, visibilities can be reduced under heavy downpours.

#### Precip Image: 3 PM CT



Wind Speed: 4 PM CT





Low Temps FRI AM

# Houston Pilots: FRI. 6/20/2025





### **Forecast Discussion**

Precip: Hit/miss showers will be possible from 7AM - 7PM, with the highest chances for all stations between 12PM -5PM. Some showers may be capable of producing 25 kt wind gusts.

Wind: Winds will be from the S/SE Friday. N of Morgan's Point: Winds will be at 6 - 14 kts. S of Morgan's Point:

Winds will be at 12 - 19 kts throughout the day.

High Temps: N of Morgan's Point: Low 90s F. S of Morgan's Point: High 80s F.

Visibility: No visibility concerns Friday.

Precip Image: 1 PM CT



Wind Speed: **12PM CT** 



**High Temps Friday** 

# Houston Pilots: SAT. 6/21/2025





### **Forecast Discussion**

Precip: Showers are possible for stations N of Morgan's Point between 6AM – 11AM. After that, all stat