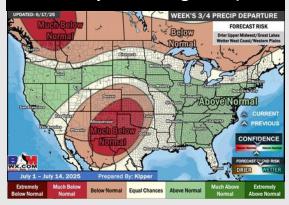

#### Next 7 Day Total Precipitation

#### 15-30 Day % of Average Precip.

- > Temps are expected to be near normal the next 7 days. Scattered rain chances expected, with heavy downpours and strong to severe storms at times.
- > Below normal temps and slightly above normal rainfall is favored for days 8 14.
- Near to slightly above normal temperatures are favored late into early July along with near normal rainfall chances.