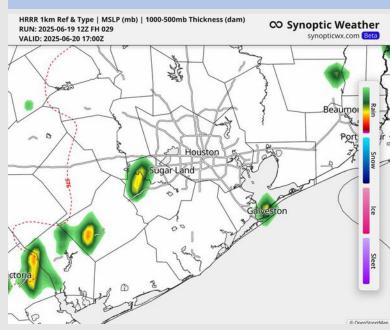

### **Forecast Discussion**

Precip: Hit/miss showers will be possible from 7AM - 7PM, with the highest chances for all stations between 12PM -5PM. Some showers may be capable of producing 25 kt wind gusts.

Wind: Winds will be from the S/SE Friday. N of Morgan's Point: Winds will be at 6 - 14 kts. S of Morgan's Point:

Winds will be at 12 - 19 kts throughout the day.

High Temps: N of Morgan's Point: Low 90s F. S of Morgan's Point: High 80s F.