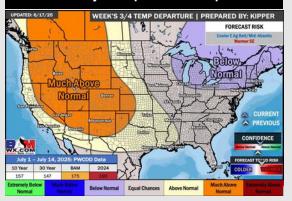

#### **Next 7 Day Temperature Departure**

#### 15-30 Day % of Average Precip.

- > Temps are expected to be near normal the next 7 days. Scattered rain chances expected, with heavy downpours and strong to severe storms at times.
- > Below normal temps and slightly above normal rainfall is favored for days 8 14.
- Near to slightly above normal temperatures are favored late into early July along with near normal rainfall chances.