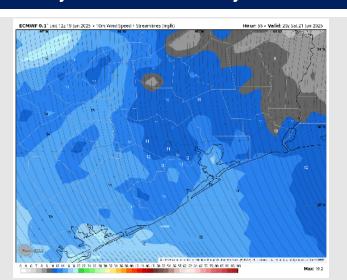

- 14 kts. S of Morgan's Point:

Winds will be at 12 - 19 kts throughout the day.

High Temps: N of Morgan's Point: Low 90s F. S of Morgan's Point: High 80s F.

Visibility: No visibility concerns Friday.

Precip Image: 1 PM CT



Wind Speed: **12PM CT** 



**High Temps Friday** 

# Houston Pilots: SAT. 6/21/2025





### **Forecast Discussion**

Precip: Showers are possible for stations N of Morgan's Point between 6AM – 11AM. After that, all stations are favored to remain dry.

Wind: Winds will be from the SE Saturday. N of Morgan's Point: Winds will be at 7 – 12 kts. S of Morgan's Point: Winds will at 16 - 20 kts.

High Temps: N of Morgan's Point: Low 90s F. S of Morgan's Point: Upper 80s F.

Visibility: No visibility concerns Saturday.

#### Precip Image: 10 AM CT



Wind Speed: 4PM CT





High Temps Saturday

# **Houston Pilots: 6/19/25**





#### **Next 7 Day Temperature Departure**



#### Next 7 Day Total Precipitation



#### **8-14** Day Temperature Departure



8-14 Day % of Average Precip.



#### 15-30 Day Temperature Departure



#### 15-30 Day % of Average Precip.



- > Temps are expected to be near normal the next 7 days. Scattered rain chances expected, with heavy downpours and strong to severe storms at times.
- > Below normal temps and slightly above normal rainfall is favored for days 8 14.
- Near to slightly above normal temperatures are favored late into early July along with near normal rainfall chances.