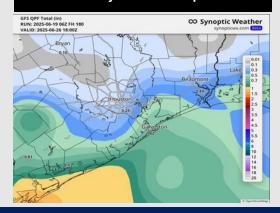

### **Forecast Discussion**

Precip: Hit/miss showers will be possible from 7AM - 7PM, with the highest chances for all stations between 12PM -5PM. Some showers may be capable of producing 25 kt wind gusts.