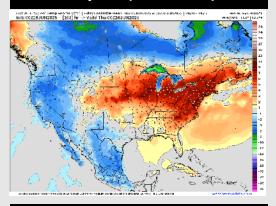

an's Point: Low 90s F. S of Morgan's Point: High 80s F.

Visibility: No visibility concerns Friday.

Precip Image: 1 PM CT



Wind Speed: **12PM CT** 



**High Temps Friday** 

# Houston Pilots: SAT. 6/21/2025





### **Forecast Discussion**

Precip: Showers are possible for stations N of Morgan's Point between 6AM – 11AM. After that, all stations are favored to remain dry.

Wind: Winds will be from the SE Saturday. N of Morgan's Point: Winds will be at 7 – 12 kts. S of Morgan's Point: Winds will at 16 - 20 kts.

High Temps: N of Morgan's Point: Low 90s F. S of Morgan's Point: Upper 80s F.

Visibility: No visibility concerns Saturday.

#### Precip Image: 10 AM CT



Wind Speed: 4PM CT





High Temps Saturday

# **Houston Pilots: 6/19/25**





#### **Next 7 Day Temperature Departure**



#### Next 7 Day Total Precipitation



#### **8-14** Day Temperature Departure



8-14 Day % of Average Precip.



#### 15-30 Day Temperature Departure



#### 15-30 Day % of Average Precip.



- > Temps are expected to be near normal the next 7 days. Scattered rain chances expected, with heavy downpours and strong to severe storms at times.
- > Below normal temps and slightly above normal rainfall is favored for days 8 14.
- Near to slightly above normal temperatures are favored late into early July along with near normal rainfall chances.