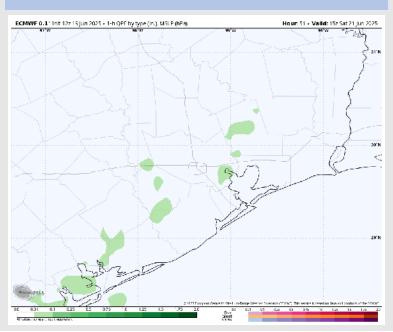

### **Forecast Discussion**

Precip: Showers are possible for stations N of Morgan's Point between 6AM – 11AM. After that, all stations are favored to remain dry.

Wind: Winds will be from the SE Saturday. N of Morgan's Point: Winds will be at 7 – 12 kts. S of Morgan's Point: Winds will at 16 - 20 kts.

High Temps: N of Morgan's Point: Low 90s F. S of Morgan's Point: Upper 80s F.

Visibility: No visibility concerns Saturday.

#### Precip Image: 10 AM CT

Wind Speed: 4PM CT

High Temps Saturday