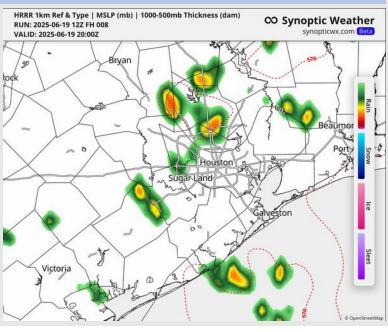

### **Forecast Discussion**

Precip: Isolated storms are favored from now until 8 PM for all stations, but N of Morgan's Point has a chance for more pop-ups from 8 – 10 PM while S of Morgan's Point should remain clear. Lightning, heavy downpours, and up to 30 kt wind gusts will be associated under a few storms.

#### Precip Image: 3 PM CT

Wind Speed: 4 PM CT

Low Temps FRI AM