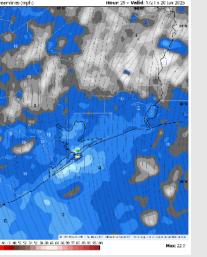

Visibility: No fog concerns today, however, visibilities can be reduced under heavy downpours.

#### Precip Image: 3 PM CT

Wind Speed: 4 PM CT

Low Temps FRI AM