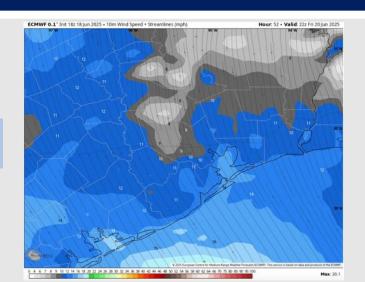

# Precip Image: 4 PM CT

Wind Speed: 5 PM CT

NDFD 2.5 km int 002 19 jun 2025 - Daily Max. 2m Temperature (F)

Valid: Thu 19 jun 2025

Valid: Thu 19

High Temps Thursday