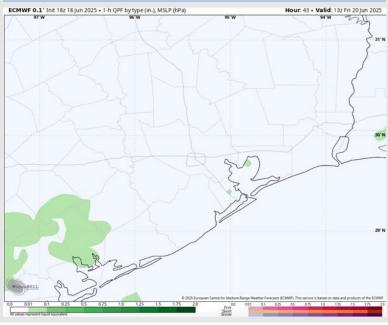

# Precip Image: 4 PM CT

Wind Speed: 5 PM CT

NDFD 2.5 km int 002 19 jun 2025 - Daily Max. 2m Temperature (F)

Valid: Thu 19 jun 2025

Valid: Thu 19

High Temps Thursday