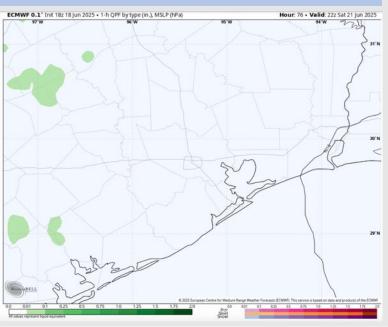

ns the remainder of the day.

Wind: Winds will be from the SE Friday. N of Morgan's Point: Winds will be at 5 - 10 kts. S of Morgan's Point: Winds will be at 8 - 13 kts throughout the day.

High Temps: N of Morgan's Point: Low 90s F. S of Morgan's Point: High 80s F.

Visibility: No visibility concerns Friday.

# Precip Image: 8 AM CT



Wind Speed: **5PM CT** 





**High Temps Friday** 

## Houston Pilots: SAT. 6/21/2025





### **Forecast Discussion**

**Precip:** Favoring dry conditions Saturday.

Wind: Winds will be from the SE Saturday. N of Morgan's Point: Winds will be at 5 – 10 kts. S of Morgan's Point: Winds will at 10 – 15 kts.

High Temps: N of Morgan's Point: Low 90s F. S of Morgan's Point: Upper 80s F.

Visibility: No visibility concerns Saturday.

### Precip Image: 5 PM CT



Wind Speed: 5PM CT





High Temps Saturday

# Houston Pilots: 6/19/25









Next 7 Day Total Presimitation



**8-14** Day Temperature Departure



8-14 Day % of Average Precip.



**15-30 Day Temperature Departure** 







- > Temps are expected to be near normal the next 7 days. Scattered rain chances expected, with heavy downpours and strong to severe storms at times.
- Below normal temps and slightly above normal rainfall is favored for days 8 14.
- Near to slightly above normal temperatures are favored late into early July along with near normal rainfall chances.