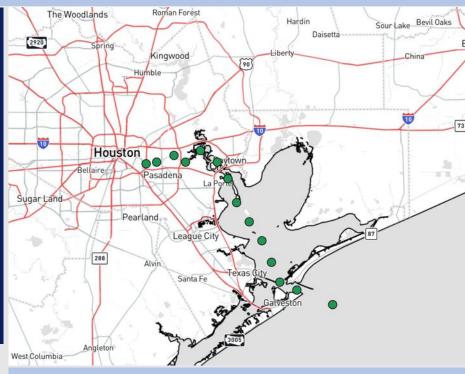

# **Houston Pilots Forecast Package**

Updated: 10:20 PM CT

Wednesday, June 18, 2025

Forecaster: Jakeb Wagner

### **Weather Headlines**

- Isolated storms are favored from 9 AM

   7PM today. Lightning and heavy
   downpours will be associated under a few storms.
- ➤ Increased wave heights of 3' will be possible at the Boarding Station through this evening.



**Current Radar: 10:20 PM CT** 



As always, please do not hesitate to reach out to us with any forecast questions at (317)-560-8122. Press 1 for forecast questions.

You can also access real-time forecast updates and 24/7 meteorological chat assistance on your Clarity app. Click here for login assistance.

### Houston Pilots Visibility Chart (miles)





#### **Forecast Confidence**

Above Normal N. C.

Below Normal

|                                      |              |             |             |             | Normal      |             |             |             |             | Normal      |              |              |              |             |             |             |             |             |             |             |             |             |              |