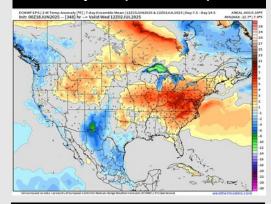

# Houston Pilots: 6/19/25

Next 7 Day Total Presimitation

**8-14** Day Temperature Departure

8-14 Day % of Average Precip.

**15-30 Day Temperature Departure** 

- > Temps are expected to be near normal the next 7 days. Scattered rain chances expected, with heavy downpours and strong to severe storms at times.
- Below normal temps and slightly above normal rainfall is favored for days 8 14.
- Near to slightly above normal temperatures are favored late into early July along with near normal rainfall chances.