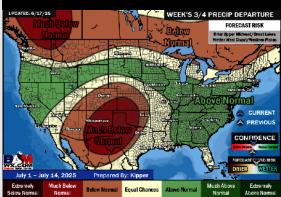

# Houston Pilots: 6/19/25

Next 7 Day Total Presimitation

**8-14** Day Temperature Departure

8-14 Day % of Average Precip.

**15-30 Day Temperature Departure** 

- > Temps are expected to be near normal the next 7 days. Scattered rain chances expected, with heavy downpours and strong to severe storms at times.
- Below normal temps and slightly above normal rainfall is favored for days 8 14.
- Near to slightly above normal temperatures are favored late into early July along with near normal rainfall chances.