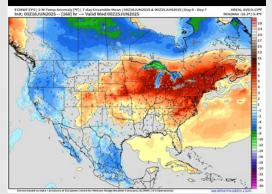

# Houston Pilots: 6/19/25

Next 7 Day Total Presimitation

**8-14** Day Temperature Departure

8-14 Day % of Average Precip.

**15-30 Day Temperature Departure** 

- > Temps are expected to be near normal the next 7 days. Scattered rain chances expected, with heavy downpours and strong to severe storms at times.
- Below normal temps and slightly above normal rainfall is favored for days 8 14.
- Near to slightly above normal temperatures are favored late into early July along with near normal rainfall chances.