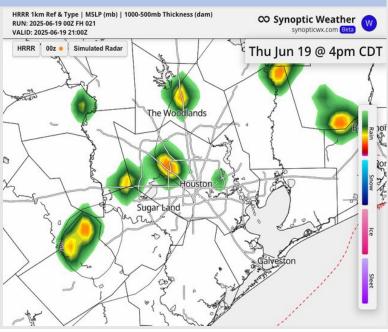

### **Forecast Discussion**

Precip: Isolated storms are favored from 9 AM - 7PM. Lightning and heavy downpours will be associated under a few storms.

Wind: Winds will be out of the SE. N of Morgan's Point: Winds will be at 5 – 10 kts. S of Morgan's Point: Winds will be at 13 – 18 kts through 7AM, then winds will decrease to 5 – 10 kts for the rest of today.

# Precip Image: 4 PM CT

Wind Speed: 5 PM CT

NDFD 2.5 km int 002 19 jun 2025 - Daily Max. 2m Temperature (F)

Valid: Thu 19 jun 2025

Valid: Thu 19

High Temps Thursday