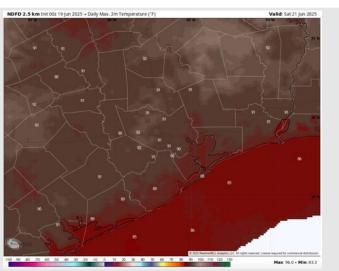

# Precip Image: 4 PM CT

Wind Speed: 5 PM CT

NDFD 2.5 km int 002 19 jun 2025 - Daily Max. 2m Temperature (F)

Valid: Thu 19 jun 2025

Valid: Thu 19

High Temps Thursday

High Temps: N of Morgan's Point: Low 90s F. S of Morgan's Point: Upper 80s F.

**Visibility:** No fog concerns today, however, visibilities can be reduced under heavy downpours.