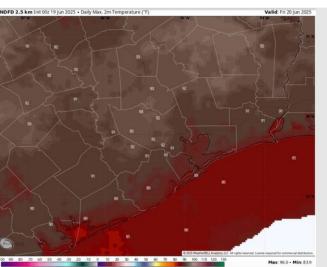

# Precip Image: 4 PM CT

Wind Speed: 5 PM CT

NDFD 2.5 km int 002 19 jun 2025 - Daily Max. 2m Temperature (F)

Valid: Thu 19 jun 2025

Valid: Thu 19

High Temps Thursday