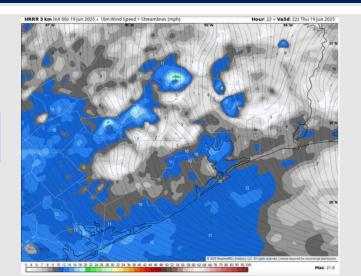

### **Forecast Discussion**

Precip: Isolated storms are favored from 9 AM - 7PM. Lightning and heavy downpours will be associated under a few storms.

Wind: Winds will be out of the SE. N of Morgan's Point: Winds will be at 5 – 10 kts. S of Morgan's Point: Winds will be at 13 – 18 kts through 7AM, then winds will decrease to 5 – 10 kts for the rest of today.

# Precip Image: 4 PM CT

Wind Speed: 5 PM CT

NDFD 2.5 km int 002 19 jun 2025 - Daily Max. 2m Temperature (F)

Valid: Thu 19 jun 2025

Valid: Thu 19

High Temps Thursday