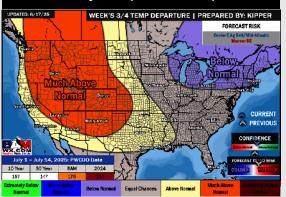

# Houston Pilots: 6/19/25

Next 7 Day Total Presimitation

**8-14** Day Temperature Departure

8-14 Day % of Average Precip.

**15-30 Day Temperature Departure** 

- > Temps are expected to be near normal the next 7 days. Scattered rain chances expected, with heavy downpours and strong to severe storms at times.
- Below normal temps and slightly above normal rainfall is favored for days 8 14.
- Near to slightly above normal temperatures are favored late into early July along with near normal rainfall chances.