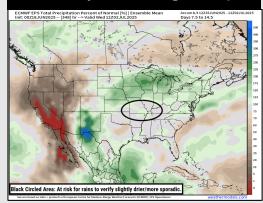

# Houston Pilots: 6/19/25

Next 7 Day Total Presimitation

**8-14** Day Temperature Departure

8-14 Day % of Average Precip.

**15-30 Day Temperature Departure** 

- > Temps are expected to be near normal the next 7 days. Scattered rain chances expected, with heavy downpours and strong to severe storms at times.
- Below normal temps and slightly above normal rainfall is favored for days 8 14.
- Near to slightly above normal temperatures are favored late into early July along with near normal rainfall chances.