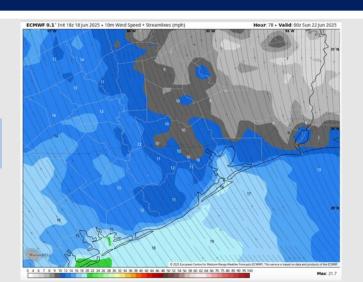

# Precip Image: 8 AM CT

Wind Speed: **5PM CT** 

**High Temps Friday** 

### **Forecast Discussion**

Precip: Isolated storms are favored from 9 AM - 7PM. Lightning and heavy downpours will be associated under a few storms.

Wind: Winds will be out of the SE. N of Morgan's Point: Winds will be at 5 – 10 kts. S of Morgan's Point: Winds will be at 13 – 18 kts through 7AM, then winds will decrease to 5 – 10 kts for the rest of today.