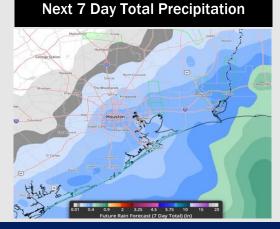

# Houston Pilots: 6/19/25

Next 7 Day Total Presimitation

**8-14** Day Temperature Departure

8-14 Day % of Average Precip.

**15-30 Day Temperature Departure** 

- > Temps are expected to be near normal the next 7 days. Scattered rain chances expected, with heavy downpours and strong to severe storms at times.
- Below normal temps and slightly above normal rainfall is favored for days 8 14.
- Near to slightly above normal temperatures are favored late into early July along with near normal rainfall chances.