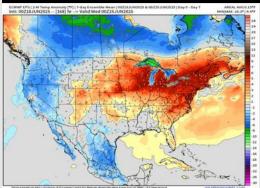

# Next 7 Day Temperature Departure ECHRI [28] 3 M Temp Annound [17] [7 day (Framedola Masan [002155.00x2025 A 002255.00x2025 [0.0y 0 - 0.0y 7 AREAL AND 0.157\* AREAL AND 0.157\*

Next 7 Day Total Precipitation

### 15-30 Day Temperature Departure

- > Temps are expected to be near normal the next 7 days. Scattered rain chances expected, with heavy downpours and strong to severe storms at times.
- > Below normal temps and slightly above normal rainfall is favored for days 8 14.
- Near to slightly above normal temperatures are favored late into early July along with near normal rainfall chances.