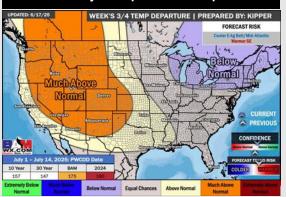

### 15-30 Day Temperature Departure

- > Temps are expected to be near normal the next 7 days. Scattered rain chances expected, with heavy downpours and strong to severe storms at times.
- > Below normal temps and slightly above normal rainfall is favored for days 8 14.
- Near to slightly above normal temperatures are favored late into early July along with near normal rainfall chances.