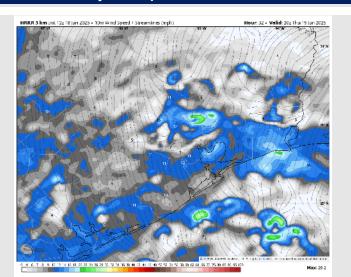

### **Forecast Discussion**

Precip: Scattered showers/storms are likely to move into the area around 11 AM - 7PM. Lightning and heavy downpours will be possible within storms from 11AM to 7PM.

Wind: Winds will be out of the S/SE. N of Morgan's Point: Winds will be at 6 – 10 kts. S of Morgan's Point: Winds will be at 10 – 18 kts until about 7AM, and then the winds will decrease to be 7 – 10 kts for the rest of the day. Non-thunderstorm wind gusts up to 20 kts possible for Stations S of Morgan's Point through 7 AM.

### Precip Image: 1 PM CT

Wind Speed: 3PM CT

High Temps Thursday