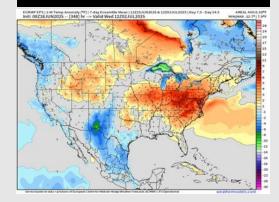

# Next 7 Day Temperature Departure ECHRI [28] 3 M Temp Annound [17] [7 day (Framedola Masan [002155.00x2025 A 002255.00x2025 [0.0y 0 - 0.0y 7 AREAL AND 0.157\* AREAL AND 0.157\*

Next 7 Day Total Precipitation