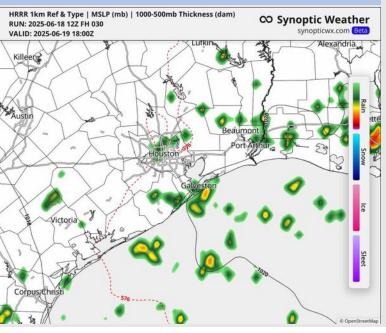

# Houston Pilots: THU. 6/19/2025

### **Forecast Discussion**

Precip: Scattered showers/storms are likely to move into the area around 11 AM - 7PM. Lightning and heavy downpours will be possible within storms from 11AM to 7PM.

Wind: Winds will be out of the S/SE. N of Morgan's Point: Winds will be at 6 – 10 kts. S of Morgan's Point: Winds will be at 10 – 18 kts until about 7AM, and then the winds will decrease to be 7 – 10 kts for the rest of the day. Non-thunderstorm wind gusts up to 20 kts possible for Stations S of Morgan's Point through 7 AM.

### Precip Image: 1 PM CT

Wind Speed: 3PM CT

High Temps Thursday