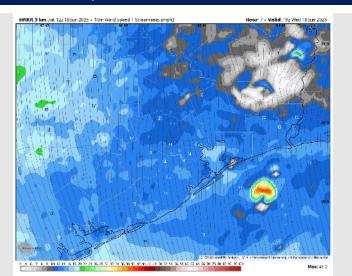

Wind: Winds will be out of the S/SE throughout the day. N of Morgan's Point: Winds will be at 6 – 11 kts. S of Morgan's Point: Winds will be 13 – 17 kts. Non-thunderstorm wind gusts of 14 – 19 kts will be in play for all Stations throughout the day.

### Precip Image: 1 PM CT

Wind Speed: 3PM CT

High Temps Thursday