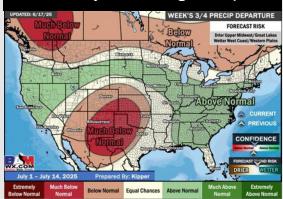

### 15-30 Day Temperature Departure

- > Temps are expected to be near normal the next 7 days. Scattered rain chances expected, with heavy downpours and strong to severe storms at times.
- > Below normal temps and slightly above normal rainfall is favored for days 8 14.
- Near to slightly above normal temperatures are favored late into early July along with near normal rainfall chances.