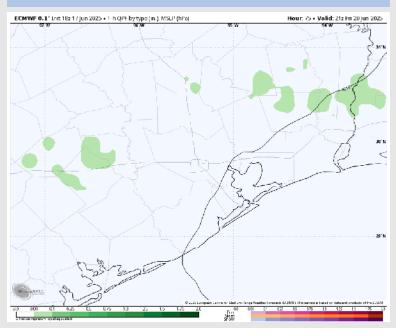

## **Forecast Discussion**

Precip: Hit/miss showers and storms will be possible for all Stations through 4PM. Risk that the coverage will stay to the North of Stations. A few strong storms with wind gusts of 30 – 40 kts and heavy downpours possible.

### Precip Image: 4 PM CT

Wind Speed: 5PM CT

High Temps Friday