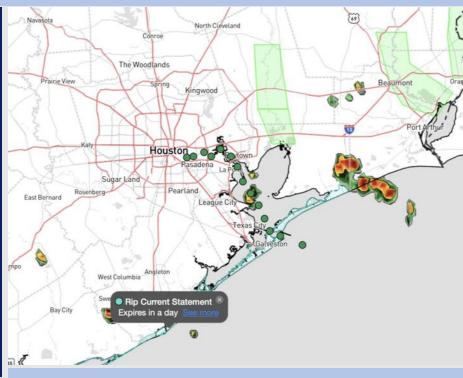

**Current Radar: 1:25 PM CT** 

As always, please do not hesitate to reach out to us with any forecast questions at (317)-560-8122. Press 1 for forecast questions.

You can also access real-time forecast updates and 24/7 meteorological chat assistance on your Clarity app. Click here for login assistance.

### **Forecast Discussion**

Precip: Hit/miss showers in play for all Stations between now and 6 PM. Isolated strong storms with hail, wind gusts of 30 – 40 kts and heavy downpours will be possible between 2– 5 PM. Risk is for better coverage to stay to the East of Stations.