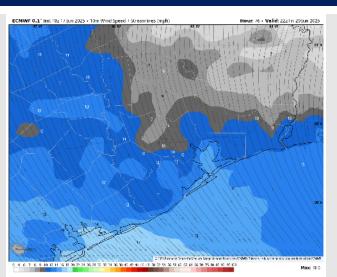

3PM CT





High Temps Thursday

# Houston Pilots: FRI. 6/20/2025





## **Forecast Discussion**

Precip: Hit/miss showers and storms will be possible for all Stations through 4PM. Risk that the coverage will stay to the North of Stations. A few strong storms with wind gusts of 30 – 40 kts and heavy downpours possible.

Wind: Winds will be out of the S/SE. N of Morgan's Point: Winds will be at 3 - 9 kts. S of Morgan's Point: Winds will be at 10 - 15 kts throughout the day. Non-thunderstorm wind gusts of 20 kts will be in play for all Stations throughout the day.

High Temps: N of Morgan's Point: Low 90s F. S of Morgan's Point: Mid to High 80s F.

Visibility: No fog concerns Friday however visibility may be reduced under heavier downpours.

### Precip Image: 4 PM CT



Wind Speed: 5PM CT





High Temps Friday

# Houston Pilots: 6/18/25





# Next 7 Day Temperature Departure ECHRI [28] 3 M Temp Annound [17] [7 day (Framedola Masan [002155.00x2025 A 002255.00x2025 [0.0y 0 - 0.0y 7 AREAL AND 0.157\* AREAL AND 0.157\*



Next 7 Day Total Precipitation



**8-14** Day Temperature Departure



8-14 Day % of Average Precip.



### 15-30 Day Temperature Departure







- > Temps are expected to be near normal the next 7 days. Scattered rain chances expected, with heavy downpours and strong to severe storms at times.
- > Below normal temps and slightly above normal rainfall is favored for days 8 14.
- Near to slightly above normal temperatures are favored late into early July along with near normal rainfall chances.