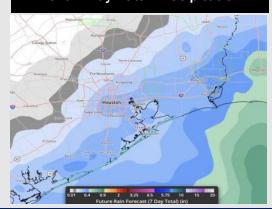

ind gusts of 30 – 40 kts and heavy downpours possible.

Wind: Winds will be out of the S/SE. N of Morgan's Point: Winds will be at 3 - 9 kts. S of Morgan's Point: Winds will be at 10 - 15 kts throughout the day. Non-thunderstorm wind gusts of 20 kts will be in play for all Stations throughout the day.

High Temps: N of Morgan's Point: Low 90s F. S of Morgan's Point: Mid to High 80s F.

Visibility: No fog concerns Friday however visibility may be reduced under heavier downpours.

### Precip Image: 4 PM CT



Wind Speed: 5PM CT





High Temps Friday

# Houston Pilots: 6/18/25





# Next 7 Day Temperature Departure ECHRI [28] 3 M Temp Annound [17] [7 day (Framedola Masan [002155.00x2025 A 002255.00x2025 [0.0y 0 - 0.0y 7 AREAL AND 0.157\* AREAL AND 0.157\*



Next 7 Day Total Precipitation



**8-14** Day Temperature Departure



8-14 Day % of Average Precip.



### 15-30 Day Temperature Departure







- > Temps are expected to be near normal the next 7 days. Scattered rain chances expected, with heavy downpours and strong to severe storms at times.
- > Below normal temps and slightly above normal rainfall is favored for days 8 14.
- Near to slightly above normal temperatures are favored late into early July along with near normal rainfall chances.