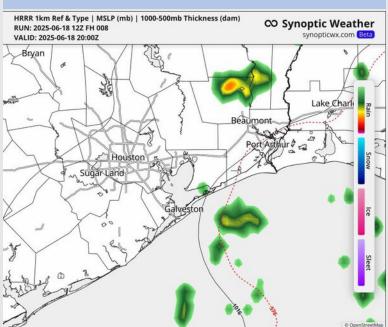

### **Forecast Discussion**

Precip: Hit/miss showers in play for all Stations between now and 6 PM. Isolated strong storms with hail, wind gusts of 30 – 40 kts and heavy downpours will be possible between 2– 5 PM. Risk is for better coverage to stay to the East of Stations.

### Precip Image: 1 PM CT

Wind Speed: 3PM CT

High Temps Thursday