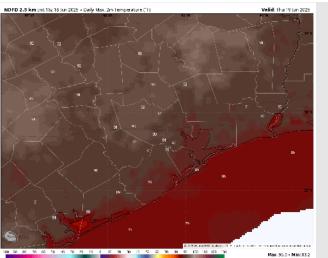

Low Temps: N of Morgan's Point: High 70s F. S of Morgan's Point: Low 80s F.

Visibility: No fog concerns today however visibilities can be reduced under isolated heavier downpours.

# NDFD 2.5 km and 132/18 (un 2025 - Daily Mar. 2011 temperature)

Low Temps THU AM

Valid: The 19 ten 2025

Wind Speed: 3PM CT