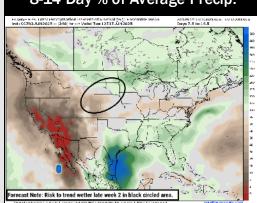

### Next 7 Day Temperature Departure

15-30 Day Temperature Departure

WEEK'S 3/4 TEMP DEPARTURE | PREPARED BY: WAL

- > Temps are expected to be above normal the next 7 days. Isolated rain chances throughout the week, with the best chances arriving early next week.
- > Slightly below normal temps and above normal rainfall is favored for days 8 14.
- > Below normal temperatures are favored for mid to late June along with above normal rainfall chances.