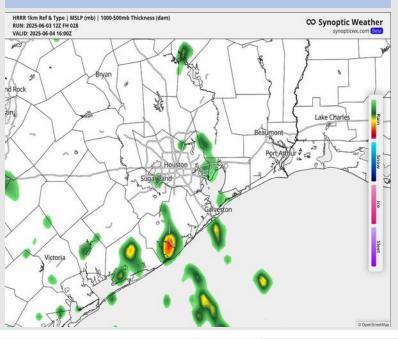

#### Precip Image: 4 PM CT

**Low Temps WED AM** 

#### **Forecast Discussion**

Precip: Scattered rain showers will be possible from 7AM to 5PM. The greatest coverage is currently favored to stay to the west of Stations. A few storms will be possible after 2PM, with lightning the main risk.