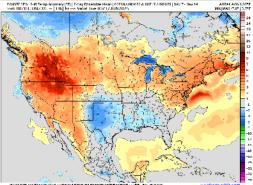

### Next 7 Day Temperature Departure

15-30 Day Temperature Departure

WEEK'S 3/4 TEMP DEPARTURE | PREPARED BY: WAL

- > Temps are expected to be above normal the next 7 days. Isolated rain chances throughout the week, with the best chances arriving early next week.
- > Slightly below normal temps and above normal rainfall is favored for days 8 14.
- > Below normal temperatures are favored for mid to late June along with above normal rainfall chances.