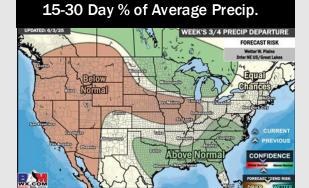

### Next 7 Day Temperature Departure

15-30 Day Temperature Departure

WEEK'S 3/4 TEMP DEPARTURE | PREPARED BY: WAL

- > Temps are expected to be above normal the next 7 days. Isolated rain chances throughout the week, with the best chances arriving early next week.
- > Slightly below normal temps and above normal rainfall is favored for days 8 14.
- > Below normal temperatures are favored for mid to late June along with above normal rainfall chances.