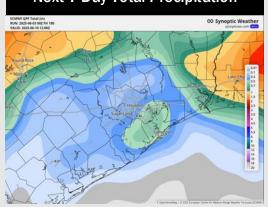

#### **Forecast Discussion**

**Precip:** Isolated showers will be possible through 5PM, however the majority of coverage likely stays to the West of Stations.

Wind: Winds will be out of the SE throughout the rest of the day. N of Morgan's Point: Winds will be at 5 - 10 kts. S of Morgan's Point: Winds will be at 13 - 18 kts. Intermittent wind gusts up to 23 kts in play for all Stations throughout the rest of the day.

#### **Forecast Discussion**

Precip: Scattered rain showers will be possible from 7AM to 5PM. The greatest coverage is currently favored to stay to the west of Stations. A few storms will be possible after 2PM, with lightning the main risk.