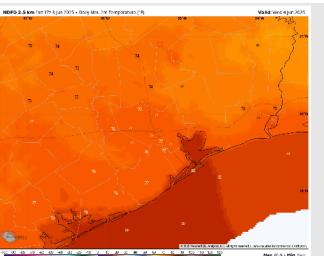

High Temps: N of Morgan's Point: Near 90 F. S of Morgan's Point: High 80s F.

Visibility: No visibility concerns for Wednesday.

#### Precip Image: 11 AM CT

Wind Speed: 6 AM CT

High Temps Wednesday