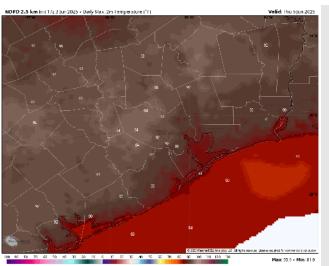

High Temps: N of Morgan's Point: Near 90 F. S of Morgan's Point: High 80s F.

Visibility: No visibility concerns for Wednesday.