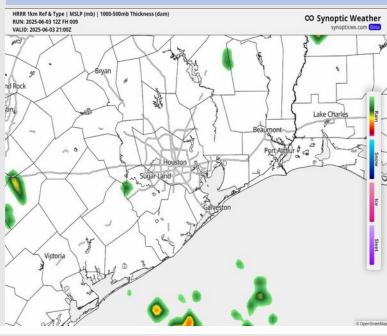

#### Precip Image: 4 PM CT

**Low Temps WED AM** 

#### **Forecast Discussion**

Precip: Scattered rain showers will be possible from 7AM to 5PM. The greatest coverage is currently favored to stay to the west of Stations. A few storms will be possible after 2PM, with lightning the main risk.