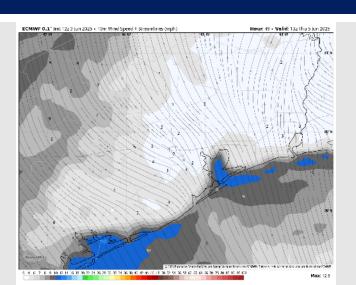

. Wind gusts up to 20 kts will be possible for all Stations through 8AM.

High Temps: N of Morgan's Point: Near 90 F. S of Morgan's Point: High 80s F.

Visibility: No visibility concerns for Wednesday.

#### Precip Image: 11 AM CT



Wind Speed: 6 AM CT





High Temps Wednesday

### Houston Pilots: THU. 6/5/2025





#### **Forecast Discussion**

**Precip:** Favoring dry conditions for Thursday with coverage staying to the north and west of all Stations.

Wind: Winds will be generally out of the SE throughout the day. N of Morgan's Point: Winds will be at 2 - 7 kts. S of Morgan's Point: Winds will be at 4 – 9 kts.

High Temps: N of Morgan's Point: Low 90s F. S of Morgan's Point: Upper 80s F.

Visibility: No visibility concerns for Thursday.

# Precip Image: 4 PM CT



Wind Speed 8 AM CT





**High Temps Thursday** 

### **Houston Pilots: 6/3/25**





### Next 7 Day Temperature Departure







15-30 Day Temperature Departure

WEEK'S 3/4 TEMP DEPARTURE | PREPARED BY: WAL













- > Temps are expected to be above normal the next 7 days. Isolated rain chances throughout the week, with the best chances arriving early next week.
- > Slightly below normal temps and above normal rainfall is favored for days 8 14.
- > Below normal temperatures are favored for mid to late June along with above normal rainfall chances.