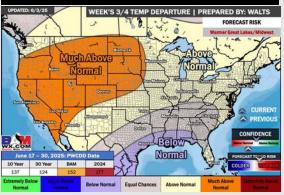

### Next 7 Day Temperature Departure

15-30 Day Temperature Departure

WEEK'S 3/4 TEMP DEPARTURE | PREPARED BY: WAL

- > Temps are expected to be above normal the next 7 days. Isolated rain chances throughout the week, with the best chances arriving early next week.
- > Slightly below normal temps and above normal rainfall is favored for days 8 14.
- > Below normal temperatures are favored for mid to late June along with above normal rainfall chances.