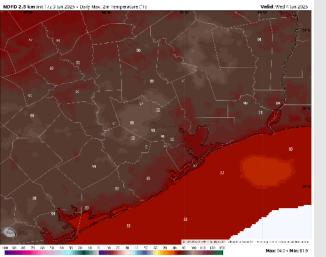

High Temps: N of Morgan's Point: Near 90 F. S of Morgan's Point: High 80s F.

Visibility: No visibility concerns for Wednesday.

High Temps: N of Morgan's Point: Low 90s F. S of Morgan's Point: Upper 80s F.

Visibility: No visibility concerns for Thursday.