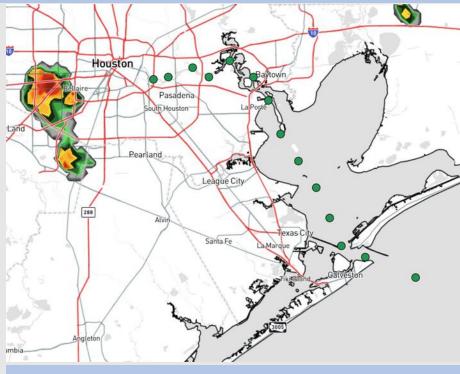

### **Weather Headlines**

- Only low-end rain chances favored over the next 72 hours, with majority of coverage missing Stations.
- Wind gusts of 20 23 MPH will be possible through Wednesday AM.

**Current Radar: 1:15 PM CT** 

#### **Forecast Discussion**

**Precip:** Isolated showers will be possible through 5PM, however the majority of coverage likely stays to the West of Stations.

Wind: Winds will be out of the SE throughout the rest of the day. N of Morgan's Point: Winds will be at 5 - 10 kts. S of Morgan's Point: Winds will be at 13 - 18 kts. Intermittent wind gusts up to 23 kts in play for all Stations throughout the rest of the day.