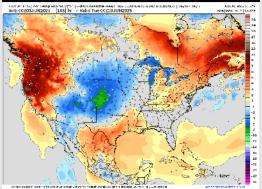

### Next 7 Day Temperature Departure

15-30 Day Temperature Departure

WEEK'S 3/4 TEMP DEPARTURE | PREPARED BY: WAL

- > Temps are expected to be above normal the next 7 days. Isolated rain chances throughout the week, with the best chances arriving early next week.
- > Slightly below normal temps and above normal rainfall is favored for days 8 14.
- > Below normal temperatures are favored for mid to late June along with above normal rainfall chances.