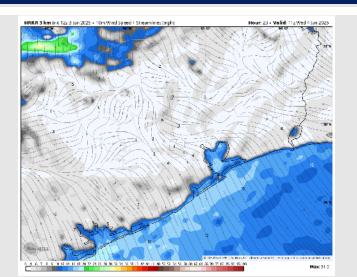

Low Temps: N of Morgan's Point: Upper 70s F. S of Morgan's Point: Near 80 F.

Visibility: No visibility concerns for today.

Wind Speed: 8 PM CT

Wind: Winds will be out of the SE through Wednesday. N of Morgan's Point: Winds will be at 2 – 7 kts throughout Wednesday. S of Morgan's Point: Winds will at 12 – 17 kts will gradually decrease to 4 - 9 kts through 9 AM, settling there for the rest of the day. Wind gusts up to 20 kts will be possible for all Stations through 8AM.