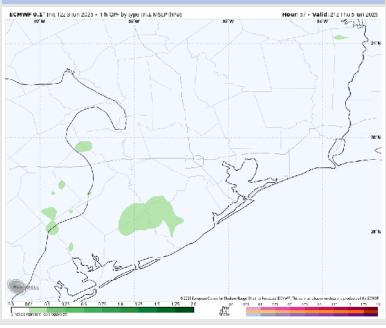

#### **Forecast Discussion**

**Precip:** Favoring dry conditions for Thursday with coverage staying to the north and west of all Stations.

Wind: Winds will be generally out of the SE throughout the day. N of Morgan's Point: Winds will be at 2 - 7 kts. S of Morgan's Point: Winds will be at 4 – 9 kts.

# Precip Image: 4 PM CT

Wind Speed 8 AM CT

**High Temps Thursday** 