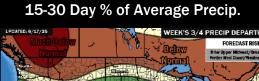

# **Houston Pilots: 6/18/25**

8-14 Day Temperature Departure

15-30 Day Temperature Departure

- Temps are expected to be below normal the next 7 days. Scattered rain chances expected, with heavy downpours and strong to severe storms at times.
- Below normal temps and below normal rainfall is favored for days 8 14.
- Near normal temperatures are favored late June into early July along with near normal rainfall chances.