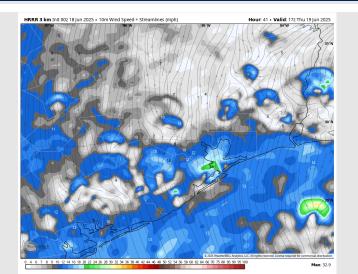

Wind: Winds will be out of the S/SE throughout the day. N of Morgan's Point: Winds will be at 8 – 14 kts. S of Morgan's Point: Winds will be at 18 – 22 kts through 12 PM before decreasing to 13 – 16 kts for the rest of the day. Non-thunderstorm wind gusts of 20-24 kts will be in play for all Stations throughout the day.

#### Precip Image: 2 PM CT

Wind Speed: 3PM CT

High Temps Today