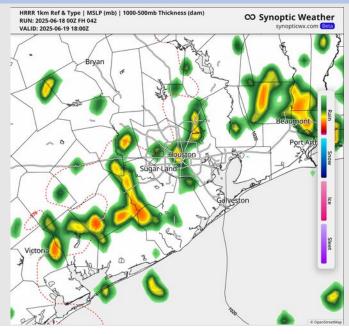

### **Forecast Discussion**

Precip: Hit/miss showers in play for all Stations between 10 AM and 5 PM. Isolated strong storms with hail, wind gusts of 30 – 40 kts and heavy downpours possible. Risk is for better coverage to stay to the North of Stations.

#### Precip Image: 2 PM CT

Wind Speed: 3PM CT

High Temps Today