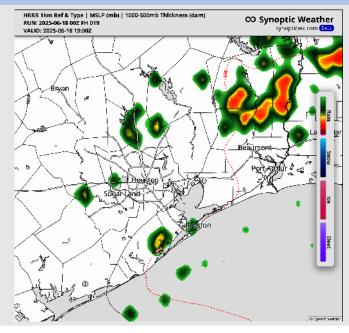

### **Forecast Discussion**

Precip: Hit/miss showers in play for all Stations between 10 AM and 5 PM. Isolated strong storms with hail, wind gusts of 30 – 40 kts and heavy downpours possible. Risk is for better coverage to stay to the North of Stations.

#### Precip Image: 2 PM CT

Wind Speed: 3PM CT

High Temps Today