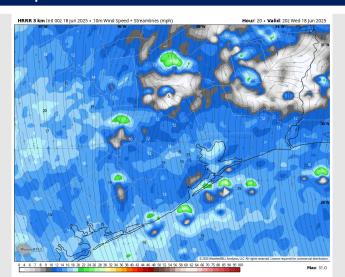

Wind: Winds will be out of the S/SE throughout the day. N of Morgan's Point: Winds will be at 8 – 14 kts. S of Morgan's Point: Winds will be at 18 – 22 kts through 12 PM before decreasing to 13 – 16 kts for the rest of the day. Non-thunderstorm wind gusts of 20-24 kts will be in play for all Stations throughout the day.

#### Precip Image: 2 PM CT

Wind Speed: 3PM CT

High Temps Today