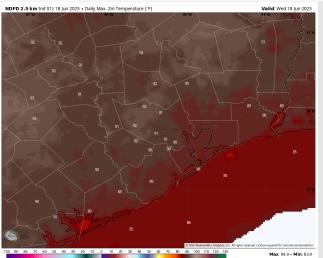

High Temps: N of Morgan's Point: Low 90s F. S of Morgan's Point: Mid to high 80s F.

Visibility: No fog concerns today however visibilities can be reduced under isolated heavier downpours.

#### Precip Image: 2 PM CT

Wind Speed: 3PM CT

High Temps Today