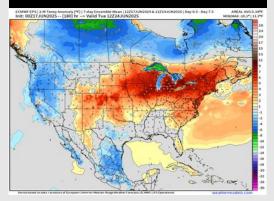

# **Houston Pilots: 6/18/25**

8-14 Day Temperature Departure

15-30 Day Temperature Departure

- Temps are expected to be below normal the next 7 days. Scattered rain chances expected, with heavy downpours and strong to severe storms at times.
- Below normal temps and below normal rainfall is favored for days 8 14.
- Near normal temperatures are favored late June into early July along with near normal rainfall chances.