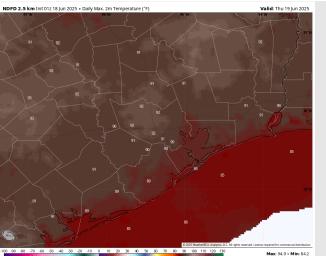

High Temps: N of Morgan's Point: Low 90s F. S of Morgan's Point: High 80s F.

Visibility: No fog concerns for Thursday however visibilities can be reduced below isolated heavy downpours.

### Precip Image: 1 PM CT

Wind Speed: 12PM CT

High Temps Thursday