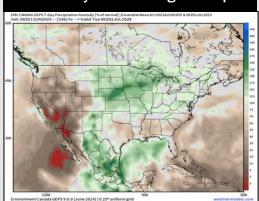

# **Houston Pilots: 6/18/25**

8-14 Day Temperature Departure

15-30 Day Temperature Departure

- Temps are expected to be below normal the next 7 days. Scattered rain chances expected, with heavy downpours and strong to severe storms at times.
- Below normal temps and below normal rainfall is favored for days 8 14.
- Near normal temperatures are favored late June into early July along with near normal rainfall chances.