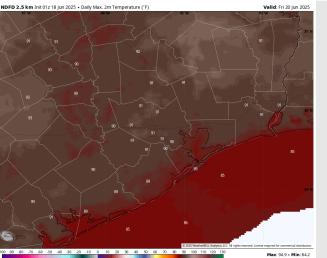

# Houston Pilots: FRI. 6/20/2025

High Temps: N of Morgan's Point: Low 90s F. S of Morgan's Point: Mid to High 80s F.

Visibility: No fog concerns Friday however visibility may be reduced under heavier downpours.

#### Precip Image: 4 PM CT

Wind Speed: 5PM CT

High Temps Friday