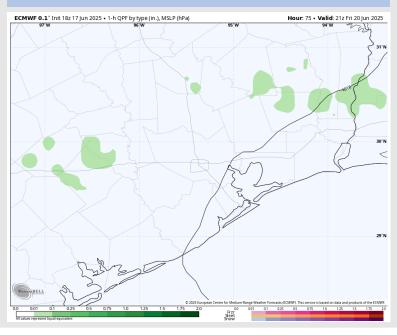

# Houston Pilots: FRI. 6/20/2025

### **Forecast Discussion**

Precip: Hit/miss showers and storms will be possible for all Stations through 4PM. Risk that the coverage will stay to the North of Stations. A few strong storms with wind gusts of 30 – 40 kts and heavy downpours possible.

#### Precip Image: 4 PM CT

Wind Speed: 5PM CT

High Temps Friday