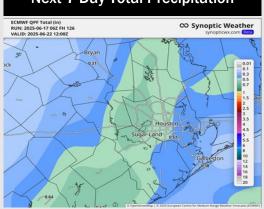

### **Forecast Discussion**

Precip: Hit/miss showers in play for all Stations between 10 AM and 5 PM. Isolated strong storms with hail, wind gusts of 30 – 40 kts and heavy downpours possible. Risk is for better coverage to stay to the North of Stations.

### **Forecast Discussion**

Precip: Scattered showers will be possible from 2AM to 7AM. A break in activity is favored from 6AM to 11AM when scattered showers/storms move into the area through 5PM. Lightning and heavy downpours will be possible within storms from 12PM to 5PM.

### **Forecast Discussion**

Precip: Hit/miss showers and storms will be possible for all Stations through 4PM. Risk that the coverage will stay to the North of Stations. A few strong storms with wind gusts of 30 – 40 kts and heavy downpours possible.