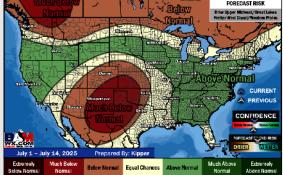

# **Houston Pilots: 6/18/25**

8-14 Day Temperature Departure

15-30 Day Temperature Departure

- Temps are expected to be below normal the next 7 days. Scattered rain chances expected, with heavy downpours and strong to severe storms at times.
- Below normal temps and below normal rainfall is favored for days 8 14.
- Near normal temperatures are favored late June into early July along with near normal rainfall chances.