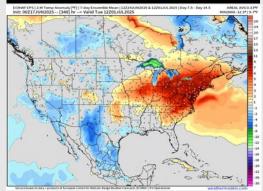

# **Houston Pilots: 6/18/25**

8-14 Day Temperature Departure

15-30 Day Temperature Departure

- Temps are expected to be below normal the next 7 days. Scattered rain chances expected, with heavy downpours and strong to severe storms at times.
- Below normal temps and below normal rainfall is favored for days 8 14.
- Near normal temperatures are favored late June into early July along with near normal rainfall chances.