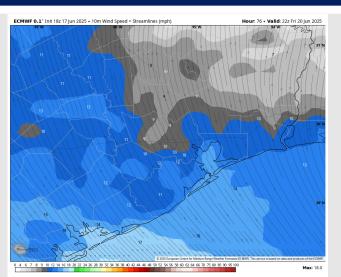

# Houston Pilots: FRI. 6/20/2025

Wind: Winds will be out of the S/SE. N of Morgan's Point: Winds will be at 3 - 9 kts. S of Morgan's Point: Winds will be at 10 - 15 kts throughout the day. Non-thunderstorm wind gusts of 20 kts will be in play for all Stations throughout the day.

#### Precip Image: 4 PM CT

Wind Speed: 5PM CT

High Temps Friday