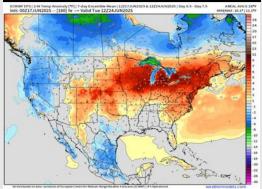

# **Houston Pilots: 6/17/25**

#### **Next 7 Day Temperature Departure**

#### 15-30 Day % of Average Precip.

- > Temps are expected to be below normal the next 7 days. Scattered rain chances expected, with heavy downpours and strong to severe storms at times.
- > Below normal temps and below normal rainfall is favored for days 8 14.
- Near normal temperatures are favored late June into early July along with near normal rainfall chances.