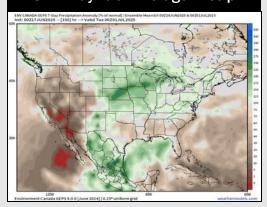

#### **8-14** Day Temperature Departure

8-14 Day % of Average Precip.

#### 15-30 Day % of Average Precip.

- > Temps are expected to be below normal the next 7 days. Scattered rain chances expected, with heavy downpours and strong to severe storms at times.
- > Below normal temps and below normal rainfall is favored for days 8 14.
- Near normal temperatures are favored late June into early July along with near normal rainfall chances.