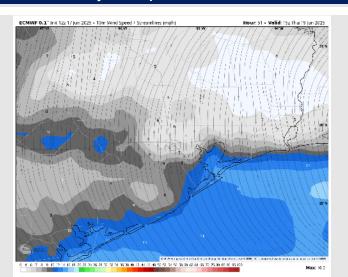

# Houston Pilots: THU. 6/19/2025

Wind: Winds will be out of the S/SE. N of Morgan's Point: Winds will be at 4 – 9 kts. S of Morgan's Point: Winds will be at 12 – 17 kts through 5 AM before decreasing to 8 – 13 kts. Non-thunderstorm wind gusts up to 20 kts possible for Stations S of Morgan's Point through 7 AM.

### Precip Image: 1 PM CT

Wind Speed: 10 AM CT

High Temps Thursday