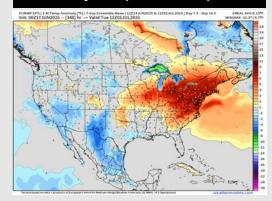

#### **8-14** Day Temperature Departure

8-14 Day % of Average Precip.

#### 15-30 Day Temperature Departure