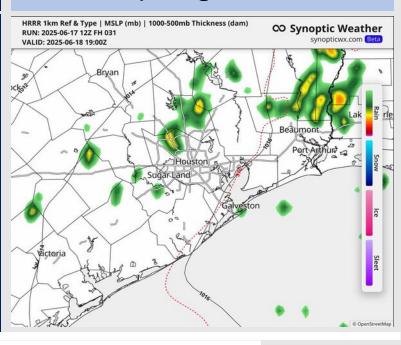

## **Forecast Discussion**

Precip: Hit/miss showers in play for all Stations between 10 AM and 5 PM. Isolated strong storms with hail, wind gusts of 30 – 40 kts and heavy downpours possible. Risk is for better coverage to stay to the North of Stations.

### Precip Image: 2 PM CT

Wind Speed: 10 AM CT

High Temps Wednesday