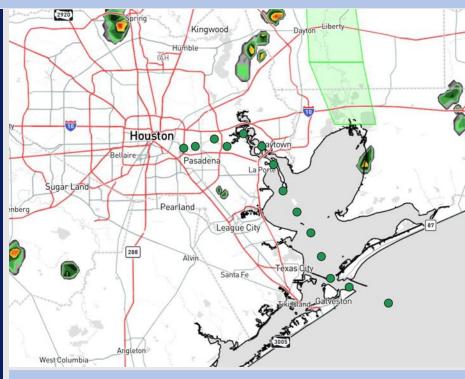

**Current Radar: 1:50 PM CT** 

As always, please do not hesitate to reach out to us with any forecast questions at (317)-560-8122. Press 1 for forecast questions.

You can also access real-time forecast updates and 24/7 meteorological chat assistance on your Clarity app. Click here for login assistance.

## **Forecast Discussion**

Precip: Hit/miss showers and storms will be possible for all Stations through 6PM. Greatest coverage is favored to stay north of all Stations. A few strong storms with hail, wind gusts of 30 – 40 kts, and heavy downpours possible.