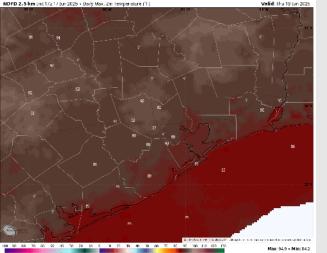

High Temps: N of Morgan's Point: Low 90s F. S of Morgan's Point: Mid to high 80s F.

Visibility: No fog concerns Wednesday however visibilities can be reduced under isolated heavier downpours.

### Precip Image: 2 PM CT

Wind Speed: 10 AM CT

High Temps Wednesday