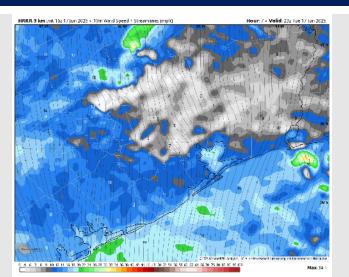

### Precip Image: 3 PM CT

Wind Speed: 6 PM CT

Low Temps WED AM

Wind: Winds will be out of the S/SW. N of Morgan's Point: Winds will be at 4 - 9 kts. S of Morgan's Point: Winds will be at 13 - 18 kts throughout the day. Non-thunderstorm wind gusts of 20 kts will be in play for all Stations throughout the day.