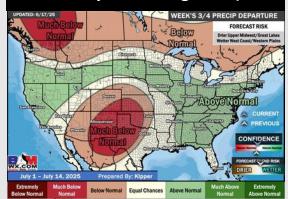

# **Houston Pilots: 6/17/25**

#### **Next 7 Day Temperature Departure**

#### **8-14** Day Temperature Departure

8-14 Day % of Average Precip.

#### 15-30 Day Temperature Departure

#### 15-30 Day % of Average Precip.

- > Temps are expected to be below normal the next 7 days. Scattered rain chances expected, with heavy downpours and strong to severe storms at times.
- > Below normal temps and below normal rainfall is favored for days 8 14.
- Near normal temperatures are favored late June into early July along with near normal rainfall chances.