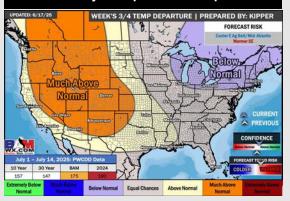

#### 15-30 Day % of Average Precip.

- > Temps are expected to be below normal the next 7 days. Scattered rain chances expected, with heavy downpours and strong to severe storms at times.
- > Below normal temps and below normal rainfall is favored for days 8 14.
- Near normal temperatures are favored late June into early July along with near normal rainfall chances.