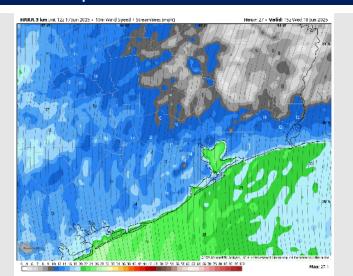

Wind: Winds will be out of the S/SE throughout the day. N of Morgan's Point: Winds will be at 7 – 13 kts. S of Morgan's Point: Winds will be at 17 – 21 kts through 12 PM before decreasing to 13 – 15 kts for the rest of the day. Non-thunderstorm wind gusts of 20-25 kts will be in play for all Stations throughout the day.

### Precip Image: 2 PM CT

Wind Speed: 10 AM CT

High Temps Wednesday