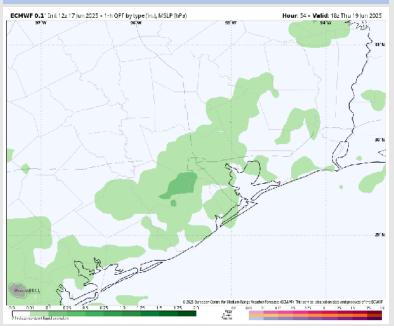

# Houston Pilots: THU. 6/19/2025

## **Forecast Discussion**

Precip: Scattered showers will be possible from 2AM to 7AM. A break in activity is favored from 7AM to 12PM, when scattered showers/storms move into the area through 5PM. Lightning and heavy downpours will be possible within storms from 12PM to 5PM.

### Precip Image: 1 PM CT

Wind Speed: 10 AM CT

High Temps Thursday