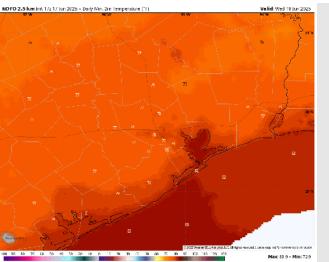

Low Temps: N of Morgan's Point: High 70s F. S of Morgan's Point: Low 80s F.

Visibility: No fog concerns today however visibility may be reduced under heavier downpours.

### Precip Image: 3 PM CT

Wind Speed: 6 PM CT

Low Temps WED AM