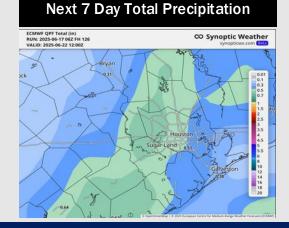

vity is favored from 7AM to 12PM, when scattered showers/storms move into the area through 5PM. Lightning and heavy downpours will be possible within storms from 12PM to 5PM.

Wind: Winds will be out of the S/SE. N of Morgan's Point: Winds will be at 4 – 9 kts. S of Morgan's Point: Winds will be at 12 – 17 kts through 5 AM before decreasing to 8 – 13 kts. Non-thunderstorm wind gusts up to 20 kts possible for Stations S of Morgan's Point through 7 AM.

High Temps: N of Morgan's Point: Low 90s F. S of Morgan's Point: High 80s F.

Visibility: No fog concerns for Thursday however visibilities can be reduced below isolated heavy downpours.

### Precip Image: 1 PM CT



Wind Speed: 10 AM CT





High Temps Thursday

# **Houston Pilots: 6/17/25**





#### **Next 7 Day Temperature Departure**





#### **8-14** Day Temperature Departure



8-14 Day % of Average Precip.



#### 15-30 Day Temperature Departure



#### 15-30 Day % of Average Precip.



- > Temps are expected to be below normal the next 7 days. Scattered rain chances expected, with heavy downpours and strong to severe storms at times.
- > Below normal temps and below normal rainfall is favored for days 8 14.
- Near normal temperatures are favored late June into early July along with near normal rainfall chances.