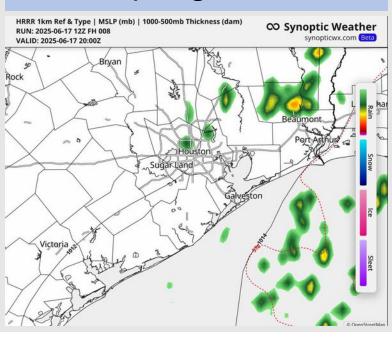

### Precip Image: 3 PM CT

Wind Speed: 6 PM CT

Low Temps WED AM

## **Forecast Discussion**

Precip: Hit/miss showers and storms will be possible for all Stations through 6PM. Greatest coverage is favored to stay north of all Stations. A few strong storms with hail, wind gusts of 30 – 40 kts, and heavy downpours possible.