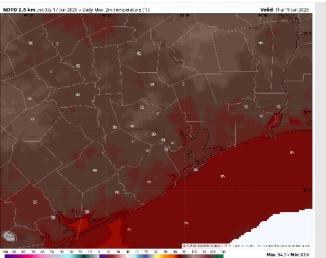

# Houston Pilots: THU. 6/19/2025

High Temps: N of Morgan's Point: Low 90s F. S of Morgan's Point: High 80s F.

Visibility: No fog concerns for Thursday however visibilities can be reduced below isolated heavy downpours.

### Precip Image: 1 PM CT

Wind Speed: 10 AM CT

High Temps Thursday