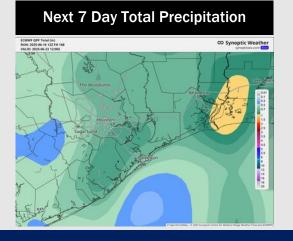

# **Houston Pilots: 6/17/25**

- Temps are expected to be below normal the next 7 days. Scattered rain chances expected, with heavy downpours and strong to severe storms at times.
- > Below normal temps and below normal rainfall is favored for days 8 14.
- Near normal temperatures are favored late June into early July along with near normal rainfall chances.