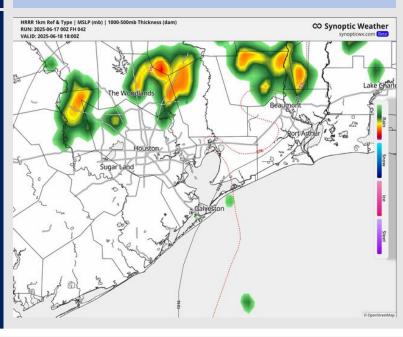

#### Precip Image: 1 PM CT

Wind Speed: 7 AM CT

High Temps Wednesday

### **Forecast Discussion**

Precip: Hit/miss showers in play for all Stations between 9 AM and 5 PM. Isolated strong storms with wind gusts of 30 – 40 kts and heavy downpours possible. Risk is for better coverage to stay to the North of Stations.