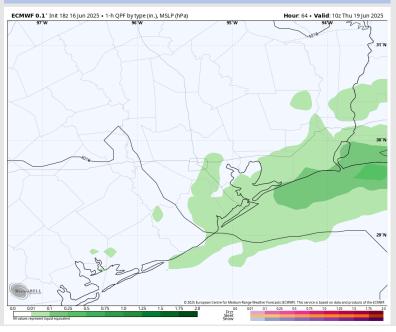

### **Forecast Discussion**

Precip: Hit/miss showers and storms in play for all Stations from 3 AM to 7 PM. Isolated strong storms with wind gusts of 30 – 40 kts and heavy downpours possible.

Wind: Winds will be out of the S/SE. N of Morgan's Point: Winds will be at 4 – 9 kts. S of Morgan's Point: Winds will be at 12 – 17 kts through 5 AM before decreasing to 10 – 15 kts. Non-thunderstorm wind gusts of 20-25 kts possible for Stations S of Morgan's Point through 5 AM. After that time, wind gusts of 20 kts possible for all Stations.

#### Precip Image: 5 AM CT

Wind Speed: 12 PM CT

High Temps Thursday