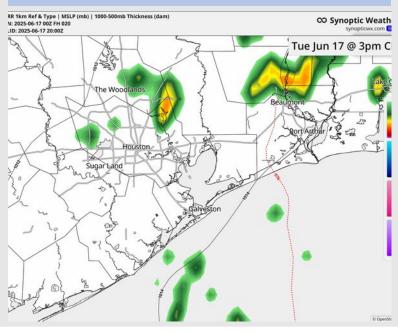

### **Forecast Discussion**

Precip: Scattered showers and storms will be possible for all Stations from 10 AM to 7 PM. Strong storms with wind gusts of 30 – 40 kts and heavy downpours possible.

Wind: Winds will be out of the S/SE. N of Morgan's Point: Winds will be at 4 – 9 kts. S of Morgan's Point: Winds will be at 12 - 17 kts throughout the day. Non-thunderstorm wind gusts of 20 kts will be in play for all Stations throughout the day.

#### Precip Image: 3 PM CT

Wind Speed: 5 PM CT

High Temps Today