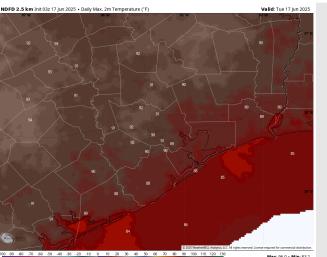

#### Precip Image: 3 PM CT

Wind Speed: 5 PM CT

High Temps Today

High Temps: N of Morgan's Point: Low 90s F. S of Morgan's Point: High 80s F.

Visibility: No fog concerns today however visibility may be reduced under heavier downpours.