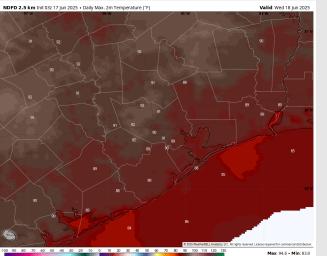

High Temps: N of Morgan's Point: Upper 80s to low 90s F. S of Morgan's Point: High 80s F.

Visibility: No fog concerns Wednesday however visibilities can be reduced under isolated heavier downpours.

#### Precip Image: 1 PM CT

Wind Speed: 7 AM CT

High Temps Wednesday