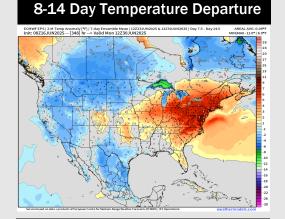

# **Houston Pilots: 6/17/25**

- Temps are expected to be below normal the next 7 days. Scattered rain chances expected, with heavy downpours and strong to severe storms at times.
- > Below normal temps and below normal rainfall is favored for days 8 14.
- Near normal temperatures are favored late June into early July along with near normal rainfall chances.