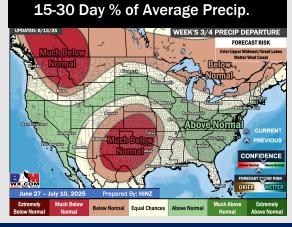

# **Houston Pilots: 6/17/25**

- Temps are expected to be below normal the next 7 days. Scattered rain chances expected, with heavy downpours and strong to severe storms at times.
- > Below normal temps and below normal rainfall is favored for days 8 14.
- Near normal temperatures are favored late June into early July along with near normal rainfall chances.