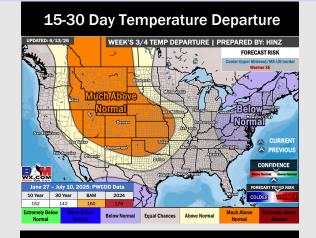

# **Houston Pilots: 6/17/25**

- Temps are expected to be below normal the next 7 days. Scattered rain chances expected, with heavy downpours and strong to severe storms at times.
- > Below normal temps and below normal rainfall is favored for days 8 14.
- Near normal temperatures are favored late June into early July along with near normal rainfall chances.