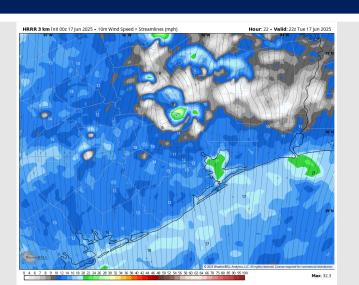

#### Precip Image: 3 PM CT

Wind Speed: 5 PM CT

High Temps Today

### **Forecast Discussion**

Precip: Scattered showers and storms will be possible for all Stations from 10 AM to 7 PM. Strong storms with wind gusts of 30 – 40 kts and heavy downpours possible.

Wind: Winds will be out of the S/SE. N of Morgan's Point: Winds will be at 4 – 9 kts. S of Morgan's Point: Winds will be at 12 - 17 kts throughout the day. Non-thunderstorm wind gusts of 20 kts will be in play for all Stations throughout the day.