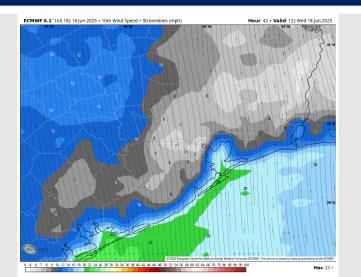

#### Precip Image: 5 AM CT

Wind Speed: 12 PM CT

High Temps Thursday

### **Forecast Discussion**

Precip: Hit/miss showers and storms in play for all Stations from 3 AM to 7 PM. Isolated strong storms with wind gusts of 30 – 40 kts and heavy downpours possible.

Wind: Winds will be out of the S/SE. N of Morgan's Point: Winds will be at 4 – 9 kts. S of Morgan's Point: Winds will be at 12 – 17 kts through 5 AM before decreasing to 10 – 15 kts. Non-thunderstorm wind gusts of 20-25 kts possible for Stations S of Morgan's Point through 5 AM. After that time, wind gusts of 20 kts possible for all Stations.