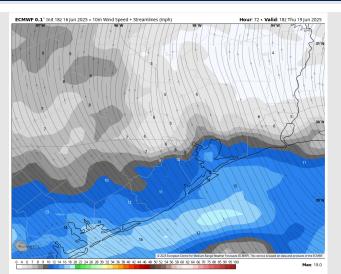

### **Forecast Discussion**

Precip: Hit/miss showers and storms in play for all Stations from 3 AM to 7 PM. Isolated strong storms with wind gusts of 30 – 40 kts and heavy downpours possible.

Wind: Winds will be out of the S/SE. N of Morgan's Point: Winds will be at 4 – 9 kts. S of Morgan's Point: Winds will be at 12 – 17 kts through 5 AM before decreasing to 10 – 15 kts. Non-thunderstorm wind gusts of 20-25 kts possible for Stations S of Morgan's Point through 5 AM. After that time, wind gusts of 20 kts possible for all Stations.

#### Precip Image: 5 AM CT

Wind Speed: 12 PM CT

High Temps Thursday