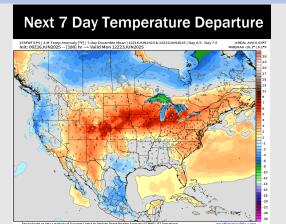

# **Houston Pilots: 6/17/25**

- Temps are expected to be below normal the next 7 days. Scattered rain chances expected, with heavy downpours and strong to severe storms at times.
- > Below normal temps and below normal rainfall is favored for days 8 14.
- Near normal temperatures are favored late June into early July along with near normal rainfall chances.