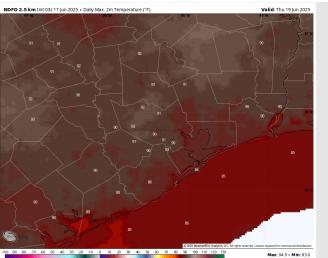

### **Forecast Discussion**

Precip: Hit/miss showers and storms in play for all Stations from 3 AM to 7 PM. Isolated strong storms with wind gusts of 30 – 40 kts and heavy downpours possible.

Wind: Winds will be out of the S/SE. N of Morgan's Point: Winds will be at 4 – 9 kts. S of Morgan's Point: Winds will be at 12 – 17 kts through 5 AM before decreasing to 10 – 15 kts. Non-thunderstorm wind gusts of 20-25 kts possible for Stations S of Morgan's Point through 5 AM. After that time, wind gusts of 20 kts possible for all Stations.

#### Precip Image: 5 AM CT

Wind Speed: 12 PM CT

High Temps Thursday