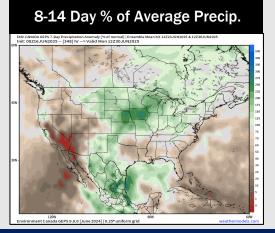

# **Houston Pilots: 6/17/25**

- Temps are expected to be below normal the next 7 days. Scattered rain chances expected, with heavy downpours and strong to severe storms at times.
- > Below normal temps and below normal rainfall is favored for days 8 14.
- Near normal temperatures are favored late June into early July along with near normal rainfall chances.