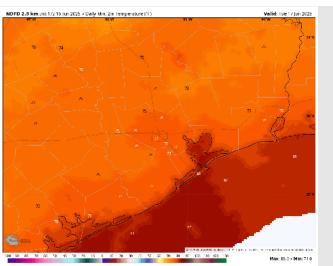

Wind: Winds will be out of the S/SW. N of Morgan's Point: Winds will be at 5 - 10 kts. S of Morgan's Point: Winds will be at 6 - 12 kts.

Low Temps: N of Morgan's Point: High 70s F. S of Morgan's Point: Low 80s F.

#### Precip Image: 4 PM CT

Wind Speed: 8 PM CT

Low Temps TUE AM