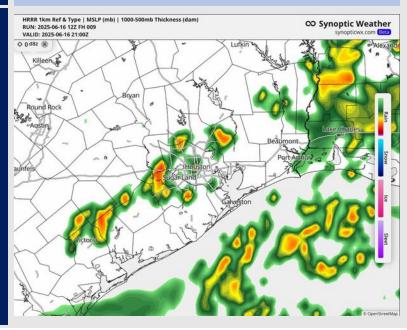

#### Precip Image: 4 PM CT

Wind Speed: 8 PM CT

Low Temps TUE AM

### **Forecast Discussion**

Precip: Scattered showers and storms in play for all Stations through 10PM. A few strong to severe storms will be possible from 3PM to 8PM. Some storms may have risks for lightning, hail and 35 – 45 kt gusts.