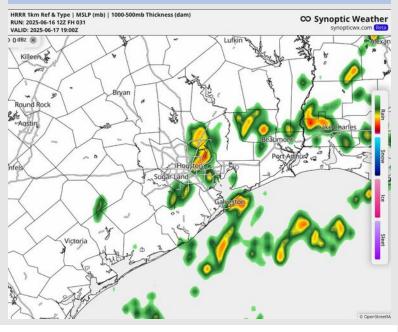

### **Forecast Discussion**

Precip: Scattered showers and storms in play for all Stations through 10PM. A few strong to severe storms will be possible from 3PM to 8PM. Some storms may have risks for lightning, hail and 35 – 45 kt gusts.

#### Precip Image: 4 PM CT

Wind Speed: 8 PM CT

Low Temps TUE AM