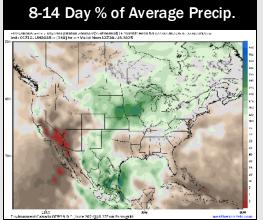

## **Houston Pilots: 6/16/25**

- > Temps are expected to be below normal the next 7 days. Scattered rain chances expected, with heavy downpours at times.
- > Below normal temps and below normal rainfall is favored for days 8 14.
- Near normal temperatures are favored late June into early July along with near normal rainfall chances.