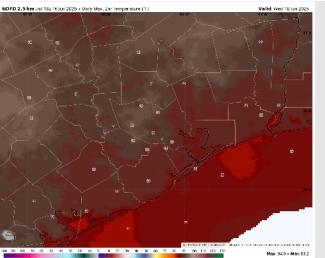

## Houston Pilots: wed. 6/18/2025

High Temps: N of Morgan's Point: Upper 80s to low 90s F. S of Morgan's Point: High 80s F.

Visibility: No fog concerns Wednesday however visibilities can be reduced under isolated heavier downpours.

#### Precip Image: 10 AM CT

Wind Speed: 6 AM CT

High Temps Wednesday