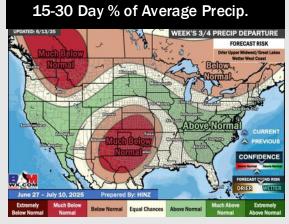

## **Houston Pilots: 6/16/25**

- > Temps are expected to be below normal the next 7 days. Scattered rain chances expected, with heavy downpours at times.
- > Below normal temps and below normal rainfall is favored for days 8 14.
- Near normal temperatures are favored late June into early July along with near normal rainfall chances.