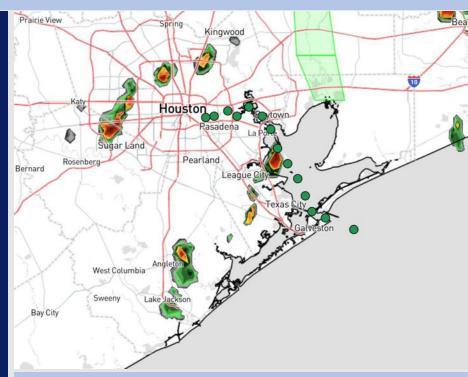

**Current Radar: 1:25 PM CT** 

As always, please do not hesitate to reach out to us with any forecast questions at (317)-560-8122. Press 1 for forecast questions.

You can also access real-time forecast updates and 24/7 meteorological chat assistance on your Clarity app. Click here for login assistance.

### **Forecast Discussion**

Precip: Scattered showers and storms in play for all Stations through 10PM. A few strong to severe storms will be possible from 3PM to 8PM. Some storms may have risks for lightning, hail and 35 – 45 kt gusts.