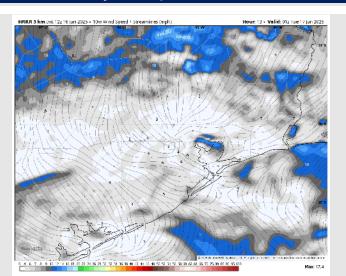

#### Precip Image: 4 PM CT

Wind Speed: 8 PM CT

Low Temps TUE AM

Wind: Winds will be out of the S/SW. N of Morgan's Point: Winds will be at 5 - 10 kts. S of Morgan's Point: Winds will be at 6 - 12 kts.

Low Temps: N of Morgan's Point: High 70s F. S of Morgan's Point: Low 80s F.