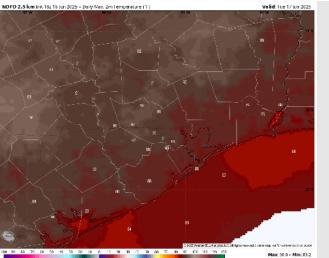

High Temps: N of Morgan's Point: Low 90s F. S of Morgan's Point: High 80s F.

Visibility: No fog concerns Tuesday however visibility may be reduced under heavier downpours.

#### Precip Image: 2 PM CT

Wind Speed: 6 PM CT

High Temps Tuesday