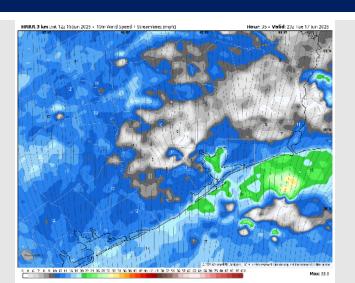

### **Forecast Discussion**

Precip: Scattered showers and storms will be possible for all Stations from 10 AM to 9 PM. Strong storms with wind gusts of 30 – 40 kts and heavy downpours possible.

Wind: Winds will be out of the S/SE. N of Morgan's Point: Winds will be at 4 – 9 kts. S of Morgan's Point: Winds will be at 12 - 17 kts throughout the day. Non-thunderstorm wind gusts of 20 kts will be in play for all Stations throughout the day.

#### Precip Image: 2 PM CT

Wind Speed: 6 PM CT

High Temps Tuesday