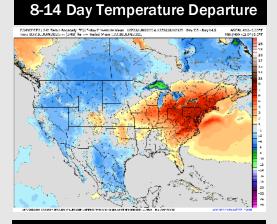

## **Houston Pilots: 6/16/25**

- > Temps are expected to be below normal the next 7 days. Scattered rain chances expected, with heavy downpours at times.
- > Below normal temps and below normal rainfall is favored for days 8 14.
- Near normal temperatures are favored late June into early July along with near normal rainfall chances.