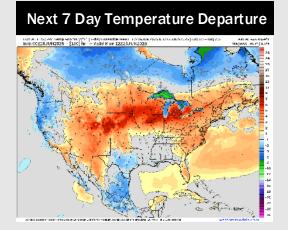

## **Houston Pilots: 6/16/25**

- > Temps are expected to be below normal the next 7 days. Scattered rain chances expected, with heavy downpours at times.
- > Below normal temps and below normal rainfall is favored for days 8 14.
- Near normal temperatures are favored late June into early July along with near normal rainfall chances.