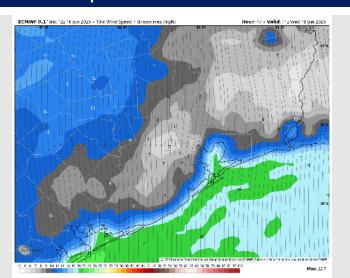

## Houston Pilots: wed. 6/18/2025

### **Forecast Discussion**

Precip: Hit/miss showers in play for all Stations between 9 AM and 5 PM. Isolated strong storms with wind gusts of 30 – 40 kts and heavy downpours possible.

Wind: Winds will be out of the S/SE throughout the day. N of Morgan's Point: Winds will be at 4 – 9 kts. S of Morgan's Point: Winds will be at 12 – 17 kts through 12 PM before slightly decreasing to 10 – 15 kts for the rest of the day. Non-thunderstorm wind gusts of 20-25 kts will be in play for all Stations throughout the day.

#### Precip Image: 10 AM CT

Wind Speed: 6 AM CT

High Temps Wednesday