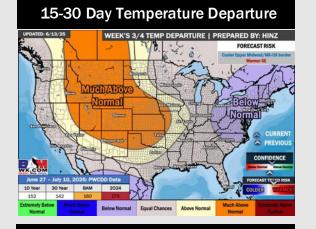

## **Houston Pilots: 6/16/25**

- > Temps are expected to be below normal the next 7 days. Scattered rain chances expected, with heavy downpours at times.
- > Below normal temps and below normal rainfall is favored for days 8 14.
- Near normal temperatures are favored late June into early July along with near normal rainfall chances.