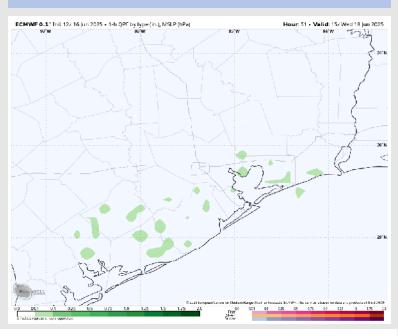

## Houston Pilots: wed. 6/18/2025

### **Forecast Discussion**

Precip: Hit/miss showers in play for all Stations between 9 AM and 5 PM. Isolated strong storms with wind gusts of 30 – 40 kts and heavy downpours possible.

Wind: Winds will be out of the S/SE throughout the day. N of Morgan's Point: Winds will be at 4 – 9 kts. S of Morgan's Point: Winds will be at 12 – 17 kts through 12 PM before slightly decreasing to 10 – 15 kts for the rest of the day. Non-thunderstorm wind gusts of 20-25 kts will be in play for all Stations throughout the day.

#### Precip Image: 10 AM CT

Wind Speed: 6 AM CT

High Temps Wednesday