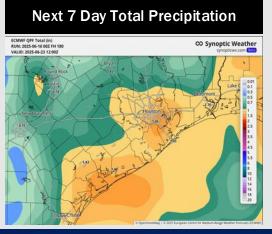

## **Houston Pilots: 6/16/25**

- > Temps are expected to be below normal the next 7 days. Scattered rain chances expected, with heavy downpours at times.
- > Below normal temps and below normal rainfall is favored for days 8 14.
- Near normal temperatures are favored late June into early July along with near normal rainfall chances.