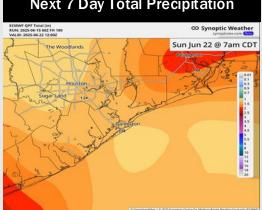

#### **Forecast Discussion**

Precip: Scattered showers and storms will be possible through 3 PM. After 3PM, activity is expected to become more isolated in nature through 10 PM as the more widespread activity stays to the North of Stations. Some storms will be able to become severe with risks for lightning, hail and 35 – 50 kt gusts.

#### Precip Image: 3 PM CT

Wind Speed: 9 PM CT

Low Temps MON AM