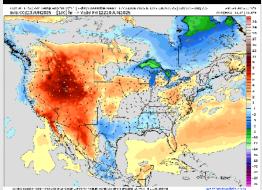

### Next 7 Day Temperature Departure

8-14 Day Temperature Departure

15-30 Day Temperature Departure

#### 8-14 Day % of Average Precip.

- Temps are expected to be below normal the next 7 days. Scattered rain chances expected, with heavy downpours at times.
- Near normal temps and near to slightly above normal rainfall is favored for days 8 14.
- Near normal temperatures are favored late June into early July along with near normal rainfall chances.