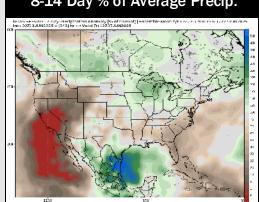

#### 8-14 Day % of Average Precip.

- Temps are expected to be below normal the next 7 days. Scattered rain chances expected, with heavy downpours at times.
- Near normal temps and near to slightly above normal rainfall is favored for days 8 14.
- Near normal temperatures are favored late June into early July along with near normal rainfall chances.