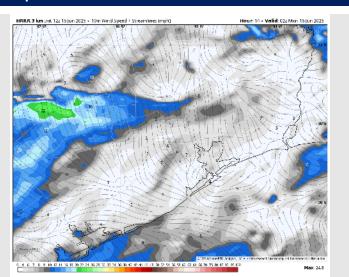

Wind: Winds will be out of the S/SE, becoming variable after 5PM. N of Morgan's Point: Winds will be at 3 – 8 kts for the rest of the day. S of Morgan's Point: Winds will be at 5 – 10 kts the remainder of the day.

#### Precip Image: 3 PM CT

Wind Speed: 9 PM CT

Low Temps MON AM