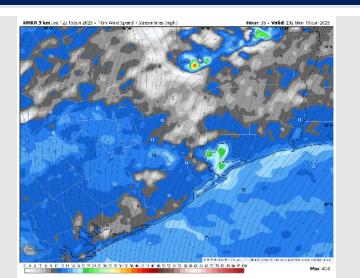

#### **Forecast Discussion**

Precip: Scattered showers and storms will be possible for all Stations from 4 AM to 2 PM. Strong storms with wind gusts of 30 – 40 kts and heavy downpours possible.

Wind: Winds will be out of the S/SE. N of Morgan's Point: Winds will be at 4 – 9 kts. S of Morgan's Point: Winds will be at 12 - 17 kts throughout the day. Non-thunderstorm wind gusts of 20 kts will be in play for all Stations throughout the day.

#### Precip Image: 9 AM CT

Wind Speed: 2 PM CT

High Temps Tuesday