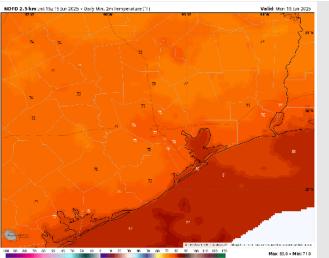

Low Temps: N of Morgan's Point: Mid 70s F. S of Morgan's Point: Near 80 F.

Visibility: No fog concerns today however visibilities can be reduced under heavier downpours.

#### Precip Image: 3 PM CT

Wind Speed: 9 PM CT

Low Temps MON AM