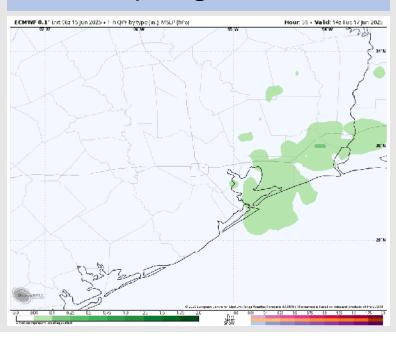

#### Precip Image: 9 AM CT

Wind Speed: 5 PM CT

High Temps Monday

Wind: Winds will be out of the S/SW. N of Morgan's Point: Winds will be at 3 - 8 kts. S of Morgan's Point: Winds will be at 5 - 10 kts, increasing to 10 - 15 kts after 5PM.

High Temps: N of Morgan's Point: Near 90 F. S of Morgan's Point: High 80s F.