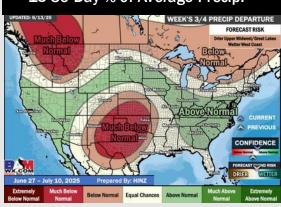

### Next 7 Day Temperature Departure

8-14 Day Temperature Departure

15-30 Day Temperature Departure

#### 8-14 Day % of Average Precip.

- Temps are expected to be below normal the next 7 days. Scattered rain chances expected, with heavy downpours at times.
- Near normal temps and near to slightly above normal rainfall is favored for days 8 14.
- Near normal temperatures are favored late June into early July along with near normal rainfall chances.