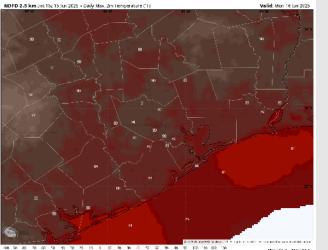

Wind: Winds will be out of the S/SW. N of Morgan's Point: Winds will be at 3 - 8 kts. S of Morgan's Point: Winds will be at 5 - 10 kts, increasing to 10 - 15 kts after 5PM.

High Temps: N of Morgan's Point: Near 90 F. S of Morgan's Point: High 80s F.

#### Precip Image: 9 AM CT

Wind Speed: 5 PM CT

High Temps Monday