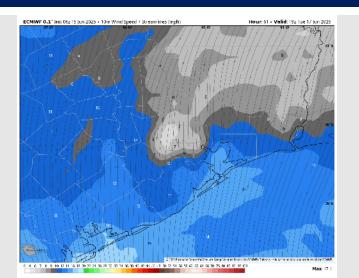

#### Precip Image: 9 AM CT

Wind Speed: 5 PM CT

High Temps Monday

Wind: Winds will be out of the S/SW. N of Morgan's Point: Winds will be at 3 - 8 kts. S of Morgan's Point: Winds will be at 5 - 10 kts, increasing to 10 - 15 kts after 5PM.

High Temps: N of Morgan's Point: Near 90 F. S of Morgan's Point: High 80s F.