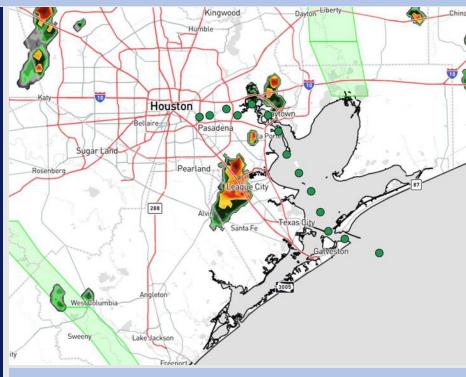

**Current Radar: 11:45 AM CT** 

As always, please do not hesitate to reach out to us with any forecast questions at (317)-560-8122. Press 1 for forecast questions.

You can also access real-time forecast updates and 24/7 meteorological chat assistance on your <u>Clarity</u> app. Click <u>here</u> for login assistance.