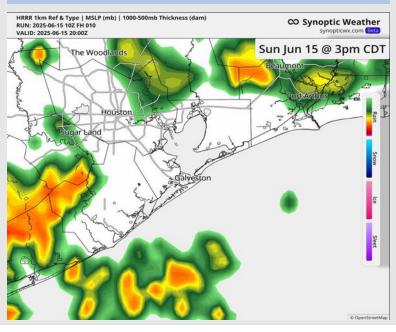

#### **Forecast Discussion**

Precip: Scattered showers and storms will be possible through 3 PM. After 3PM, activity is expected to become more isolated in nature through 10 PM as the more widespread activity stays to the North of Stations. Some storms will be able to become severe with risks for lightning, hail and 35 – 50 kt gusts.

#### Precip Image: 3 PM CT

Wind Speed: 9 PM CT

Low Temps MON AM