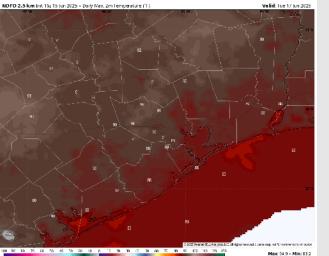

#### Precip Image: 9 AM CT

Wind Speed: 5 PM CT

High Temps Monday

Wind: Winds will be out of the S/SW. N of Morgan's Point: Winds will be at 3 - 8 kts. S of Morgan's Point: Winds will be at 5 - 10 kts, increasing to 10 - 15 kts after 5PM.

High Temps: N of Morgan's Point: Near 90 F. S of Morgan's Point: High 80s F.