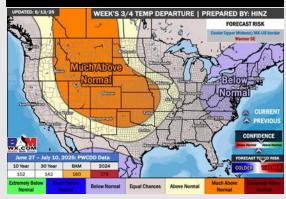

### Next 7 Day Temperature Departure

8-14 Day Temperature Departure

15-30 Day Temperature Departure

#### 8-14 Day % of Average Precip.

- Temps are expected to be below normal the next 7 days. Scattered rain chances expected, with heavy downpours at times.
- Near normal temps and near to slightly above normal rainfall is favored for days 8 14.
- Near normal temperatures are favored late June into early July along with near normal rainfall chances.