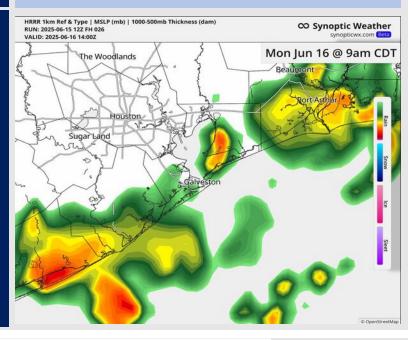

### **Forecast Discussion**

Precip: Scattered showers and storms in play for all Stations between 3 AM and 3 PM. Some storms will be able to become severe with risks for lightning, hail and 35 – 45 kt gusts.

#### Precip Image: 9 AM CT

Wind Speed: 5 PM CT

High Temps Monday