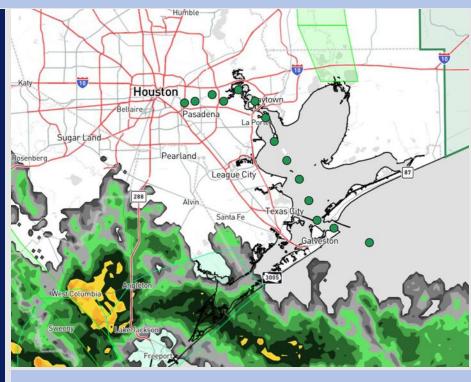

**Current Radar: 12:40 PM CT** 

As always, please do not hesitate to reach out to us with any forecast questions at (317)-560-8122. Press 1 for forecast questions.

You can also access real-time forecast updates and 24/7 meteorological chat assistance on your Clarity app. Click here for login assistance.