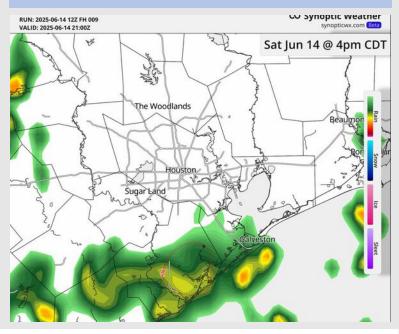

### **Forecast Discussion**

Precip: Scattered showers and storms will be possible through 6PM. Strong storms with wind gusts of 30 – 40 kts and heavy downpours possible.

Wind: Winds will be out of the S/SE, becoming variable at times. N of Morgan's Point: Winds will be at 2 – 7 kts. S of Morgan's Point: Winds will be at 5 – 10 kts the rest of the day.

#### Precip Image: 4 PM CT

Wind Speed: 7 PM CT

Low Temps SUN AM