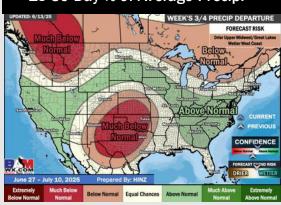

# **Houston Pilots: 6/14/25**

### Next 7 Day Temperature Departure

8-14 Day Temperature Departure

15-30 Day Temperature Departure

Next 7 Day Total Precipitation

8-14 Day % of Average Precip.

15-30 Day % of Average Precip.

- Temps are expected to be below normal the next 7 days. Scattered rain chances expected, with heavy downpours at times.
- Near normal temps and near to slightly above normal rainfall is favored for days 8 –
   14.
- Near normal temperatures are favored late June into early July along with near normal rainfall chances.