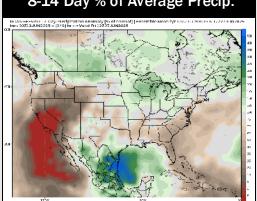

# **Houston Pilots: 6/14/25**

### Next 7 Day Temperature Departure

8-14 Day Temperature Departure

15-30 Day Temperature Departure

Next 7 Day Total Precipitation

8-14 Day % of Average Precip.

15-30 Day % of Average Precip.

- Temps are expected to be below normal the next 7 days. Scattered rain chances expected, with heavy downpours at times.
- Near normal temps and near to slightly above normal rainfall is favored for days 8 –
   14.
- Near normal temperatures are favored late June into early July along with near normal rainfall chances.