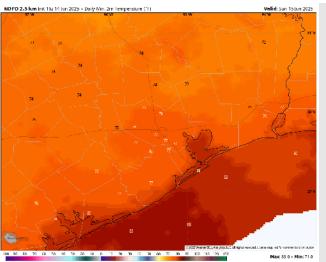

# Houston Pilots: SUN. 6/15/2025

High Temps: N of Morgan's Point: Low 90s F. S of Morgan's Point: High 80s F.

Visibility: No fog concerns Sunday however visibilities can be reduced under heavier downpours.

#### Precip Image: 3 PM CT

Wind Speed: 8 AM CT

High Temps Sunday