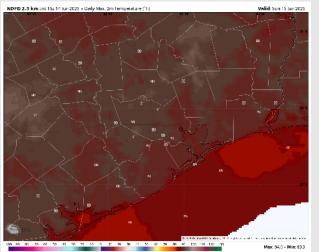

# Houston Pilots: Mon. 6/16/2025

Wind: Winds will be out of the S/SE. N of Morgan's Point: Winds will be at 2 - 7 kts. S of Morgan's Point: Winds will be at 5 - 10 kts throughout the day.

High Temps: N of Morgan's Point: Near 90 F. S of Morgan's Point: High 80s F.

#### Precip Image: 10 AM CT

Wind Speed: 8 AM CT

High Temps Monday