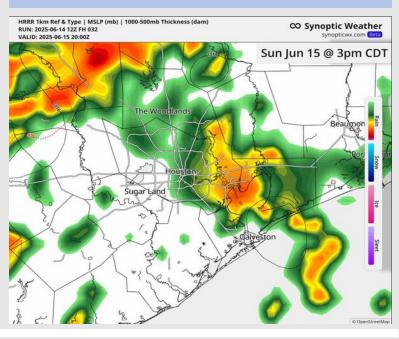

# Houston Pilots: SUN. 6/15/2025

### **Forecast Discussion**

Precip: Scattered showers and storms will be possible from 7 AM – 3 PM. After 3PM, activity is expected to become more widespread in nature through 10PM. After 10PM, scattered showers may linger through 12AM. Some storms will be able to become severe with risks for lightning, hail and 35 – 50 kt gusts.

#### Precip Image: 3 PM CT

Wind Speed: 8 AM CT

High Temps Sunday