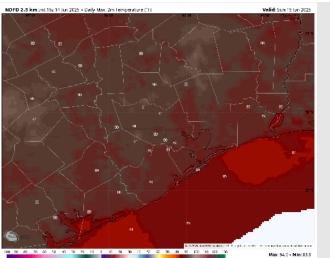

# Houston Pilots: SUN. 6/15/2025

High Temps: N of Morgan's Point: Low 90s F. S of Morgan's Point: High 80s F.

Visibility: No fog concerns Sunday however visibilities can be reduced under heavier downpours.

#### Precip Image: 3 PM CT

Wind Speed: 8 AM CT

High Temps Sunday