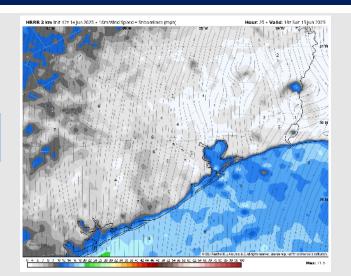

# Houston Pilots: SUN. 6/15/2025

Wind: Winds will be out of the S/SE, becoming variable after 1PM. N of Morgan's Point: Winds will be at 3 – 8 kts throughout the day. S of Morgan's Point: Winds will be at 5 – 10 kts. Non-thunderstorm wind gusts of 20 kts will be possible for Stations S of Morgan's Point through 10 AM.

#### Precip Image: 3 PM CT

Wind Speed: 8 AM CT

High Temps Sunday