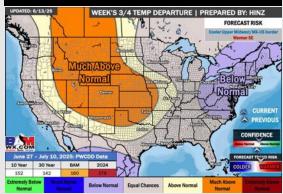

# **Houston Pilots: 6/14/25**

### Next 7 Day Temperature Departure

8-14 Day Temperature Departure

15-30 Day Temperature Departure

Next 7 Day Total Precipitation

8-14 Day % of Average Precip.

15-30 Day % of Average Precip.

- Temps are expected to be below normal the next 7 days. Scattered rain chances expected, with heavy downpours at times.
- Near normal temps and near to slightly above normal rainfall is favored for days 8 –
   14.
- Near normal temperatures are favored late June into early July along with near normal rainfall chances.