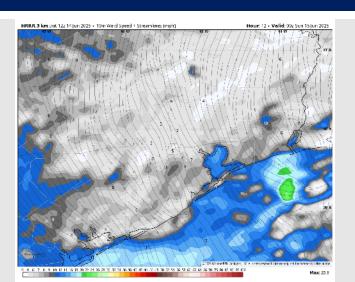

### **Forecast Discussion**

Precip: Scattered showers and storms will be possible through 6PM. Strong storms with wind gusts of 30 – 40 kts and heavy downpours possible.

Wind: Winds will be out of the S/SE, becoming variable at times. N of Morgan's Point: Winds will be at 2 – 7 kts. S of Morgan's Point: Winds will be at 5 – 10 kts the rest of the day.

#### Precip Image: 4 PM CT

Wind Speed: 7 PM CT

Low Temps SUN AM