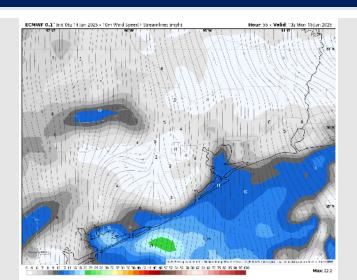

# Houston Pilots: Mon. 6/16/2025

Wind: Winds will be out of the S/SE. N of Morgan's Point: Winds will be at 2 - 7 kts. S of Morgan's Point: Winds will be at 5 - 10 kts throughout the day.

High Temps: N of Morgan's Point: Near 90 F. S of Morgan's Point: High 80s F.

#### Precip Image: 10 AM CT

Wind Speed: 8 AM CT

High Temps Monday