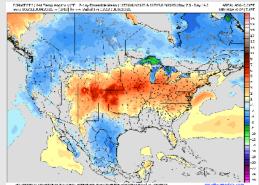

# **Houston Pilots: 6/14/25**

### Next 7 Day Temperature Departure

8-14 Day Temperature Departure

15-30 Day Temperature Departure

Next 7 Day Total Precipitation

8-14 Day % of Average Precip.

15-30 Day % of Average Precip.

- Temps are expected to be below normal the next 7 days. Scattered rain chances expected, with heavy downpours at times.
- Near normal temps and near to slightly above normal rainfall is favored for days 8 –
   14.
- Near normal temperatures are favored late June into early July along with near normal rainfall chances.