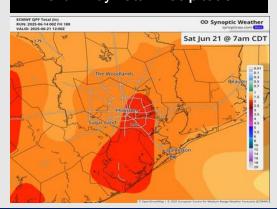

### **Forecast Discussion**

Precip: Scattered showers and storms will be possible from 7 AM – 3 PM. After 3PM, activity is expected to become more widespread in nature through 10PM. After 10PM, scattered showers may linger through 12AM. Some storms will be able to become severe with risks for lightning, hail and 35 – 50 kt gusts.

#### Precip Image: 3 PM CT

Wind Speed: 8 AM CT

High Temps Sunday