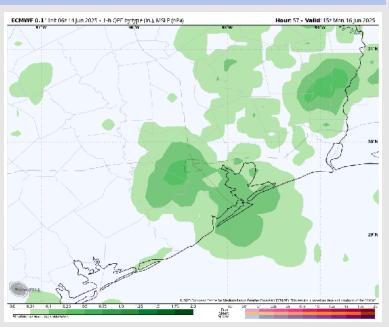

# Houston Pilots: Mon. 6/16/2025

### **Forecast Discussion**

Precip: Scattered showers and storms in play for all Stations between 3 AM and 4 PM. Some storms will be able to become severe with risks for lightning, hail and 35 – 45 kt gusts.

#### Precip Image: 10 AM CT

Wind Speed: 8 AM CT

High Temps Monday