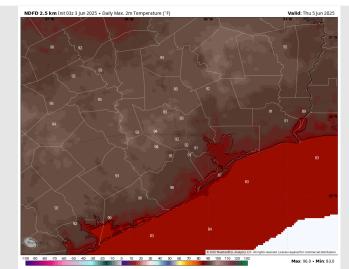

# Houston Pilots: THU. 6/5/2025

High Temps: N of Morgan's Point: Low 90s F. S of Morgan's Point: Upper 80s F.

Visibility: No visibility concerns for Thursday.

#### Precip Image: 4 PM CT

**High Temps** Thursday