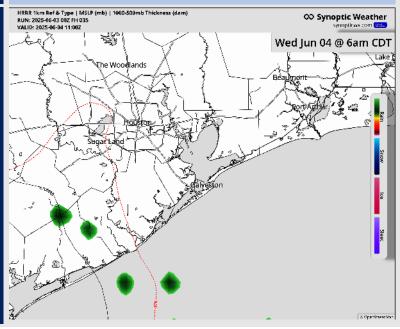

### Houston Pilots: WED. 6/4/2025

#### **Forecast Discussion**

**Precip:** Favoring dry conditions throughout the day as we are currently favoring rain to stay off to the south and west.

Wind: Winds will be out of the SE through Wednesday. N of Morgan's Point: Winds will be at 2 – 7 kts throughout Wednesday. S of Morgan's Point: Winds will at 12 – 17 kts will gradually decrease to 4 - 9 kts through 9 AM, settling there for the rest of the day. Wind gusts of 20 – 25 kts will be possible for all Stations through 9AM.

#### Precip Image: 6 AM CT

Visibility: No visibility concerns for Wednesday.

High Temps Wednesday