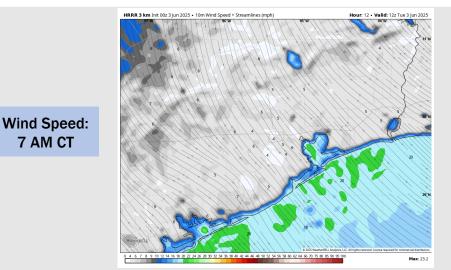

#### **Forecast Discussion**

Precip: Isolated showers will be possible from 12 PM to 6 PM, however the majority of coverage likely stays to the West of Stations.

Wind: Winds will be out of the SE throughout the day. N of Morgan's Point: Winds will be at 5 – 10 kts. S of Morgan's Point: Winds will be at 12 – 17 kts. Intermittent wind gusts up to 20 kts in play for all Stations throughout the day, especially after 6PM.

#### Precip Image: 1 PM CT

Visibility: No visibility concerns for today.

7 AM CT

**High Temps** Today