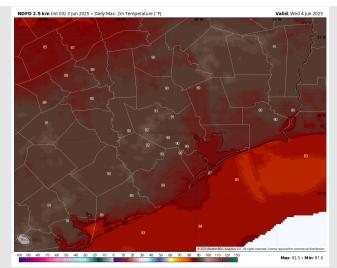

#### Precip Image: 1 PM CT



Visibility: No visibility concerns for today.

7 AM CT





**High Temps** Today

### Houston Pilots: WED. 6/4/2025



#### **Forecast Discussion**

**Precip:** Favoring dry conditions throughout the day as we are currently favoring rain to stay off to the south and west.

Wind: Winds will be out of the SE through Wednesday. N of Morgan's Point: Winds will be at 2 – 7 kts throughout Wednesday. S of Morgan's Point: Winds will at 12 – 17 kts will gradually decrease to 4 - 9 kts through 9 AM, settling there for the rest of the day. Wind gusts of 20 – 25 kts will be possible for all Stations through 9AM.

High Temps: N of Morgan's Point: Near 90 F. S of Morgan's Point: High 80s F.

#### Precip Image: 6 AM CT



Visibility: No visibility concerns for Wednesday.





High Temps Wednesday

# Houston Pilots: THU. 6/5/2025



#### **Forecast Discussion**

**3 PM CT** 

**Precip:** Favoring dry conditions for Thursday with coverage staying to the North of all Stations.

Wind: Winds will be variable through 9 AM before settling out of the SE. N of Morgan's Point: Winds will be at 2 – 7 kts. S of Morgan's Point: Winds will be at 4 – 9 kts.

High Temps: N of Morgan's Point: Low 90s F. S of Morgan's Point: Upper 80s F.

Visibility: No visibility concerns for Thursday.

#### Precip Image: 4 PM CT







**High Temps** Thursday

## Houston Pilots: 6/3/25





- Temps are expected to be above normal the next 7 days. Isolated rain chances throughout the week.
- Above normal temps and above normal rainfall is favored for days 8 14.
- Slightly below normal tempera