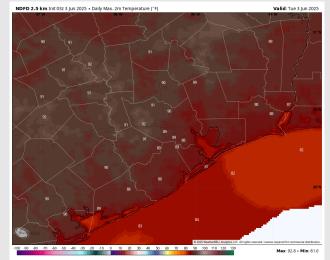

High Temps: N of Morgan's Point: Near 90 F. S of Morgan's Point: Upper 80s F.

#### Precip Image: 1 PM CT

Visibility: No visibility concerns for today.

7 AM CT

**High Temps** Today