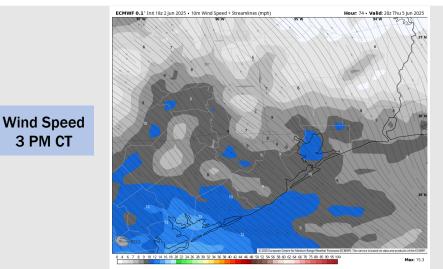

# Houston Pilots: THU. 6/5/2025

#### **Forecast Discussion**

**3 PM CT** 

**Precip:** Favoring dry conditions for Thursday with coverage staying to the North of all Stations.

Wind: Winds will be variable through 9 AM before settling out of the SE. N of Morgan's Point: Winds will be at 2 – 7 kts. S of Morgan's Point: Winds will be at 4 – 9 kts.

High Temps: N of Morgan's Point: Low 90s F. S of Morgan's Point: Upper 80s F.

Visibility: No visibility concerns for Thursday.

#### Precip Image: 4 PM CT

**High Temps** Thursday