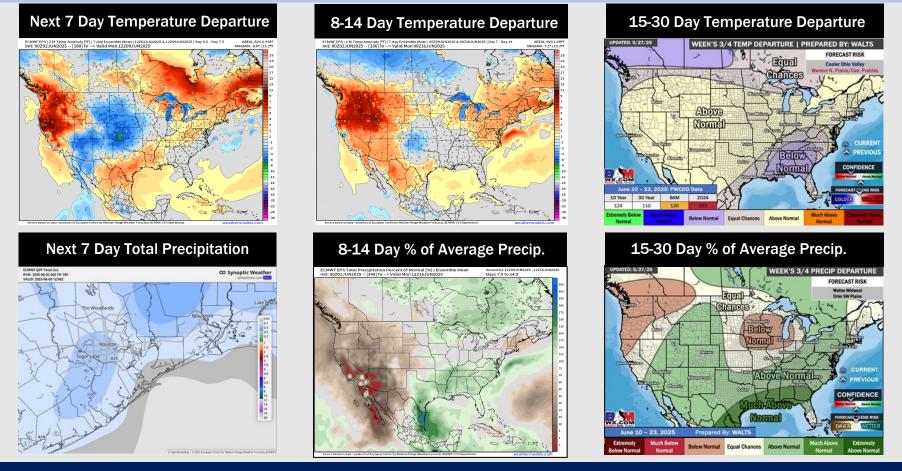

## Houston Pilots: 6/3/25

- Temps are expected to be above normal the next 7 days. Isolated rain chances throughout the week.
- Above normal temps and above normal rainfall is favored for days 8 14.
- Slightly below normal temperatures are favored for mid to late June along with much above normal rainfall chances.