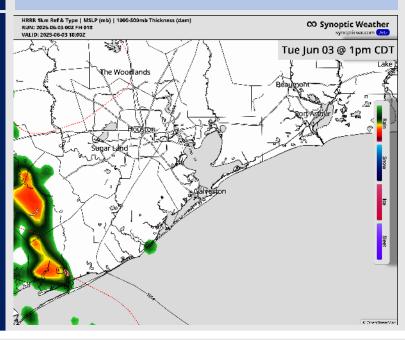

#### **Forecast Discussion**

Precip: Isolated showers will be possible from 12 PM to 6 PM, however the majority of coverage likely stays to the West of Stations.

Wind: Winds will be out of the SE throughout the day. N of Morgan's Point: Winds will be at 5 – 10 kts. S of Morgan's Point: Winds will be at 12 – 17 kts. Intermittent wind gusts up to 20 kts in play for all Stations throughout the day, especially after 6PM.

#### Precip Image: 1 PM CT

Visibility: No visibility concerns for today.

7 AM CT

**High Temps** Today