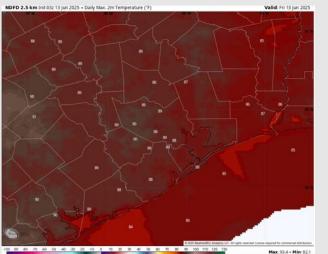

### Precip Image: 2 PM CT

Wind Speed: 11 AM CT

High Temps Today

High Temps: N of Morgan's Point: High 80s F. S of Morgan's Point: High 80s F.

Visibility: No fog concerns today, however, visibilities may be reduced under heavy downpours.