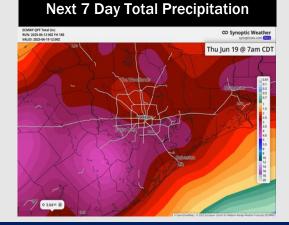

# Houston Pilots: 6/13/25

### **Next 7 Day Temperature Departure**

### 15-30 Day % of Average Precip.

- > Temps are expected to be below normal the next 7 days. Scattered rain chances expected, with heavy downpours at times.
- > Near normal temps and near normal rainfall is favored for days 8 14.
- Below normal temperatures are favored late June into early July along with above normal rainfall chances.