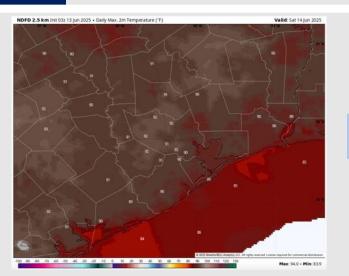

# Precip Image: 1 PM CT ECMWF 0.1' Inst 18z 12 Jun 2025 • 1-h QPF by type (in.), MSLP (hPa) Hour. 48 • Valid: 18z Sat 14 Jun 2025 90' W 30'h 20'h 20'h

Wind Speed 3 AM CT

High Temps Saturday

Wind: Winds will be out of the S/SE. N of Morgan's Point: Winds will be at 2 – 7 kts. S of Morgan's Point: Winds will be at 10 – 15 kts through 8AM before decreasing to 3 – 8 kts the rest of the day.

High Temps: N of Morgan's Point: Low 90s F. S of Morgan's Point: High 80s F.