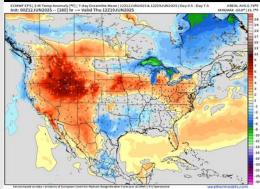

### **Next 7 Day Temperature Departure**

### 15-30 Day % of Average Precip.

- > Temps are expected to be below normal the next 7 days. Scattered rain chances expected, with heavy downpours at times.
- > Near normal temps and near normal rainfall is favored for days 8 14.
- Below normal temperatures are favored late June into early July along with above normal rainfall chances.