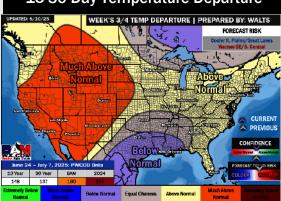

#### **15-30 Day Temperature Departure**

### 15-30 Day % of Average Precip.

- > Temps are expected to be below normal the next 7 days. Scattered rain chances expected, with heavy downpours at times.
- > Near normal temps and near normal rainfall is favored for days 8 14.
- Below normal temperatures are favored late June into early July along with above normal rainfall chances.