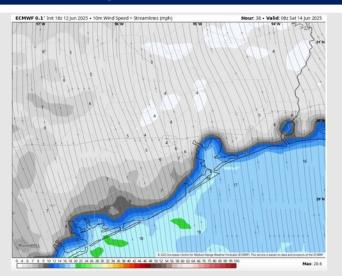

# Precip Image: 1 PM CT ECMWF 0.1' Inst 18z 12 Jun 2025 • 1-h QPF by type (in.), MSLP (hPa) Hour. 48 • Valid: 18z Sat 14 Jun 2025 90' W 30'h 20'h 20'h

Wind Speed 3 AM CT

High Temps Saturday

## **Forecast Discussion**

Precip: Scattered showers and storms are expected from 5AM - 9AM with additional scattered showers and storms from 1PM - 5PM. Wind gusts of 30 - 40+ kts, lightning, and heavy downpours will be possible.

Wind: Winds will be out of the S/SE. N of Morgan's Point: Winds will be at 2 – 7 kts. S of Morgan's Point: Winds will be at 10 – 15 kts through 8AM before decreasing to 3 – 8 kts the rest of the day.

High Temps: N of Morgan's Point: Low 90s F. S of Morgan's Point: High 80s F.