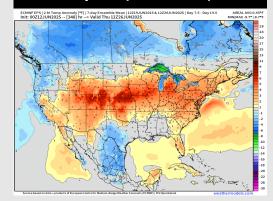

### **8-14 Day Temperature Departure**

### 15-30 Day % of Average Precip.

- > Temps are expected to be below normal the next 7 days. Scattered rain chances expected, with heavy downpours at times.
- > Near normal temps and near normal rainfall is favored for days 8 14.
- Below normal temperatures are favored late June into early July along with above normal rainfall chances.