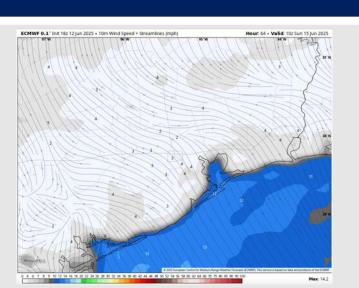

## **Forecast Discussion**

**Precip:** Scattered showers and storms will be possible from 8AM – 2PM Sunday.

Wind: N of Morgan's Point: Winds will be from the SE at 1 – 6 kts. S of Morgan's Point: Winds will be from the SE at 6 - 11 kts.

High Temps: N of Morgan's Point: Low 90s F. S of Morgan's Point: High 80s F.

Visibility: No visibility concerns Sunday.

Wind Speed:

5 AM CT