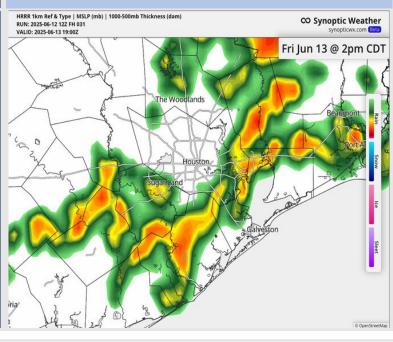

## **Forecast Discussion**

Precip: Scattered showers and storms will be in play from 4AM to 6PM. Some storms can potentially become severe with frequent lightning, large hail, and wind gusts of 40-50 kts possible as the main hazards.

### Precip Image: 2 PM CT

Wind Speed: 11 AM CT

High Temps Today