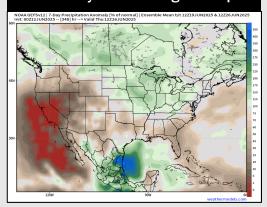

### 8-14 Day % of Average Precip.

### 15-30 Day % of Average Precip.

- > Temps are expected to be below normal the next 7 days. Scattered rain chances expected, with heavy downpours at times.
- > Near normal temps and near normal rainfall is favored for days 8 14.
- Below normal temperatures are favored late June into early July along with above normal rainfall chances.