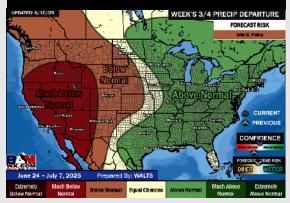

#### **15-30 Day Temperature Departure**

### 15-30 Day % of Average Precip.

- > Temps are expected to be below normal the next 7 days. Scattered rain chances expected, with heavy downpours at times.
- > Near normal temps and near normal rainfall is favored for days 8 14.
- Below normal temperatures are favored late June into early July along with above normal rainfall chances.