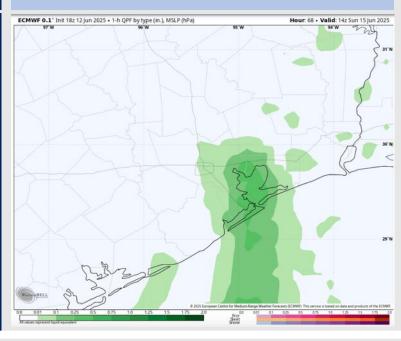

## **Forecast Discussion**

Precip: Scattered showers and storms are expected from 5AM - 9AM with additional scattered showers and storms from 1PM - 5PM. Wind gusts of 30 - 40+ kts, lightning, and heavy downpours will be possible.

# Precip Image: 1 PM CT ECMWF 0.1' Inst 18z 12 Jun 2025 • 1-h QPF by type (in.), MSLP (hPa) Hour. 48 • Valid: 18z Sat 14 Jun 2025 90' W 30'h 20'h 20'h

Wind Speed 3 AM CT

High Temps Saturday