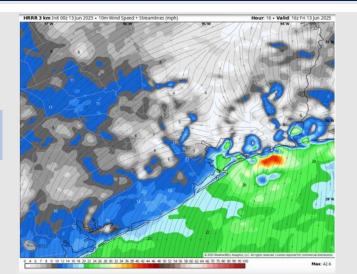

### Precip Image: 2 PM CT

Wind Speed: 11 AM CT

High Temps Today

## **Forecast Discussion**

Precip: Scattered showers and storms will be in play from 4AM to 6PM. Some storms can potentially become severe with frequent lightning, large hail, and wind gusts of 40-50 kts possible as the main hazards.

Wind: Winds will be out of the S/SW for today. N of Morgan's Point: Winds will be at 5 – 10 kts. S of Morgan's Point: Winds will be at 15 – 20 kts through 5 PM before decreasing to 8 – 13 kts the rest of the day. Non-thunderstorm wind gusts of 20-25 kts will be possible for all stations through 6PM.