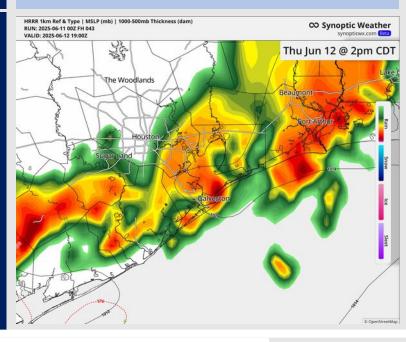

## Houston Pilots: THU. 6/12/2025

#### **Forecast Discussion**

7 AM CT

**Precip:** Scattered showers and storms in play for all Stations through 7 PM. Some storms will be stronger in nature, including risks for lightning, small hail and wind gusts of 35-40 kts.

#### Precip Image: 2 PM CT

**High Temps** Thursday