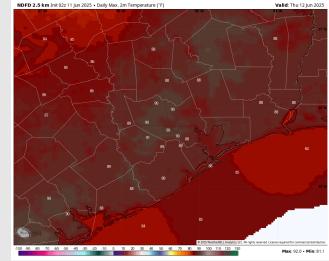

## Houston Pilots: THU. 6/12/2025

High Temps: N of Morgan's Point: Near 90 F. S of Morgan's Point: Upper 80s F.

Visibility: No fog concerns for Thursday, however, visibility may be reduced under heavy downpours.