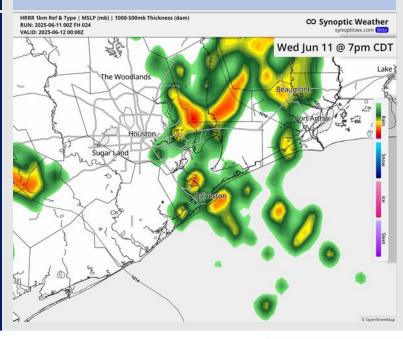

#### **Forecast Discussion**

**Precip:** Isolated showers from 2AM to 9AM become more scattered in nature after 9AM. Storms will also be in play after 9 AM. Some storms can potentially become severe, with lightning, large hail and wind gusts of 35-50 kts in play.

#### Precip Image: 7 PM CT

Wind Speed 8 AM CT

Hour 13 • Valid: 137 Wed 11 Jun 2025

High Temps Today