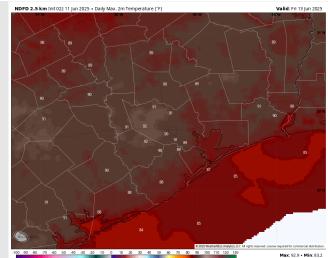

High Temps: N of Morgan's Point: Near 90 F. S of Morgan's Point: Upper 80s F.

Visibility: No fog concerns for Thursday, however, visibility may be reduced under heavy downpours.

#### Precip Image: 2 PM CT

**High Temps** Thursday