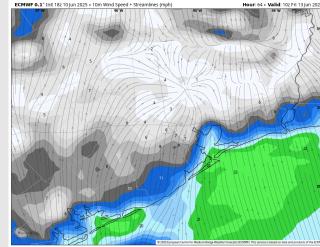

**High Temps:** N of Morgan's Point: Near 90 F. S of Morgan's Point: High 80s F.

Visibility: No fog concerns for today, however visibilities may be reduced under heavy downpours.

IRRR 3 km Init 007 11 Jun 2025 • 10m Wind Sneed + Streamlines (mn

#### Precip Image: 7 PM CT

Wind Speed 8 AM CT

Hour 13 • Valid: 137 Wed 11 Jun 2025

High Temps Today