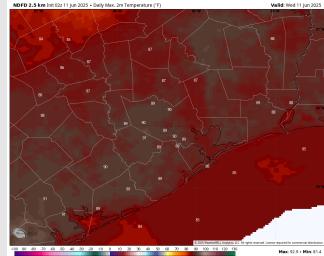

**High Temps:** N of Morgan's Point: Near 90 F. S of Morgan's Point: High 80s F.

Visibility: No fog concerns for today, however visibilities may be reduced under heavy downpours.

IRRR 3 km Init 007 11 Jun 2025 • 10m Wind Sneed + Streamlines (mn

#### Precip Image: 7 PM CT

Wind Speed 8 AM CT

Hour 13 • Valid: 137 Wed 11 Jun 2025

High Temps Today