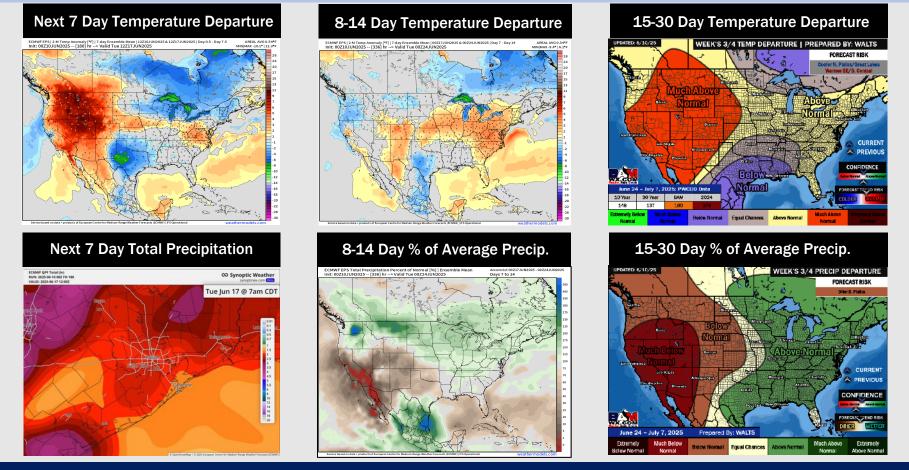

### Houston Pilots: 6/11/25

- Temps are expected to be below normal the next 7 days. Scattered rain chances expected, with heavy downpours at times.
- Near to slightly below normal temps and near normal rainfall is favored for days 8 14.
- Below normal temperatures are favored late June into early July along with above normal rainfall chances.