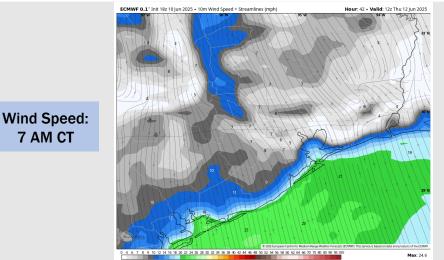

## Houston Pilots: THU. 6/12/2025

Wind: Winds will be out of the SE throughout Thursday. N of Morgan's Point: Winds will be at 3 – 8 kts. S of Morgan's Point: Winds will be at 15 - 20 kts through 10 AM before decreasing to 10 - 15 kts for the rest of the day. Non-thunderstorm wind gusts of 18 - 23 kts will be possible for all Stations on Thursday.