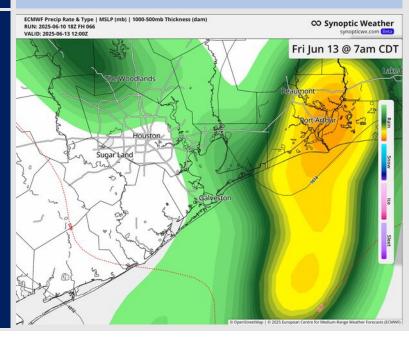

## Houston Pilots: FRI. 6/13/2025

#### **Forecast Discussion**

Wind Speed:

5 AM CT

Precip: Scattered showers and storms in play for all Stations after 5 AM. Some storms can potentially become severe, with lightning, large hail and wind gusts of 35-50 kts in play.

#### Precip Image: 7 AM CT

High Temps Friday