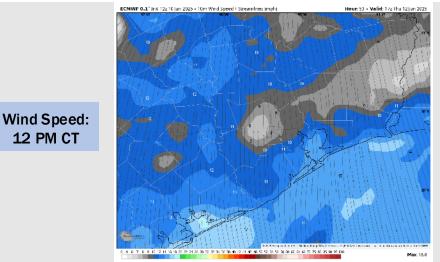

# Houston Pilots: THU. 6/12/2025

### **Forecast Discussion**

**12 PM CT** 

Precip: Scattered showers and storms in play for all Stations after 7 AM. Some storms will be stronger in nature, including risks for lightning, small hail and wind gusts of 35-40 kts.

Wind: Winds will be out of the SE throughout Thursday. N of Morgan's Point: Winds will be at 3 – 8 kts. S of Morgan's Point: Winds will be at 10 - 15 kts. Non-thunderstorm wind gusts of 18 - 23 kts will be possible for all Stations on Thursday.

High Temps: N of Morgan's Point: Near 90 F. S of Morgan's Point: Upper 80s F.

Visibility: No fog concerns for Thursday, however, visibility may be reduced under heavy downpours.