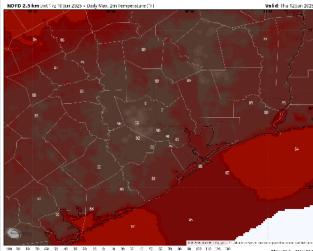

# Houston Pilots: THU. 6/12/2025

High Temps: N of Morgan's Point: Near 90 F. S of Morgan's Point: Upper 80s F.

Visibility: No fog concerns for Thursday, however, visibility may be reduced under heavy downpours.

#### **High Temps** Thursday