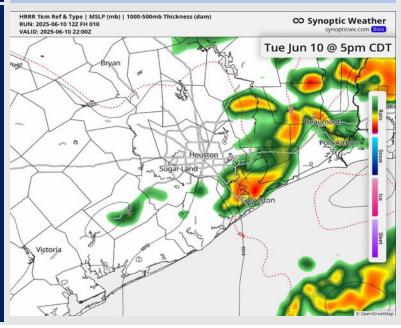

### **Forecast Discussion**

8 PM CT

Precip: Scattered showers and storms in play for all Stations until 8 PM. Some storms can potentially become severe, with lightning, large hail and wind gusts of 35-50 kts in play.

### Precip Image: 5 PM CT

Low Temps WED AM