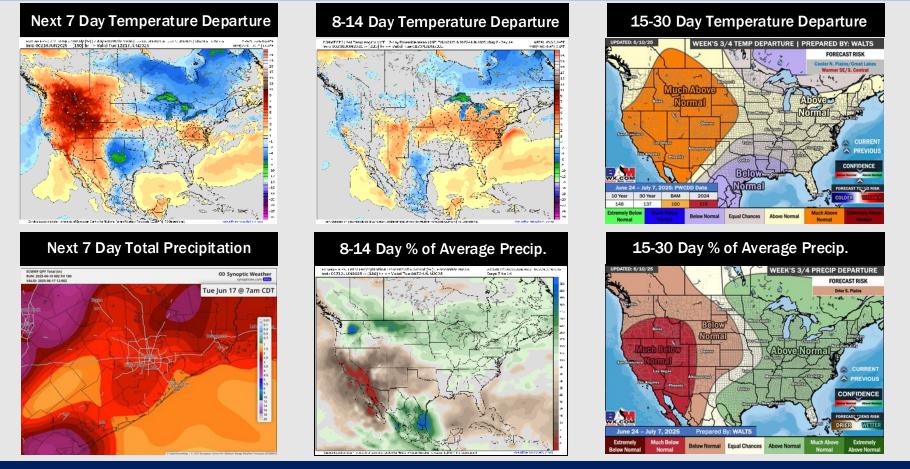

## Houston Pilots: 6/10/25

- Temps are expected to be below normal the next 7 days. Scattered rain chances expected, with heavy downpours at times.
- Near to slightly below normal temps and near normal rainfall is favored for days 8 14.
- Below normal temperatures are favored late June into early July along with above normal rainfall chances.