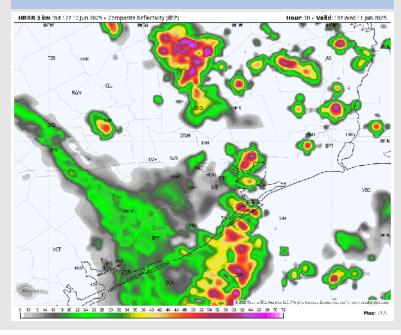

#### Precip Image: 1 PM CT

### **Forecast Discussion**

3 PM CT

**Precip:** Isolated showers from 2AM to 7AM become more scattered in nature from 7AM to 5PM. Storms will also be possible from 7AM to 5PM. Some storms can potentially become severe, with lightning, large hail and wind gusts of 35-50 kts in play.