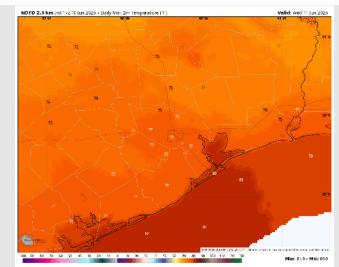

Low Temps: N of Morgan's Point: Mid 70s F. S of Morgan's Point: Near 80 F.

Visibility: No fog concerns for today, however visibilities may be reduced under heavy downpours.