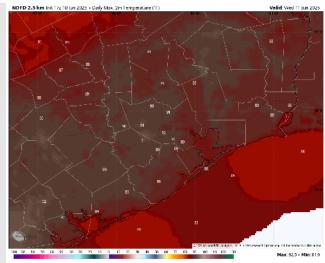

#### **High Temps** Wednesday

High Temps: N of Morgan's Point: Near 90 F. S of Morgan's Point: High 80s F.

Visibility: No fog concerns for Wednesday, however visibilities may be reduced under heavy downpours.