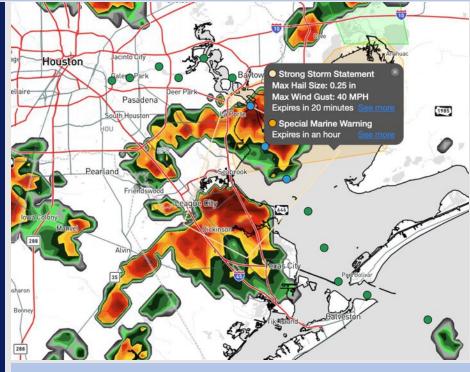

ouston Pilots

Current Radar: 12:55 PM CT

As always, please do not hesitate to reach out to us with any forecast questions at (317)-560-8122. Press 1 for forecast questions.

You can also access real-time forecast updates and 24/7 meteorological chat assistance on your <u>Clarity</u> app. Click <u>here</u> for login assistance.

### **Forecast Discussion**

8 PM CT

Precip: Scattered showers and storms in play for all Stations until 8 PM. Some storms can potentially become severe, with lightning, large hail and wind gusts of 35-50 kts in play.