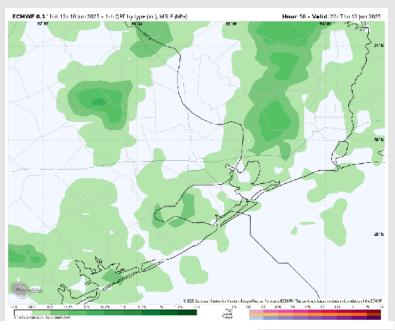

## Houston Pilots: 6/10/25

- Temps are expected to be below normal the next 7 days. Scattered rain chances expected, with heavy downpours at times.
- Near to slightly below normal temps and near normal rainfall is favored for days 8 14.
- Below normal temperatures are favored late June into early July along with above normal rainfall chances.