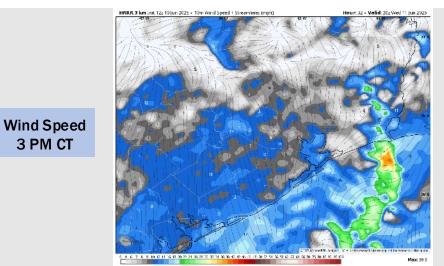

Wind: Winds will be out of the SSE. N of Morgan's Point: Winds will be at 3 - 8 kts. S of Morgan's Point: Winds will be at 8 - 13 kts throughout the day. Non-thunderstorm wind gusts of 20 kts will be possible for all stations after 11 AM.