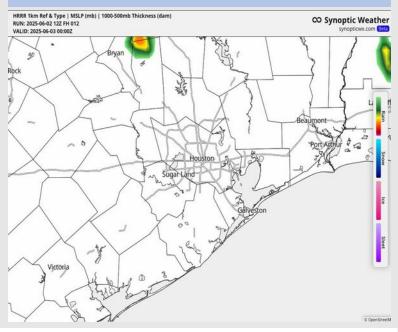

#### **Forecast Discussion**

**Precip:** Favoring dry conditions throughout the day.

Wind: Winds will be out of the SE the rest of the PM. N of Morgan's Point: Winds will be at 4 – 9 kts the remainder of the day. S of Morgan's Point: Winds will be at 10 – 15 kts the rest of the day.

#### Precip Image: 10 AM CT

Wind Speed 7 PM CT

Low Temps TUE AM