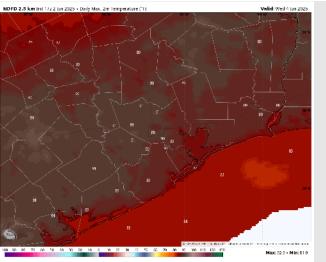

#### Precip Image: 1 PM CT

Wind Speed: 10 AM CT

High Temps Tuesday

High Temps: N of Morgan's Point: Near 90 F. S of Morgan's Point: Upper 80s F.

Visibility: No visibility concerns for Tuesday.