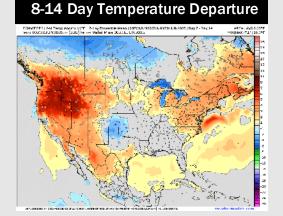

### **Houston Pilots: 6/2/25**

- > Temps are expected to be above normal the next 7 days. Isolated rain chances throughout the week.
- Above normal temps and above normal rainfall is favored for days 8 14.
- > Slightly below normal temperatures are favored for mid to late June along with much above normal rainfall chances.