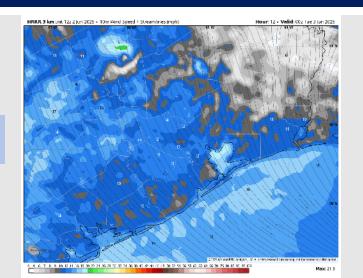

#### **Forecast Discussion**

**Precip:** Favoring dry conditions throughout the day.

Wind: Winds will be out of the SE the rest of the PM. N of Morgan's Point: Winds will be at 4 – 9 kts the remainder of the day. S of Morgan's Point: Winds will be at 10 – 15 kts the rest of the day.

#### Precip Image: 10 AM CT

Wind Speed 7 PM CT

Low Temps TUE AM