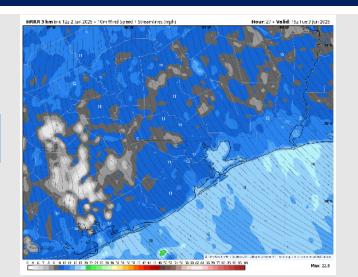

#### **Forecast Discussion**

**Precip:** Favoring dry conditions throughout the day as we are currently favoring rain to stay off to the south and west.

Wind: Winds will be out of the SE through Wednesday. N of Morgan's Point: Winds will be at 2 – 7 kts throughout Wednesday. S of Morgan's Point: Winds will at 12 – 17 kts will gradually decrease to 4 - 9 kts through 9 AM, settling there for the rest of the day. Wind gusts of 20 – 25 kts will be possible for all Stations through 9AM.

#### Precip Image: 4 PM CT

Wind Speed: 5 AM CT

High Temps Wednesday