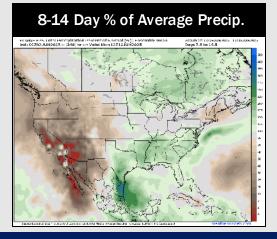

### **Houston Pilots: 6/2/25**

- > Temps are expected to be above normal the next 7 days. Isolated rain chances throughout the week.
- Above normal temps and above normal rainfall is favored for days 8 14.
- > Slightly below normal temperatures are favored for mid to late June along with much above normal rainfall chances.