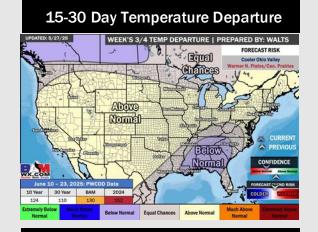

### **Houston Pilots: 6/2/25**

- > Temps are expected to be above normal the next 7 days. Isolated rain chances throughout the week.
- Above normal temps and above normal rainfall is favored for days 8 14.
- > Slightly below normal temperatures are favored for mid to late June along with much above normal rainfall chances.