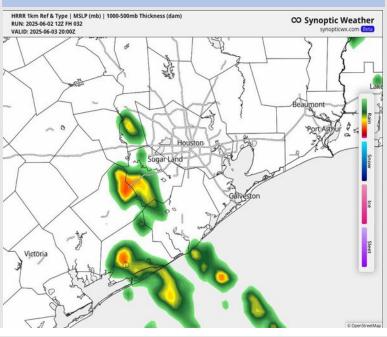

#### **Forecast Discussion**

Precip: Isolated showers will be possible from 12 PM to 6 PM, however the majority of coverage likely stays to the West of Stations.

Wind: Winds will be out of the SE throughout Tuesday. N of Morgan's Point: Winds will be at 5 – 10 kts. S of Morgan's Point: Winds will be at 12 – 17 kts. Intermittent wind gusts up to 20 kts in play for all Stations throughout the day, especially after 6PM.

#### Precip Image: 1 PM CT

Wind Speed: 10 AM CT

High Temps Tuesday