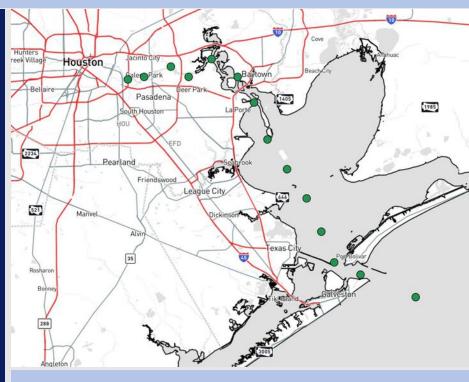

**Current Radar: 1:10 PM CT** 

As always, please do not hesitate to reach out to us with any forecast questions at (317)-560-8122. Press 1 for forecast questions.

You can also access real-time forecast updates and 24/7 meteorological chat assistance on your Clarity app. Click here for login assistance.