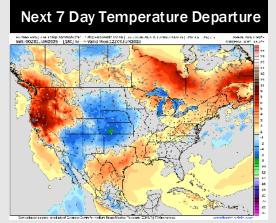

### **Houston Pilots: 6/2/25**

- > Temps are expected to be above normal the next 7 days. Isolated rain chances throughout the week.
- Above normal temps and above normal rainfall is favored for days 8 14.
- > Slightly below normal temperatures are favored for mid to late June along with much above normal rainfall chances.