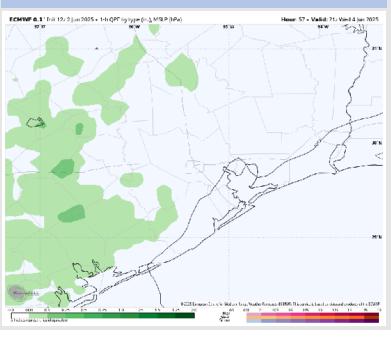

#### Precip Image: 1 PM CT

Wind Speed: 10 AM CT

High Temps Tuesday

#### **Forecast Discussion**

Precip: Isolated showers will be possible from 12 PM to 6 PM, however the majority of coverage likely stays to the West of Stations.

Wind: Winds will be out of the SE throughout Tuesday. N of Morgan's Point: Winds will be at 5 – 10 kts. S of Morgan's Point: Winds will be at 12 – 17 kts. Intermittent wind gusts up to 20 kts in play for all Stations throughout the day, especially after 6PM.