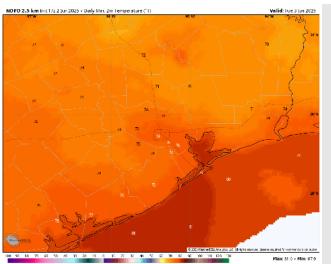

Low Temps: N of Morgan's Point: Mid 70s F. S of Morgan's Point: Mid to upper 70s F.

Visibility: No visibility concerns the rest of the day.

#### Precip Image: 10 AM CT

Wind Speed 7 PM CT

Low Temps TUE AM