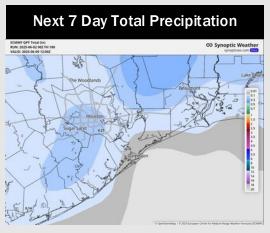

### **Houston Pilots: 6/2/25**

- > Temps are expected to be above normal the next 7 days. Isolated rain chances throughout the week.
- Above normal temps and above normal rainfall is favored for days 8 14.
- > Slightly below normal temperatures are favored for mid to late June along with much above normal rainfall chances.