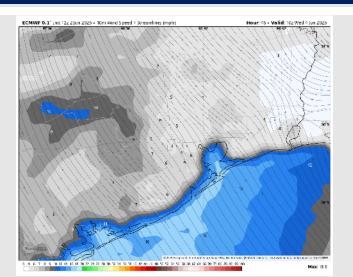

#### Precip Image: 4 PM CT

Wind Speed: 5 AM CT

High Temps Wednesday

#### **Forecast Discussion**

**Precip:** Favoring dry conditions throughout the day as we are currently favoring rain to stay off to the south and west.

Wind: Winds will be out of the SE through Wednesday. N of Morgan's Point: Winds will be at 2 – 7 kts throughout Wednesday. S of Morgan's Point: Winds will at 12 – 17 kts will gradually decrease to 4 - 9 kts through 9 AM, settling there for the rest of the day. Wind gusts of 20 – 25 kts will be possible for all Stations through 9AM.