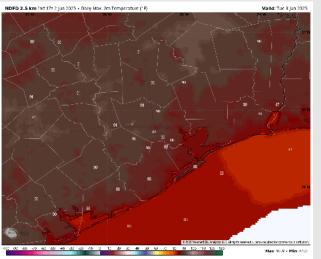

High Temps: N of Morgan's Point: Near 90 F. S of Morgan's Point: High 80s F.

Visibility: No visibility concerns for Wednesday.

#### Precip Image: 4 PM CT

Wind Speed: 5 AM CT

High Temps Wednesday