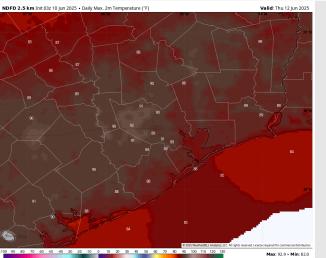

# Houston Pilots: THU. 6/12/2025

High Temps: N of Morgan's Point: Near 90 F. S of Morgan's Point: Upper 80s F.

Visibility: No fog concerns for Thursday, however, visibility may be reduced under heavy downpours.

#### Precip Image: 7 PM CT

Wind Speed: 5 PM CT

High Temps Thursday