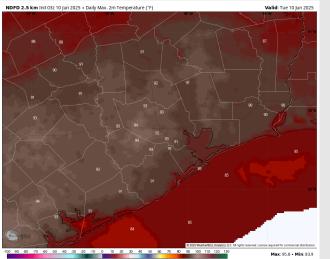

#### Precip Image: 2 PM CT

Wind Speed: 6 PM CT

High Temps Today

Wind: Winds will generally be out of the S through today. N of Morgan's Point: Winds will be at 3 – 8 kts. S of Morgan's Point: Winds will be at 5 – 10 kts, increasing to 10 – 15 kts after 1PM.

High Temps: N of Morgan's Point: Low 90s F. S of Morgan's Point: Upper 80s F.