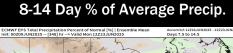

#### **Next 7 Day Total Precipitation**

- Temps are expected to be slightly below normal the next 7 days. Scattered rain chances expected, with heavier/widespread rain chances mid-week and into the weekend.
- Near to slightly below normal temps and near to above normal rainfall is favored for days 8 - 14.
- Below normal temperatures are favored late June into early July along with above normal rainfall chances.