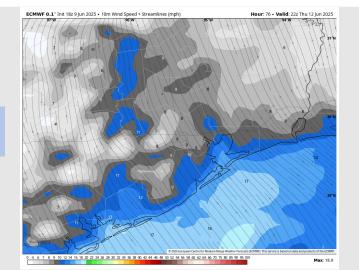

# Houston Pilots: THU. 6/12/2025

#### Precip Image: 7 PM CT

Wind Speed: 5 PM CT

High Temps Thursday