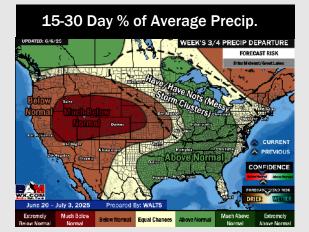

#### **Next 7 Day Total Precipitation**

- Temps are expected to be slightly below normal the next 7 days. Scattered rain chances expected, with heavier/widespread rain chances mid-week and into the weekend.
- Near to slightly below normal temps and near to above normal rainfall is favored for days 8 - 14.
- Below normal temperatures are favored late June into early July along with above normal rainfall chances.