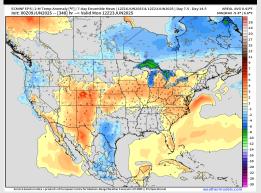

# **Houston Pilots: 6/10/25**

8-14 Day Temperature Departure

**15-30 Day Temperature Departure** Normal

#### **Next 7 Day Total Precipitation**

- Temps are expected to be slightly below normal the next 7 days. Scattered rain chances expected, with heavier/widespread rain chances mid-week and into the weekend.
- Near to slightly below normal temps and near to above normal rainfall is favored for days 8 - 14.
- Below normal temperatures are favored late June into early July along with above normal rainfall chances.