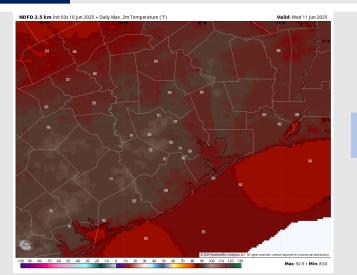

#### Precip Image: 7 PM CT

Wind Speed: 5 PM CT

High Temps Thursday

High Temps: N of Morgan's Point: Near 90 F. S of Morgan's Point: Upper 80s F.

Visibility: No fog concerns for Thursday, however, visibility may be reduced under heavy downpours.