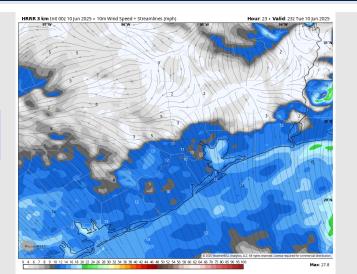

Wind: Winds will generally be out of the S through today. N of Morgan's Point: Winds will be at 3 – 8 kts. S of Morgan's Point: Winds will be at 5 – 10 kts, increasing to 10 – 15 kts after 1PM.

High Temps: N of Morgan's Point: Low 90s F. S of Morgan's Point: Upper 80s F.

#### Precip Image: 2 PM CT

Wind Speed: 6 PM CT

High Temps Today