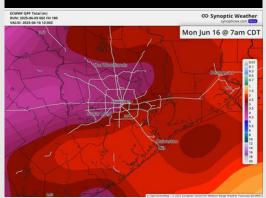

lay for all Stations after 7 AM. Some storms will be stronger in nature, including risks for lightning, small hail and wind gusts of 35-40 kts.

Wind: Winds will be out of the S/SE throughout Thursday. N of Morgan's Point: Winds will be at 3 – 8 kts. S of Morgan's Point: Winds will be at 8. - 13 kts. Non-thunderstorm wind gusts of 20 kts will be possible for all Stations on Thursday.

High Temps: N of Morgan's Point: Near 90 F. S of Morgan's Point: Upper 80s F.

Visibility: No fog concerns for Thursday, however, visibility may be reduced under heavy downpours.

#### Precip Image: 7 PM CT



Wind Speed: 5 PM CT





High Temps Thursday

# **Houston Pilots: 6/10/25**







8-14 Day Temperature Departure



**15-30 Day Temperature Departure** Normal

#### **Next 7 Day Total Precipitation**









- Temps are expected to be slightly below normal the next 7 days. Scattered rain chances expected, with heavier/widespread rain chances mid-week and into the weekend.
- Near to slightly below normal temps and near to above normal rainfall is favored for days 8 - 14.
- Below normal temperatures are favored late June into early July along with above normal rainfall chances.