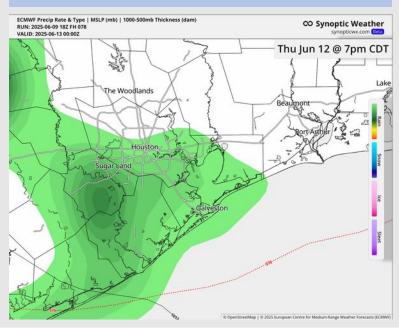

## **Forecast Discussion**

Precip: Scattered showers and storms in play for all Stations after 7 AM. Some storms will be stronger in nature, including risks for lightning, small hail and wind gusts of 35-40 kts.

Wind: Winds will be out of the S/SE throughout Thursday. N of Morgan's Point: Winds will be at 3 – 8 kts. S of Morgan's Point: Winds will be at 8. - 13 kts. Non-thunderstorm wind gusts of 20 kts will be possible for all Stations on Thursday.