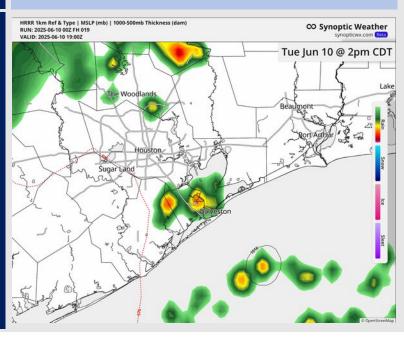

### **Forecast Discussion**

Precip: Favoring hit/miss showers and storms in play for all Stations from 12 PM to 8 PM. Some storms can potentially become severe, with lightning, large hail and wind gusts of 35-50 kts in play.

#### Precip Image: 2 PM CT

Wind Speed: 6 PM CT

High Temps Today