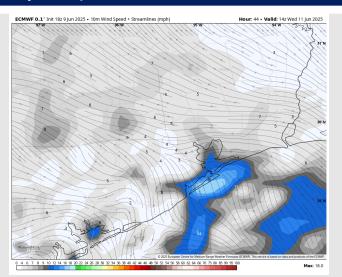

# Wed Jun 11 @ 9am CDT The Woodlands Beaumont Galveston

Precip Image: 9 AM CT

Wind Speed 9 AM CT

RUN: 2025-06-10 00Z FH 038

High Temps Wednesday

Wind: Winds will be out of the SSE. N of Morgan's Point: Winds will be at 3 – 8 kts. S of Morgan's Point: Winds will be at 5 – 10 kts throughout the day. Non-thunderstorm wind gusts of 20 kts will be possible for all stations after 12 PM.