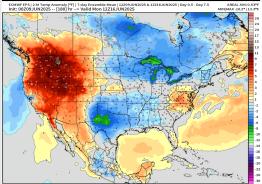

# **Houston Pilots: 6/10/25**

8-14 Day Temperature Departure

**15-30 Day Temperature Departure** Normal

#### **Next 7 Day Total Precipitation**

- Temps are expected to be slightly below normal the next 7 days. Scattered rain chances expected, with heavier/widespread rain chances mid-week and into the weekend.
- Near to slightly below normal temps and near to above normal rainfall is favored for days 8 - 14.
- Below normal temperatures are favored late June into early July along with above normal rainfall chances.