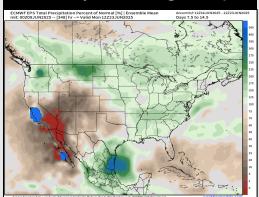

#### **Next 7 Day Total Precipitation**

- Temps are expected to be slightly below normal the next 7 days. Scattered rain chances expected, with heavier/widespread rain chances mid-week and into the weekend.
- Near to slightly below normal temps and near to above normal rainfall is favored for days 8 - 14.
- Below normal temperatures are favored late June into early July along with above normal rainfall chances.