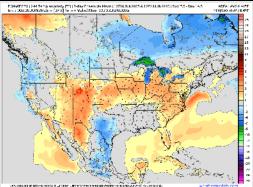

## 8-14 Day Temperature Departure

15-30 Day Temperature Departure

#### 15-30 Day % of Average Precip.

- Temps are expected to be slightly below normal the next 7 days. Scattered rain chances expected, with heavier/widespread rain chances mid-week and into the weekend.
- Near to slightly below normal temps and near to above normal rainfall is favored for days 8 – 14.
- > Below normal temperatures are favored late June into early July along with above normal rainfall chances.