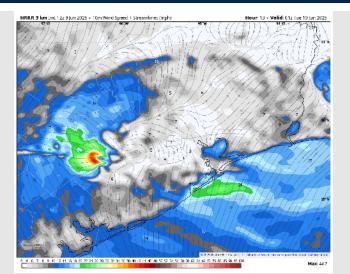

#### Precip Image: 5 PM CT

Wind Speed: 8 PM CT

Low Temps TUE AM

### **Forecast Discussion**

Precip: Another round of showers/storms is favored from 4PM to 10PM. Lightning, wind gusts of 35-50+ kts, large hail, and an isolated tornado will all be possible within storms.