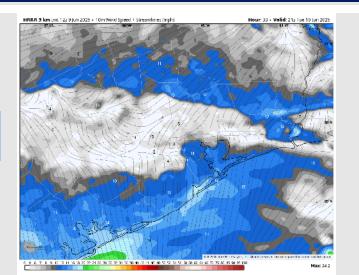

#### Precip Image: 3 PM CT

Wind Speed: 4 PM CT

High Temps Tuesday

### **Forecast Discussion**

Precip: Favoring scattered showers and storms in play for all Stations from 12 PM to 8 PM. Some storms can potentially become severe, with lightning, large hail and wind gusts of 35-50 kts in play.