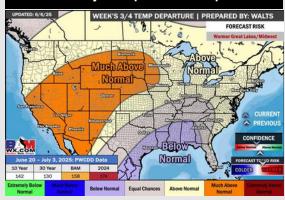

#### 15-30 Day % of Average Precip.

- Temps are expected to be slightly below normal the next 7 days. Scattered rain chances expected, with heavier/widespread rain chances mid-week and into the weekend.
- Near to slightly below normal temps and near to above normal rainfall is favored for days 8 – 14.
- > Below normal temperatures are favored late June into early July along with above normal rainfall chances.