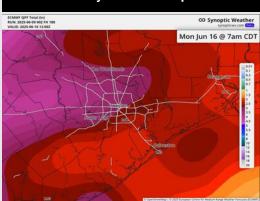

#### Precip Image: 5 PM CT

Wind Speed: 8 PM CT

Low Temps TUE AM

### **Forecast Discussion**

Precip: Another round of showers/storms is favored from 4PM to 10PM. Lightning, wind gusts of 35-50+ kts, large hail, and an isolated tornado will all be possible within storms.