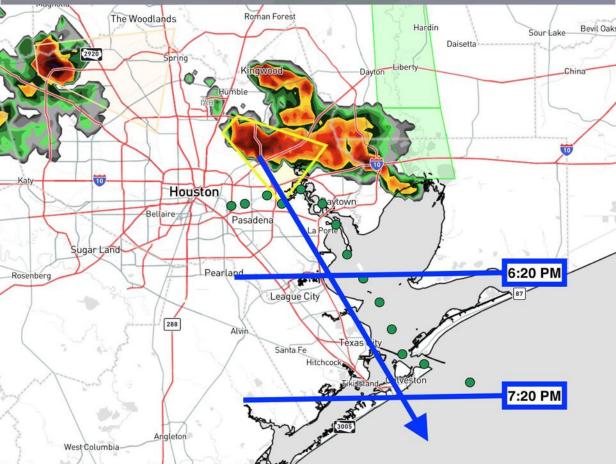

### Storm/ Severe Potential

Forecaster: Griffin

Current 5:27 PM CT 6/9/25

### **FORECAST NOTES:**

- ✓ BLUE TIMING: Times indicate a potential ETA of when strong to severe storms can roll into the area.
- ✓ Wind gusts 34 to 52 knots will be possible in addition to isolated hail and a low-end risk for a tornado.
- ✓ Confidence remains slightly below normal on precise timing.

### **Forecast Discussion**

Precip: Another round of showers/storms is favored from 4PM to 10PM. Lightning, wind gusts of 35-50+ kts, large hail, and an isolated tornado will all be possible within storms.