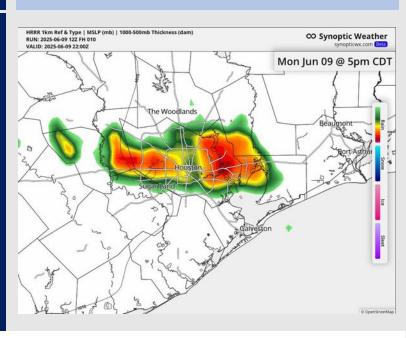

#### Precip Image: 5 PM CT

Wind Speed: 8 PM CT

Low Temps TUE AM

### **Forecast Discussion**

Precip: Another round of showers/storms is favored from 4PM to 10PM. Lightning, wind gusts of 35-50+ kts, large hail, and an isolated tornado will all be possible within storms.