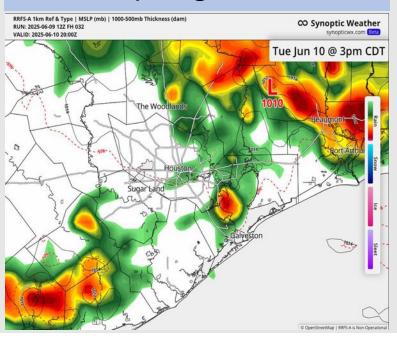

#### Precip Image: 3 PM CT

Wind Speed: 4 PM CT

High Temps Tuesday

### **Forecast Discussion**

Precip: Favoring scattered showers and storms in play for all Stations from 12 PM to 8 PM. Some storms can potentially become severe, with lightning, large hail and wind gusts of 35-50 kts in play.