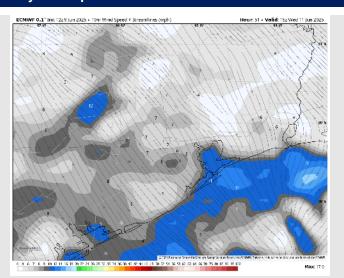

#### Precip Image: 3 PM CT

Wind Speed: 4 PM CT

High Temps Tuesday

Wind: Winds will generally be out of the S through Tuesday. N of Morgan's Point: Winds will be at 3 – 8 kts. S of Morgan's Point: Winds will be at 5 – 10 kts, increasing to 10 – 15 kts after 1PM.

High Temps: N of Morgan's Point: Low 90s F. S of Morgan's Point: Upper 80s F.