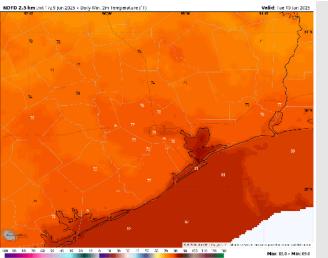

#### Precip Image: 5 PM CT

Wind Speed: 8 PM CT

Low Temps TUE AM

Low Temps: N of Morgan's Point: Upper 70s F. S of Morgan's Point: Low 80s F.

Visibility: No fog concerns today, however, visibility may be reduced under heavy downpours.