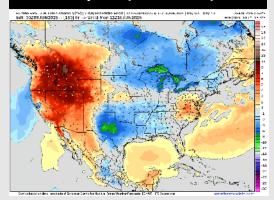

#### **Next 7 Day Temperature Departure**

#### 15-30 Day % of Average Precip.

- Temps are expected to be slightly below normal the next 7 days. Scattered rain chances expected, with heavier/widespread rain chances mid-week and into the weekend.
- Near to slightly below normal temps and near to above normal rainfall is favored for days 8 – 14.
- > Below normal temperatures are favored late June into early July along with above normal rainfall chances.