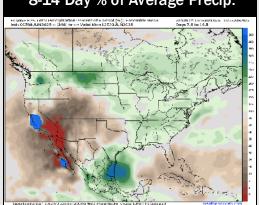

#### 8-14 Day % of Average Precip.

#### 15-30 Day % of Average Precip.

- Temps are expected to be slightly below normal the next 7 days. Scattered rain chances expected, with heavier/widespread rain chances mid-week and into the weekend.
- Near to slightly below normal temps and near to above normal rainfall is favored for days 8 – 14.
- > Below normal temperatures are favored late June into early July along with above normal rainfall chances.