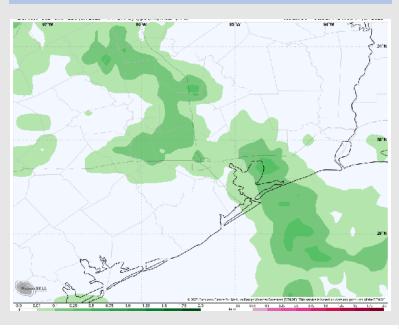

#### Precip Image: 3 PM CT

Wind Speed: 4 PM CT

High Temps Tuesday

### **Forecast Discussion**

Precip: Favoring scattered showers and storms in play for all Stations from 12 PM to 8 PM. Some storms can potentially become severe, with lightning, large hail and wind gusts of 35-50 kts in play.