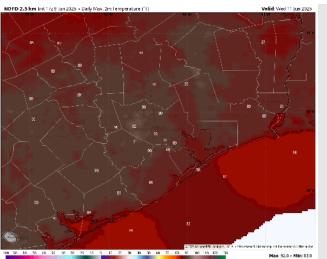

#### Precip Image: 9 AM CT

Wind Speed 10 AM CT

High Temps Wednesday

High Temps: N of Morgan's Point: Near 90 F. S of Morgan's Point: High 80s F.

Visibility: No fog concerns for Wednesday, however visibilities may be reduced under heavy downpours.