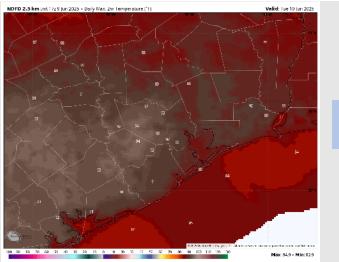

#### Precip Image: 5 PM CT

Wind Speed: 8 PM CT

Low Temps TUE AM

Low Temps: N of Morgan's Point: Upper 70s F. S of Morgan's Point: Low 80s F.

Visibility: No fog concerns today, however, visibility may be reduced under heavy downpours.