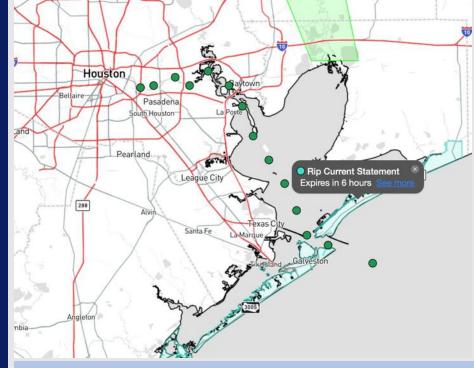

Houston Pilots

Current Radar: 1:30 PM CT

As always, please do not hesitate to reach out to us with any forecast questions at (317)-560-8122. Press 1 for forecast questions.

You can also access real-time forecast updates and 24/7 meteorological chat assistance on your <u>Clarity</u> app. Click <u>here</u> for login assistance.