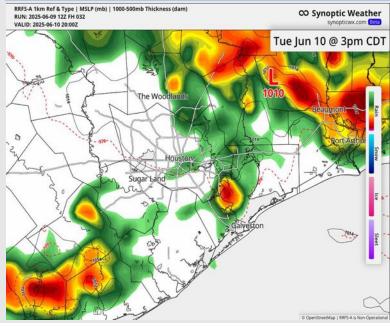

### Houston Pilots: TUE. 6/10/2025

### **Forecast Discussion**

**4 PM CT** 

**Precip:** Favoring scattered showers and storms in play for all Stations from 12 PM to 8 PM. Some storms can potentially become severe, with lightning, large hail and wind gusts of 35-50 kts in play.

#### Precip Image: 3 PM CT

**High Temps** Tuesday