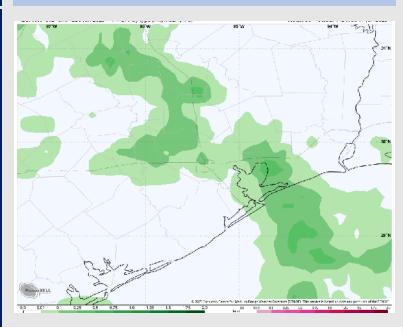

### Houston Pilots: TUE. 6/10/2025

### **Forecast Discussion**

**4 PM CT** 

**Precip:** Favoring scattered showers and storms in play for all Stations from 12 PM to 8 PM. Some storms can potentially become severe, with lightning, large hail and wind gusts of 35-50 kts in play.