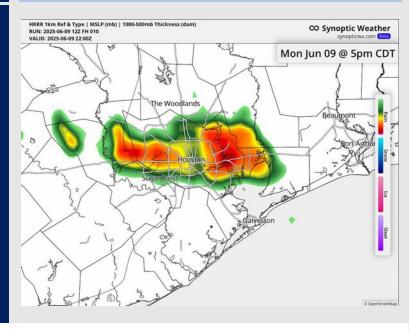

### **Forecast Discussion**

Wind Speed:

8 PM CT

Precip: Another round of showers/storms is favored from 4PM to 10PM. Lightning, wind gusts of 35-50+ kts, large hail, and an isolated tornado will all be possible within storms.

#### Precip Image: 5 PM CT

Low Temps TUE AM