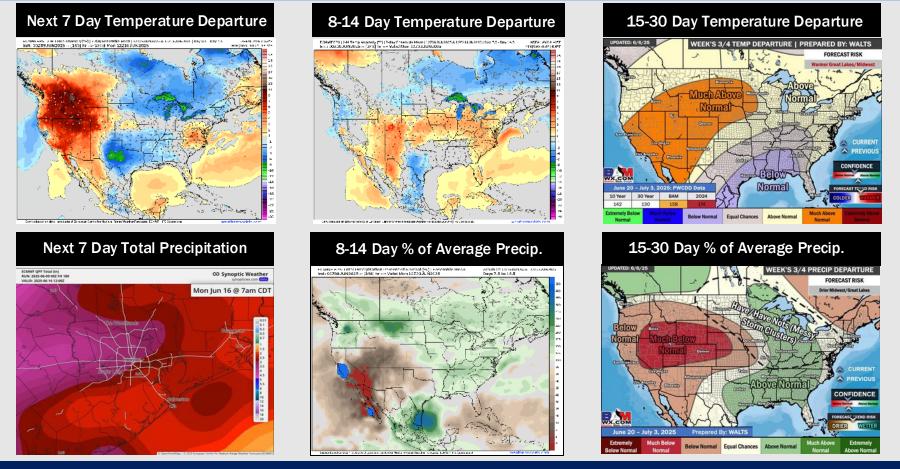

## Houston Pilots: 6/9/25

- Temps are expected to be slightly below normal the next 7 days. Scattered rain chances expected, with heavier/widespread rain chances mid-week and into the weekend.
- Near to slightly below normal temps and near to above normal rainfall is favored for days 8 – 14.
- Below normal temperatures are favored late June into early July along with above normal rainfall chances.