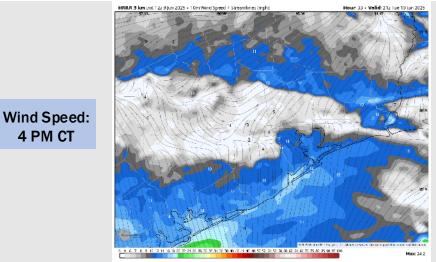

### **Forecast Discussion**

**4 PM CT** 

**Precip:** Favoring scattered showers and storms in play for all Stations from 12 PM to 8 PM. Some storms can potentially become severe, with lightning, large hail and wind gusts of 35-50 kts in play.

Wind: Winds will generally be out of the S through Tuesday. N of Morgan's Point: Winds will be at 3 – 8 kts. S of Morgan's Point: Winds will be at 5 – 10 kts, increasing to 10 – 15 kts after 1PM.

High Temps: N of Morgan's Point: Low 90s F. S of Morgan's Point: Upper 80s F.