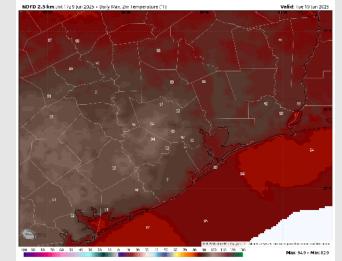

Wind: Winds will generally be out of the S through Tuesday. N of Morgan's Point: Winds will be at 3 – 8 kts. S of Morgan's Point: Winds will be at 5 – 10 kts, increasing to 10 – 15 kts after 1PM.

High Temps: N of Morgan's Point: Low 90s F. S of Morgan's Point: Upper 80s F.

#### Precip Image: 3 PM CT

**High Temps** Tuesday