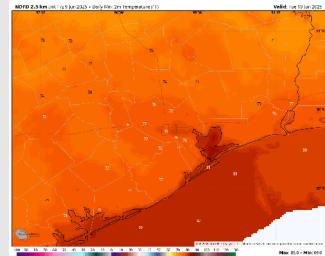

Low Temps: N of Morgan's Point: Upper 70s F. S of Morgan's Point: Low 80s F.

Visibility: No fog concerns today, however, visibility may be reduced under heavy downpours.

#### Precip Image: 5 PM CT

Low Temps TUE AM