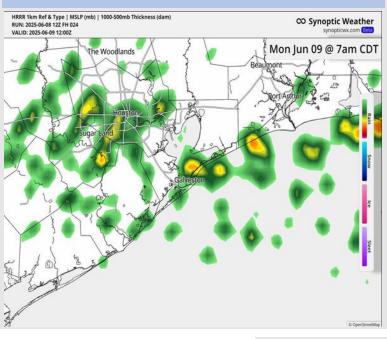

# Houston Pilots: Mon. 6/9/2025

## **Forecast Discussion**

Precip: Scattered showers/storms will be possible from 6AM to 10AM across all Stations. Another round of showers/storms is favored from 5PM to 10PM. Lightning and wind gusts of 30-40kts will be possible within storms.

#### Precip Image: 7 AM CT

Wind Speed: 3 PM CT

High Temps Monday