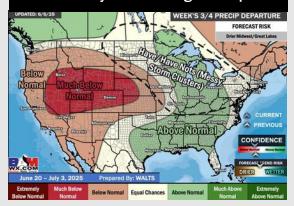

#### 15-30 Day % of Average Precip.

- Temps are expected to be slightly below normal the next 7 days. Scattered rain chances expected, with heavier/widespread rain chances mid-week.
- Near to slightly below normal temps and near to slightly above normal rainfall is favored for days 8 – 14.
- > Below normal temperatures are favored late June into early July along with above normal rainfall chances.