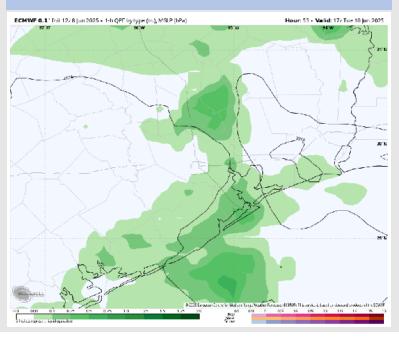

# Houston Pilots: TUE. 6/10/2025

## **Forecast Discussion**

Precip: Favoring scattered showers and storms in play for all Stations from 10 AM to 4 PM. Some storms can potentially become severe, with lightning, large hail and wind gusts of 35-50 kts in play.

### Precip Image: 12 PM CT

Wind Speed: 10 AM CT

High Temps Tuesday