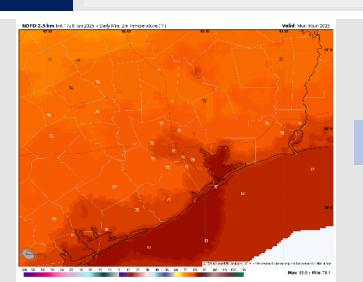

High Temps: N of Morgan's Point: Mid 90s F. S of Morgan's Point: Upper 80s F.

Visibility: No fog concerns Monday, however, visibility may be reduced under heavy downpours.