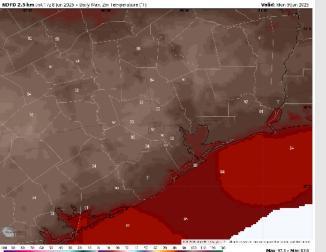

# Houston Pilots: Mon. 6/9/2025

High Temps: N of Morgan's Point: Mid 90s F. S of Morgan's Point: Upper 80s F.

Visibility: No fog concerns Monday, however, visibility may be reduced under heavy downpours.

#### Precip Image: 7 AM CT

Wind Speed: 3 PM CT

High Temps Monday