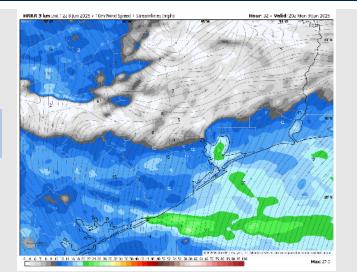

# Houston Pilots: Mon. 6/9/2025

Wind: Winds will be variable from 4AM to 9AM before settling out of the S/SW. N of Morgan's Point: Winds will be at 5 – 10 kts. S of Morgan's Point: Winds will be at 12 – 17 kts throughout the day. Wind gusts of 20 – 25 kts will be possible for all Stations throughout the day.

#### Precip Image: 7 AM CT

Wind Speed: 3 PM CT

High Temps Monday