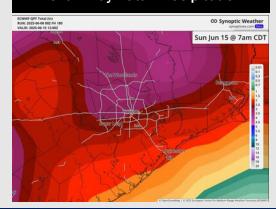

## **Forecast Discussion**

Precip: Favoring scattered showers and storms in play for all Stations from 10 AM to 4 PM. Some storms can potentially become severe, with lightning, large hail and wind gusts of 35-50 kts in play.

### Precip Image: 12 PM CT

Wind Speed: 10 AM CT

High Temps Tuesday