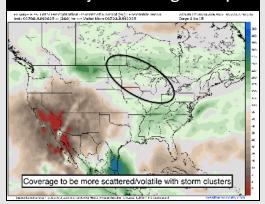

#### 15-30 Day % of Average Precip.

- Temps are expected to be slightly below normal the next 7 days. Scattered rain chances expected, with heavier/widespread rain chances mid-week.
- Near to slightly below normal temps and near to slightly above normal rainfall is favored for days 8 – 14.
- > Below normal temperatures are favored late June into early July along with above normal rainfall chances.