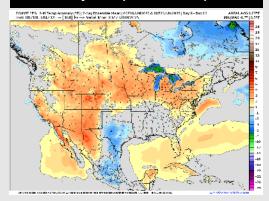

#### **Next 7 Day Temperature Departure**

#### 15-30 Day % of Average Precip.

- Temps are expected to be slightly below normal the next 7 days. Scattered rain chances expected, with heavier/widespread rain chances mid-week.
- Near to slightly below normal temps and near to slightly above normal rainfall is favored for days 8 – 14.
- > Below normal temperatures are favored late June into early July along with above normal rainfall chances.