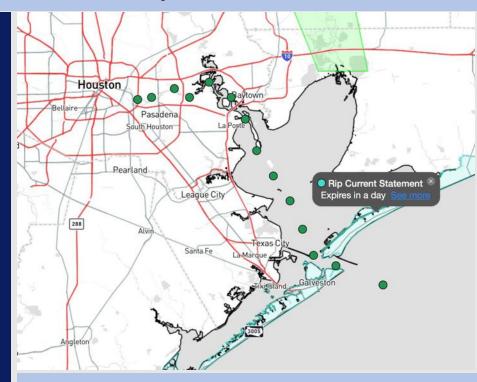

**Current Radar: 1:15 PM CT** 

As always, please do not hesitate to reach out to us with any forecast questions at (317)-560-8122. Press 1 for forecast questions.

You can also access real-time forecast updates and 24/7 meteorological chat assistance on your <u>Clarity</u> app. Click <u>here</u> for login assistance.