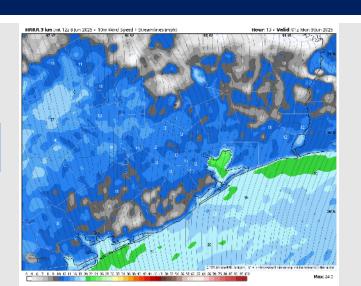

t's found on the daily slides.

This data should be used as a guide only.

# Houston Pilots: SUN. 6/8/2025





## **Forecast Discussion**

**Precip:** Favoring dry conditions the remainder of the day.

Wind: Winds will be out of the S/SW. N of Morgan's Point: Winds will be at 7 – 12 kts the rest of the day. S of Morgan's Point: Winds will be at 13 – 18 kts throughout the remainder of the day. Wind gusts of 20 – 25 kts will be possible for ALL stations the rest of the day.

Low Temps: N of Morgan's Point: Near 80 F. S of Morgan's Point: Low 80s F.

Visibility: No visibility concerns the rest of today.

# HRRR 1km Ref & Type | MSLP (mb) | 1000-500mb Thickness (dam) RUN: 2025-06-08 12Z FH 012 VALID: 2025-06-09 00:00Z The Woodlands Sun Jun 08 @ 7pm CDT Beaumont Galvesion

Wind Speed 8 PM CT





Low Temps MON AM

# Houston Pilots: Mon. 6/9/2025





## **Forecast Discussion**

Precip: Scattered showers/storms will be possible from 6AM to 10AM across all Stations. Another round of showers/storms is favored from 5PM to 10PM. Lightning and wind gusts of 30-40kts will be possible within storms.

Wind: Winds will be variable from 4AM to 9AM before settling out of the S/SW. N of Morgan's Point: Winds will be at 5 – 10 kts. S of Morgan's Point: Winds will be at 12 – 17 kts throughout the day. Wind gusts of 20 – 25 kts will be possible for all Stations throughout the day.

High Temps: N of Morgan's Point: Mid 90s F. S of Morgan's Point: Upper 80s F.

Visibility: No fog concerns Monday, however, visibility may be reduced under heavy downpours.

#### Precip Image: 7 AM CT



Wind Speed: