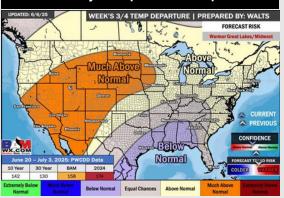

#### 15-30 Day % of Average Precip.

- Temps are expected to be slightly below normal the next 7 days. Scattered rain chances expected, with heavier/widespread rain chances mid-week.
- Near to slightly below normal temps and near to slightly above normal rainfall is favored for days 8 – 14.
- > Below normal temperatures are favored late June into early July along with above normal rainfall chances.