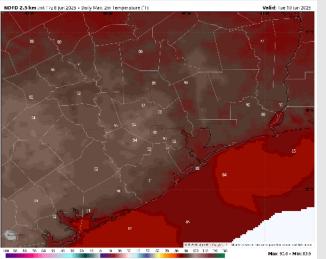

High Temps: N of Morgan's Point: Mid 90s F. S of Morgan's Point: Upper 80s F.

Visibility: No fog concerns Monday, however, visibility may be reduced under heavy downpours.

#### Precip Image: 7 AM CT

Wind Speed: 3 PM CT

High Temps Monday