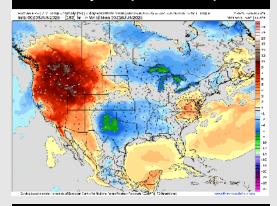

Houston Pilots: TUE. 6/10/2025





## **Forecast Discussion**

Precip: Favoring scattered showers and storms in play for all Stations from 10 AM to 4 PM. Some storms can potentially become severe, with lightning, large hail and wind gusts of 35-50 kts in play.

Wind: Winds will generally be out of the S through Tuesday but will become variable between 12 – 5 PM. N of Morgan's Point: Winds will be at 3 – 8 kts. S of Morgan's Point: Winds will be at 5 – 10 kts.

High Temps: N of Morgan's Point: Low 90s F. S of Morgan's Point: Upper 80s F.

Visibility: No fog concerns for Tuesday, however visibilities may be reduced under heavy downpours.

### Precip Image: 12 PM CT



Wind Speed: 10 AM CT





High Temps Tuesday

# **Houston Pilots: 6/8/25**





#### **Next 7 Day Temperature Departure**



#### Next 7 Day Total Precipitation



#### **8-14** Day Temperature Departure



#### 8-14 Day % of Average Precip.



#### 15-30 Day Temperature Departure



#### 15-30 Day % of Average Precip.



- Temps are expected to be slightly below normal the next 7 days. Scattered rain chances expected, with heavier/widespread rain chances mid-week.
- Near to slightly below normal temps and near to slightly above normal rainfall is favored for days 8 – 14.
- > Below normal temperatures are favored late June into early July along with above normal rainfall chances.