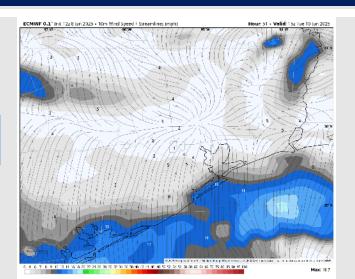

# HRRR 1km Ref & Type | MSLP (mb) | 1000-500mb Thickness (dam) RUN: 2025-06-08 12Z FH 012 VALID: 2025-06-09 00:00Z The Woodlands Sun Jun 08 @ 7pm CDT Beaumont Galvesion

Wind Speed 8 PM CT

Low Temps MON AM