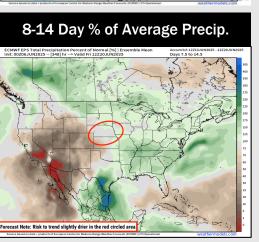

. S of Morgan's Point: High 80s F.

Visibility: No visibility concerns Sunday.

# 

Precip Image: 2 PM CT

Wind Speed 7 PM CT





High Temps Sunday

# Houston Pilots: Mon. 6/9/2025





### **Forecast Discussion**

**Precip:** Scattered showers and storms possible from 10AM – 4PM Monday.

Wind: Winds will be out of the SW Monday. N of Morgan's Point: Winds will be at 5 – 10 kts. S of Morgan's Point: Winds will be at 12 – 17 kts.

High Temps: N of Morgan's Point: Mid 90s F. S of Morgan's Point: Mid 80s F.

Visibility: No visibility concerns Monday.

# Precip Image: 10AM CT nt 182 6 Jun 2025 • 1-h QPF bytype (in.), MSLP (hPa) Hour. 69 • V



Wind Speed: 4 PM CT





High Temps Monday

# **Houston Pilots: 6/7/25**







**Next 7 Day Total Precipitation** 



8-14 Day Temperature Departure







- Temps are expected to be slightly above normal the next 7 days. Isolated rain chances over the weekend, with heavier/widespread rain chances early next week.
- Near to slightly below normal temps and near to slightly above normal rainfall is favored for days 8 – 14.
- Below normal temperatures are favored late June into early July along with above normal rainfall chances.