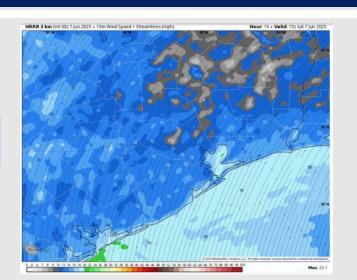

| <u>^</u>       | *        | 4        | •        | <b>*</b> | •        | •        | 4        | 4        | 4        | 4        | - 1      | •        | *        | Δ.       | *        | *        | <u>~</u>       | *        | <u> </u> |

NOTE: This is automated data that may/may not agree with the official BAM thinking that's found on the daily slides.

This data should be used as a guide only.

# Houston Pilots: SAT. 6/7/2025





### **Forecast Discussion**

**Precip:** Favoring dry conditions today.

Wind: Winds will be out of the SW today. N of Morgan's Point: Winds will be at 6 – 11 kts. S of Morgan's Point: Winds will be at 12 – 17 kts.

High Temps: N of Morgan's Point: Low 90s F. S of Morgan's Point: Upper 80s F.

Visibility: No visibility concerns today.



Wind Speed: 10 PM CT





High Temps Today

# Houston Pilots: SUN. 6/8/2025





### **Forecast Discussion**

**Precip:** Isolated showers from 1PM – 4PM Sunday.

Wind: Winds will be out of the SW Sunday. N of Morgan's Point: Winds will be at 6 – 11 kts. S of Morgan's Point: Winds will be at 11 – 16 kts. Wind gusts of 20 – 25 kts will be possible for ALL stations Sunday.

High Temps: N of Morgan's Point: Mid 90s F. S of Morgan's Point: High 80s F.

Visibility: No visibility concerns Sunday.

# 

Precip Image: 2 PM CT

Wind Speed 7 PM CT





High Temps Sunday

# Houston Pilots: Mon. 6/9/2025





### **Forecast Discussion**

**Precip:** Scattered showers and storms possible from 10AM – 4PM Monday.

Wind: Winds will be out of the SW Monday. N of Morgan's Point: Winds will be at 5 – 10 kts. S of Morgan's Point: W