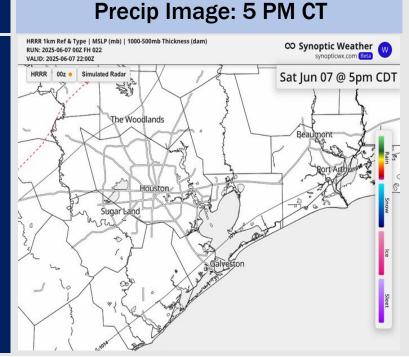

Current Radar: 10:30 PM CT

As always, please do not hesitate to reach out to us with any forecast questions at (317)-560-8122. Press 1 for forecast questions.

You can also access real-time forecast updates and 24/7 meteorological chat assistance on your <u>Clarity</u> app. Click <u>here</u> for login assistance.