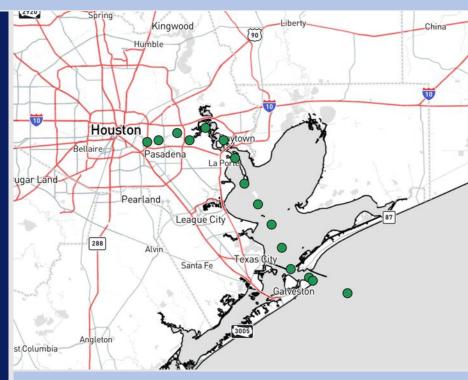

Current Radar: 10:30 PM CT

As always, please do not hesitate to reach out to us with any forecast questions at (317)-560-8122. Press 1 for forecast questions.

You can also access real-time forecast updates and 24/7 meteorological chat assistance on your <u>Clarity</u> app. Click <u>here</u> for login assistance.