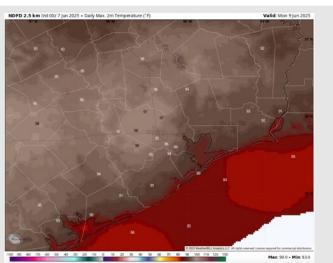

at 11 – 16 kts. Wind gusts of 20 – 25 kts will be possible for ALL stations Sunday.

High Temps: N of Morgan's Point: Mid 90s F. S of Morgan's Point: High 80s F.

Visibility: No visibility concerns Sunday.

# 

Precip Image: 2 PM CT

Wind Speed 7 PM CT





High Temps Sunday

# Houston Pilots: Mon. 6/9/2025





### **Forecast Discussion**

**Precip:** Scattered showers and storms possible from 10AM – 4PM Monday.

Wind: Winds will be out of the SW Monday. N of Morgan's Point: Winds will be at 5 – 10 kts. S of Morgan's Point: Winds will be at 12 – 17 kts.

High Temps: N of Morgan's Point: Mid 90s F. S of Morgan's Point: Mid 80s F.

Visibility: No visibility concerns Monday.

# Precip Image: 10AM CT nt 182 6 Jun 2025 • 1-h QPF bytype (in.), MSLP (hPa) Hour. 69 • V



Wind Speed: 4 PM CT





High Temps Monday

# **Houston Pilots: 6/7/25**







**Next 7 Day Total Precipitation** 



8-14 Day Temperature Departure







- Temps are expected to be slightly above normal the next 7 days. Isolated rain chances over the weekend, with heavier/widespread rain chances early next week.
- Near to slightly below normal temps and near to slightly above normal rainfall is favored for days 8 – 14.
- Below normal temperatures are favored late June into early July along with above normal rainfall chances.