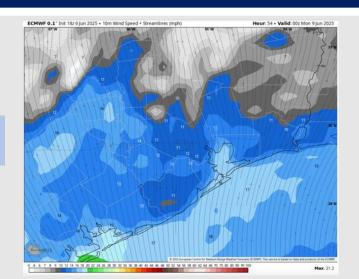

will be out of the SW today. N of Morgan's Point: Winds will be at 6 – 11 kts. S of Morgan's Point: Winds will be at 12 – 17 kts.

High Temps: N of Morgan's Point: Low 90s F. S of Morgan's Point: Upper 80s F.

Visibility: No visibility concerns today.



Wind Speed: 10 PM CT





High Temps Today

# Houston Pilots: SUN. 6/8/2025





### **Forecast Discussion**

**Precip:** Isolated showers from 1PM – 4PM Sunday.

Wind: Winds will be out of the SW Sunday. N of Morgan's Point: Winds will be at 6 – 11 kts. S of Morgan's Point: Winds will be at 11 – 16 kts. Wind gusts of 20 – 25 kts will be possible for ALL stations Sunday.

High Temps: N of Morgan's Point: Mid 90s F. S of Morgan's Point: High 80s F.

Visibility: No visibility concerns Sunday.

# 

Precip Image: 2 PM CT

Wind Speed 7 PM CT





High Temps Sunday

# Houston Pilots: Mon. 6/9/2025





### **Forecast Discussion**

**Precip:** Scattered showers and storms possible from 10AM – 4PM Monday.

Wind: Winds will be out of the SW Monday. N of Morgan's Point: Winds will be at 5 – 10 kts. S of Morgan's Point: Winds will be at 12 – 17 kts.

High Temps: N of Morgan's Point: Mid 90s F. S of Morgan's Point: Mid 80s F.

Visibility: No visibility concerns Monday.

# Precip Image: 10AM CT nt 182 6 Jun 2025 • 1-h QPF bytype (in.), MSLP (hPa) Hour. 69 • V



Wind Speed: 4 PM CT





High Temps Monday

# **Houston Pilots: 6/7/25**







**Next 7 Day Total Precipitation** 



8-14 Day Temperature Departure







- Temps are expected to be slightly above normal the next 7 days. Isolated rain chances over the weekend, with heavier/wi