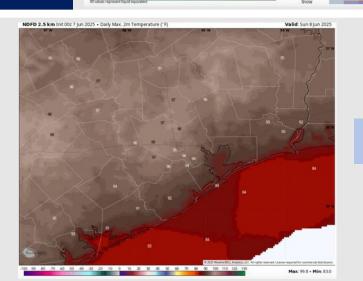

# **Houston Pilots Forecast Package**

Updated: 10:30 PM CT

Friday, June 6, 2025

Forecaster: Jakeb Wagner