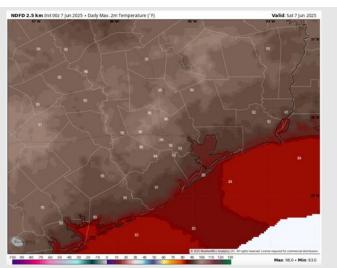

# **Houston Pilots Forecast Package**

Updated: 10:30 PM CT

Friday, June 6, 2025

Forecaster: Jakeb Wagner