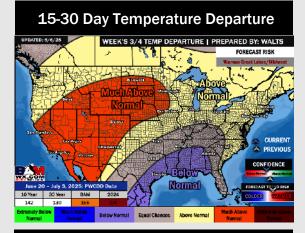

S of Morgan's Point: High 80s F.

Visibility: No visibility concerns Sunday.

# 

Precip Image: 2 PM CT

Wind Speed 7 PM CT





High Temps Sunday

# Houston Pilots: Mon. 6/9/2025





### **Forecast Discussion**

**Precip:** Scattered showers and storms possible from 10AM – 4PM Monday.

Wind: Winds will be out of the SW Monday. N of Morgan's Point: Winds will be at 5 – 10 kts. S of Morgan's Point: Winds will be at 12 – 17 kts.

High Temps: N of Morgan's Point: Mid 90s F. S of Morgan's Point: Mid 80s F.

Visibility: No visibility concerns Monday.

# Precip Image: 10AM CT nt 182 6 Jun 2025 • 1-h QPF bytype (in.), MSLP (hPa) Hour. 69 • V



Wind Speed: 4 PM CT





High Temps Monday

# **Houston Pilots: 6/7/25**







**Next 7 Day Total Precipitation** 



8-14 Day Temperature Departure







- Temps are expected to be slightly above normal the next 7 days. Isolated rain chances over the weekend, with heavier/widespread rain chances early next week.
- Near to slightly below normal temps and near to slightly above normal rainfall is favored for days 8 – 14.
- Below normal temperatures are favored late June into early July along with above normal rainfall chances.