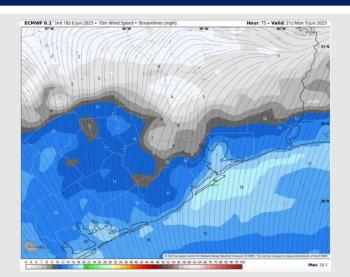

### **Weather Headlines**

- Wave heights at the Boarding
   Station are expected to increase
   to 3 4' SAT AM through SUN.
- Non-thunderstorm wind gusts of 20 - 25 kts will be possible for ALL stations Sunday.