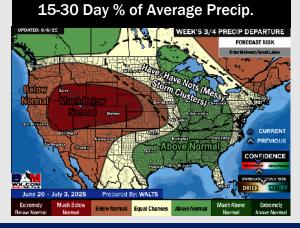

of Morgan's Point: High 80s F.

Visibility: No visibility concerns Sunday.

# 

Precip Image: 2 PM CT

Wind Speed 7 PM CT





High Temps Sunday

# Houston Pilots: Mon. 6/9/2025





### **Forecast Discussion**

**Precip:** Scattered showers and storms possible from 10AM – 4PM Monday.

Wind: Winds will be out of the SW Monday. N of Morgan's Point: Winds will be at 5 – 10 kts. S of Morgan's Point: Winds will be at 12 – 17 kts.

High Temps: N of Morgan's Point: Mid 90s F. S of Morgan's Point: Mid 80s F.

Visibility: No visibility concerns Monday.

# Precip Image: 10AM CT nt 182 6 Jun 2025 • 1-h QPF bytype (in.), MSLP (hPa) Hour. 69 • V



Wind Speed: 4 PM CT





High Temps Monday

# **Houston Pilots: 6/7/25**







**Next 7 Day Total Precipitation** 



8-14 Day Temperature Departure







- Temps are expected to be slightly above normal the next 7 days. Isolated rain chances over the weekend, with heavier/widespread rain chances early next week.
- Near to slightly below normal temps and near to slightly above normal rainfall is favored for days 8 – 14.
- Below normal temperatures are favored late June into early July along with above normal rainfall chances.