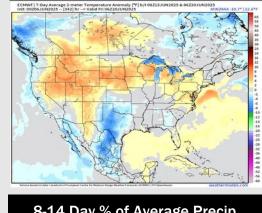

ps: N of Morgan's Point: Mid 90s F. S of Morgan's Point: High 80s F.

Visibility: No visibility concerns Sunday.

# 

Precip Image: 2 PM CT

Wind Speed 7 PM CT





High Temps Sunday

# Houston Pilots: Mon. 6/9/2025





### **Forecast Discussion**

**Precip:** Scattered showers and storms possible from 10AM – 4PM Monday.

Wind: Winds will be out of the SW Monday. N of Morgan's Point: Winds will be at 5 – 10 kts. S of Morgan's Point: Winds will be at 12 – 17 kts.

High Temps: N of Morgan's Point: Mid 90s F. S of Morgan's Point: Mid 80s F.

Visibility: No visibility concerns Monday.

# Precip Image: 10AM CT nt 182 6 Jun 2025 • 1-h QPF bytype (in.), MSLP (hPa) Hour. 69 • V



Wind Speed: 4 PM CT





High Temps Monday

# **Houston Pilots: 6/7/25**







**Next 7 Day Total Precipitation** 



8-14 Day Temperature Departure







- Temps are expected to be slightly above normal the next 7 days. Isolated rain chances over the weekend, with heavier/widespread rain chances early next week.
- Near to slightly below normal temps and near to slightly above normal rainfall is favored for days 8 – 14.
- Below normal temperatures are favored late June into early July along with above normal rainfall chances.