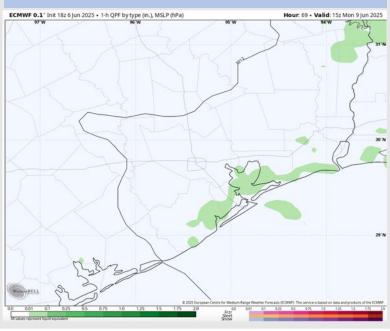

an's Point: Winds will be at 11 – 16 kts. Wind gusts of 20 – 25 kts will be possible for ALL stations Sunday.

High Temps: N of Morgan's Point: Mid 90s F. S of Morgan's Point: High 80s F.

Visibility: No visibility concerns Sunday.

# 

Precip Image: 2 PM CT

Wind Speed 7 PM CT





High Temps Sunday

# Houston Pilots: Mon. 6/9/2025





### **Forecast Discussion**

**Precip:** Scattered showers and storms possible from 10AM – 4PM Monday.

Wind: Winds will be out of the SW Monday. N of Morgan's Point: Winds will be at 5 – 10 kts. S of Morgan's Point: Winds will be at 12 – 17 kts.

High Temps: N of Morgan's Point: Mid 90s F. S of Morgan's Point: Mid 80s F.

Visibility: No visibility concerns Monday.

# Precip Image: 10AM CT nt 182 6 Jun 2025 • 1-h QPF bytype (in.), MSLP (hPa) Hour. 69 • V



Wind Speed: 4 PM CT





High Temps Monday

# **Houston Pilots: 6/7/25**







**Next 7 Day Total Precipitation** 



8-14 Day Temperature Departure







- Temps are expected to be slightly above normal the next 7 days. Isolated rain chances over the weekend, with heavier/widespread rain chances early next week.
- Near to slightly below normal temps and near to slightly above normal rainfall is favored for days 8 – 14.
- Below normal temperatures are favored late June into early July along with above normal rainfall chances.