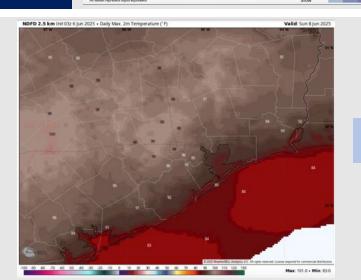

# Houston Pilots: SUN. 6/8/2025

High Temps: N of Morgan's Point: Mid 90s F. S of Morgan's Point: High 80s F.

Visibility: No visibility concerns for the rest of today.

Precip Image: 5 PM CT

Wind Speed 9 AM CT

High Temps Sunday