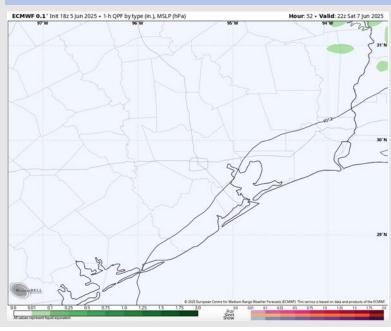

## **Forecast Discussion**

**Precip:** Favoring dry conditions Saturday.

Wind: Winds will be out of the S Saturday. N of Morgan's Point: Winds will be at 6 – 11 kts. S of Morgan's Point: Winds will be at 10 – 15 kts. Wind gusts of 20 – 25 kts will be possible for ALL stations Saturday.

#### Precip Image: 5 PM CT

Wind Speed: 5 PM CT

High Temps Saturday