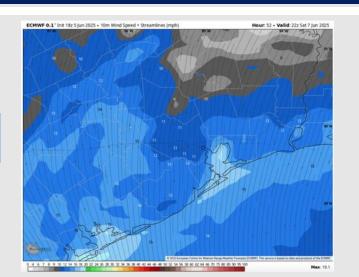

## **Forecast Discussion**

**Precip:** Favoring dry conditions Saturday.

Wind: Winds will be out of the S Saturday. N of Morgan's Point: Winds will be at 6 – 11 kts. S of Morgan's Point: Winds will be at 10 – 15 kts. Wind gusts of 20 – 25 kts will be possible for ALL stations Saturday.

#### Precip Image: 5 PM CT

Wind Speed: 5 PM CT

High Temps Saturday