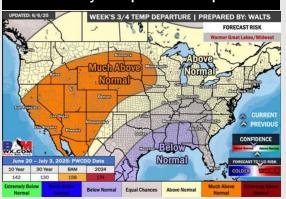

#### 15-30 Day Temperature Departure

- Temps are expected to be slightly above normal the next 7 days. Isolated rain chances over the weekend, with heavier/widespread rain chances early next week.
- Near to slightly below normal temps and near to slightly above normal rainfall is favored for days 8 – 14.
- > Below normal temperatures are favored late June into early July along with above normal rainfall chances.