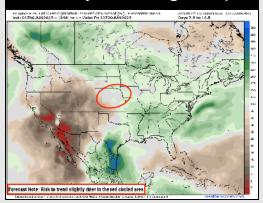

#### **Next 7 Day Temperature Departure**

Next 7 Day Total Precipitation

**8-14 Day Temperature Departure** 

8-14 Day % of Average Precip.

#### 15-30 Day Temperature Departure

- Temps are expected to be slightly above normal the next 7 days. Isolated rain chances over the weekend, with heavier/widespread rain chances early next week.
- Near to slightly below normal temps and near to slightly above normal rainfall is favored for days 8 – 14.
- > Below normal temperatures are favored late June into early July along with above normal rainfall chances.