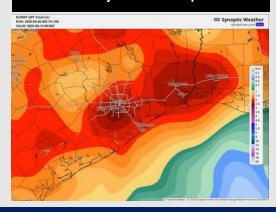

# Houston Pilots: SAT. 6/7/2025

## **Forecast Discussion**

**Precip:** Favoring dry conditions Saturday.

Wind: Winds will be out of the S Saturday. N of Morgan's Point: Winds will be at 6 – 11 kts. S of Morgan's Point: Winds will be at 10 – 15 kts. Wind gusts of 20 – 25 kts will be possible for ALL stations Saturday.

#### Precip Image: 5 PM CT

Wind Speed: 5 PM CT

High Temps Saturday