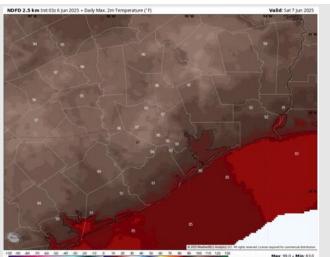

High Temps: N of Morgan's Point: Low 90s F. S of Morgan's Point: Upper 80s F.

Visibility: No visibility concerns Saturday.

#### Precip Image: 5 PM CT

Wind Speed: 5 PM CT

High Temps Saturday