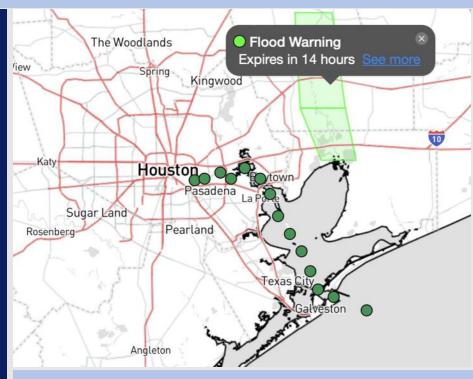

## **Weather Headlines**

- ➤ Wave heights at the Boarding Station are expected to increase to 3 4' SAT AM through SUN.
- ➤ Isolated showers / storms will be possible through 6 PM for ALL stations today.
- Non-thunderstorm wind gusts of 20 25 kts will be possible for ALL stations throughout Saturday and Sunday.

### **Forecast Discussion**

**Precip:** Isolated showers / storms will be possible until 6 PM for ALL stations today. Clear conditions then favored for the remainder of the day.

Wind: Winds will be out of the S throughout the PM. N of Morgan's Point: Winds will be at 8 - 13 kts. S of Morgan's Point: Winds will be at 13 - 18 kts. Gusts may reach ~23 kts after 10 PM.