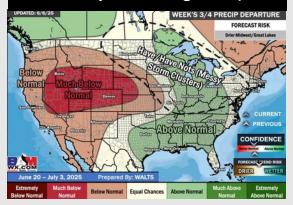

#### 15-30 Day Temperature Departure

- Temps are expected to be slightly above normal the next 7 days. Isolated rain chances over the weekend, with heavier/widespread rain chances early next week.
- Near to slightly below normal temps and near to slightly above normal rainfall is favored for days 8 – 14.
- > Below normal temperatures are favored late June into early July along with above normal rainfall chances.