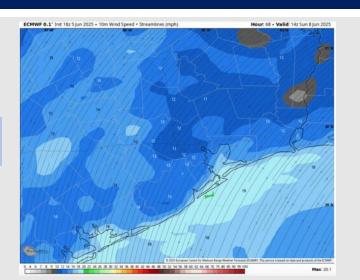

# Houston Pilots: SUN. 6/8/2025

## **Forecast Discussion**

**Precip:** Favoring dry conditions Sunday.

Wind: Winds will be out of the SW Sunday. N of Morgan's Point: Winds will be at 6 – 11 kts. S of Morgan's Point: Winds will be at 11 – 16 kts. Wind gusts of 20 – 25 kts possible for ALL stations Sunday.

High Temps: N of Morgan's Point: Mid 90s F. S of Morgan's Point: High 80s F.

Visibility: No visibility concerns for the rest of today.

Precip Image: 5 PM CT

Wind Speed 9 AM CT

High Temps Sunday