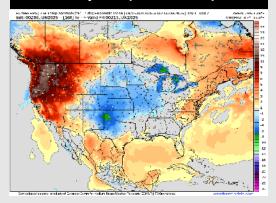

# **Houston Pilots: 6/6/25**

#### **Next 7 Day Temperature Departure**

Next 7 Day Total Precipitation

**8-14 Day Temperature Departure** 

8-14 Day % of Average Precip.

#### 15-30 Day Temperature Departure

- Temps are expected to be slightly above normal the next 7 days. Isolated rain chances over the weekend, with heavier/widespread rain chances early next week.
- Near to slightly below normal temps and near to slightly above normal rainfall is favored for days 8 – 14.
- > Below normal temperatures are favored late June into early July along with above normal rainfall chances.