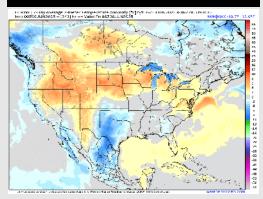

#### **Next 7 Day Temperature Departure**

Next 7 Day Total Precipitation

**8-14 Day Temperature Departure** 

8-14 Day % of Average Precip.

#### 15-30 Day Temperature Departure

- Temps are expected to be slightly above normal the next 7 days. Isolated rain chances over the weekend, with heavier/widespread rain chances early next week.
- Near to slightly below normal temps and near to slightly above normal rainfall is favored for days 8 – 14.
- > Below normal temperatures are favored late June into early July along with above normal rainfall chances.