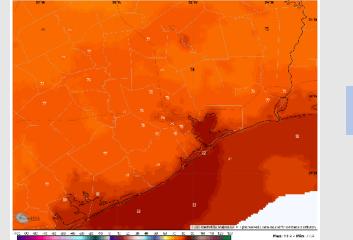

High Temps: N of Morgan's Point: Low 90s F. S of Morgan's Point: Upper 80s F.

Visibility: No visibility concerns Saturday.

#### Precip Image: 5 PM CT

Wind Speed: 5 PM CT

High Temps Saturday

High Temps: N of Morgan's Point: Mid 90s F. S of Morgan's Point: High 80s F.

Visibility: No visibility concerns for the rest of today.

Precip Image: 5 PM CT

Wind Speed 9 AM CT

High Temps Sunday