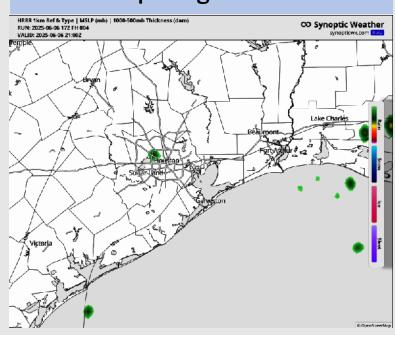

### **Forecast Discussion**

**Precip:** Isolated showers / storms will be possible until 6 PM for ALL stations today. Clear conditions then favored for the remainder of the day.

Wind: Winds will be out of the S throughout the PM. N of Morgan's Point: Winds will be at 8 - 13 kts. S of Morgan's Point: Winds will be at 13 - 18 kts. Gusts may reach ~23 kts after 10 PM.

#### Precip Image: 4 PM CT

**Low Temps** SAT AM

Wind Speed:

**8 PM CT** 