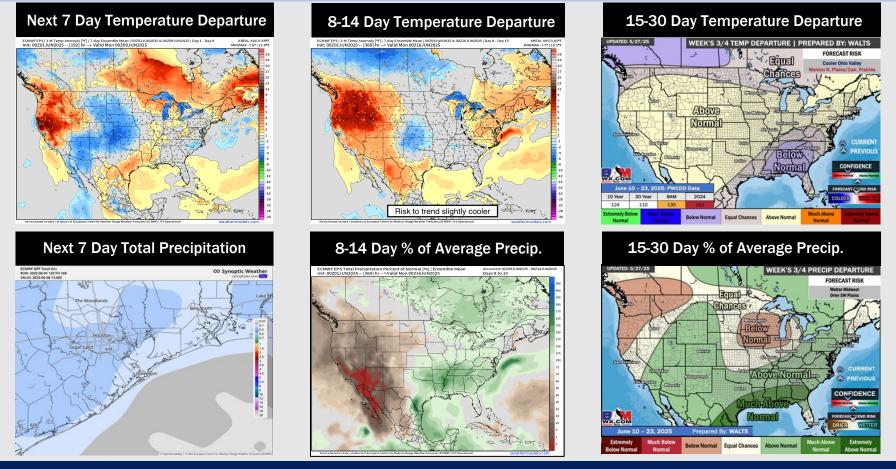

## Houston Pilots: 6/2/25

- Temps are expected to be above normal the next 7 days. Scattered rain chances throughout the week.
- Above normal temps and well above normal rainfall is favored for days 8 14.
- Slightly below normal temperatures are favored for mid to late June along with much above normal rainfall chances.