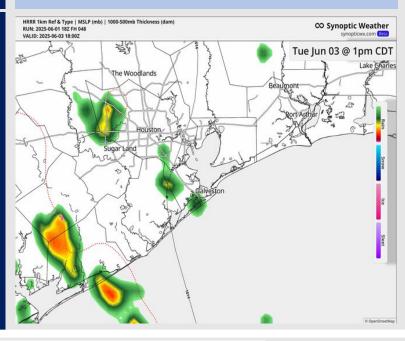

gh Temps: N of Morgan's Point: Low 90s F. S of Morgan's Point: Mid 80s F.

#### Precip Image: 10 AM CT



#### Visibility: No visibility concerns today.

5 PM CT



NDFD 2.5 km Init 00z 2 Jun 2025 • Daily Max, 2m Temperature (

**High Temps** Today

## Houston Pilots: TUE. 6/3/2025



### **Forecast Discussion**

**Precip:** Isolated showers will be possible from 11 AM to 4 PM, however the majority of coverage likely stays to the West of Stations.

Wind: Winds will be out of the SE throughout Tuesday. N of Morgan's Point: Winds will be at 5 – 10 kts. S of Morgan's Point: Winds will be at 12 – 17 kts. Intermittent wind gusts of 20 – 25 kts in play for all Stations throughout the day.

High Temps: N of Morgan's Point: Near 90 F. S of Morgan's Point: Upper 80s F.

#### Precip Image: 1 PM CT



#### Visibility: No visibility concerns for Tuesday.

Wind Speed:

**9 AM CT** 



 TOFD 2.5 km Init 000 2 jug 2025 • 0 ally Max. 2mmemperature (\*)
 Call 2 the 3 jug 2025

 Comparison
 Call 2 the 3 jug 2025

#### High Temps Tuesday

## Houston Pilots: WED. 6/4/2025



### **Forecast Discussion**

**Precip:** Scattered showers in play for all Stations from **11** AM to 6 PM.

Wind: Winds will be out of the SE through Wednesday. N of Morgan's Point: Winds will be at 3 – 8 kts throughout Wednesday. S of Morgan's Point: Winds will at 12 – 17 kts will gradually decrease to 4 - 9 kts through 8 AM, settling there for the rest of the day.

**High Temps:** N of Morgan's Point: Low 90s F. S of Morgan's Point: High 80s F.

#### Precip Image: 4 PM CT



Visibility: No visibility concerns for Wednes