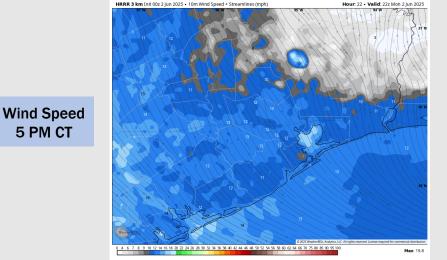

#### Visibility: No visibility concerns for Tuesday.

Wind Speed:

**9 AM CT** 

 TOFD 2.5 km Init 000 2 jug 2025 • 0 ally Max. 2mmemperature (\*)
 Call 2 the 3 jug 2025

 Comparison
 Call 2 the 3 jug 2025