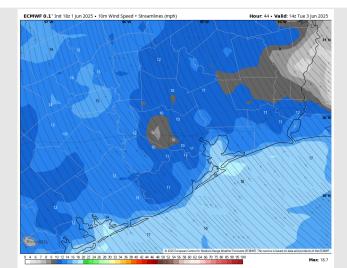

### **Forecast Discussion**

**Precip:** Isolated showers will be possible from 11 AM to 4 PM, however the majority of coverage likely stays to the West of Stations.

Wind: Winds will be out of the SE throughout Tuesday. N of Morgan's Point: Winds will be at 5 – 10 kts. S of Morgan's Point: Winds will be at 12 – 17 kts. Intermittent wind gusts of 20 – 25 kts in play for all Stations throughout the day.

#### Visibility: No visibility concerns for Tuesday.

Wind Speed:

**9 AM CT** 

 TOFD 2.5 km Init 000 2 jug 2025 • 0 ally Max. 2mmemperature (\*)
 Call 2 the 3 jug 2025

 Comparison
 Call 2 the 3 jug 2025