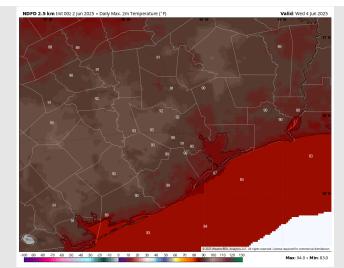

## Houston Pilots: WED. 6/4/2025

**High Temps:** N of Morgan's Point: Low 90s F. S of Morgan's Point: High 80s F.

#### High Temps Wednesday