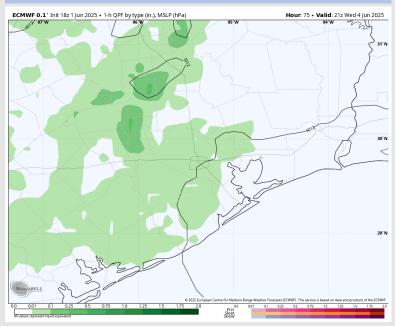

### **Forecast Discussion**

**Precip:** Scattered showers in play for all Stations from **11** AM to 6 PM.

Wind: Winds will be out of the SE through Wednesday. N of Morgan's Point: Winds will be at 3 – 8 kts throughout Wednesday. S of Morgan's Point: Winds will at 12 – 17 kts will gradually decrease to 4 - 9 kts through 8 AM, settling there for the rest of the day.

#### Precip Image: 4 PM CT

Visibility: No visibility concerns for Wednesday.