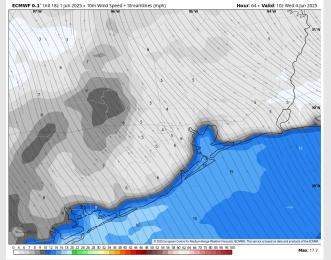

### **Forecast Discussion**

**Precip:** Isolated showers will be possible from 11 AM to 4 PM, however the majority of coverage likely stays to the West of Stations.

Wind: Winds will be out of the SE throughout Tuesday. N of Morgan's Point: Winds will be at 5 – 10 kts. S of Morgan's Point: Winds will be at 12 – 17 kts. Intermittent wind gusts of 20 – 25 kts in play for all Stations throughout the day.

#### Visibility: No visibility concerns for Tuesday.

Wind Speed:

**9 AM CT** 

 TOFD 2.5 km Init 000 2 jug 2025 • 0 ally Max. 2mmemperature (\*)
 Call 2 the 3 jug 2025

 Comparison
 Call 2 the 3 jug 2025