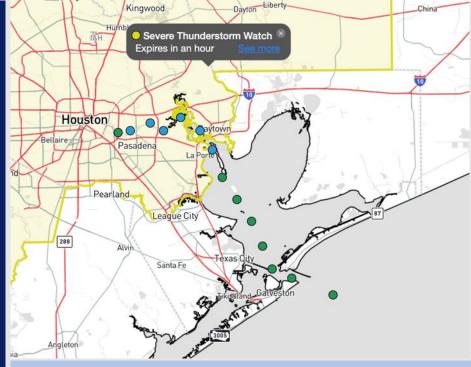

## Current Radar: 8:30 PM CT

As always, please do not hesitate to reach out to us with any forecast questions at (317)-560-8122. Press 1 for forecast questions.

You can also access real-time forecast updates and 24/7 meteorological chat assistance on your <u>Clarity</u> app. Click <u>here</u> for login assistance.