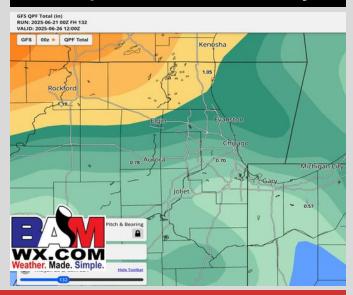

## **Precip Totals: Next 5 Days**

## **NEXT 5 DAYS: IMPORTANT FORECAST NOTES**

Sun: - Dry conditions favored

Mon: - Dry conditions favored

<u>Tue:</u> - Isolated pop-up showers/storms in the PM hours

 $\underline{\textbf{Wed:}} \textbf{-} \textbf{Scattered showers/storms possible in the}$ 

PM Hours

Thu: - Scattered showers/storms in the AM with better coverage THU evening/overnight