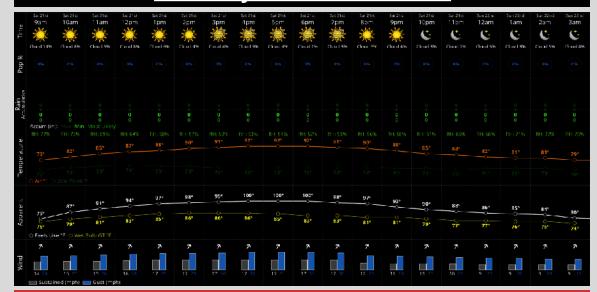

#### **Temperatures:**

- Temperatures this afternoon will be in the 92-94 F range with feels like temps in the 99 to 101 F range. Overnight lows in the upper 70s F

#### Wind/Clouds:

- Sunny skies are favored for today
- Winds will be at 16-21 MPH in the afternoon/early evening with gusts of 30-35 MPH

#### **Wind Direction:**

- Winds will be blowing from Home plate to CF for the entire day

## **Today's Precipitation Chances:**

- Dry Conditions are favored for Saturday

#### **Rain Totals:**

- No rain is expected today

#### **Dew/Frost:**

- Dew is favored SUN AM