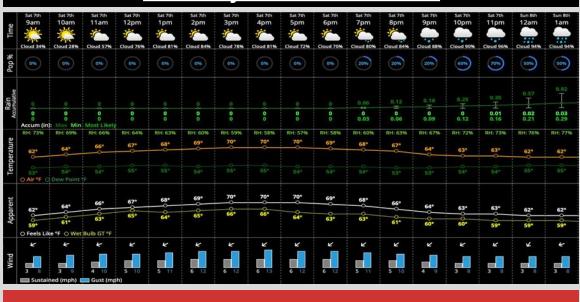

## Hour by Hour Forecast:

## **Today's Precipitation Chances:**

Dry conditions are expected today. Isolated rain showers move in as early as 7PM before more widespread rain closer to 11PM-12AM

## **Rain Totals:**

0.1 – 0.4" of rain favored by Sunday AM (all coming tonight).

#### Dew/Fog:

Grounds will be wet from rain overnight into Sun AM.

#### **Temperatures:**

Favoring high temperatures near 70 and low temps Sun AM in the low 60s.

#### Wind/Clouds:

Mostly cloudy skies favored with occasional peeks of sunshine. Winds will be at 3 - 8 MPH today. Gusts 8-13 MPH will be possible.

#### Wind Direction:

Winds will be generally blowing from RF to Homeplate.