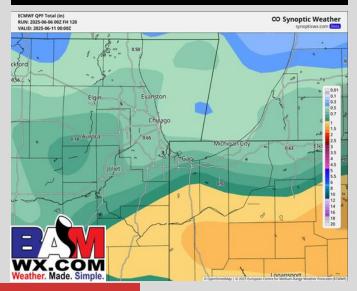

## Precip Totals: Next 5 Days

## NEXT FEW DAYS: IMPORTANT FORECAST NOTES

**SAT:** Evening/ overnight rain favored

**SUN:** Rain/storms expected after ~7P.

MON: Scattered showers /storms favored getting into the late PM hours.

**TUE:** Very isolated AM shower possible, however favoring dry conditions.