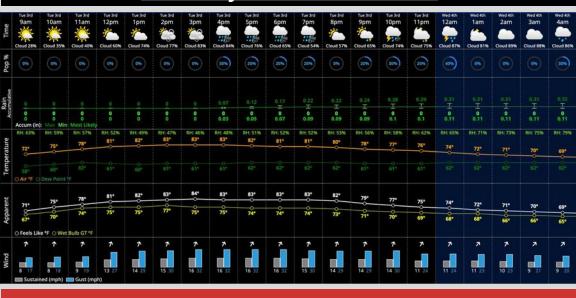

#### **Today's Precipitation Chances:**

Scattered showers will be possible from 3PM to 7PM. A few storms will be possible from 7PM to 12AM WED. Mostly dry conditions favored overnight with an isolated shower possible. More widespread rain arrives after 7AM WED.

#### **Rain Totals:**

Rainfall totals through midnight are expected to be 0.06" to 0.10".

#### **Temperatures:**

Favoring high temps to gradually climb into the high 80s by this afternoon.

#### Wind/Clouds:

Mostly clear skies favored throughout the day.

Winds will be at 15 – 20 MPH today. Gusts of 20 – 25 MPH will increase to 30 – 40 MPH from 12PM to 9PM. Wind Direction:

Winds will be generally blowing from Homeplate to CF throughout the day.

#### **Temperatures:**

Temperatures WED will steadily drop throughout the day as a cold front works through. Highs the rest of the week will be in the upper 60s to the low 70s.

#### Wind Direction (Wed):

Variable winds in the AM settle to blow from CF to Homeplate after 10AM.

#### Clouds:

Cloud cover becomes prominent through mid-week, with sunshine late week and into the weekend.

#### Winds:

Winds will be at 3 – 8 MPH with gusts of 15 - 20 MPH. Wind gusts on SUN may reach 25 - 30 MPH.