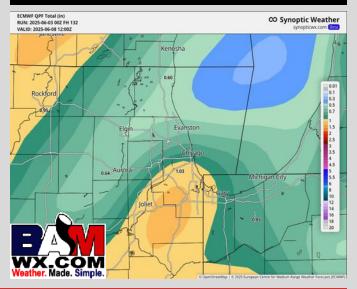

### Precip Totals: Next 5 Days

#### **NEXT 5 DAYS: IMPORTANT FORECAST NOTES**

- Wed:
- Widespread showers/storms through 6PM before dry conditions move in Favoring dry conditions; daily data is Thu: likely overdone with chances
- Fri: Scattered showers possible
- Sat: Scattered showers possible
- Scattered showers with a few storms in Sun: the PM