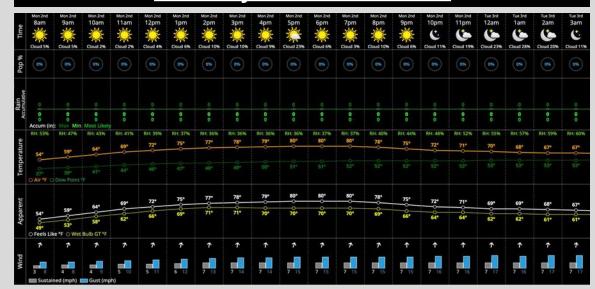

## **Today's Precipitation Chances:**

Favoring dry conditions throughout the day.

#### **Rain Totals:**

No rainfall is expected today.

### Dew/Fog:

Dew is not favored (20%) TUE AM.

#### **Temperatures:**

Favoring high temps to gradually climb into the low 80s by this evening.

#### Wind/Clouds:

Mostly clear skies favored throughout the day.

Winds will be at 5 - 10 MPH today with wind gusts of 13 - 18 MPH.

#### Wind Direction:

Winds will be generally blowing from Homeplate to CF throughout the day.