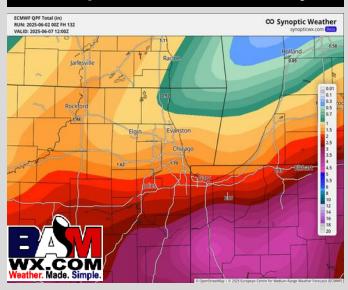

# Precip Totals: Next 5 Days

### **NEXT 5 DAYS: IMPORTANT FORECAST NOTES**

Scattered showers/storms arrive after Tue:

11PM and into the overnight

Widespread showers/storms favored in Wed:

the AM: sct'd chances in the PM

Scattered rain chances with storms Thu:

arrive in the late PM

Fri: Scattered showers/storms

Isolated shower possible, otherwise dry Sat:

conditions favored