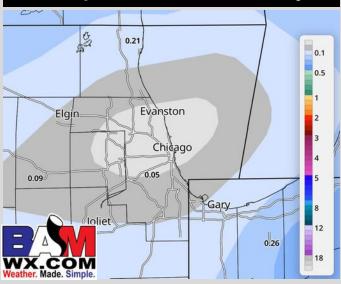

## **Precip Totals: Next 5 Days**

### **NEXT FEW DAYS: IMPORTANT FORECAST NOTES**

Thu: Favoring dry conditions during the day,

pop-up storms possible in the evening

**Fri:** Showers and storms possible mostly in

the PM

Sat: Showers and storms possible

throughout the day

**Sun:** Showers and storms possible in the PM

Mon: Showers and storms possible

throughout the day