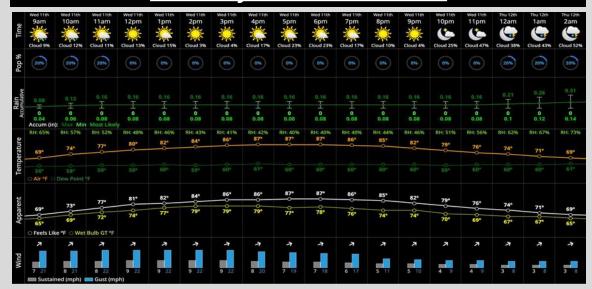

## **Hour by Hour Forecast:**

#### **Temperatures:**

High temperatures will be in the high 80s, and then temps will be in the low 80s to mid 70s after sunset.

#### Wind/Clouds:

Mostly clear skies expected until the overnight.

Winds will range from 10 – 16 MPH today. Wind gusts will range from 17 – 25 MPH, with the strongest gusts occurring between 9 AM – 2 PM.

### **Today's Precipitation Chances:**

A few small and isolated showers are possible in the morning hours between now and 10 AM. Other than that, dry conditions are expected today. Storms in the overnight are favored to stay north of the area, but an isolated shower is not out of the picture. Rain Totals:

If an isolated shower hits the area, expect a range between a trace to 0.05" of rain. If there is an isolated shower in the overnight, expect a range from 0.05 to 0.15" of rain.

#### Dew/Fog:

Dew is likely THU AM