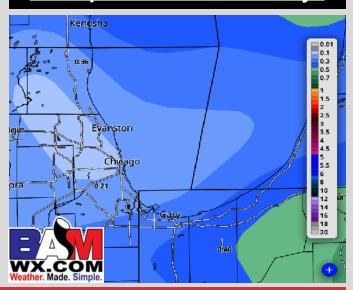

## **Precip Totals: Next 5 Days**

#### **NEXT FEW DAYS: IMPORTANT FORECAST NOTES**

Wed: Favoring dry conditions during the day, storms are possible in the late PM

Showers and storms possible in the PM

Fri: Showers and storms possible

throughout the day

Thu:

**Sat:** Showers and storms possible in the PM

**Sun:** Showers and storms possible in the PM