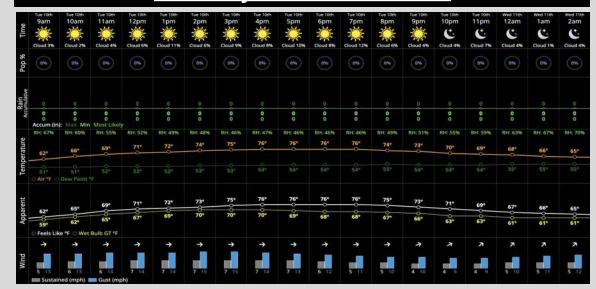

#### **Temperatures:**

High temperatures will be in the high 70s, and low temps will be in the low 60s after sunset.

#### Wind/Clouds:

Clear skies expected.

Winds will range from 10 – 14 MPH today. Wind gusts will range from 15 – 21 MPH, with the strongest gusts occurring between 9 AM – 2 PM.

#### **Wind Direction:**

Winds blowing from the 3B line to RF will shift to blow from the Homeplate to CF after 8PM.