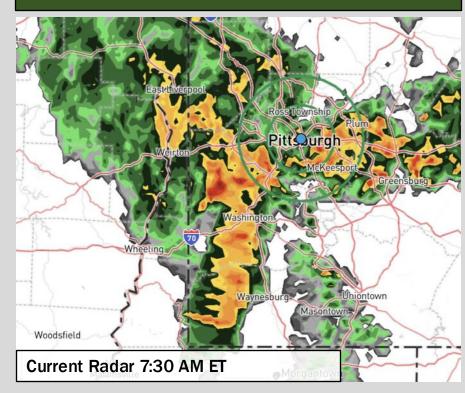

## IMPORTANT FORECAST NOTES (as of 8:00 AM ET, 5/21/2025):

- ✓ Anticipating widespread showers and storms exit by 9 10 AM followed by sporadic light showers until 11 AM. Between 11 AM 3:30 PM we favor a "drier" window in which a few hit and miss pockets of rain cannot be ruled out (totals of up to 0.03" from any one of these showers in this window). Favoring totals of 0.8 1.2" overall today.
- ✓ Between 3:30 6 PM, we anticipate scattered to widespread storms to push in bringing heavy downpours. A few storms will be stronger in nature with lightning and 40 60 MPH gusts. After 6 PM and through the rest of the evening, showers/storms will be scattered in nature
- ✓ Temperatures today will reach the upper 60s F.
- ✓ Winds will be generally blowing from the S this AM and from the SSW this PM at 5 10 MPH. Non-storm gusts may reach 15 MPH at times.