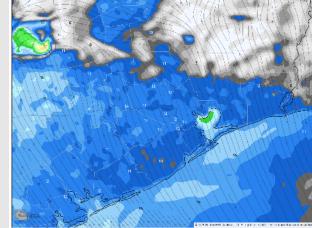

ee with the official BAM thinking that's found on the daily slides. This data should be used as a guide only.

# Houston Pilots: THU. 5/1/2025



### **Forecast Discussion**

Wind Speed:

**7 PM CT** 

**Precip:** Favoring dry conditions for the remainder of the day as showers/storms are favored to stay north of all Stations.

Wind: Winds will be out of the S/SSE for the rest of the PM. N of Morgan's Point: Winds will be at 8 – 13 kts for the remainder of the day. S of Morgan's Point: Winds will be at 13 - 18 kts for the rest of the day. A few wind gusts up to 20 kts will be possible at all Stations for the rest of the day.

Low Temps: N of Morgan's Point: Low 70s F. S of Morgan's Point: Mid 70s F.

Visibility: No visibility concerns for the rest of today.

#### Precip Image: 7 PM CT







22 14 16 29 17 19 14 16 19 40 (2 4) (2 4) (2 4) 50 17 1/ 50 20 00 (2 6) 65 17 25 60 65 50



#### Low Temps **FRIAM**

# Houston Pilots: FRI. 5/2/2025



### **Forecast Discussion**

Precip: Isolated showers/storms will be possible after 11AM. Post 10PM, a line of showers/storms is expected to enter the area. Frequent lightning, gusts of 30-40 kts, large hail, and heavy downpours will be possible within storms.

Wind: Winds will be out of the S Friday. N of Morgan's Point: Winds will be at 5 – 10 kts. S of Morgan's Point: Winds will be at 13 – 18 kts for all of Friday. Gusts up to 25 kts will be possible for all stations Friday.

**High Temps:** N of Morgan's Point: Mid 80s F. S of Morgan's Point: Low 80s F.

Visibility: Reduced visibilities will be possible under the heavier downpours.