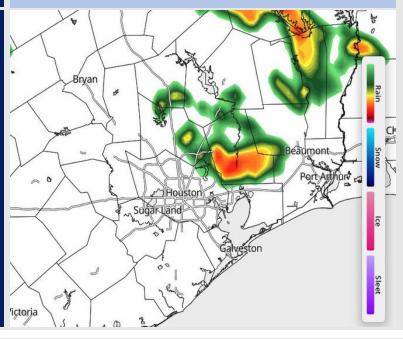

#### Precip Image: 7 PM CT

22 14 16 29 17 19 14 16 19 40 (2 4) (2 4) (2 4) 50 17 1/ 50 20 00 (2 6) 65 17 25 60 65 50