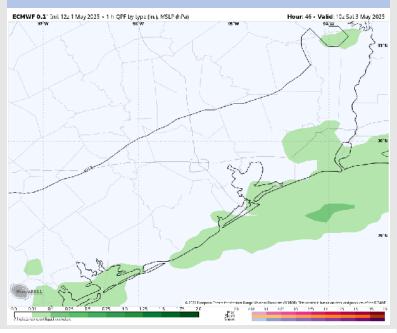

#### Precip Image: 6 PM CT

### **Forecast Discussion**

**Precip:** Scattered showers/storms (40%) will be possible through 11AM for all Stations. Lightning and gusty winds of 30-40 kts will be possible within storms.

Wind: Winds will quickly shift to be out of the N by 5AM. N of Morgan's Point: Winds will be at 3 - 8 kts. S of Morgan's Point: Winds will be at 10 – 15 kts. Non-thunderstorm wind gusts of 18 – 23 kts will be in play for all Stations throughout the day.