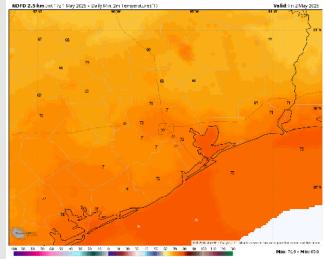

as a guide only.

# Houston Pilots: THU. 5/1/2025



### **Forecast Discussion**

Wind Speed:

**7 PM CT** 

**Precip:** Favoring dry conditions for the remainder of the day as showers/storms are favored to stay north of all Stations.

Wind: Winds will be out of the S/SSE for the rest of the PM. N of Morgan's Point: Winds will be at 8 – 13 kts for the remainder of the day. S of Morgan's Point: Winds will be at 13 - 18 kts for the rest of the day. A few wind gusts up to 20 kts will be possible at all Stations for the rest of the day.

Low Temps: N of Morgan's Point: Low 70s F. S of Morgan's Point: Mid 70s F.

Visibility: No visibility concerns for the rest of today.

#### Precip Image: 7 PM CT







22 14 16 29 17 19 14 16 19 40 (2 4) (2 4) (2 4) 50 17 1/ 50 20 00 (2 6) 65 17 25 60 65 50



#### Low Temps **FRIAM**

# Houston Pilots: FRI. 5/2/2025



### **Forecast Discussion**

Precip: Isolated showers/storms will be possible after 11AM. Post 10PM, a line of showers/storms is expected to enter the area. Frequent lightning, gusts of 30-40 kts, large hail, and heavy downpours will be possible within storms.

Wind: Winds will be out of the S Friday. N of Morgan's Point: Winds will be at 5 – 10 kts. S of Morgan's Point: Winds will be at 13 – 18 kts for all of Friday. Gusts up to 25 kts will be possible for all stations Friday.

**High Temps:** N of Morgan's Point: Mid 80s F. S of Morgan's Point: Low 80s F.

Visibility: Reduced visibilities will be possible under the heavier downpours.

#### Precip Image: 6 PM CT









#### High Temps Friday

# Houston Pilots: SAT. 5/3/2025