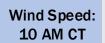

### **Forecast Discussion**

Wind Speed:

**7 PM CT** 

**Precip:** Favoring dry conditions for the remainder of the day as showers/storms are favored to stay north of all Stations.

Wind: Winds will be out of the S/SSE for the rest of the PM. N of Morgan's Point: Winds will be at 8 – 13 kts for the remainder of the day. S of Morgan's Point: Winds will be at 13 - 18 kts for the rest of the day. A few wind gusts up to 20 kts will be possible at all Stations for the rest of the day.