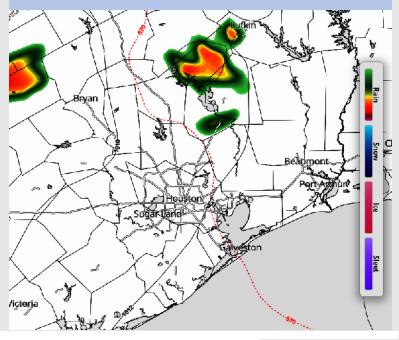

#### Precip Image: 7 PM CT

22 14 16 29 17 19 14 16 19 40 (2 4) (2 4) (2 4) 50 17 1/ 50 20 00 (2 6) 65 17 25 60 65 50