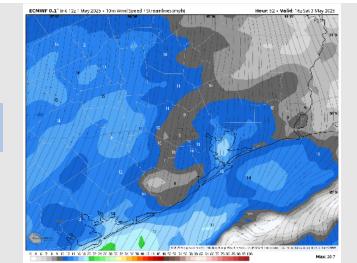

### **Forecast Discussion**

**Precip:** Scattered showers/storms (40%) will be possible through 11AM for all Stations. Lightning and gusty winds of 30-40 kts will be possible within storms.

Wind: Winds will quickly shift to be out of the N by 5AM. N of Morgan's Point: Winds will be at 3 - 8 kts. S of Morgan's Point: Winds will be at 10 – 15 kts. Non-thunderstorm wind gusts of 18 – 23 kts will be in play for all Stations throughout the day.

#### Precip Image: 5 AM

Valid: Sat 3 May 200

Visibility: No visibility concerns for Saturday.

Wind Speed

**11 AM CT** 

IDED 2.5 km Init 1721 May 2025 • Daily Max. 2m Tem