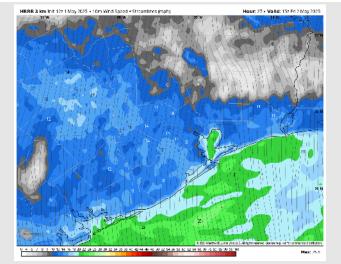

2 4) (2 4) (2 4) 50 17 1/ 50 20 00 (2 6) 65 17 25 60 65 50



#### Low Temps **FRIAM**

# Houston Pilots: FRI. 5/2/2025



### **Forecast Discussion**

Precip: Isolated showers/storms will be possible after 11AM. Post 10PM, a line of showers/storms is expected to enter the area. Frequent lightning, gusts of 30-40 kts, large hail, and heavy downpours will be possible within storms.

Wind: Winds will be out of the S Friday. N of Morgan's Point: Winds will be at 5 – 10 kts. S of Morgan's Point: Winds will be at 13 – 18 kts for all of Friday. Gusts up to 25 kts will be possible for all stations Friday.

**High Temps:** N of Morgan's Point: Mid 80s F. S of Morgan's Point: Low 80s F.

Visibility: Reduced visibilities will be possible under the heavier downpours.

#### Precip Image: 6 PM CT









#### High Temps Friday

# Houston Pilots: SAT. 5/3/2025



### **Forecast Discussion**

**Precip:** Scattered showers/storms (40%) will be possible through 11AM for all Stations. Lightning and gusty winds of 30-40 kts will be possible within storms.

Wind: Winds will quickly shift to be out of the N by 5AM. N of Morgan's Point: Winds will be at 3 - 8 kts. S of Morgan's Point: Winds will be at 10 – 15 kts. Non-thunderstorm wind gusts of 18 – 23 kts will be in play for all Stations throughout the day.

High Temps: N of Morgan's Point: Upper 70s F. S of Morgan's Point: Mid 70s F.

#### Precip Image: 5 AM



Valid: Sat 3 May 200

Visibility: No visibility concerns for Saturday.

Wind Speed

**11 AM CT** 



IDED 2.5 km Init 1721 May 2025 • Daily Max. 2m Tem

#### High Temps Saturday

# Hou