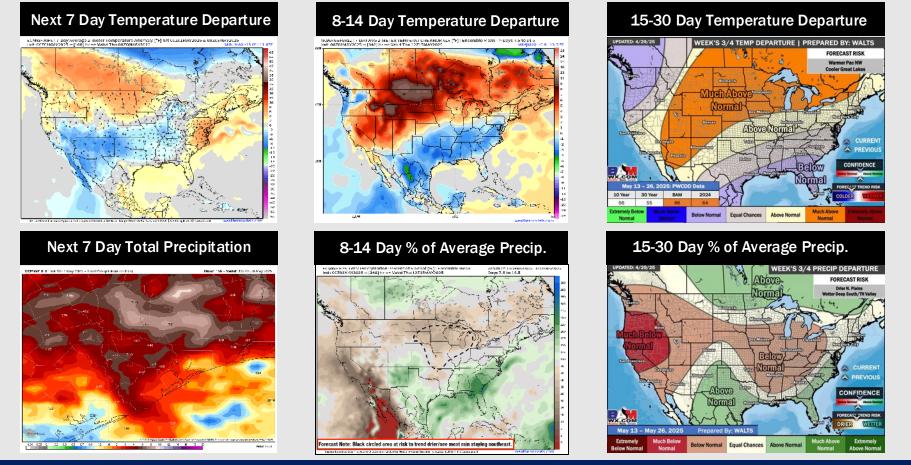

# Houston Pilots: 5/1/25

- Temps are expected to be near normal the next 7 days. Scattered rain showers expected throughout the week with heaviest rain over the weekend and mid-week next week.
- > Below normal temps and above normal rainfall is favored 8 14 days from now.
- Below normal temperatures and above normal precipitation chances are favored for mid May.