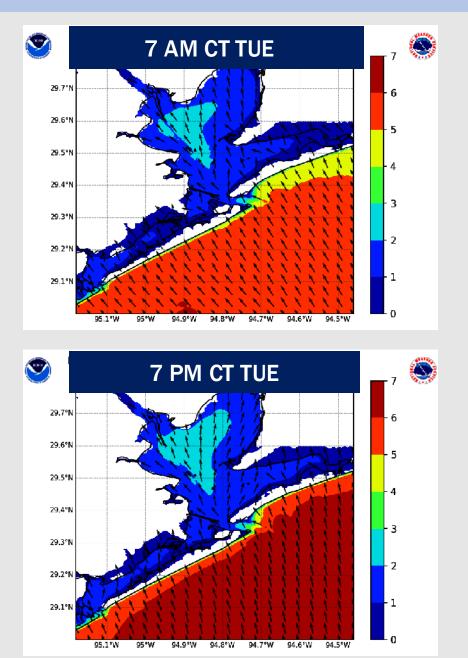

#### NOTES:

Due to elevated winds and strong gusts today and Tuesday, max wave heights are expected to increase to 6' for the Boarding Station by 7AM on Tuesday. 6' wave heights are expected to persist through 4 AM Wednesday. Wave heights expected to drop below 5' after 1 PM on Wednesday.

### **Wave Height Forecast Update**

Due to elevated winds and strong gusts today and Tuesday, max wave heights are expected to increase to 6' for the Boarding Station by 7 AM on Tuesday.

A few wave heights up to 7' will be possible from 12PM TUE to 12AM WED.

6' wave heights are expected to persist through 4 AM Wednesday. Wave heights expected to drop below 5' after 1 PM on Wednesday.