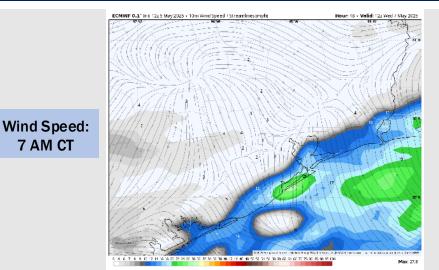

ton Pilots: WED. 5/7/2025



#### **Forecast Discussion**

**Precip:** Scattered showers and storms in play for all Stations throughout the day. No severe weather is expected however lightning will be a risk with general thunderstorms.

Wind: Winds will settle out of the SE shortly after midnight and remain there throughout Wednesday. N of Morgan's Point: Winds will at 3 – 8 kts throughout the day. S of Morgan's Point: Winds will be at 15 – 20 kts through 1 PM, decreasing to 5 – 10 kts after that time. Wind gusts of 20 – 25 kts in play for Stations S of Morgan's Point through 12PM.

High Temps: N of Morgan's Point: Low 80s F. S of Morgan's Point: Near 80 F.

Visibility: No fog concerns for Wednesday, however visibilities may be reduced under heavy downpours.

#### Precip Image: 7 AM CT







#### High Temps Wednesday

### Houston Pilots: 5/5/25





- Temps are expected to be below normal the next 7 days. Scattered rain showers expected throughout the week, becoming heavy at times.
- Near normal temps and below normal rainfall is favored 8 14 days from now.
- Below normal temperatures and above normal precipitation chances are favored for mid May.