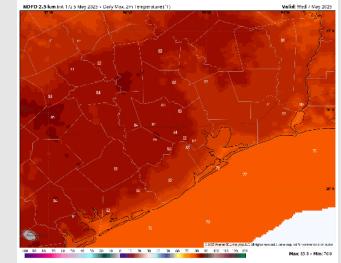

n Pilots: WED. 5/7/2025



#### **Forecast Discussion**

**Precip:** Scattered showers and storms in play for all Stations throughout the day. No severe weather is expected however lightning will be a risk with general thunderstorms.

Wind: Winds will settle out of the SE shortly after midnight and remain there throughout Wednesday. N of Morgan's Point: Winds will at 3 – 8 kts throughout the day. S of Morgan's Point: Winds will be at 15 – 20 kts through 1 PM, decreasing to 5 – 10 kts after that time. Wind gusts of 20 – 25 kts in play for Stations S of Morgan's Point through 12PM.

High Temps: N of Morgan's Point: Low 80s F. S of Morgan's Point: Near 80 F.

Visibility: No fog concerns for Wednesday, however visibilities may be reduced under heavy downpours.

#### Precip Image: 7 AM CT







#### High Temps Wednesday

### Houston Pilots: 5/5/25





- Temps are expected to be below normal the next 7 days. Scattered rain showers expected throughout the week, becoming heavy at times.
- Near normal temps and below normal rainfall is favored 8 14 days from now.
- Below normal temperatures and above normal precipitation chances are favored for mid May.