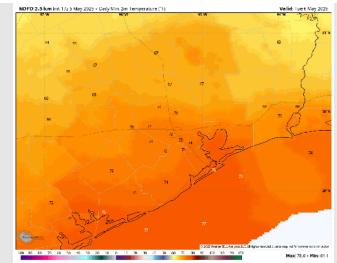

Low Temps: N of Morgan's Point: Low 70s F. S of Morgan's Point: Mid 70s F.

Visibility: Visibilities may be reduced under heavy downpours.

High Temps: N of Morgan's Point: Low 80s F. S of Morgan's Point: Near 80 F.

Visibility: No fog concerns for Tuesday, however visibilities can be reduced under heavy downpours.

nt 12/5 May 2025 • 10m Wind Speed + Stri