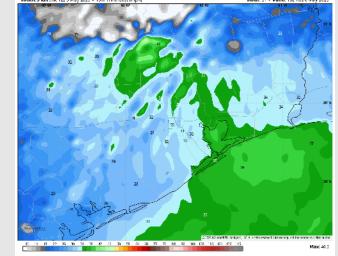

be lightning, large hail, wind gusts of 35 – 50 kts, and an isolated tornado.

Wind: Winds will be out of the SE throughout the day. N of Morgan's Point: Winds will be at 4 – 9 kts through much of the day, increasing to 10 - 15 kts between 9AM and 5PM. S of Morgan's Point: Winds will be at 17 - 22 kts throughout the day. Non-thunderstorm wind gusts of 25 - 30 kts in play for all Stations throughout the day. Gusts increase to 30 - 35 kts for all Stations between 10 AM - 5 PM.

High Temps: N of Morgan's Point: Low 80s F. S of Morgan's Point: Near 80 F.

Visibility: No fog concerns for Tuesday, however visibilities can be reduced under heavy downpours.

nt 12/5 May 2025 • 10m Wind Speed + Stri

#### Precip Image: 2 PM CT







67691071168222222230222302230477446482222223306246222223369130



PEAK Wind Gusts

## Houston Pilots: WED. 5/7/2025



#### **Forecast Discussion**

**Precip:** Scattered showers and storms in play for all Stations throughout the day. No severe weather is expected however lightning will be a risk with general thunderstorms.

Wind: Winds will settle out of the SE shortly after midnight and remain there throughout Wednesday. N of Morgan's Point: Winds will at 3 – 8 kts throughout the day. S of Morgan's Point: Winds will be at 15 – 20 kts through 1 PM, decreasing to 5 – 10 kts after that time. Wind gusts of 20 – 25 kts in play for Stations S of Morgan's Point through 12PM.

High Temps: N of Morgan's Point: Low 80s F. S of Morgan's Point: Near 80 F.

Visibility: No fog concerns for Wednesday, however visibilities may be reduced under heavy downpours.

####