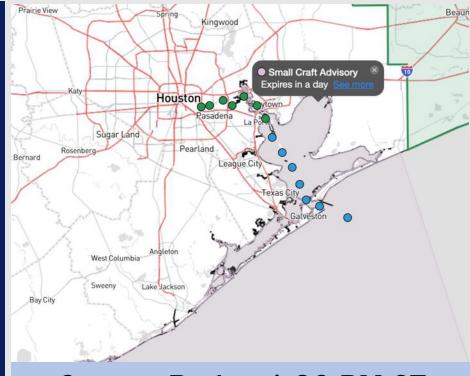

### **Weather Headlines**

- Non-thunderstorm wind gusts of 20 30 kts possible for all stations at times over the next 48 hours.
- Severe storms in play for all Stations on Tuesday. Main risks expected to be lightning, 35 – 50 kt gusts, hail, and an isolated tornado.
- Yankee Port Conditions are in effect due to wave heights reaching 6' at the Boarding Station by 7AM TUE.

#### NOTES:

Due to elevated winds and strong gusts today and Tuesday, max wave heights are expected to increase to 6' for the Boarding Station by 7AM on Tuesday. 6' wave heights are expected to persist through 4 AM Wednesday. Wave heights expected to drop below 5' after 1 PM on Wednesday.

### **Wave Height Forecast Update**

Due to elevated winds and strong gusts today and Tuesday, max wave heights are expected to increase to 6' for the Boarding Station by 7 AM on Tuesday.

A few wave heights up to 7' will be possible from 12PM TUE to 12AM WED.

6' wave heights are expected to persist through 4 AM Wednesday. Wave heights expected to drop below 5' after 1 PM on Wednesday.