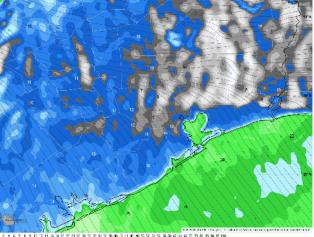

#### **Forecast Discussion**

Precip: Isolated to scattered showers will work into the area post 2PM, becoming more widespread in nature after 5PM. A few storms will be in the mix from 2PM to 9PM. Lightning and wind gusts of 30 - 35 kts will be a risk within storms.

#### Precip Image: 5 PM CT

Wind Speed: **7 PM CT** 

Low Temps TUE AM