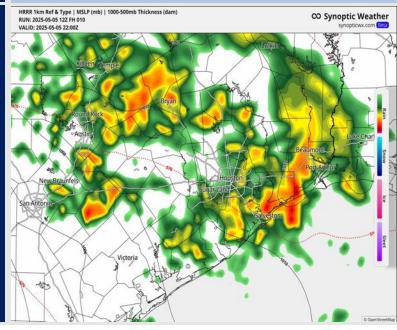

#### **Forecast Discussion**

Precip: Scattered (30%) showers in play throughout the day. Storms will be possible after 2PM, with some able to become strong to severe after 2 PM. Main risks will be lightning, large hail, wind gusts of 35 – 50 kts, and an isolated tornado.

#### Precip Image: 2 PM CT

67691071168222222230222302230477446482222223306246222223369130

PEAK Wind Gusts