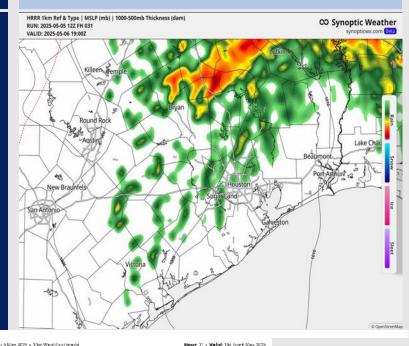

#### **Forecast Discussion**

Precip: Scattered (30%) showers in play throughout the day. Storms will be possible after 2PM, with some able to become strong to severe after 2 PM. Main risks will be lightning, large hail, wind gusts of 35 – 50 kts, and an isolated tornado.

#### Precip Image: 2 PM CT

67691071168222222230222302230477446482222223306246222223369130

PEAK Wind Gusts