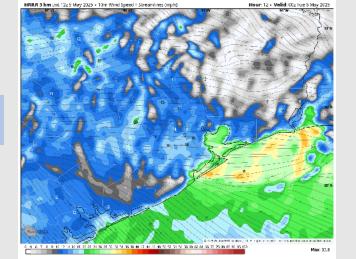

Wind: Winds will be out of the SE throughout the day. N of Morgan's Point: Winds will be at 4 – 9 kts through much of the day, increasing to 10 - 15 kts between 9AM and 5PM. S of Morgan's Point: Winds will be at 17 - 22 kts throughout the day. Non-thunderstorm wind gusts of 25 - 30 kts in play for all Stations throughout the day. Gusts increase to 30 - 35 kts for all Stations between 10 AM - 5 PM.

High Temps: N of Morgan's Point: Low 80s F. S of Morgan's Point: Near 80 F.

Visibility: No fog concerns for Tuesday, however visibilities can be reduced under heavy downpours.

nt 12/5 May 2025 • 10m Wind Speed + Stri