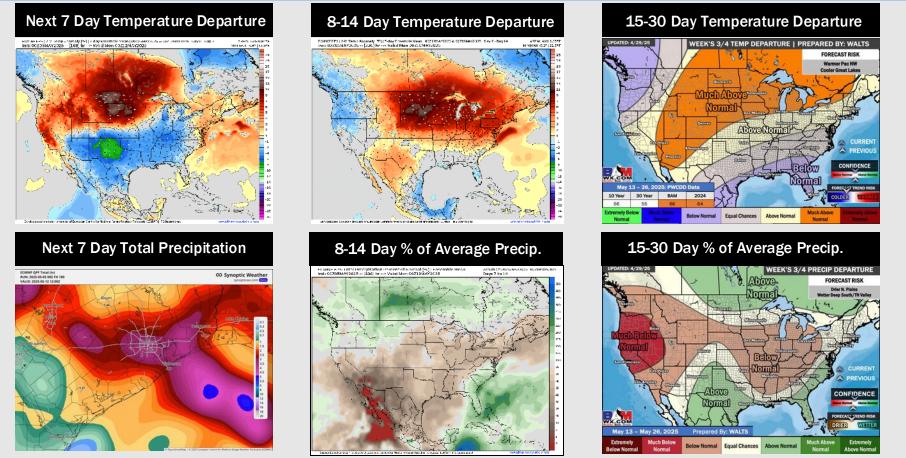

### Houston Pilots: 5/5/25

- Temps are expected to be below normal the next 7 days. Scattered rain showers expected throughout the week, becoming heavy at times.
- Near normal temps and below normal rainfall is favored 8 14 days from now.
- Below normal temperatures and above normal precipitation chances are favored for mid May.