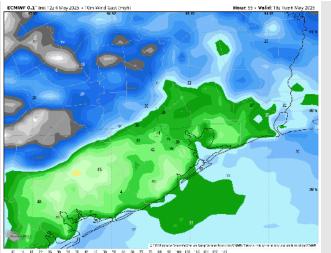

### **Forecast Discussion**

Precip: Scattered (50%) showers in play through 2 PM, with coverage increasing to become widespread (80%) after that time. Some storms will be able to become strong to severe after 2 PM. Main risks will be lightning, large hail, wind gusts of 35 – 50 kts, and an isolated tornado.

Wind: Winds will be out of the SE through 9 PM, becoming variable after that time. N of Morgan's Point: Winds will be at 4 – 9 kts through much of the day, increasing to 10 – 15 kts between 9AM and 4PM. S of Morgan's Point: Winds will be at 17 - 22 kts throughout the day. Non-thunderstorm wind gusts of 25 – 30 kts in play for all Stations throughout the day. Gusts increase to 30 – 35 kts for all Stations between 10 AM – 5 PM.

#### Precip Image: 8 PM CT

Wind Speed 12 PM CT

PEAK Wind Gusts