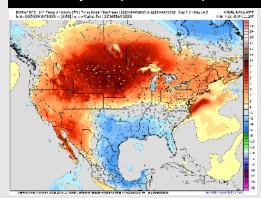

#### **Next 7 Day Temperature Departure**

**Next 7 Day Total Precipitation** 

**8-14** Day Temperature Departure

8-14 Day % of Average Precip.

15-30 Day Temperature Departure

- > Temps are expected to be near normal the next 7 days. Scattered rain showers expected early next week with heaviest rain expected mid-late next week.
- > Below normal temps and below normal rainfall is favored 8 14 days from now.
- > Below normal temperatures and above normal precipitation chances are favored for mid May.