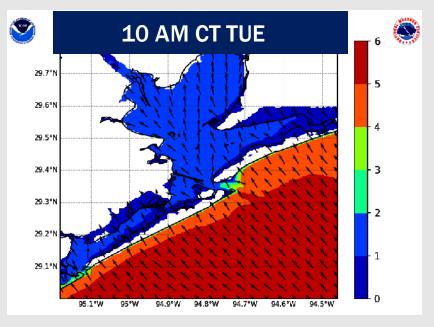

### **Weather Headlines**

- Non-thunderstorm wind gusts of 25 30 kts possible for all stations on Monday and Tuesday.
- ➤ Severe storms in play for Stations on Tuesday. Main risks expected to be lightning, 35 50 kt gusts, hail, and an isolated tornado.
- X-Ray Port Conditions are in effect due to wave heights reaching 6' at the Boarding Station by 10AM TUE.

#### **NOTES:**

X-Ray

Yankee

Zulu

Due to elevated winds and strong gusts through Monday and Tuesday, max wave heights are expected to increase to 6' for the Boarding Station at 10 AM on Tuesday. 6' wave heights are expected to persist through 1 AM Wednesday. Wave heights expected to drop below 5' after 7 AM on Wednesday.

## **Wave Height Forecast Update**

Due to elevated winds and strong gusts through Monday and Tuesday, max wave heights are expected to increase to 6' for the Boarding Station at 10 AM on Tuesday.

6' wave heights are expected to persist through 1 AM Wednesday. Wave heights expected to drop below 5' after 7 AM on Wednesday.