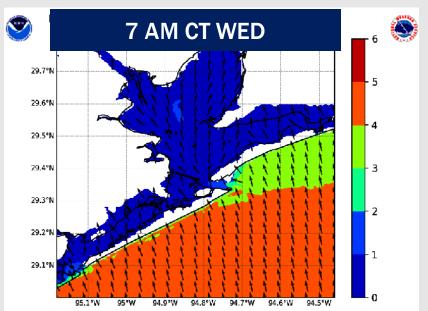

#### **NOTES:**

X-Ray

Yankee

Zulu

Due to elevated winds and strong gusts through Monday and Tuesday, max wave heights are expected to increase to 6' for the Boarding Station at 10 AM on Tuesday. 6' wave heights are expected to persist through 1 AM Wednesday. Wave heights expected to drop below 5' after 7 AM on Wednesday.

## **Wave Height Forecast Update**

Due to elevated winds and strong gusts through Monday and Tuesday, max wave heights are expected to increase to 6' for the Boarding Station at 10 AM on Tuesday.

6' wave heights are expected to persist through 1 AM Wednesday. Wave heights expected to drop below 5' after 7 AM on Wednesday.