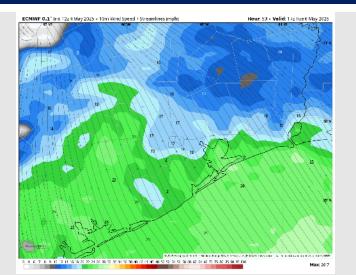

Wind: Winds will be out of the SE through 9 PM, becoming variable after that time. N of Morgan's Point: Winds will be at 4 – 9 kts through much of the day, increasing to 10 – 15 kts between 9AM and 4PM. S of Morgan's Point: Winds will be at 17 - 22 kts throughout the day. Non-thunderstorm wind gusts of 25 – 30 kts in play for all Stations throughout the day. Gusts increase to 30 – 35 kts for all Stations between 10 AM – 5 PM.

#### Precip Image: 8 PM CT

Wind Speed 12 PM CT

PEAK Wind Gusts