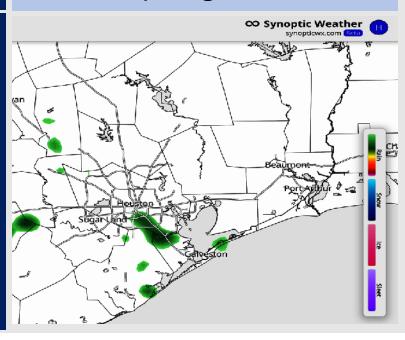

### **Forecast Discussion**

Precip: Favoring dry conditions through 2 PM Monday before isolated to scattered showers (30-40%) work across the area the rest of the evening. Greatest coverage is expected post 7PM.

### **Forecast Discussion**

Precip: Scattered (50%) showers in play through 2 PM, with coverage increasing to become widespread (80%) after that time. Some storms will be able to become strong to severe after 2 PM. Main risks will be lightning, large hail, wind gusts of 35 – 50 kts, and an isolated tornado.