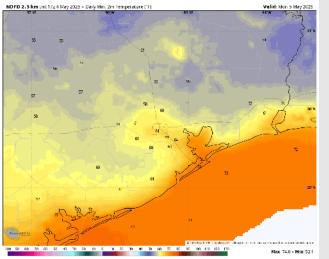

High Temps: N of Morgan's Point: Low 80s F. S of Morgan's Point: Upper 70s F.

Visibility: No visibility concerns Monday.

High Temps: N of Morgan's Point: Low 80s F. S of Morgan's Point: Near 80 F.

Visibility: No fog concerns for Tuesday, however visibilities can be reduced under heavy downpours.