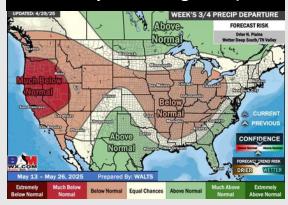

#### **Next 7 Day Temperature Departure**

**Next 7 Day Total Precipitation** 

**8-14** Day Temperature Departure

8-14 Day % of Average Precip.

15-30 Day Temperature Departure

- > Temps are expected to be near normal the next 7 days. Scattered rain showers expected early next week with heaviest rain expected mid-late next week.
- > Below normal temps and below normal rainfall is favored 8 14 days from now.
- > Below normal temperatures and above normal precipitation chances are favored for mid May.