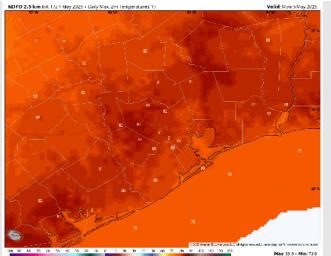

High Temps: N of Morgan's Point: Low 80s F. S of Morgan's Point: Upper 70s F.

Visibility: No visibility concerns Monday.

High Temps: N of Morgan's Point: Low 80s F. S of Morgan's Point: Near 80 F.

Visibility: No fog concerns for Tuesday, however visibilities can be reduced under heavy downpours.