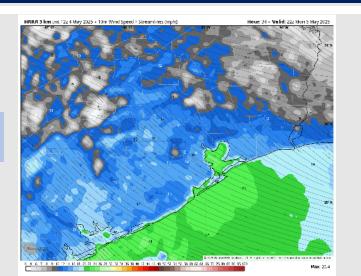

### Precip Image: 6 PM CT

Wind Speed: 8 PM CT

Low Temps MON AM

Wind: Winds will be out of the E/SE Monday. N of Morgan's Point: Winds will be at 4-8 kts through 11 AM before increasing to 10-14 kts the rest of the day. S of Morgan's Point: Winds will be at 11 – 16 kts through 12 PM before increasing to 15-20 kts for the PM hours. Gusts up to 22-27 kts possible for all stations after 2 PM Monday.