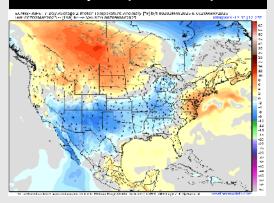

#### **Next 7 Day Temperature Departure**

**Next 7 Day Total Precipitation** 

**8-14** Day Temperature Departure

8-14 Day % of Average Precip.

15-30 Day Temperature Departure

- > Temps are expected to be near normal the next 7 days. Scattered rain showers expected early next week with heaviest rain expected mid-late next week.
- > Below normal temps and below normal rainfall is favored 8 14 days from now.
- > Below normal temperatures and above normal precipitation chances are favored for mid May.