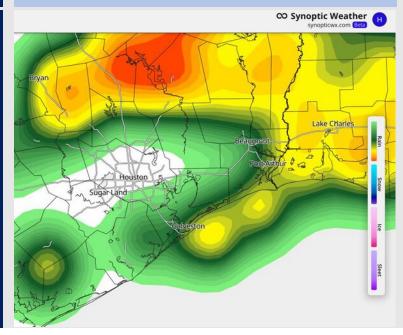

### **Forecast Discussion**

Precip: Scattered (50%) showers in play through 2 PM, with coverage increasing to become widespread (80%) after that time. Some storms will be able to become strong to severe after 2 PM. Main risks will be lightning, large hail, wind gusts of 35 – 50 kts, and an isolated tornado.

#### Precip Image: 8 PM CT

Wind Speed 12 PM CT

PEAK Wind Gusts