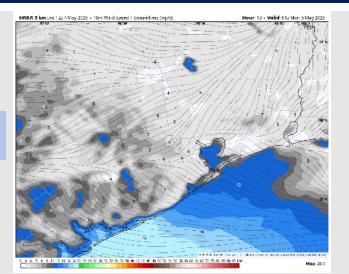

Wind: Winds will be out of the E/SE Monday. N of Morgan's Point: Winds will be at 4-8 kts through 11 AM before increasing to 10-14 kts the rest of the day. S of Morgan's Point: Winds will be at 11 – 16 kts through 12 PM before increasing to 15-20 kts for the PM hours. Gusts up to 22-27 kts possible for all stations after 2 PM Monday.

Wind: Winds will be out of the SE through 9 PM, becoming variable after that time. N of Morgan's Point: Winds will be at 4 – 9 kts through much of the day, increasing to 10 – 15 kts between 9AM and 4PM. S of Morgan's Point: Winds will be at 17 - 22 kts throughout the day. Non-thunderstorm wind gusts of 25 – 30 kts in play for all Stations throughout the day. Gusts increase to 30 – 35 kts for all Stations between 10 AM – 5 PM.