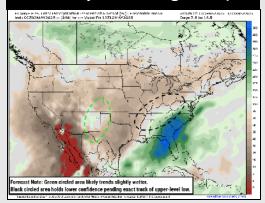

### **Forecast Discussion**

Precip: Scattered (50%) showers in play through 2 PM, with coverage increasing to become widespread (80%) after that time. Some storms will be able to become strong to severe after 2 PM. Main risks will be lightning, large hail, wind gusts of 35 – 50 kts, and an isolated tornado.

Wind: Winds will be out of the SE through 9 PM, becoming variable after that time. N of Morgan's Point: Winds will be at 4 – 9 kts through much of the day, increasing to 10 – 15 kts between 9AM and 4PM. S of Morgan's Point: Winds will be at 17 - 22 kts throughout the day. Non-thunderstorm wind gusts of 25 – 30 kts in play for all Stations throughout the day. Gusts increase to 30 – 35 kts for all Stations between 10 AM – 5 PM.