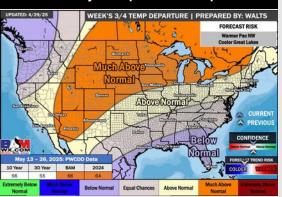

#### **Next 7 Day Temperature Departure**

**Next 7 Day Total Precipitation** 

**8-14** Day Temperature Departure

8-14 Day % of Average Precip.

15-30 Day Temperature Departure

- > Temps are expected to be near normal the next 7 days. Scattered rain showers expected early next week with heaviest rain expected mid-late next week.
- > Below normal temps and below normal rainfall is favored 8 14 days from now.
- > Below normal temperatures and above normal precipitation chances are favored for mid May.