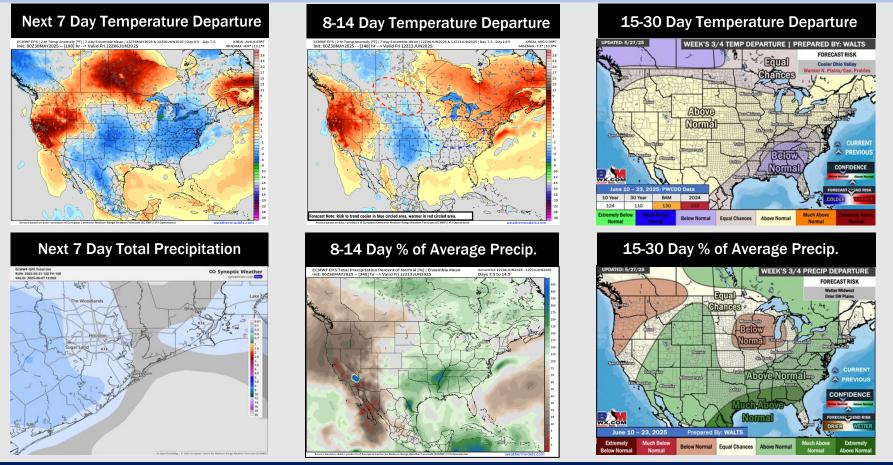

# Houston Pilots: 6/1/25

- Temps are expected to be slightly above normal the next 7 days. Scattered rain chances throughout the week.
- Near normal temps and well above normal rainfall is favored for days 8 14.
- Slightly below normal temperatures are favored for mid to late June along with much above normal rainfall chances.