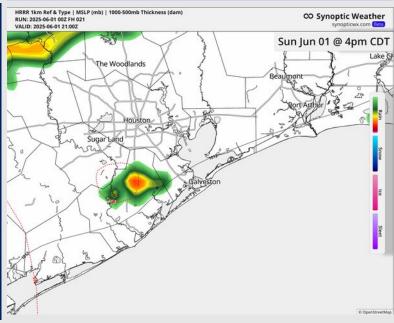

### **Forecast Discussion**

**4 PM CT** 

Precip: Isolated showers/storms (20-30%) will be able to work across the area from 4-7 PM. The strongest storms will be able to produce gusts of 35-40 kts, although the greatest risk will be North/West of All Stations.

### Precip Image: 4 PM CT

**High Temps** Today