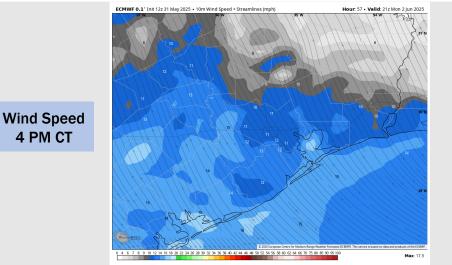

Wind: Winds will be out of the SW throughout the day. N of Morgan's Point: Winds will be at 2-6 kts through ~8 PM before increasing to 5-9 kts the rest of the day. S of Morgan's Point: Winds will be at 3 - 8 kts through 4 PM before increasing to 9-14 kts.

#### Visibility: No visibility concerns Monday.

**4 PM CT** 