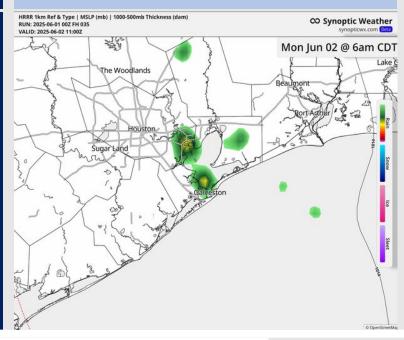

### **Forecast Discussion**

**4 PM CT** 

Precip: Isolated showers/storms (20-30%) will be able to work across the area from 4-7 PM. The strongest storms will be able to produce gusts of 35-40 kts, although the greatest risk will be North/West of All Stations.

### Precip Image: 4 PM CT

**High Temps** Today