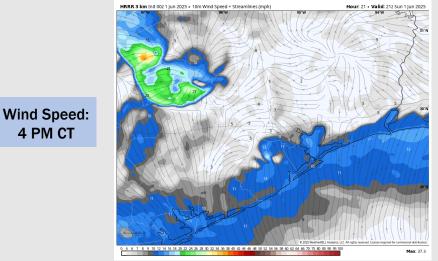

Wind: Winds will be out of the SW throughout the day. N of Morgan's Point: Winds will be at 2-6 kts through ~8 PM before increasing to 5-9 kts the rest of the day. S of Morgan's Point: Winds will be at 3 - 8 kts through 4 PM before increasing to 9-14 kts.