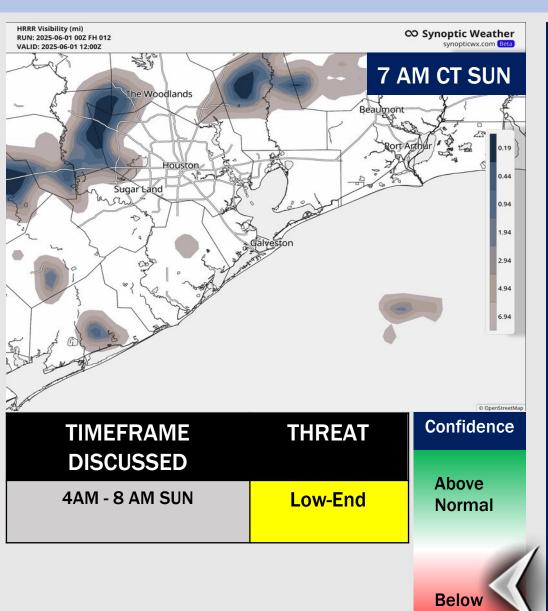

## **Houston Pilots Visibility Report**

Normal

From 4AM – 8AM CT, stations N of Morgan's Point will be at risk for Isolated Fog.

This risk will primarily remain over land, but reduced visibilities of 1-3 miles can't be ruled out sporadically during this timeframe.

Reduced visibilities of locally less than 1 mile will be possible, however better risks will be N of All Stations.

Confidence remains below normal in terms of this risk. Confidence remains high in terms of timing however, and that Stations S of Morgan's Point will not be impacted.