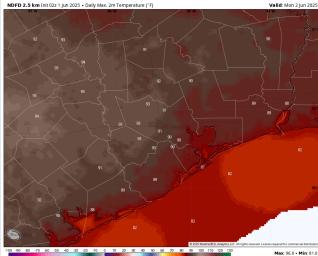

High Temps: N of Morgan's Point: Low 90s F. S of Morgan's Point: Mid 80s F.

#### **High Temps** Monday