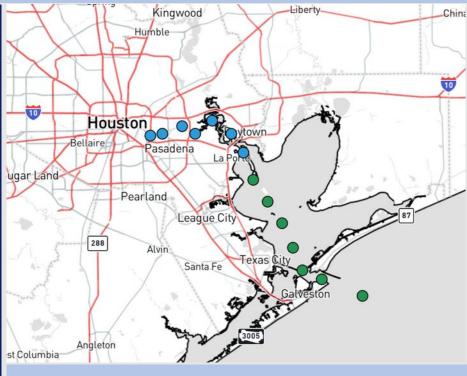

# **Houston Pilots Forecast Package**

Updated: 10:00 PM CT Saturday, May 31, 2025

**Forecaster: Tyler Riggles** 

### Weather Headlines

- Monitoring the risk for patchy non-sea fog for Stations N of Morgan's Point this morning.
- > A few stronger storms will be possible this afternoon/early evening in an isolated fashion.



Houston Pilots

### Current Radar: 9:48 PM CT



As always, please do not hesitate to reach out to us with any forecast questions at (317)-560-8122. Press 1 for forecast questions.

You can also access real-time forecast updates and 24/7 meteorological chat assistance on your <u>Clarity</u> app. Click <u>here</u> for login assistance.

## **Houston Pilots Visibility Report**





Normal

From 4AM – 8AM CT, stations N of Morgan's Point will be at risk for Isolated Fog.

This risk will primarily remain over land, but reduced visibilities of 1-3 miles can't be ruled out sporadically during this timeframe.

Reduced visibilities of locally less than 1 mile will be possible, however better risks will be N of All Stations.

Confidence remains below normal in terms of this risk. Confidence remai