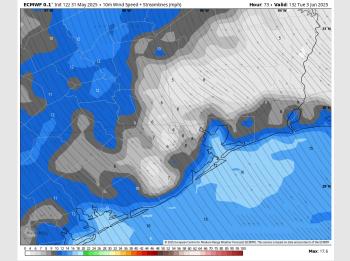

High Temps: N of Morgan's Point: Near 90 F. S of Morgan's Point: Upper 80s F.

#### High Temps Tuesday