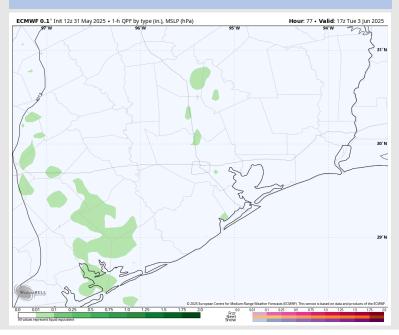

### Precip Image: 12 PM CT

### **Forecast Discussion**

**Precip:** Isolated showers will be possible from 11 AM to 4 PM, however the majority of coverage likely stays to the West of Stations.

Wind: Winds will be out of the SE throughout Tuesday. N of Morgan's Point: Winds will be at 4 – 9 kts. S of Morgan's Point: Winds will be at 12 – 17 kts. Intermittent wind gusts of 20 – 25 kts in play for all Stations throughout the day.