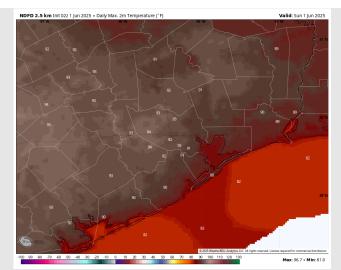

High Temps: N of Morgan's Point: Low 90s F. S of Morgan's Point: Mid 80s F.

Visibility: Monitoring the risk for patchy non-sea fog for Stations N of Morgan's Point this morning. More details on visibility slide above.

### Precip Image: 4 PM CT

**High Temps** Today