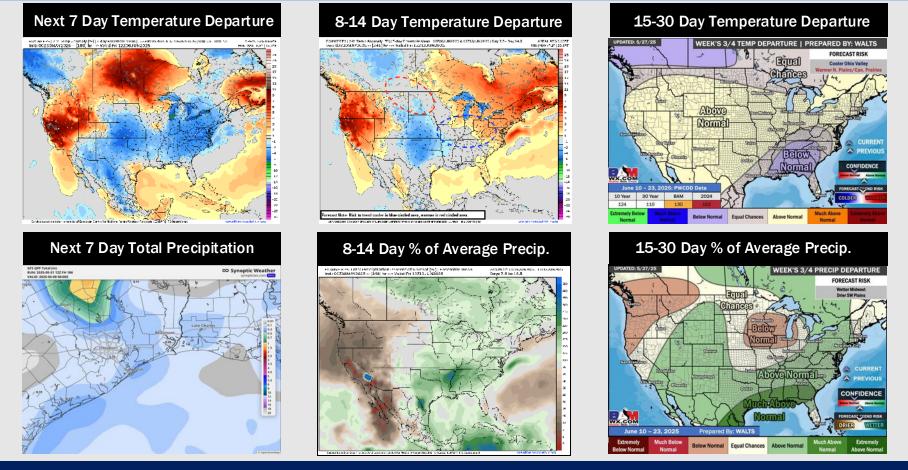

## Houston Pilots: 5/31/25

- Temps are expected to be slightly above normal the next 7 days. Scattered rain chances throughout the week.
- Near normal temps and well above normal rainfall is favored for days 8 14.
- Slightly below normal temperatures are favored for mid to late June along with much above normal rainfall chances.