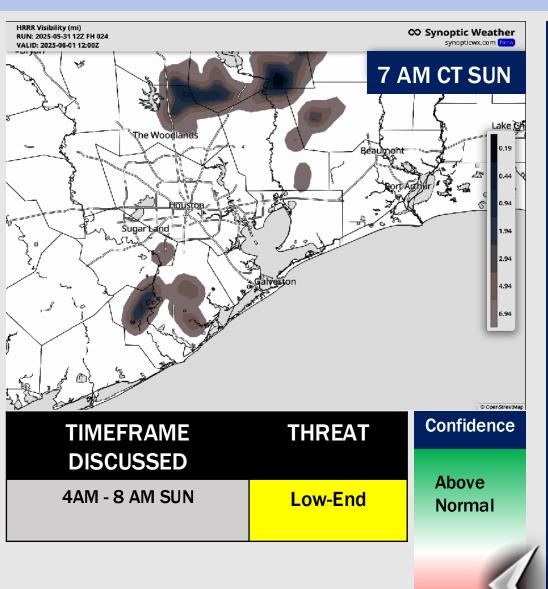

## **Houston Pilots Visibility Report**

Below Normal From 4AM – 8AM CT, stations N of Morgan's Point will be at risk for Isolated Fog.

This risk will primarily remain over land, but reduced visibilities of 1-3 miles can't be ruled out sporadically during this timeframe.

Reduced visibilities of 1-2 miles with locally less than 1 mile will be possible, however better risks will be N of All Stations.

Confidence remains below normal in terms of this risk. Confidence remains high in terms of timing however, and that stations S of Morgan's Point will not be impacted.