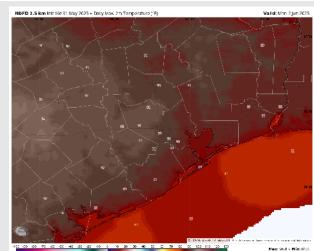

**High Temps:** N of Morgan's Point: Low 90s F. S of Morgan's Point: Mid 80s F.

Visibility: Monitoring the risk for patchy non-sea fog for Stations N of Morgan's Point Sunday morning. More details on visibility slide above.

### Precip Image: 5 PM CT

valid: Sun 1 Jun 202

NDED 2.5 km Int 162 31 May 2025 • Daily Max. 2m Temperature (\*

Wind Speed: 6 PM CT High Temps Sunday