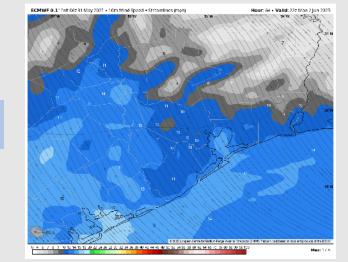

### Precip Image: 6 PM CT

### **Forecast Discussion**

Precip: Isolated showers/storms (20-30%) will be able to work across the area from 4– 7 PM SUN. The strongest storms will be able to produce gusts of 35-40 kts, although the greatest risk will be North of All Stations.