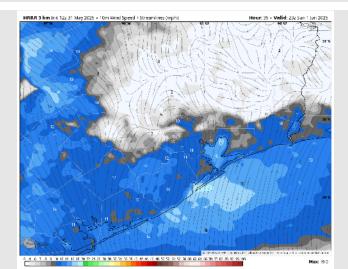

Wind: Winds will be out of the SW throughout the entire day on SUN. N of Morgan's Point: Winds will be at 2-6 kts through ~8 PM before increasing to 5-9 kts the rest of the day. S of Morgan's Point: Winds will be at 3 – 8 kts through 5 PM before increasing to 9-14 kts.