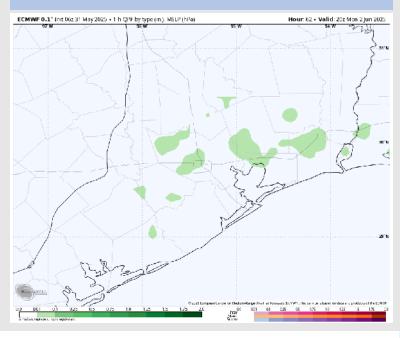

### **Forecast Discussion**

Precip: Isolated showers/storms will be possible from 12PM – 5PM Monday, with dry time favored outside of this window.

Wind: Winds will start of out of the South before shifting to being from the SE after 7 AM. N of Morgan's Point: Winds will be at 2-6 kts through 2 PM before increasing to 5-10 kts. S of Morgan's Point: Winds will be at 3-7 kts through 2 PM before increasing to 9-14 kts.

### Precip Image: 3 PM CT