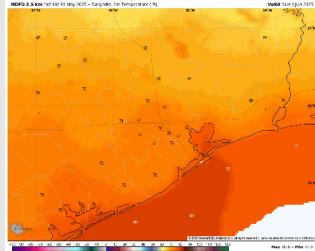

**High Temps:** N of Morgan's Point: Low 90s F. S of Morgan's Point: Mid 80s F.

Visibility: Monitoring the risk for patchy non-sea fog for Stations N of Morgan's Point Sunday morning. More details on visibility slide above.

### Precip Image: 5 PM CT

valid: Sun 1 Jun 202

NDED 2.5 km Int 162 31 May 2025 • Daily Max. 2m Temperature (\*

Wind Speed: 6 PM CT High Temps Sunday