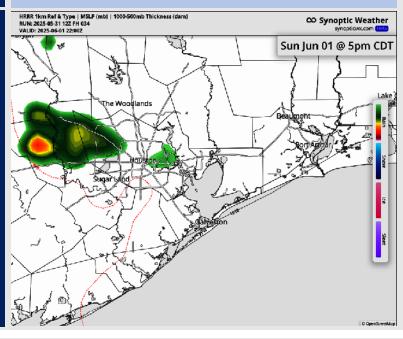

### **Forecast Discussion**

Precip: Isolated showers/storms (20-30%) will be able to work across the area from 4– 7 PM SUN. The strongest storms will be able to produce gusts of 35-40 kts, although the greatest risk will be North of All Stations.

### Precip Image: 5 PM CT

valid: Sun 1 Jun 202

NDED 2.5 km Int 162 31 May 2025 • Daily Max. 2m Temperature (\*

Wind Speed: 6 PM CT High Temps Sunday