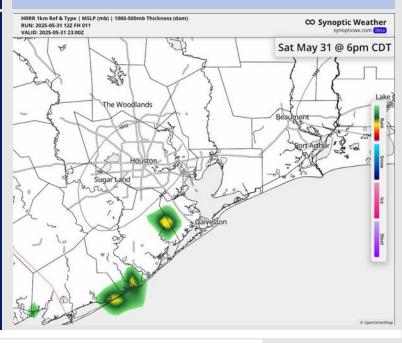

| 5            | 5                 | 3            | 3 7          | 3            | 5                | 8                |  |

NOTE: This is automated data that may/may not agree with the official BAM thinking that's found on the daily slides. This data should be used as a guide only.

# Houston Pilots: SAT. 5/31/2025



### **Forecast Discussion**

Wind Speed:

10 PM CT

**Precip:** Isolated showers will be possible from 3 to 7 PM with dry time favored the rest of the day.

Wind: Winds will be variable in direction through ~9 PM before settling out of the S/SW. N of Morgan's Point: Winds will be at 2 – 7 kts. S of Morgan's Point: Winds will be at 4-9 kts for the remainder of the day.

Low Temps: N of Morgan's Point: Low 70s F. S of Morgan's Point: Upper 70s F.

### Precip Image: 6 PM CT



### Visibility: No visibility concerns the rest of today.





#### Low Temps SUN AM

# Houston Pilots: SUN. 6/1/2025



### **Forecast Discussion**

Precip: Isolated showers/storms (20-30%) will be able to work across the area from 4– 7 PM SUN. The strongest storms will be able to produce gusts of 35-40 kts, although the greatest risk will be North of All Stations.

Wind: Winds will be out of the SW throughout the entire day on SUN. N of Morgan's Point: Winds will be at 2-6 kts through ~8 PM before increasing to 5-9 kts the rest of the day. S of Morgan's Point: Winds will be at 3 – 8 kts through 5 PM before increasing to 9-14 kts.

**High Temps:** N of Morgan's Point: Low 90s F. S of Morgan's Point: Mid 80s F.

Visibility: Monitoring the risk for patchy non-sea fog for Stations N of Mor