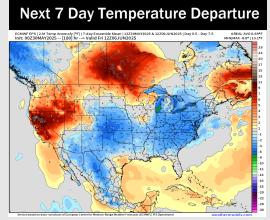

# **Houston Pilots: 5/31/25**

- > Temps are expected to be slightly above normal the next 7 days. Scattered rain chances throughout the week.
- > Near normal temps and well above normal rainfall is favored for days 8 14.
- > Slightly below normal temperatures are favored for mid to late June.