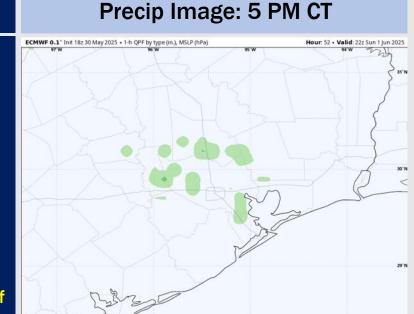

High Temps: N of Morgan's Point: Low 90s F. S of Morgan's Point: Mid 80s F.

Visibility: Monitoring the risk for patchy non-sea fog for Stations N of Morgan's Point Sunday morning.

Wind Speed: 7 PM CT

High Temps Sunday

## **Forecast Discussion**

**Precip:** Isolated showers possible Sunday from 2PM – 7PM.

Wind: Variable winds will quick settle out of the W/SW after 2 AM. Winds will then shift out of the S by 3 PM. N of Morgan's Point: Winds will be at 1 – 6 kts. S of Morgan's Point: Winds will be at 3 – 8 kts.