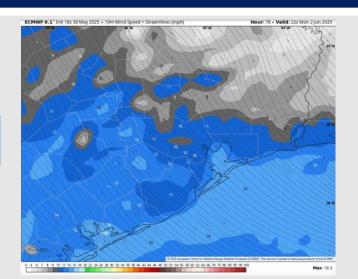

M. Winds will then shift out of the S by 3 PM. N of Morgan's Point: Winds will be at 1 – 6 kts. S of Morgan's Point: Winds will be at 3 – 8 kts.

High Temps: N of Morgan's Point: Low 90s F. S of Morgan's Point: Mid 80s F.

Visibility: Monitoring the risk for patchy non-sea fog for Stations N of Morgan's Point Sunday morning.



Wind Speed: 7 PM CT





High Temps Sunday

# Houston Pilots: Mon. 6/2/2025





## **Forecast Discussion**

**Precip:** Isolated showers possible from 12PM – 5PM Monday.

Wind: N of Morgan's Point: Winds will be from the SE at 4 – 9 kts. S of Morgan's Point: Winds will be from the SE at 8 – 13 kts.

Low Temps: N of Morgan's Point: High 80s F. S of Morgan's Point: Low 80s F.

Visibility: No visibility concerns Monday.

# Precip Image: 3 PM CT



Wind Speed 5 PM CT





**High Temps** Monday

# **Houston Pilots: 5/31/25**

















- > Temps are expected to be slightly above normal the next 7 days. Scattered rain chances throughout the week.
- > Near normal temps and well above normal rainfall is favored for days 8 14.
- > Slightly below normal temperatures are favored for mid to late June.