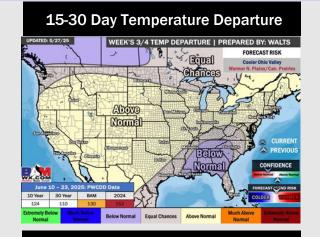

# **Houston Pilots: 5/31/25**

- > Temps are expected to be slightly above normal the next 7 days. Scattered rain chances throughout the week.
- > Near normal temps and well above normal rainfall is favored for days 8 14.
- > Slightly below normal temperatures are favored for mid to late June.