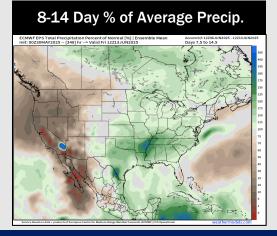

# **Houston Pilots: 5/31/25**

- > Temps are expected to be slightly above normal the next 7 days. Scattered rain chances throughout the week.
- > Near normal temps and well above normal rainfall is favored for days 8 14.
- > Slightly below normal temperatures are favored for mid to late June.