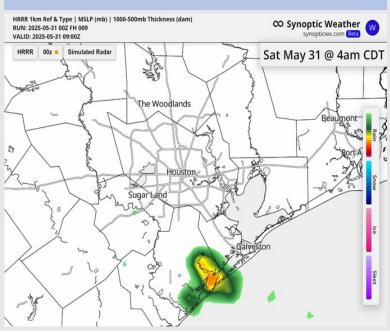

## **Forecast Discussion**

Precip: A few isolated showers are possible from 3AM – 8AM, but otherwise, favoring mostly dry conditions.

Wind: Variable winds will settle out of the NE by 5 AM and will become variable again after 7 PM. N of Morgan's Point: Winds will be at 2 – 7 kts. S of Morgan's Point: Winds will be at 5 – 10 kts throughout the day.

#### Precip Image: 4 AM CT

High Temps Saturday