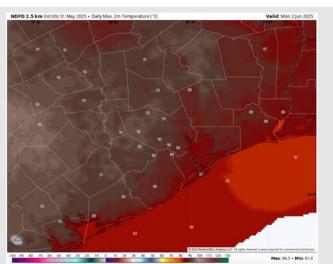

High Temps: N of Morgan's Point: Low 90s F. S of Morgan's Point: Mid 80s F.

Visibility: Monitoring the risk for patchy non-sea fog for Stations N of Morgan's Point Sunday morning.

Wind Speed: 7 PM CT

High Temps Sunday