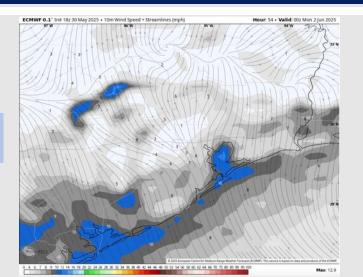

High Temps: N of Morgan's Point: Low 90s F. S of Morgan's Point: Mid 80s F.

Visibility: Monitoring the risk for patchy non-sea fog for Stations N of Morgan's Point Sunday morning.

Wind Speed: 7 PM CT

High Temps Sunday