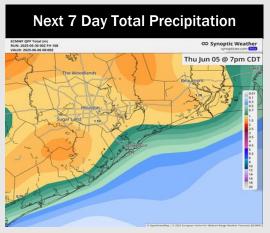

# **Houston Pilots: 5/31/25**

- > Temps are expected to be slightly above normal the next 7 days. Scattered rain chances throughout the week.
- > Near normal temps and well above normal rainfall is favored for days 8 14.
- > Slightly below normal temperatures are favored for mid to late June.