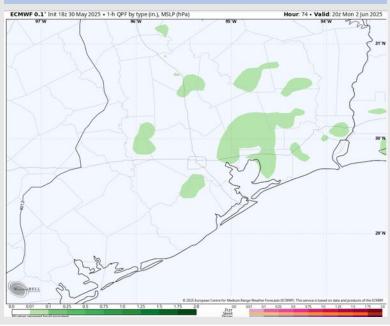

# Precip Image: 3 PM CT

Wind Speed 5 PM CT

**High Temps** Monday

## **Forecast Discussion**

**Precip:** Isolated showers possible from 12PM – 5PM Monday.

Wind: N of Morgan's Point: Winds will be from the SE at 4 – 9 kts. S of Morgan's Point: Winds will be from the SE at 8 – 13 kts.