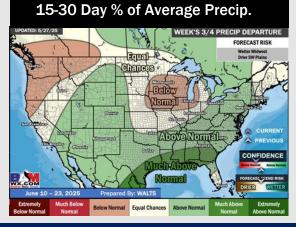

# **Houston Pilots: 5/31/25**

- > Temps are expected to be slightly above normal the next 7 days. Scattered rain chances throughout the week.
- > Near normal temps and well above normal rainfall is favored for days 8 14.
- > Slightly below normal temperatures are favored for mid to late June.