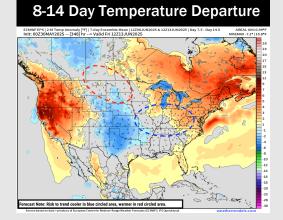

# **Houston Pilots: 5/31/25**

- > Temps are expected to be slightly above normal the next 7 days. Scattered rain chances throughout the week.
- > Near normal temps and well above normal rainfall is favored for days 8 14.
- > Slightly below normal temperatures are favored for mid to late June.