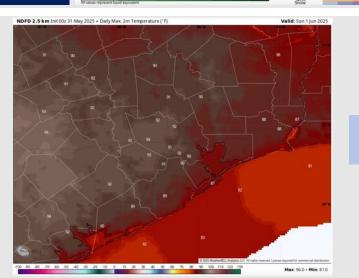

High Temps: N of Morgan's Point: Low 90s F. S of Morgan's Point: Mid 80s F.

Visibility: Monitoring the risk for patchy non-sea fog for Stations N of Morgan's Point Sunday morning.

Wind Speed: 7 PM CT

High Temps Sunday