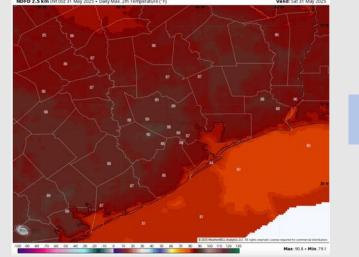

High Temps: N of Morgan's Point: Upper 80s F. S of Morgan's Point: Low to Mid 80s F.

Visibility: No visibility concerns today.

Wind Speed:

**7 AM CT** 

#### Precip Image: 4 AM CT

High Temps Saturday