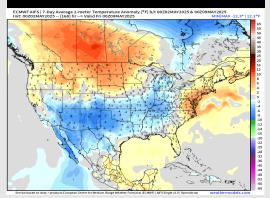

## **Houston Pilots: 5/4/25**

**Next 7 Day Total Precipitation** 

**8-14 Day Temperature Departure** 

8-14 Day % of Average Precip.

- > Temps are expected to be near normal the next 7 days. Scattered rain showers expected early next week with heaviest rain expected mid-late next week.
- > Below normal temps and below normal rainfall is favored 8 14 days from now.
- Below normal temperatures and above normal precipitation chances are favored for mid May.