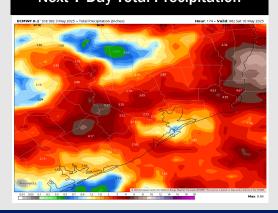

## **Houston Pilots: 5/4/25**

**Next 7 Day Total Precipitation** 

**8-14 Day Temperature Departure** 

8-14 Day % of Average Precip.

- > Temps are expected to be near normal the next 7 days. Scattered rain showers expected early next week with heaviest rain expected mid-late next week.
- > Below normal temps and below normal rainfall is favored 8 14 days from now.
- Below normal temperatures and above normal precipitation chances are favored for mid May.