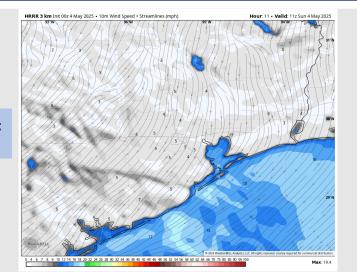

#### **Forecast Discussion**

**Precip:** Favoring dry conditions for today.

Wind: Winds will be out of the NE through ~5 PM today before shifting clockwise to being out of the E/SE. N of Morgan's Point: Winds will at 2 – 7 kts throughout the day. S of Morgan's Point: Winds will be at 12 – 17 kts through 11 AM, then decreasing to 6 – 11 kts for the remainder of the day.

#### Precip Image: 12 PM CT

Wind Speed: 6 AM CT

High Temps Today