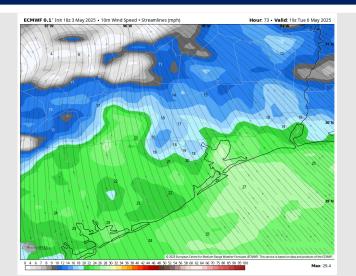

# Houston Pilots: TUE. 5/6/2025

Wind: Winds will be out of the SE through 7 PM, becoming variable after that time. N of Morgan's Point: Winds will be at 4 – 9 kts through much of the day, increasing to 10 – 15 kts between 11 AM and 5 PM. S of Morgan's Point: Winds will be at 17 - 22 kts throughout the day. Non-thunderstorm wind gusts of 25 – 30 kts in play for Stations S of Morgan's Point throughout the day. Gusts increase to 30 – 35 kts for all Stations between 11 AM – 5 PM.

#### Precip Image: 7 PM CT

Wind Speed 2 PM CT

High Temps Tuesday