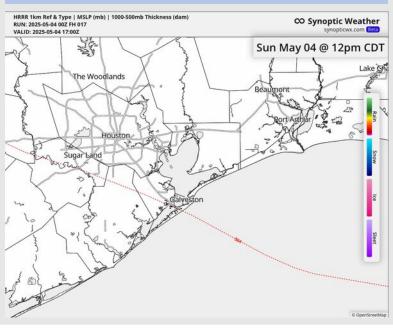

#### **Forecast Discussion**

**Precip:** Favoring dry conditions for today.

Wind: Winds will be out of the NE through ~5 PM today before shifting clockwise to being out of the E/SE. N of Morgan's Point: Winds will at 2 – 7 kts throughout the day. S of Morgan's Point: Winds will be at 12 – 17 kts through 11 AM, then decreasing to 6 – 11 kts for the remainder of the day.

High Temps: N of Morgan's Point: Low 80s F. S of Morgan's Point: Upper 70s F.

Visibility: No visibility concerns for today.

#### Precip Image: 12 PM CT

Wind Speed: 6 AM CT

High Temps Today