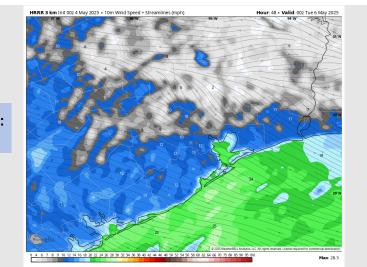

# Houston Pilots: TUE. 5/6/2025

### **Forecast Discussion**

Precip: Scattered (50%) showers and storms in play through 2 PM, with coverage increasing to become widespread (80%) after that time. Some storms will be able to become strong to severe, especially after 2 PM. Main risks will be lightning, pockets of hail and gusts of 35 – 50 kts.

Wind: Winds will be out of the SE through 7 PM, becoming variable after that time. N of Morgan's Point: Winds will be at 4 – 9 kts through much of the day, increasing to 10 – 15 kts between 11 AM and 5 PM. S of Morgan's Point: Winds will be at 17 - 22 kts throughout the day. Non-thunderstorm wind gusts of 25 – 30 kts in play for Stations S of Morgan's Point throughout the day. Gusts increase to 30 – 35 kts for all Stations between 11 AM – 5 PM.

#### Precip Image: 7 PM CT

Wind Speed 2 PM CT

High Temps Tuesday