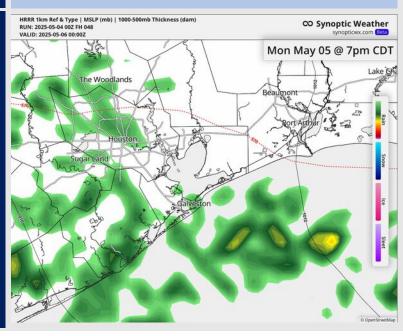

#### **Forecast Discussion**

Precip: Favoring dry conditions through 6 PM Monday before isolated to scattered showers (30-40%) work across the area the rest of the evening.

Wind: Winds will be out of the E/SE Monday. N of Morgan's Point: Winds will be at 4-8 kts through 11 AM before increasing to 10-14 kts the rest of the day. S of Morgan's Point: Winds will be at 11 – 16 kts through 12 PM before increasing to 15-20 kts for the PM hours. Gusts up to 22-27 kts possible for all stations after 3 PM Monday.

High Temps: N of Morgan's Point: Low 80s F. S of Morgan's Point: Upper 70s F.

Visibility: No visibility concerns Monday.

#### Precip Image: 7 PM CT

Wind Speed: 7 PM CT

High Temps Monday