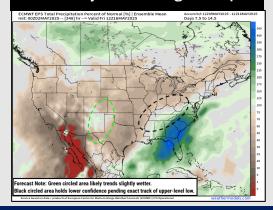

## **Houston Pilots: 5/4/25**

**Next 7 Day Total Precipitation** 

**8-14 Day Temperature Departure** 

8-14 Day % of Average Precip.

- > Temps are expected to be near normal the next 7 days. Scattered rain showers expected early next week with heaviest rain expected mid-late next week.
- > Below normal temps and below normal rainfall is favored 8 14 days from now.
- Below normal temperatures and above normal precipitation chances are favored for mid May.