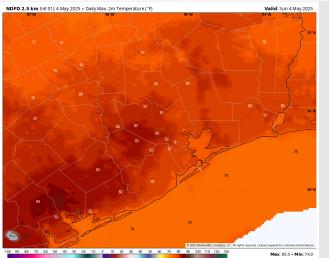

High Temps: N of Morgan's Point: Low 80s F. S of Morgan's Point: Upper 70s F.

Visibility: No visibility concerns for today.

#### Precip Image: 12 PM CT

Wind Speed: 6 AM CT

High Temps Today