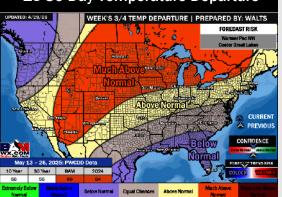

## **Houston Pilots: 5/4/25**

**Next 7 Day Total Precipitation** 

**8-14 Day Temperature Departure** 

8-14 Day % of Average Precip.

- > Temps are expected to be near normal the next 7 days. Scattered rain showers expected early next week with heaviest rain expected mid-late next week.
- > Below normal temps and below normal rainfall is favored 8 14 days from now.
- Below normal temperatures and above normal precipitation chances are favored for mid May.