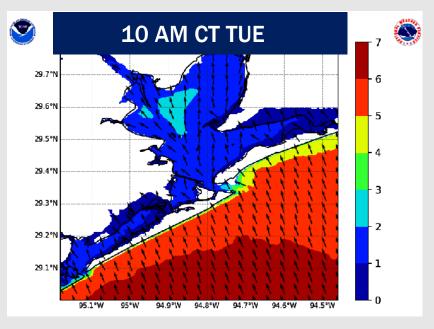

# Houston Pilots: TUE. 5/6/2025

### **Forecast Discussion**

Precip: Scattered (50%) showers and storms in play through 2 PM, with coverage increasing to become widespread (80%) after that time. Some storms will be able to become strong to severe, especially after 2 PM. Main risks will be lightning, pockets of hail and gusts of 35 – 50 kts.

Wind: Winds will be out of the SE through 7 PM, becoming variable after that time. N of Morgan's Point: Winds will be at 4 – 9 kts through much of the day, increasing to 10 – 15 kts between 11 AM and 5 PM. S of Morgan's Point: Winds will be at 17 - 22 kts throughout the day. Non-thunderstorm wind gusts of 25 – 30 kts in play for Stations S of Morgan's Point throughout the day. Gusts increase to 30 – 35 kts for all Stations between 11 AM – 5 PM.

High Temps: N of Morgan's Point: Low 80s F. S of Morgan's Point: Near 80 F.

Visibility: No fog concerns for Tuesday, however visibilities can be reduced under heavy downpours.

#### Precip Image: 7 PM CT

Wind Speed 2 PM CT

High Temps Tuesday