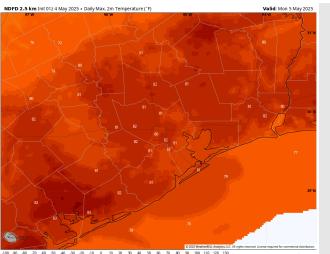

# Houston Pilots: TUE. 5/6/2025

High Temps: N of Morgan's Point: Low 80s F. S of Morgan's Point: Near 80 F.

Visibility: No fog concerns for Tuesday, however visibilities can be reduced under heavy downpours.

#### Precip Image: 7 PM CT

Wind Speed 2 PM CT

High Temps Tuesday