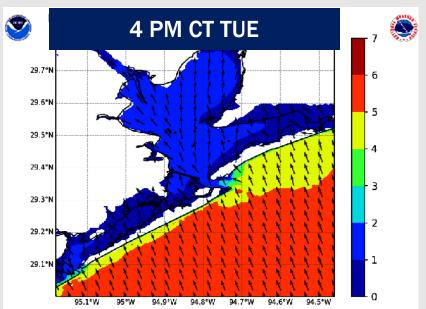

# Houston Pilots: TUE. 5/6/2025

### **Forecast Discussion**

Precip: Scattered (50%) showers and storms in play through 2 PM, with coverage increasing to become widespread (80%) after that time. Some storms will be able to become strong to severe, especially after 2 PM. Main risks will be lightning, pockets of hail and gusts of 35 – 50 kts.

Wind: Winds will be out of the SE through 7 PM, becoming variable after that time. N of Morgan's Point: Winds will be at 4 – 9 kts through much of the day, increasing to 10 – 15 kts between 11 AM and 5 PM. S of Morgan's Point: Winds will be at 17 - 22 kts throughout the day. Non-thunderstorm wind gusts of 25 – 30 kts in play for Stations S of Morgan's Point throughout the day. Gusts increase to 30 – 35 kts for all Stations between 11 AM – 5 PM.

High Temps: N of Morgan's Point: Low 80s F. S of Morgan's Point: Near 80 F.

Visibility: No fog concerns for Tuesday, however visibilities can be reduced under heavy downpours.

#### Precip Image: 7 PM CT

Wind Speed 2 PM CT

High Temps Tuesday