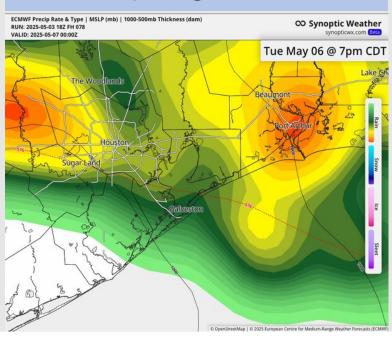

# Houston Pilots: TUE. 5/6/2025

### **Forecast Discussion**

Precip: Scattered (50%) showers and storms in play through 2 PM, with coverage increasing to become widespread (80%) after that time. Some storms will be able to become strong to severe, especially after 2 PM. Main risks will be lightning, pockets of hail and gusts of 35 – 50 kts.

#### Precip Image: 7 PM CT

Wind Speed 2 PM CT

High Temps Tuesday