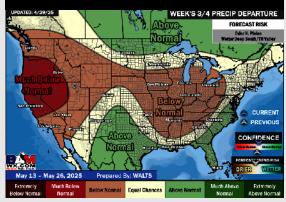

## **Houston Pilots: 5/4/25**

**Next 7 Day Total Precipitation** 

**8-14 Day Temperature Departure** 

8-14 Day % of Average Precip.

- > Temps are expected to be near normal the next 7 days. Scattered rain showers expected early next week with heaviest rain expected mid-late next week.
- > Below normal temps and below normal rainfall is favored 8 14 days from now.
- Below normal temperatures and above normal precipitation chances are favored for mid May.