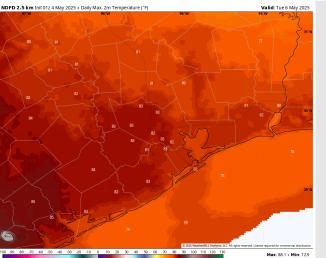

# Houston Pilots: TUE. 5/6/2025

High Temps: N of Morgan's Point: Low 80s F. S of Morgan's Point: Near 80 F.

Visibility: No fog concerns for Tuesday, however visibilities can be reduced under heavy downpours.

#### Precip Image: 7 PM CT

Wind Speed 2 PM CT

High Temps Tuesday