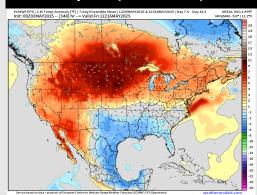

## **Houston Pilots: 5/4/25**

**Next 7 Day Total Precipitation** 

**8-14 Day Temperature Departure** 

8-14 Day % of Average Precip.

- > Temps are expected to be near normal the next 7 days. Scattered rain showers expected early next week with heaviest rain expected mid-late next week.
- > Below normal temps and below normal rainfall is favored 8 14 days from now.
- Below normal temperatures and above normal precipitation chances are favored for mid May.