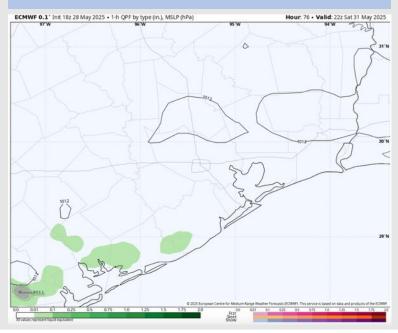

## Houston Pilots: SAT. 5/31/2025

## **Forecast Discussion**

**Precip:** Favoring mostly dry conditions Saturday.

Wind: N of Morgan's Point: Winds will be from the NW at 1 – 6 kts from 5AM – 2PM, then transitioning to variable conditions the remainder of Saturday. S of Morgan's Point: Winds will be from the NW at 8 – 13 kts from 5AM – 2PM, then transitioning to variable conditions for the remainder of Saturday.

#### Precip Image: 5 PM CT

Wind Speed: 8 AM CT

High Temps Saturday