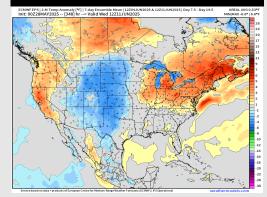

# **Houston Pilots: 5/29/25**

**8-14** Day Temperature Departure

- > Temps are expected to be near normal the next 7 days. Scattered rain chances throughout the week.
- Near normal temps and above normal rainfall is favored for days 8 14.
- > Slightly below normal temperatures and much above normal precipitation chances are favored for mid to late June