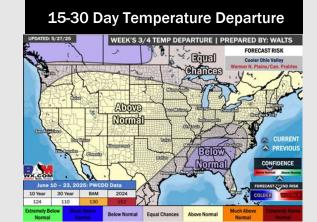

# **Houston Pilots: 5/29/25**

**8-14** Day Temperature Departure

- > Temps are expected to be near normal the next 7 days. Scattered rain chances throughout the week.
- Near normal temps and above normal rainfall is favored for days 8 14.
- > Slightly below normal temperatures and much above normal precipitation chances are favored for mid to late June