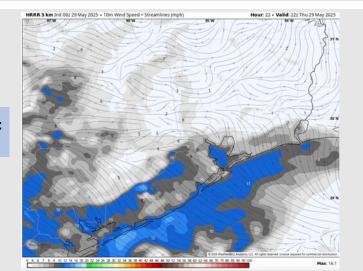

## **Forecast Discussion**

Precip: Isolated showers will be possible from 3AM to 12 PM, then favoring mostly dry conditions the rest of today.

Wind: N of Morgan's Point: Winds will be from the E at 1 – 6 kts from 1AM – 2PM, then will transition from the SE for the remainder of the day. S of Morgan's Point: Winds will be from the SE at 8 – 13 kts from 1AM – 7AM, then will transition to 4 – 9 kts for the remainder of the day.

High Temps: N of Morgan's Point: Upper 80s F. S of Morgan's Point: Mid 80s F.

Visibility: No visibility concerns for today.

#### Precip Image: 10 AM CT

Wind Speed: 5 PM CT

High Temps Today