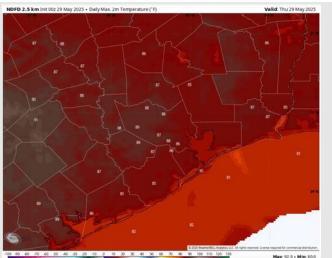

## Houston Pilots: THU. 5/29/2025

High Temps: N of Morgan's Point: Upper 80s F. S of Morgan's Point: Mid 80s F.

Visibility: No visibility concerns for today.

#### Precip Image: 10 AM CT

Wind Speed: 5 PM CT

High Temps Today