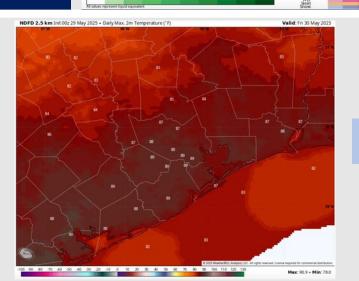

# Houston Pilots: FRI. 5/30/2025

High Temps: N of Morgan's Point: High 80s F. S of Morgan's Point: Mid 80s F.

**Visibility:** Misty conditions/isolated non-sea fog possible for all stations N. of Morgan's Point from 4AM to 10AM Friday.

# ECMWF 0.1\* Init 18z 28 May 2025 - 1-h QPF by type (in.), MSLP (hPa) Hour: 51 - Valid: 21z Fri 30 May 2025 St W 301 301 301

Precip Image: 4 PM CT

Wind Speed 5 PM CT

High Temps Friday