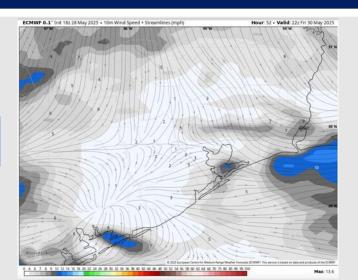

# Houston Pilots: FRI. 5/30/2025

Wind: Winds will be out of the S/SE, gradually rotating to be out of the NE after 11AM. N of Morgan's Point: Winds will be at 1 – 6 kts throughout Friday. S of Morgan's Point: Winds will be at 3 – 8 kts throughout the day.

# ECMWF 0.1\* Init 18z 28 May 2025 - 1-h QPF by type (in.), MSLP (hPa) Hour: 51 - Valid: 21z Fri 30 May 2025 St W 301 301 301

Precip Image: 4 PM CT

Wind Speed 5 PM CT

High Temps Friday