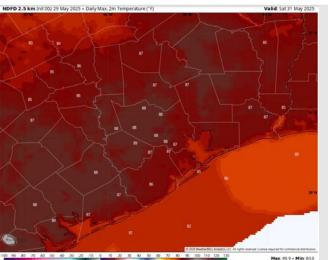

## Houston Pilots: SAT. 5/31/2025

## **Forecast Discussion**

**Precip:** Favoring mostly dry conditions Saturday.

Wind: N of Morgan's Point: Winds will be from the NW at 1 – 6 kts from 5AM – 2PM, then transitioning to variable conditions the remainder of Saturday. S of Morgan's Point: Winds will be from the NW at 8 – 13 kts from 5AM – 2PM, then transitioning to variable conditions for the remainder of Saturday.

High Temps: N of Morgan's Point: Upper 80s F. S of Morgan's Point: Mid 80s F.

**Visibility:** No visibility concerns Saturday.

#### Precip Image: 5 PM CT

Wind Speed: 8 AM CT

High Temps Saturday