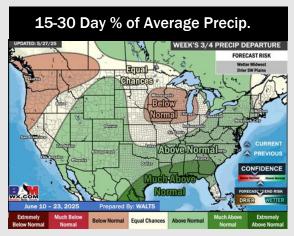

# **Houston Pilots: 5/29/25**

**8-14** Day Temperature Departure

- > Temps are expected to be near normal the next 7 days. Scattered rain chances throughout the week.
- Near normal temps and above normal rainfall is favored for days 8 14.
- > Slightly below normal temperatures and much above normal precipitation chances are favored for mid to late June