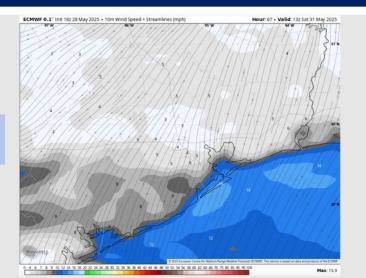

## Houston Pilots: SAT. 5/31/2025

## **Forecast Discussion**

**Precip:** Favoring mostly dry conditions Saturday.

Wind: N of Morgan's Point: Winds will be from the NW at 1 – 6 kts from 5AM – 2PM, then transitioning to variable conditions the remainder of Saturday. S of Morgan's Point: Winds will be from the NW at 8 – 13 kts from 5AM – 2PM, then transitioning to variable conditions for the remainder of Saturday.

High Temps: N of Morgan's Point: Upper 80s F. S of Morgan's Point: Mid 80s F.

**Visibility:** No visibility concerns Saturday.

#### Precip Image: 5 PM CT

Wind Speed: 8 AM CT

High Temps Saturday