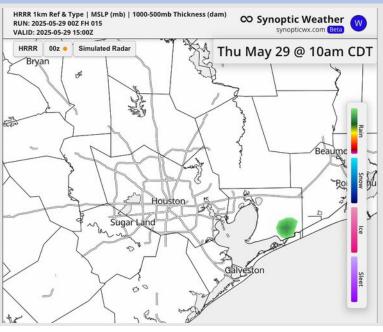

## **Forecast Discussion**

Precip: Isolated showers will be possible from 3AM to 12 PM, then favoring mostly dry conditions the rest of today.

Wind: N of Morgan's Point: Winds will be from the E at 1 – 6 kts from 1AM – 2PM, then will transition from the SE for the remainder of the day. S of Morgan's Point: Winds will be from the SE at 8 – 13 kts from 1AM – 7AM, then will transition to 4 – 9 kts for the remainder of the day.

High Temps: N of Morgan's Point: Upper 80s F. S of Morgan's Point: Mid 80s F.

Visibility: No visibility concerns for today.

#### Precip Image: 10 AM CT

Wind Speed: 5 PM CT

High Temps Today