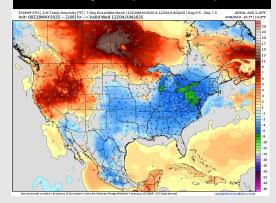

# **Houston Pilots: 5/29/25**

**8-14** Day Temperature Departure

- > Temps are expected to be near normal the next 7 days. Scattered rain chances throughout the week.
- Near normal temps and above normal rainfall is favored for days 8 14.
- > Slightly below normal temperatures and much above normal precipitation chances are favored for mid to late June