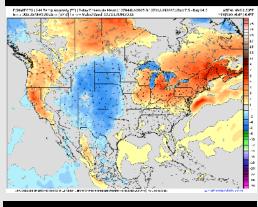

Low Temps: N of Morgan's Point: Low 70s F. S of Morgan's Point: Mid 70s F.

Visibility: No fog concerns for today, however visibilities may be reduced under heavy downpours.

Low Temps THU AM