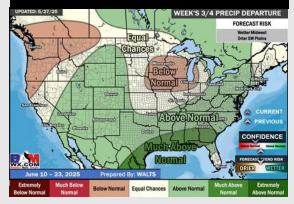

### Houston Pilots: 5/28/25

Next 7 Day Total Precipitation

#### 8-14 Day Temperature Departure

8-14 Day % of Average Precip.

15-30 Day % of Average Precip.

- Temps are expected to be near normal the next 7 days. Scattered rain chances throughout the week.
- Near normal temps and above normal rainfall is favored for days 8 14.
- Slightly below normal temperatures and much above normal precipitation chances are favored for mid to late June