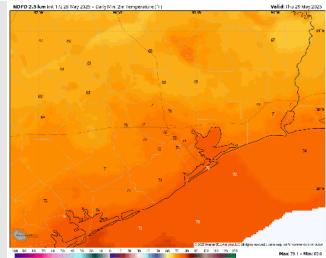

Low Temps: N of Morgan's Point: Low 70s F. S of Morgan's Point: Mid 70s F.

Visibility: No fog concerns for today, however visibilities may be reduced under heavy downpours.

Low Temps THU AM