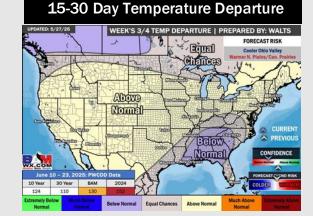

#### 8-14 Day Temperature Departure

8-14 Day % of Average Precip.

15-30 Day % of Average Precip.

- Temps are expected to be near normal the next 7 days. Scattered rain chances throughout the week.
- Near normal temps and above normal rainfall is favored for days 8 14.
- Slightly below normal temperatures and much above normal precipitation chances are favored for mid to late June