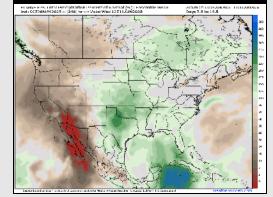

rom 10 AM to 7 PM. Lightning and wind gusts of 30-40 kts will be possible within storms.

Wind: Winds will be out of the S/SE, gradually rotating to be out of the NE after 11AM. N of Morgan's Point: Winds will be at 2 - 7 kts throughout Friday. S of Morgan's Point: Winds will be at 3 – 8 kts throughout the day.

High Temps: N of Morgan's Point: High 80s F. S of Morgan's Point: Mid 80s F.

Visibility: Lowered visibilities will be possible under any heavy downpours. We also need to watch for misty conditions/non-sea fog N. of Morgan's Point from 4AM to 10AM which can also reduce visibilities.

#### Precip Image: 4 PM CT







#### **High Temps** Friday

### Houston Pilots: 5/28/25







Next 7 Day Total Precipitation



#### 8-14 Day Temperature Departure



8-14 Day % of Average Precip.





15-30 Day % of Average Precip.



- Temps are expected to be near normal the next 7 days. Scattered rain chances throughout the week.
- Near normal temps and above normal rainfall is favored for days 8 14.
- Slightly below normal temperatures and much above normal precipitation chances are favored for mid to late June