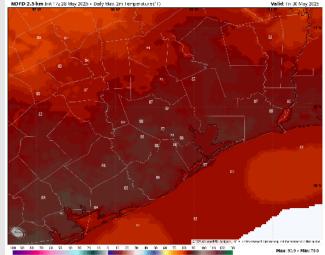

### Houston Pilots: THU. 5/29/2025

High Temps: N of Morgan's Point: Upper 80s F. S of Morgan's Point: Low to mid 80s F.

#### Precip Image: 6 PM CT

Visibility: No visibility concerns for Thursday.

8 AM CT

**High Temps** Thursday