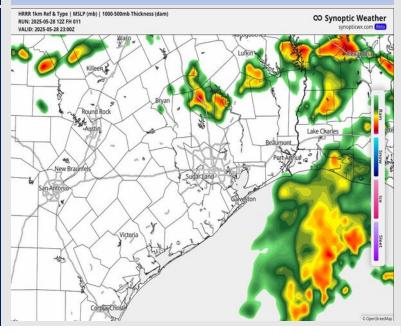

### **Forecast Discussion**

Precip Image: 6 PM CT

**Precip:** Widespread rain/storms will become more scattered after 3PM. Rain finally clears out of the region after 5PM with dry conditions favored the rest of the day.

#### Precip Image: 6 PM CT

Visibility: No visibility concerns for Thursday.

8 AM CT

**High Temps** Thursday