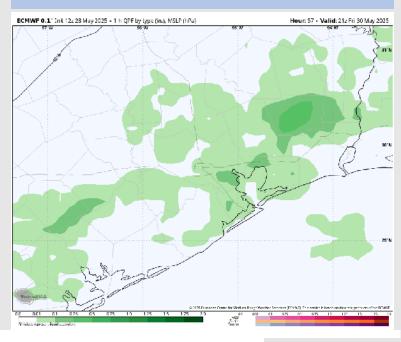

## Houston Pilots: FRI. 5/30/2025

### **Forecast Discussion**

8 AM CT

**Precip:** Hit/miss (40-50%) showers and storms will be possible for all Stations from 10 AM to 7 PM. Lightning and wind gusts of 30-40 kts will be possible within storms.

#### Precip Image: 4 PM CT