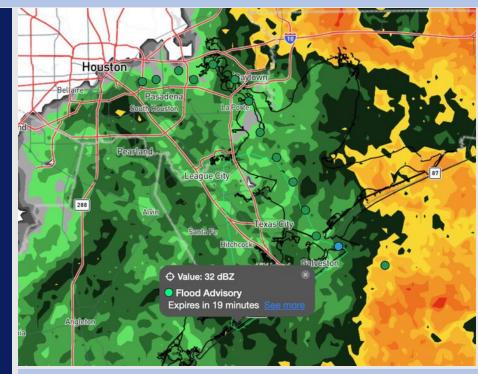

### Current Radar: 1:25 PM CT

As always, please do not hesitate to reach out to us with any forecast questions at (317)-560-8122. Press 1 for forecast questions.

You can also access real-time forecast updates and 24/7 meteorological chat assistance on your <u>Clarity</u> app. Click <u>here</u> for login assistance.

### **Forecast Discussion**

Precip Image: 6 PM CT

**Precip:** Widespread rain/storms will become more scattered after 3PM. Rain finally clears out of the region after 5PM with dry conditions favored the rest of the day.