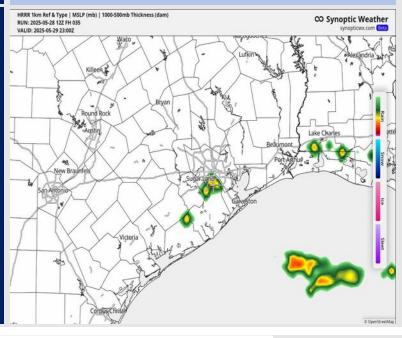

### **Forecast Discussion**

Precip Image: 6 PM CT

**Precip:** Widespread rain/storms will become more scattered after 3PM. Rain finally clears out of the region after 5PM with dry conditions favored the rest of the day.