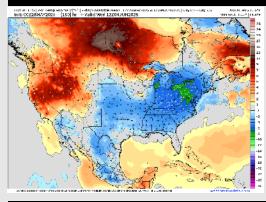

### Houston Pilots: 5/28/25

Next 7 Day Total Precipitation

#### 8-14 Day Temperature Departure

8-14 Day % of Average Precip.

15-30 Day % of Average Precip.

- Temps are expected to be near normal the next 7 days. Scattered rain chances throughout the week.
- Near normal temps and above normal rainfall is favored for days 8 14.
- Slightly below normal temperatures and much above normal precipitation chances are favored for mid to late June