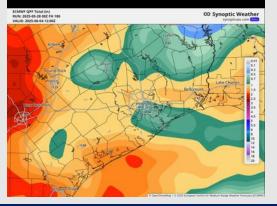

### **Forecast Discussion**

Precip Image: 6 PM CT

**Precip:** Widespread rain/storms will become more scattered after 3PM. Rain finally clears out of the region after 5PM with dry conditions favored the rest of the day.