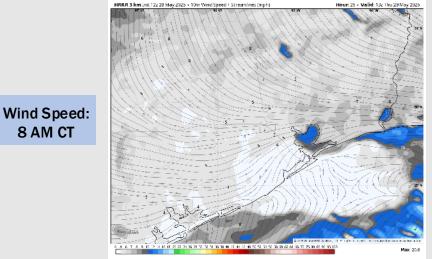

#### Precip Image: 6 PM CT

Visibility: No visibility concerns for Thursday.

8 AM CT

**High Temps** Thursday