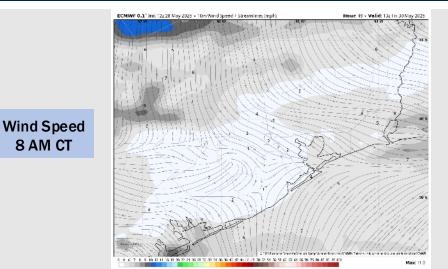

## Houston Pilots: FRI. 5/30/2025

Wind: Winds will be out of the S/SE, gradually rotating to be out of the NE after 11AM. N of Morgan's Point: Winds will be at 2 - 7 kts throughout Friday. S of Morgan's Point: Winds will be at 3 – 8 kts throughout the day.