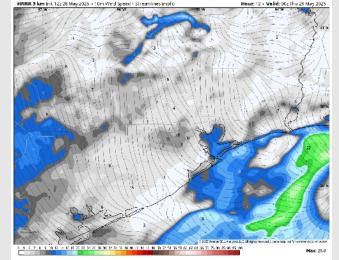

Wind: Winds will be rather variable through 4PM. From 4PM onward, winds will establish out of the ESE. N of Morgan's Point: Winds will be at 4 – 9 kts the rest of the day. S of Morgan's Point: Winds will be at 5 – 10 kts the remainder of the day. Non-thunderstorm wind gusts up to 23 kts will be possible for all Stations through 8PM.

Wind: Winds will be generally out of the E/SE throughout the day, becoming variable at times. N of Morgan's Point: Winds will be at 3 - 6 kts for all of Thursday. S of Morgan's Point: Winds will be at 5 – 10 kts for all of Thursday.

Wind: Winds will be out of the S/SE, gradually rotating to be out of the NE after 11AM. N of Morgan's Point: Winds will be at 2 - 7 kts throughout Friday. S of Morgan's Point: Winds will be at 3 – 8 kts throughout the day.