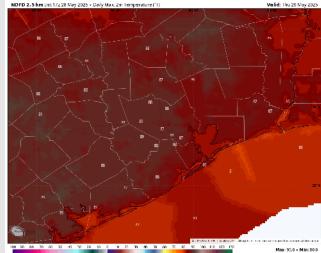

High Temps: N of Morgan's Point: Upper 80s F. S of Morgan's Point: Low to mid 80s F.

#### Precip Image: 6 PM CT

Visibility: No visibility concerns for Thursday.

8 AM CT

**High Temps** Thursday