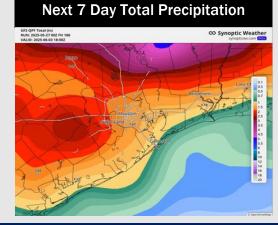

Next 7 Dev Total Dussinitation

**8-14** Day Temperature Departure

8-14 Day % of Average Precip.

#### **15-30 Day Temperature Departure**

- > Temps are expected to be slightly below normal the next 7 days. Scattered rain chances throughout the week.
- ➤ Near normal temps and below normal rainfall is favored for days 8 14.
- > Slightly below normal temperatures and much above normal precipitation chances are favored for mid to late June