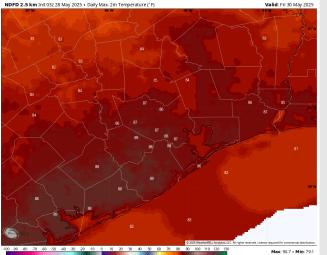

High Temps: N of Morgan's Point: High 80s F. S of Morgan's Point: Mid 80s F.

Visibility: Monitoring a patchy non-sea fog/mist risk for **Stations N of Morgan's Point on Friday.** 

Precip Image: 12 PM CT

Wind Speed **11 AM CT** 

**High Temps Friday** 