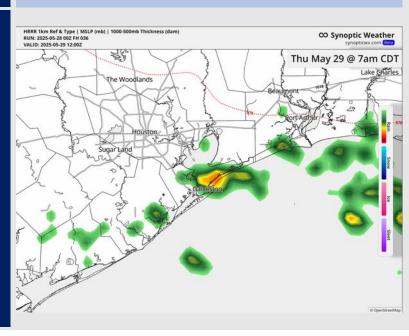

## Houston Pilots: THU. 5/29/2025

#### **Forecast Discussion**

Precip: Isolated showers will be possible from 6AM to 11 AM. After 11 AM, dry conditions will be in play for the majority of the PM, with isolated storms in play between 5 – 9 PM. Lightning and wind gusts of 30 – 40 kts will be possible within any storm.

#### Precip Image: 7 AM CT

Wind Speed: 12 PM CT

High Temps Thursday