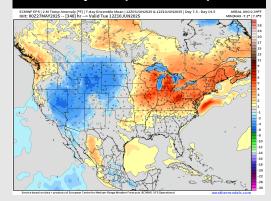

#### **15-30 Day Temperature Departure**

- > Temps are expected to be slightly below normal the next 7 days. Scattered rain chances throughout the week.
- ➤ Near normal temps and below normal rainfall is favored for days 8 14.
- > Slightly below normal temperatures and much above normal precipitation chances are favored for mid to late June