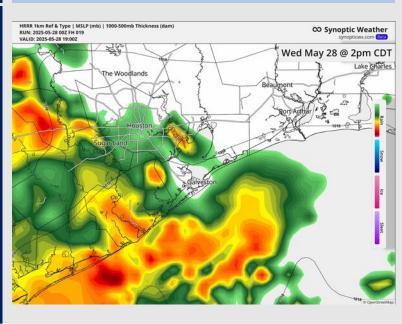

#### **Forecast Discussion**

Precip: Scattered (40%) showers and storms in play for all Stations from 6AM to 7PM. Best potential will exist between 11AM – 5PM (70%). Storms will hold potential for lightning and wind gusts of 30-40 kts.

## Precip Image: 2 PM CT

High Temps Today