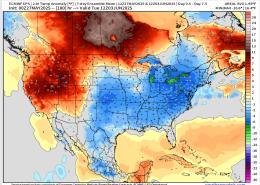

## Next 7 Day Temperature Departure \*\*COMMPTES) 3.M Temp Anomaly [17] 7.4m/ Ensemble Mean [13227MA70205 & 13203JJUH20215 [Day 0.5 - Day 7.5 ] \*\*AREAL ANGLAS\*\* MINIMAX - 10.6\*\* [18.4\*\* MINIMAX - 10.6\*\*] 18.4\*\*

#### **15-30 Day Temperature Departure**

- > Temps are expected to be slightly below normal the next 7 days. Scattered rain chances throughout the week.
- ➤ Near normal temps and below normal rainfall is favored for days 8 14.
- > Slightly below normal temperatures and much above normal precipitation chances are favored for mid to late June