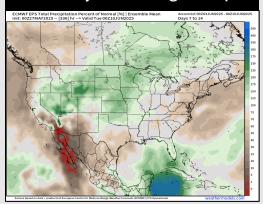

Next 7 Dev Total Dussinitation

**8-14** Day Temperature Departure

8-14 Day % of Average Precip.