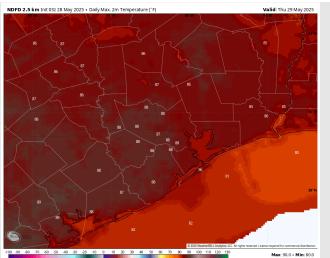

High Temps: N of Morgan's Point: Mid to upper 80s F. S of Morgan's Point: Low 80s F.

Visibility: No visibility concerns for Thursday.

#### Precip Image: 7 AM CT

Wind Speed: 12 PM CT

High Temps Thursday