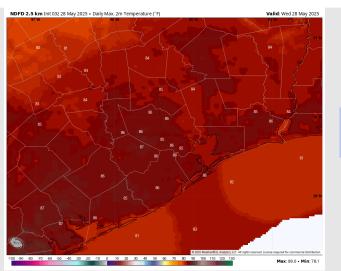

High Temps: N of Morgan's Point: Mid 80s F. S of Morgan's Point: Low 80s F.

Visibility: No fog concerns for today, however visibilities may be reduced under heavy downpours.

Wind Speed: 5 PM CT

## Precip Image: 2 PM CT

High Temps Today