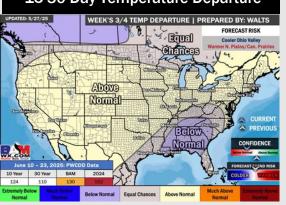

#### **15-30 Day Temperature Departure**

- > Temps are expected to be slightly below normal the next 7 days. Scattered rain chances throughout the week.
- ➤ Near normal temps and below normal rainfall is favored for days 8 14.
- > Slightly below normal temperatures and much above normal precipitation chances are favored for mid to late June