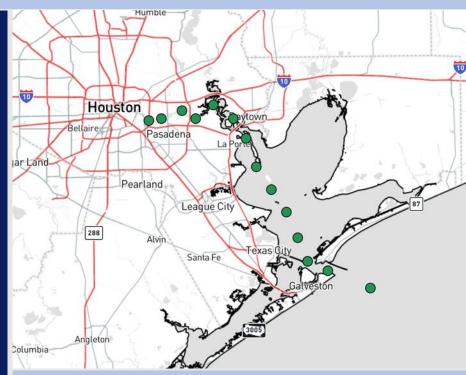

# **Houston Pilots Forecast Package**

Updated: 11:00 PM CT

Tuesday, May 27, 2025

### Forecaster: Tyler Riggles

## **Weather Headlines**

- Strong to severe storms will be possible this PM and Thursday PM.
- Wave heights of 4-5 ft will be possible near the Boarding Station through this evening.
- Monitoring a patchy non-sea fog for FRI AM.



**Current Radar: 11:00 PM CT** 



As always, please do not hesitate to reach out to us with any forecast questions at (317)-560-8122. Press 1 for forecast questions.

You can also access real-time forecast updates and 24/7 meteorological chat assistance on your <u>Clarity</u> app. Click <u>here</u> for login assistance.

## **Houston Pilots Visibility Chart (miles)**





#### **Forecast Confidence**

10 am

11 am

10

10

10

10

10

10

10

10

10

10

10

10

10

10

10

10

10

10

10

7.9

10

10

10

10

10

7.9

9

9

9

9

12 pm



Wed

7 am

Visibility

Houston Pilots F - 63/64

Houston Pilots E - 51/52

Houston Pilots D - 37/38

Houston Pilots C - 25/26

Houston Pilots B - 11/12

Houston Pilots A - 1 & 2 Bravo

1 am

10

10

10

10

10

2 am

3 am

10

10

10

10

10

10

10