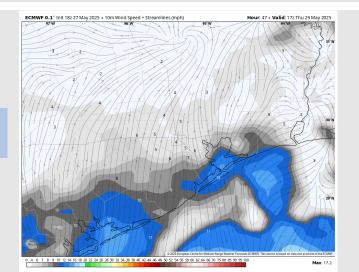

Wind: Winds will be out of the S/SE through 12 PM before becoming variable for the rest of the day. N of Morgan's Point: Winds will be at 3 – 6 kts for all of Thursday. S of Morgan's Point: Winds will be at 7 – 12 kts for all of Thursday.

#### Precip Image: 7 AM CT

Wind Speed: 12 PM CT

High Temps Thursday