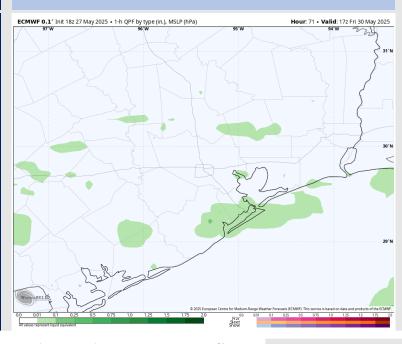

### **Forecast Discussion**

**Precip:** Hit/miss (40-50%) showers will be possible for all Stations from 11 AM to 7 PM.

Wind: Winds will be variable through 7 AM before settling out of the NE. N of Morgan's Point: Winds will be at 2 - 7 kts throughout Friday. S of Morgan's Point: Winds will be at 3 - 8 kts throughout the day.

High Temps: N of Morgan's Point: High 80s F. S of Morgan's Point: Mid 80s F.

Visibility: Monitoring a patchy non-sea fog/mist risk for **Stations N of Morgan's Point on Friday.** 

Precip Image: 12 PM CT