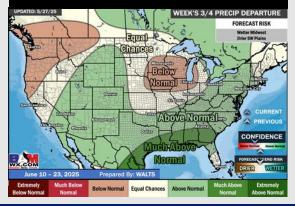

#### **15-30 Day Temperature Departure**

- > Temps are expected to be slightly below normal the next 7 days. Scattered rain chances throughout the week.
- ➤ Near normal temps and below normal rainfall is favored for days 8 14.
- > Slightly below normal temperatures and much above normal precipitation chances are favored for mid to late June