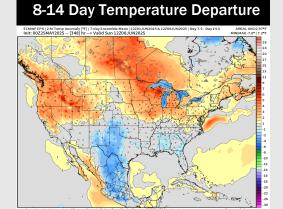

# **Houston Pilots: 5/27/25**

- Temps are expected to be near/just above normal the next 7 days. Scattered rain chances throughout the week with the heaviest rains coming mid week (TUE and beyond).
- Near normal temps and above normal rainfall is favored for days 8 14.
- Near normal temperatures and near / slightly above normal precipitation chances are favored for early to mid June.