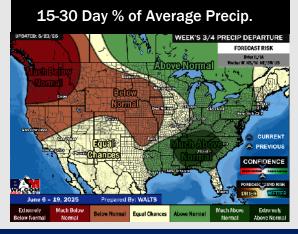

# **Houston Pilots: 5/27/25**

- Temps are expected to be near/just above normal the next 7 days. Scattered rain chances throughout the week with the heaviest rains coming mid week (TUE and beyond).
- Near normal temps and above normal rainfall is favored for days 8 14.
- Near normal temperatures and near / slightly above normal precipitation chances are favored for early to mid June.