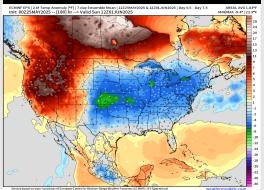

# **Houston Pilots: 5/27/25**

- Temps are expected to be near/just above normal the next 7 days. Scattered rain chances throughout the week with the heaviest rains coming mid week (TUE and beyond).
- Near normal temps and above normal rainfall is favored for days 8 14.
- Near normal temperatures and near / slightly above normal precipitation chances are favored for early to mid June.