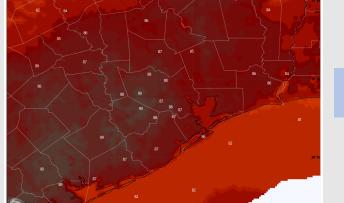

High Temps: N of Morgan's Point: Upper 80s/low 90s F. S of Morgan's Point: Upper 80s F.

Visibility: No fog concerns today, however visibility can be reduced under heavy downpours.

#### Precip Image: 2 AM CT

Wind Speed 6 PM CT

**High Temps** Today