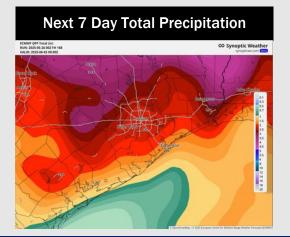

# **Houston Pilots: 5/27/25**

- Temps are expected to be near/just above normal the next 7 days. Scattered rain chances throughout the week with the heaviest rains coming mid week (TUE and beyond).
- Near normal temps and above normal rainfall is favored for days 8 14.
- Near normal temperatures and near / slightly above normal precipitation chances are favored for early to mid June.