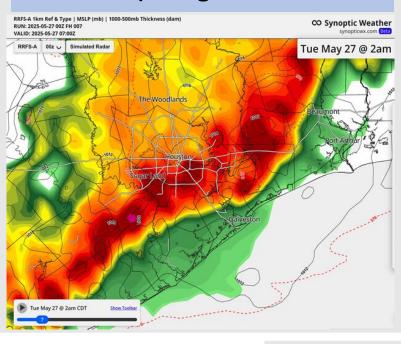

#### **Forecast Discussion**

Precip: Widespread (70%) showers and storms in play for all Stations from 1 AM -3 AM (a few showers lingering through 5AM). Some storms will be able to become strong to severe, with main risks being lightning, hail and 35 - 50 kt wind gusts. Another round of pop-up storms will be possible again from 5PM to 9PM (30%).

#### Precip Image: 2 AM CT

Wind Speed 6 PM CT

**High Temps** Today