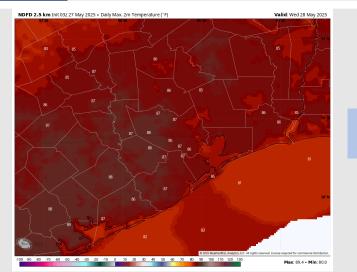

High Temps: N of Morgan's Point: Mid 80s F. S of Morgan's Point: Low 80s F.

Visibility: No fog concerns for Wednesday, however visibilities may be reduced under heavy downpours.

# 

Wind Speed: 7 PM CT

High Temps Wednesday