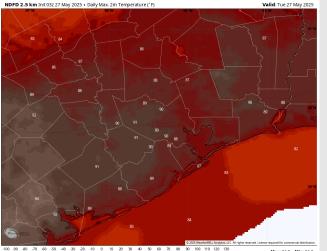

High Temps: N of Morgan's Point: Upper 80s/low 90s F. S of Morgan's Point: Upper 80s F.

Visibility: No fog concerns today, however visibility can be reduced under heavy downpours.

#### Precip Image: 2 AM CT

Wind Speed 6 PM CT

**High Temps** Today