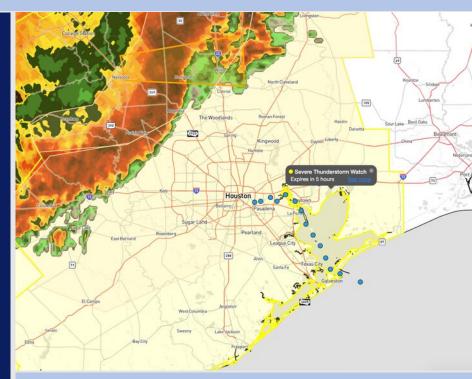

**Current Radar: 11:40 PM CT** 

As always, please do not hesitate to reach out to us with any forecast questions at (317)-560-8122. Press 1 for forecast questions.

You can also access real-time forecast updates and 24/7 meteorological chat assistance on your <u>Clarity</u> app. Click <u>here</u> for login assistance.