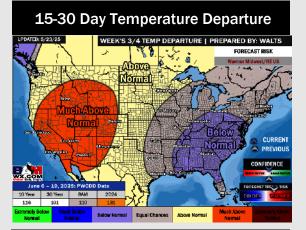

# **Houston Pilots: 5/27/25**

- Temps are expected to be near/just above normal the next 7 days. Scattered rain chances throughout the week with the heaviest rains coming mid week (TUE and beyond).
- Near normal temps and above normal rainfall is favored for days 8 14.
- Near normal temperatures and near / slightly above normal precipitation chances are favored for early to mid June.