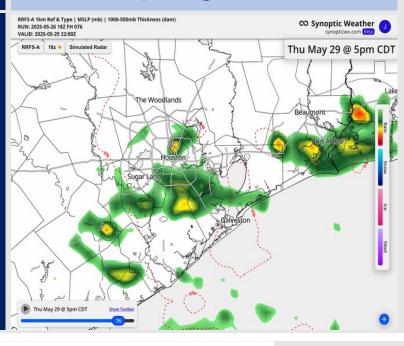

#### **Forecast Discussion**

Precip: Scattered (40%) showers and storms in play for all Stations from 6 AM to 8 PM. Best potential will exist between 11AM – 3PM (70%). Storms will hold potential for lightning and wind gusts of 25-40 kts.

#### Precip Image: 5 PM CT

High Temps Thursday