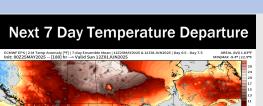

# **Houston Pilots: 5/27/25**

- Temps are expected to be near/just above normal the next 7 days. Scattered rain chances throughout the week with the heaviest rains coming mid week (TUE and beyond).
- Near normal temps and above normal rainfall is favored for days 8 14.
- Near normal temperatures and near / slightly above normal precipitation chances are favored for early to mid June.