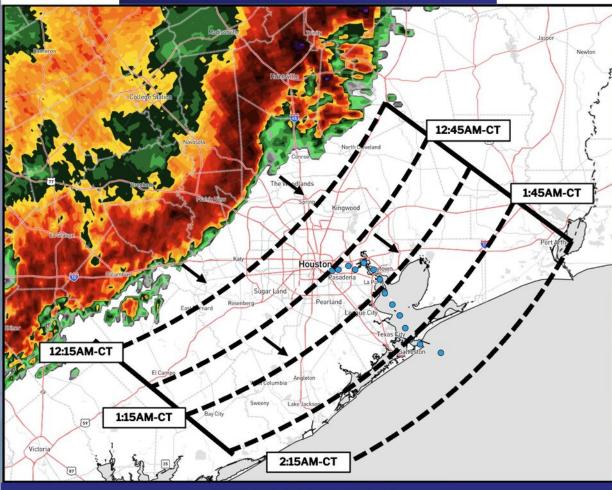

#### **ETA of Storm Line**

Forecaster: Kemper

#### **IMAGE NOTES:**

✓ While the line of storms may slow as it approaches the bay, a "gust front" out ahead of the main storm line will still accurately line up with favored ETA of damaging wind risks.