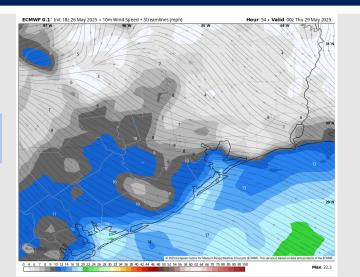

#### **Forecast Discussion**

**Precip:** Scattered showers and a few storms (30%) will be possible from 3PM – 9PM.

Wind: Winds will be variable for all of Thursday. N of Morgan's Point: Winds will be at 3 – 6 kts for all of Thursday. S of Morgan's Point: Winds will be at 4 - 7 kts for all of Thursday.

High Temps: N of Morgan's Point: Mid to upper 80s F. S of Morgan's Point: Upper 70s F.

Visibility: No fog concerns for Thursday.

Wind Speed:

6 PM CT

# ECMWF 0.1.\* Inst 182 25 May 2025 • 10m Wind Speed • Streamlines (mph) Hour. 77 • Valid: 232 Thu 29 May 2025 \*\*SW\*\* \*\*SW\*\*