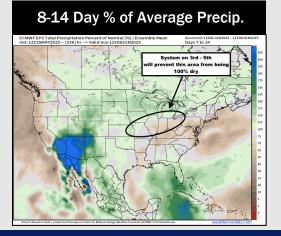

# **Houston Pilots: 5/27/25**

- Temps are expected to be near/just above normal the next 7 days. Scattered rain chances throughout the week with the heaviest rains coming mid week (TUE and beyond).
- Near normal temps and above normal rainfall is favored for days 8 14.
- Near normal temperatures and near / slightly above normal precipitation chances are favored for early to mid June.