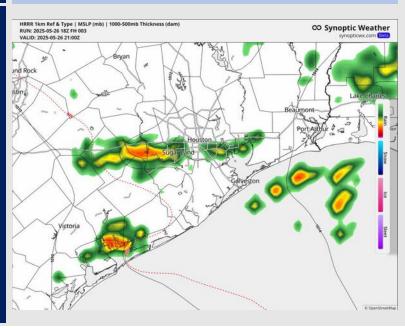

# HRRR 1km Ref & Type | MSLP (mb) | 1000-500mb Thickness (dam) RNI: 2025-05-26 132 FH 018 VALID: 2025-05-27 09-002 Waro Nacogolishics Altx-andiract Killeed Colleges for Colleges for Colleges for Colleges for Synoptic Weather Synoptic Weat