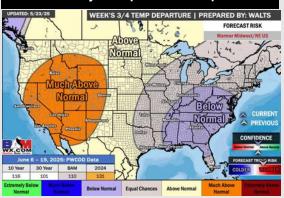

# **Houston Pilots: 5/26/25**

8-14 Day Temperature Departure

15-30 Day Temperature Departure

- Temps are expected to be near/just above normal the next 7 days. Scattered rain chances throughout the week with the heaviest rains coming mid week (TUE and beyond).
- > Near normal temps and above normal rainfall is favored for days 8 14.
- Near normal temperatures and near / slightly above normal precipitation chances are favored for early to mid June.