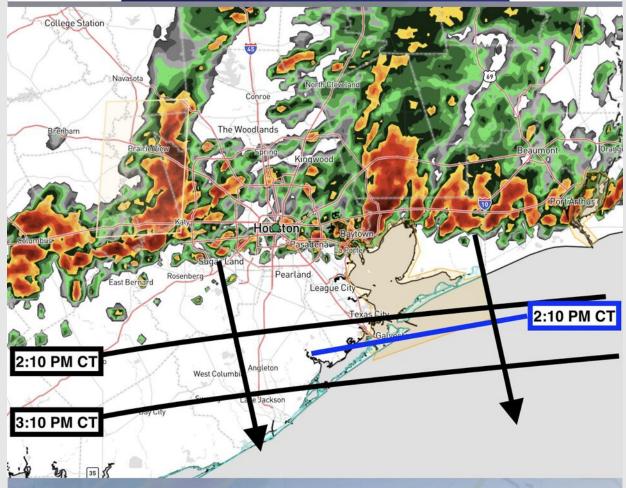

### Storms/ stronger wind gusts Current 1:25 PM CT 5/26/25

Forecaster: Griffin

### **FORECAST NOTES:**

- Weather. Made. Simple.
- ✓ Blue Timing: ETA Timing of strong wind gusts out ahead of storms near 30 35 knots.
- ✓ Black Timing: ETA Timing of storms capable of wind gusts to near 35 to 40 knots.