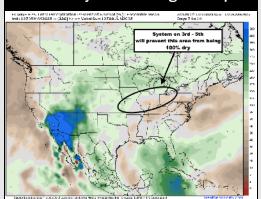

### **Forecast Discussion**

Precip: Scattered (70%) showers and storms in play for all Stations from 4 AM – 11 AM. Some storms will be able to become strong to severe, with main risks being lightning, hail and 35 - 45 kt wind gusts. Another round of showers will be possible again from 8PM to 11PM.