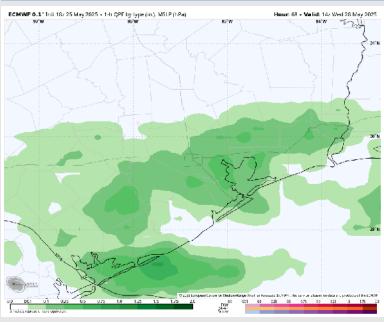

## Precip Image: 9 AM CT

Wind Speed: 10 AM CT

High Temps Wednesday

### **Forecast Discussion**

Precip: Scattered (70%) showers and storms in play for all Stations from 6 AM to 8 PM. Storms will hold potential for lightning and wind gusts of 25-35 kts.

Wind: Winds will be variable throughout the day, with a general tendency to be from the E. N of Morgan's Point: Winds will be at 3 – 8 kts. S of Morgan's Point: Winds will be at 5 – 10 kts.