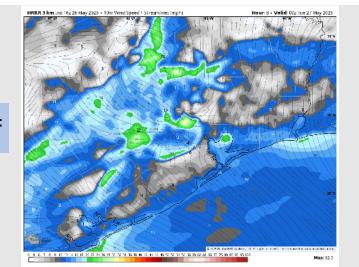

Wind Speed 8 AM CT

High Temps Tuesday

Wind: Winds will be out of the SE for the majority of the day, briefly becoming variable between 8 – 11 AM and again after 8PM. N of Morgan's Point: Winds will be at 4 – 9 kts. S of Morgan's Point: Winds will be at 16 - 21 kts through 10AM, decreasing to 7 – 12 kts after that time. Non-thunderstorm wind gusts of 25 – 30 kts will be possible for all stations through 9 AM. A few gusts up to 20 kts will be possible through 4PM.