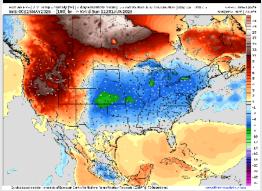

# **Houston Pilots: 5/26/25**

8-14 Day Temperature Departure

15-30 Day Temperature Departure

- Temps are expected to be near/just above normal the next 7 days. Scattered rain chances throughout the week with the heaviest rains coming mid week (TUE and beyond).
- > Near normal temps and above normal rainfall is favored for days 8 14.
- Near normal temperatures and near / slightly above normal precipitation chances are favored for early to mid June.