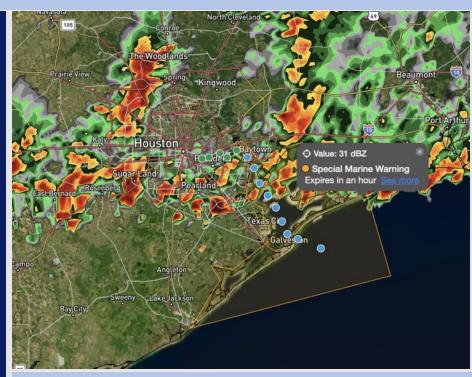

**Current Radar: 1:45 PM CT** 

As always, please do not hesitate to reach out to us with any forecast questions at (317)-560-8122. Press 1 for forecast questions.

You can also access real-time forecast updates and 24/7 meteorological chat assistance on your Clarity app. Click here for login assistance.