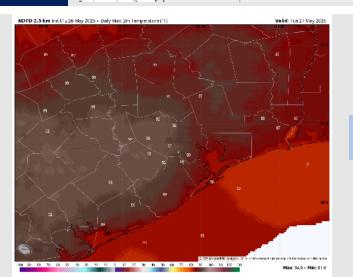

High Temps: N of Morgan's Point: Upper 80s/low 90s F. S of Morgan's Point: Upper 80s F.

Visibility: No fog concerns Tuesday however visibility can be reduced under heavy downpours.

## Precip Image: 9 AM CT

Wind Speed: 10 AM CT

High Temps Wednesday