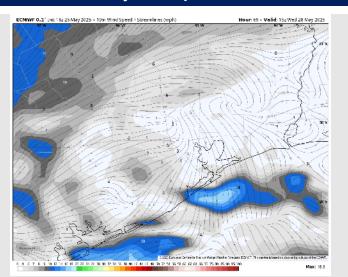

## Precip Image: 9 AM CT

Wind Speed: 10 AM CT

High Temps Wednesday

### **Forecast Discussion**

Precip: Scattered (70%) showers and storms in play for all Stations from 6 AM to 8 PM. Storms will hold potential for lightning and wind gusts of 25-35 kts.

Wind: Winds will be variable throughout the day, with a general tendency to be from the E. N of Morgan's Point: Winds will be at 3 – 8 kts. S of Morgan's Point: Winds will be at 5 – 10 kts.