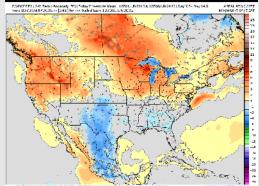

# **Houston Pilots: 5/26/25**

8-14 Day Temperature Departure

15-30 Day Temperature Departure

- Temps are expected to be near/just above normal the next 7 days. Scattered rain chances throughout the week with the heaviest rains coming mid week (TUE and beyond).
- > Near normal temps and above normal rainfall is favored for days 8 14.
- Near normal temperatures and near / slightly above normal precipitation chances are favored for early to mid June.