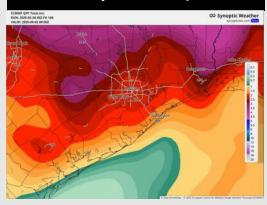

### Precip Image: 4 PM CT

Wind Speed: 7 PM CT

Low Temps TUE AM

High Temps: N of Morgan's Point: Upper 80s/low 90s F. S of Morgan's Point: Upper 80s F.

Visibility: No fog concerns Tuesday however visibility can be reduced under heavy downpours.