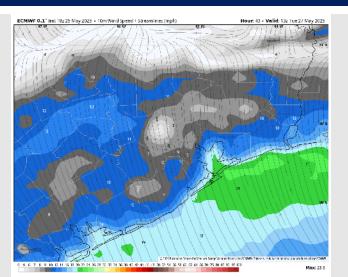

## Precip Image: 9 AM CT

Wind Speed: 10 AM CT

High Temps Wednesday

### **Forecast Discussion**

Precip: Scattered (70%) showers and storms in play for all Stations from 6 AM to 8 PM. Storms will hold potential for lightning and wind gusts of 25-35 kts.

Wind: Winds will be variable throughout the day, with a general tendency to be from the E. N of Morgan's Point: Winds will be at 3 – 8 kts. S of Morgan's Point: Winds will be at 5 – 10 kts.