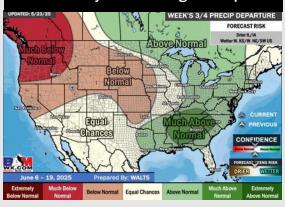

# **Houston Pilots: 5/26/25**

8-14 Day Temperature Departure

15-30 Day Temperature Departure

- Temps are expected to be near/just above normal the next 7 days. Scattered rain chances throughout the week with the heaviest rains coming mid week (TUE and beyond).
- > Near normal temps and above normal rainfall is favored for days 8 14.
- Near normal temperatures and near / slightly above normal precipitation chances are favored for early to mid June.