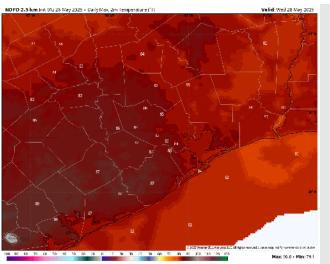

## Precip Image: 9 AM CT

Wind Speed: 10 AM CT

High Temps Wednesday

High Temps: N of Morgan's Point: Mid 80s F. S of Morgan's Point: Low 80s F.

Visibility: No fog concerns for Wednesday, however visibilities may be reduced under heavy downpours.