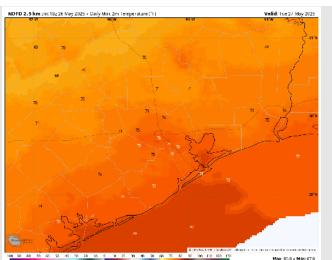

Low Temps: N of Morgan's Point: Mid 70s F. S of Morgan's Point: Upper 70s F.

**Visibility:** No fog concerns today, however visibilities can be reduced under briefly heavier showers / storms..

### Precip Image: 4 PM CT

Wind Speed: 7 PM CT

Low Temps TUE AM