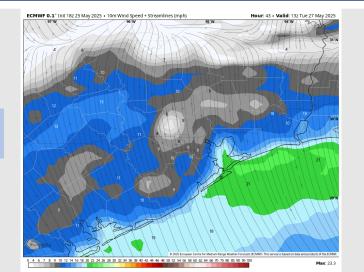

Wind: Winds will be out of the SE for the majority of the day, briefly becoming variable between 8 – 11 AM and again after 8PM. N of Morgan's Point: Winds will be at 4 – 9 kts. S of Morgan's Point: Winds will be at 16 - 21 kts through 10AM, decreasing to 7 – 12 kts after that time. Non-thunderstorm wind gusts of 25 – 30 kts will be possible for all stations through 9 AM. A few gusts up to 20 kts will be possible through 4PM.

#### Precip Image: 6 AM CT

Wind Speed 8 AM CT

High Temps Tuesday