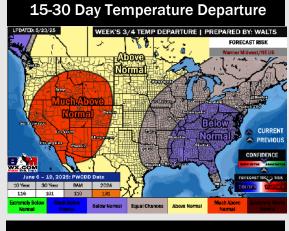

# **Houston Pilots: 5/26/25**

- Temps are expected to be near/just above normal the next 7 days. Scattered rain chances throughout the week with the heaviest rains coming mid week (TUE and beyond).
- > Near normal temps and above normal rainfall is favored for days 8 14.
- Near normal temperatures and near / slightly above normal precipitation chances are favored for early to mid June.