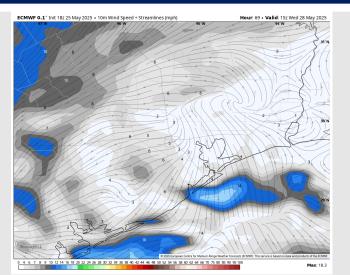

## Houston Pilots: WED. 5/28/2025

### **Forecast Discussion**

Precip: Scattered (70%) showers and storms in play for all Stations from 6 AM to 8 PM. Storms will hold potential for lightning and wind gusts of 25-35 kts.

Wind: Winds will be variable throughout the day, with a general tendency to be from the E. N of Morgan's Point: Winds will be at 3 – 8 kts. S of Morgan's Point: Winds will be at 5 – 10 kts.

#### Precip Image: 9 AM CT

Wind Speed: 10 AM CT

High Temps Wednesday