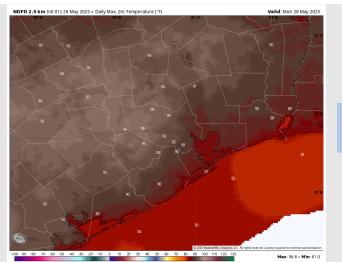

High Temps: N of Morgan's Point: Low 90s F. S of Morgan's Point: Mid 80s F.

Visibility: No fog concerns today, however visibilities can be reduced under briefly heavier showers.

#### Precip Image: 9 PM CT

Wind Speed: 8 AM CT

High Temps Today