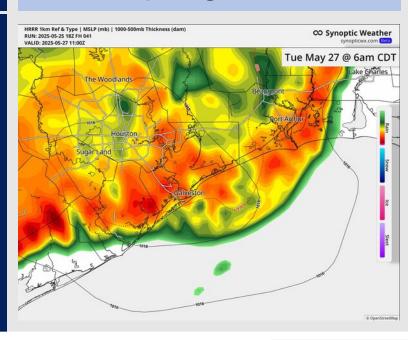

### **Forecast Discussion**

Precip: Scattered (60%) showers and storms in play for all Stations from 4 AM – 11 AM. Some storms will be able to become strong to severe, with main risks being lightning, hail and 30 - 40 kt wind gusts. Another round of showers will be possible again from 8PM to 11PM.

#### Precip Image: 6 AM CT

Wind Speed 8 AM CT

High Temps Tuesday