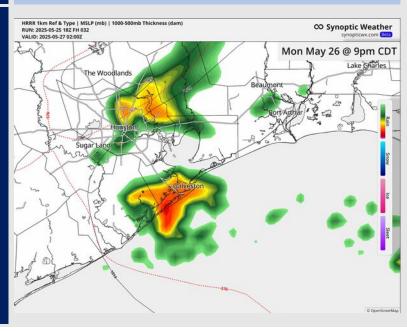

# Houston Pilots: TUE. 5/27/2025

### **Forecast Discussion**

Precip: Scattered (60%) showers and storms in play for all Stations from 4 AM – 11 AM. Some storms will be able to become strong to severe, with main risks being lightning, hail and 30 - 40 kt wind gusts. Another round of showers will be possible again from 8PM to 11PM.

#### Precip Image: 6 AM CT

Wind Speed 8 AM CT

High Temps Tuesday