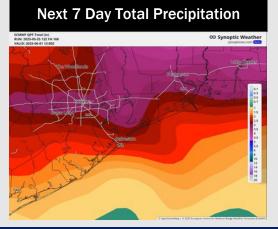

### **Forecast Discussion**

Precip: Hit/miss (30-40%) showers will be possible from 9 AM - 10 PM. A few storms will be in the mix from 4PM to 9PM. Storms may contain lightning and wind gusts of 30-40 kts.

### **Forecast Discussion**

Precip: Scattered (60%) showers and storms in play for all Stations from 4 AM – 11 AM. Some storms will be able to become strong to severe, with main risks being lightning, hail and 30 - 40 kt wind gusts. Another round of showers will be possible again from 8PM to 11PM.

### **Forecast Discussion**

Precip: Scattered (70%) showers and storms in play for all Stations from 6 AM to 8 PM. Storms will hold potential for lightning and wind gusts of 25-35 kts.

Wind: Winds will be variable throughout the day, with a general tendency to be from the E. N of Morgan's Point: Winds will be at 3 – 8 kts. S of Morgan's Point: Winds will be at 5 – 10 kts.