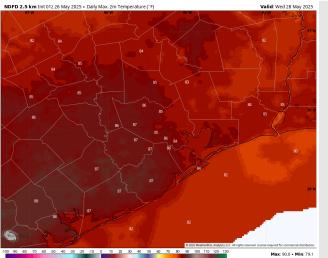

## Houston Pilots: WED. 5/28/2025

High Temps: N of Morgan's Point: Mid 80s F. S of Morgan's Point: Low 80s F.

Visibility: No fog concerns for Wednesday, however visibilities may be reduced under heavy downpours.

#### Precip Image: 9 AM CT

Wind Speed: 10 AM CT

High Temps Wednesday