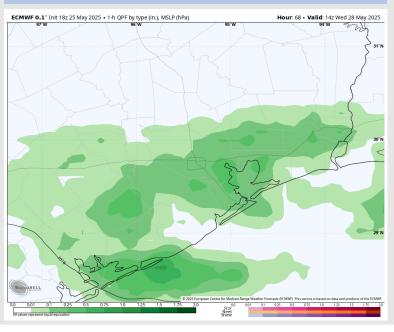

## Houston Pilots: WED. 5/28/2025

### **Forecast Discussion**

Precip: Scattered (70%) showers and storms in play for all Stations from 6 AM to 8 PM. Storms will hold potential for lightning and wind gusts of 25-35 kts.

Wind: Winds will be variable throughout the day, with a general tendency to be from the E. N of Morgan's Point: Winds will be at 3 – 8 kts. S of Morgan's Point: Winds will be at 5 – 10 kts.

High Temps: N of Morgan's Point: Mid 80s F. S of Morgan's Point: Low 80s F.

Visibility: No fog concerns for Wednesday, however visibilities may be reduced under heavy downpours.

#### Precip Image: 9 AM CT

Wind Speed: 10 AM CT

High Temps Wednesday