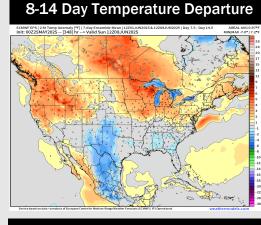

# **Houston Pilots: 5/26/25**

- Temps are expected to be near/just above normal the next 7 days. Scattered rain chances throughout the week with the heaviest rains coming mid week (TUE and beyond).
- > Near normal temps and above normal rainfall is favored for days 8 14.
- Near normal temperatures and near / slightly above normal precipitation chances are favored for early to mid June.