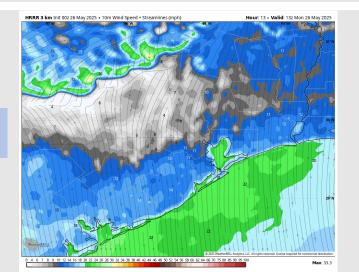

## Houston Pilots: WED. 5/28/2025

### **Forecast Discussion**

Precip: Scattered (70%) showers and storms in play for all Stations from 6 AM to 8 PM. Storms will hold potential for lightning and wind gusts of 25-35 kts.

Wind: Winds will be variable throughout the day, with a general tendency to be from the E. N of Morgan's Point: Winds will be at 3 – 8 kts. S of Morgan's Point: Winds will be at 5 – 10 kts.

#### Precip Image: 9 AM CT

Wind Speed: 10 AM CT

High Temps Wednesday