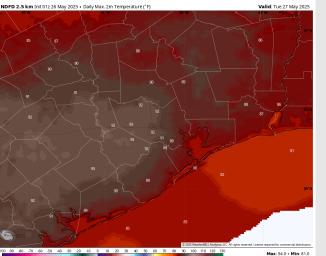

High Temps: N of Morgan's Point: Upper 80s/low 90s F. S of Morgan's Point: Upper 80s F.

Visibility: No fog concerns Tuesday however visibility can be reduced under heavy downpours.

#### Precip Image: 6 AM CT

Wind Speed 8 AM CT

High Temps Tuesday