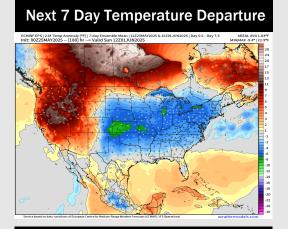

# **Houston Pilots: 5/26/25**

- Temps are expected to be near/just above normal the next 7 days. Scattered rain chances throughout the week with the heaviest rains coming mid week (TUE and beyond).
- > Near normal temps and above normal rainfall is favored for days 8 14.
- Near normal temperatures and near / slightly above normal precipitation chances are favored for early to mid June.