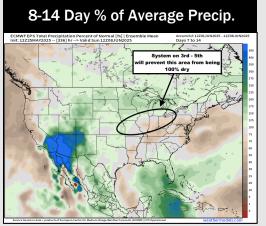

# **Houston Pilots: 5/26/25**

- Temps are expected to be near/just above normal the next 7 days. Scattered rain chances throughout the week with the heaviest rains coming mid week (TUE and beyond).
- > Near normal temps and above normal rainfall is favored for days 8 14.
- Near normal temperatures and near / slightly above normal precipitation chances are favored for early to mid June.