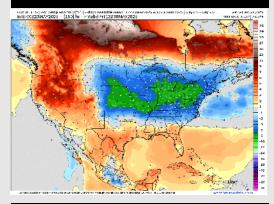

## **Houston Pilots: 5/25/25**

Next 7 Day Total Precipitation

**8-14** Day Temperature Departure

8-14 Day % of Average Precip.

15-30 Day Temperature Departure

- > Temps are expected to be above normal the next 7 days. Scattered rain chances throughout the week with the heaviest rains coming mid week (TUE and beyond).
- > Near normal temps and above normal rainfall is favored for days 8 14.
- Near normal temperatures and near / slightly above normal precipitation chances are favored for early to mid June.