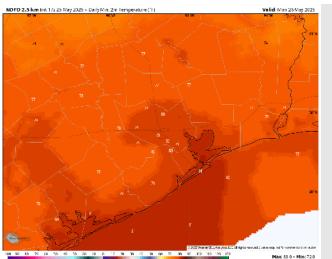

Low Temps: N of Morgan's Point: Near 80 F. S of Morgan's Point: Low 80s F.

Visibility: No visibility concerns for the rest of today.