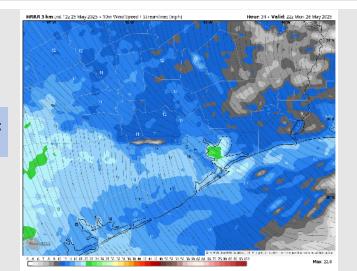

Wind: Winds will be out of the SE throughout the day, briefly becoming variable from 12PM to 4PM. N of Morgan's Point: Winds will be at 5 -10 kts throughout the day. S of Morgan's Point: Winds will be at 15 -20 kts throughout the day MON. Non-thunderstorm wind gusts of 20 -25 kts will be possible for all Stations throughout the day.