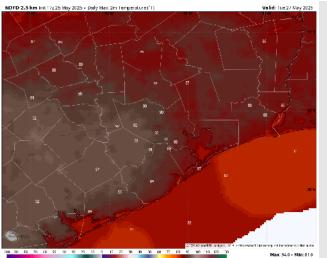

## Houston Pilots: TUE. 5/27/2025

High Temps: N of Morgan's Point: Upper 80s/low 90s F. S of Morgan's Point: Upper 80s F.

Visibility: No fog concerns Tuesday however visibility can be reduced under heavy downpours.

#### Precip Image: 10 AM CT

Wind Speed 2 PM CT

High Temps Tuesday