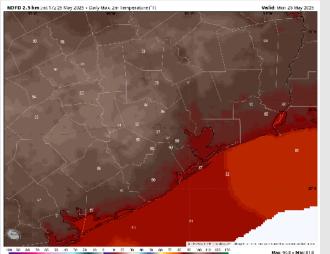

High Temps: N of Morgan's Point: Low 90s F. S of Morgan's Point: Mid 80s F.

Visibility: No visibility concerns Monday.