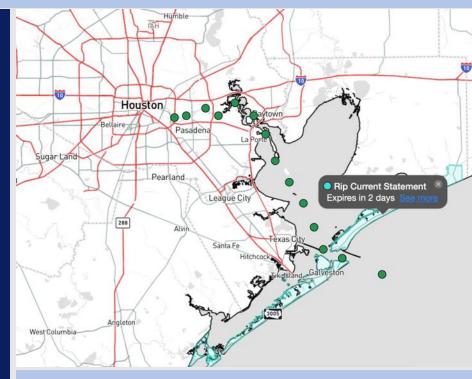

**Current Radar: 1:50 PM CT** 

As always, please do not hesitate to reach out to us with any forecast questions at (317)-560-8122. Press 1 for forecast questions.

You can also access real-time forecast updates and 24/7 meteorological chat assistance on your Clarity app. Click here for login assistance.