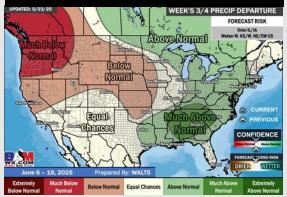

## **Houston Pilots: 5/25/25**

Next 7 Day Total Precipitation

**8-14** Day Temperature Departure

8-14 Day % of Average Precip.

15-30 Day Temperature Departure

- > Temps are expected to be above normal the next 7 days. Scattered rain chances throughout the week with the heaviest rains coming mid week (TUE and beyond).
- > Near normal temps and above normal rainfall is favored for days 8 14.
- Near normal temperatures and near / slightly above normal precipitation chances are favored for early to mid June.