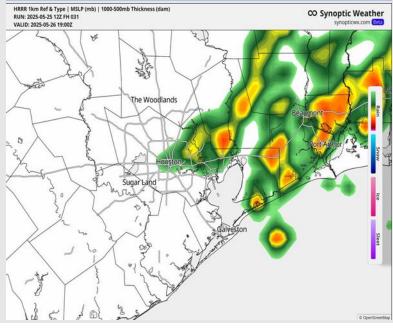

#### **Forecast Discussion**

Precip: Scattered (60%) showers and storms in play for all Stations from 2 AM – 12 PM. Some storms will be able to become strong to severe, with main risks being lightning, hail and 30 - 40 kt wind gusts. Another round of showers will be possible again from 8PM to 11PM.