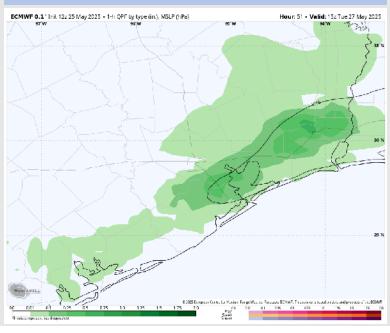

## Houston Pilots: TUE. 5/27/2025

#### **Forecast Discussion**

Precip: Scattered (60%) showers and storms in play for all Stations from 2 AM – 12 PM. Some storms will be able to become strong to severe, with main risks being lightning, hail and 30 - 40 kt wind gusts. Another round of showers will be possible again from 8PM to 11PM.

#### Precip Image: 10 AM CT

Wind Speed 2 PM CT

High Temps Tuesday