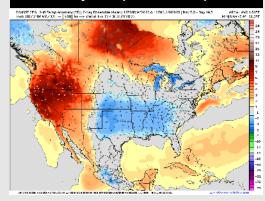

## **Houston Pilots: 5/25/25**

Next 7 Day Total Precipitation

**8-14** Day Temperature Departure

8-14 Day % of Average Precip.

15-30 Day Temperature Departure

- > Temps are expected to be above normal the next 7 days. Scattered rain chances throughout the week with the heaviest rains coming mid week (TUE and beyond).
- > Near normal temps and above normal rainfall is favored for days 8 14.
- Near normal temperatures and near / slightly above normal precipitation chances are favored for early to mid June.