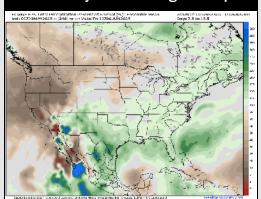

## **Houston Pilots: 5/25/25**

Next 7 Day Total Precipitation

**8-14** Day Temperature Departure

8-14 Day % of Average Precip.

15-30 Day Temperature Departure

- > Temps are expected to be above normal the next 7 days. Scattered rain chances throughout the week with the heaviest rains coming mid week (TUE and beyond).
- > Near normal temps and above normal rainfall is favored for days 8 14.
- Near normal temperatures and near / slightly above normal precipitation chances are favored for early to mid June.