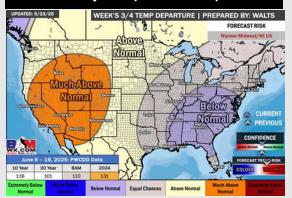

## **Houston Pilots: 5/25/25**

Next 7 Day Total Precipitation

**8-14** Day Temperature Departure

8-14 Day % of Average Precip.

15-30 Day Temperature Departure

- > Temps are expected to be above normal the next 7 days. Scattered rain chances throughout the week with the heaviest rains coming mid week (TUE and beyond).
- > Near normal temps and above normal rainfall is favored for days 8 14.
- Near normal temperatures and near / slightly above normal precipitation chances are favored for early to mid June.