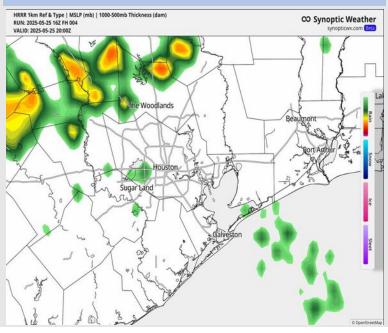

#### **Forecast Discussion**

Precip: Isolated showers (10-20%) will be possible S. of Morgan's Point from 3PM to 8PM.

Wind: Winds will be out of the S/SE for the remainder of the day. N of Morgan's Point: Winds will be at 8 – 13 kts. S of Morgan's Point: Winds will be at 13 – 18 kts through 4 PM before slightly increasing to 16 – 21 kts. Wind gusts of 20 kts will in play for all Stations, with gusts increasing to 25 kts after 9PM.

#### Precip Image: 3 PM CT

Wind Speed: 8 PM CT

Low Temps MON AM