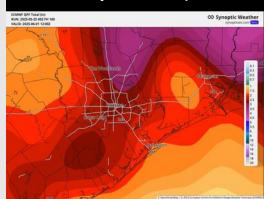

## **Houston Pilots: 5/25/25**

Next 7 Day Total Precipitation

**8-14** Day Temperature Departure

8-14 Day % of Average Precip.

15-30 Day Temperature Departure

- > Temps are expected to be above normal the next 7 days. Scattered rain chances throughout the week with the heaviest rains coming mid week (TUE and beyond).
- > Near normal temps and above normal rainfall is favored for days 8 14.
- Near normal temperatures and near / slightly above normal precipitation chances are favored for early to mid June.