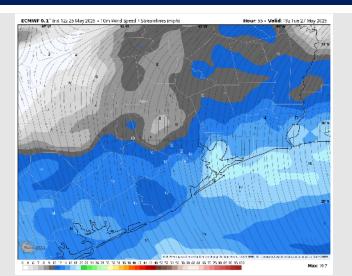

## Houston Pilots: TUE. 5/27/2025

Wind: Winds will be out of the SE for the majority of the day, briefly becoming variable between 8 – 11 AM and again after 8PM. N of Morgan's Point: Winds will be at 4 – 9 kts. S of Morgan's Point: Winds will be at 16 - 21 kts through 10AM, decreasing to 7 – 12 kts after that time. Non-thunderstorm wind gusts of 25 – 30 kts will be possible for all stations through 9 AM. A few gusts up to 20 kts will be possible through 4PM.

#### Precip Image: 10 AM CT

Wind Speed 2 PM CT

High Temps Tuesday