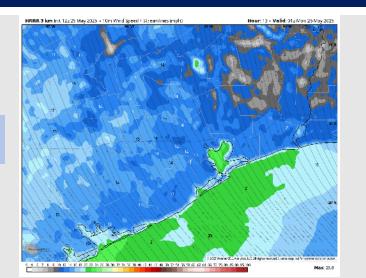

#### **Forecast Discussion**

Precip: Isolated showers (10-20%) will be possible S. of Morgan's Point from 3PM to 8PM.

Wind: Winds will be out of the S/SE for the remainder of the day. N of Morgan's Point: Winds will be at 8 – 13 kts. S of Morgan's Point: Winds will be at 13 – 18 kts through 4 PM before slightly increasing to 16 – 21 kts. Wind gusts of 20 kts will in play for all Stations, with gusts increasing to 25 kts after 9PM.

#### Precip Image: 3 PM CT

Wind Speed: 8 PM CT

Low Temps MON AM