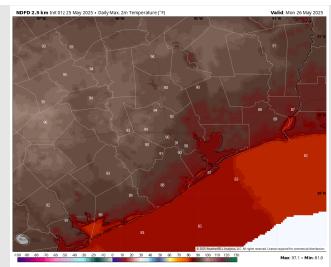

High Temps: N of Morgan's Point: Low 90s F. S of Morgan's Point: Mid 80s F.

Visibility: No visibility concerns Monday.

**High Temps** Monday