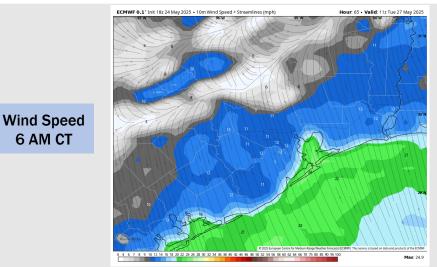

# Houston Pilots: TUE. 5/27/2025

#### **Forecast Discussion**

6 AM CT

**Precip:** Scattered (60%) showers and storms in play for all Stations from 2 AM – 12 PM. Some storms will be able to become strong to severe, with main risks being lightning, hail and 30 - 40 kt wind gusts

Wind: Winds will be out of the SE for the majority of the day, briefly becoming variable between 8 – 11 AM. N of Morgan's Point: Winds will be at 4 – 9 kts. S of Morgan's Point: Winds will be at 16 - 21 kts through 9 AM, decreasing to 7 – 12 kts after that time. Non-thunderstorm wind gusts of 25 – 30 kts will be possible for all stations through 9 AM.

#### Precip Image: 10 AM CT

**High Temps** Tuesday