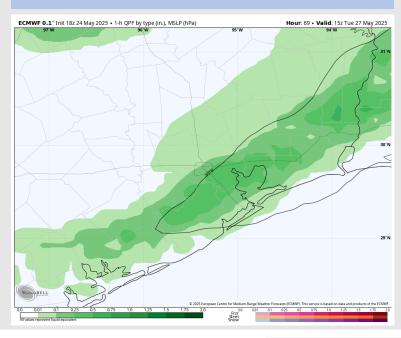

#### **Forecast Discussion**

6 AM CT

**Precip:** Scattered (60%) showers and storms in play for all Stations from 2 AM – 12 PM. Some storms will be able to become strong to severe, with main risks being lightning, hail and 30 - 40 kt wind gusts