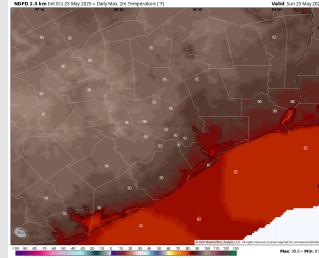

High Temps: N of Morgan's Point: Low 90s F. S of Morgan's Point: Mid 80s F.

#### Visibility: No visibility concerns today.

8 PM CT

**High Temps** Today