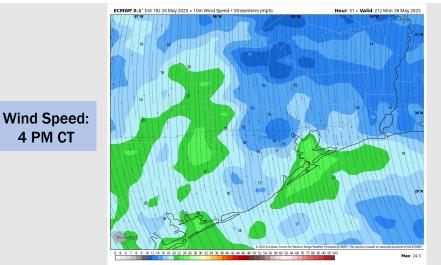

#### **Forecast Discussion**

Precip Image: 1 PM CT

Precip: Scattered (30-40%) showers will be possible from 10 AM - 6 PM on MON, with dry conditions favored the rest of the day.

Wind: Winds will be out of the SE throughout the day Monday. N of Morgan's Point: Winds will be at 6 – 11 kts through 10 AM before increasing to 10-15 kts. S of Morgan's Point: Winds will be at 16 -21 kts throughout the day MON. Wind gusts of 25 – 30 kts in play for all Stations throughout the day.