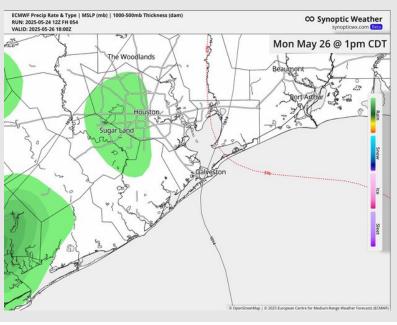

## Houston Pilots: MON. 5/26/2025

#### **Forecast Discussion**

Precip Image: 1 PM CT

Precip: Scattered (30-40%) showers will be possible from 10 AM - 6 PM on MON, with dry conditions favored the rest of the day.

Wind: Winds will be out of the SE throughout the day Monday. N of Morgan's Point: Winds will be at 6 – 11 kts through 10 AM before increasing to 10-15 kts. S of Morgan's Point: Winds will be at 16 -21 kts throughout the day MON. Wind gusts of 25 – 30 kts in play for all Stations throughout the day.