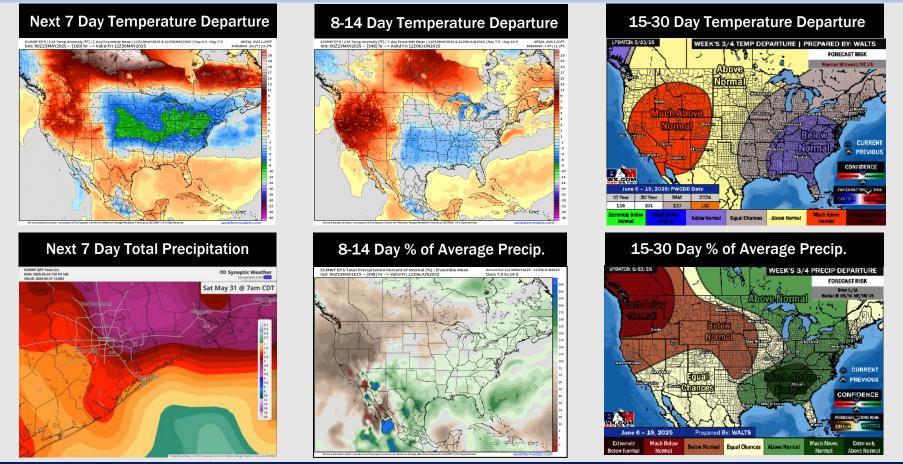

# Houston Pilots: 5/25/25

- > Temps are expected to be above normal the next 7 days. Scattered rain chances will start the week with the heaviest rains coming mid week (TUE and beyond).
- Near normal temps and above normal rainfall is favored for days 8 14.
- Near normal temperatures and near / slightly above normal precipitation chances are favored for early to mid June.