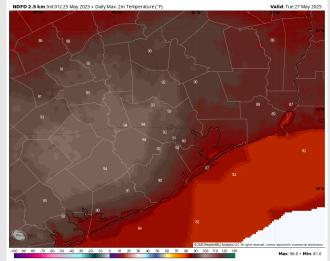

High Temps: N of Morgan's Point: Low 90s F. S of Morgan's Point: Upper 80s F.

Visibility: No fog concerns Tuesday however visibility can be reduced under heavy downpours.

#### Precip Image: 10 AM CT

**High Temps** Tuesday