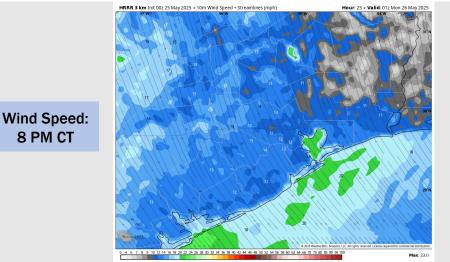

#### **Forecast Discussion**

Precip: Isolated showers (10-20%) will be possible near the Boarding Station from 4-9 PM, with dry conditions favored outside of that window.

Wind: Winds will be out of the S/SW through 6 PM before shifting out of the SE. N of Morgan's Point: Winds will be at 5 – 10 kts through 10 AM before increasing to 8 – 13 kts. S of Morgan's Point: Winds will be at 13 – 18 kts through 7 PM before slightly increasing to 16 – 21 kts. Wind gusts of 20 kts will in play for all Stations throughout the day.

#### Visibility: No visibility concerns today.

8 PM CT

**High Temps** Today