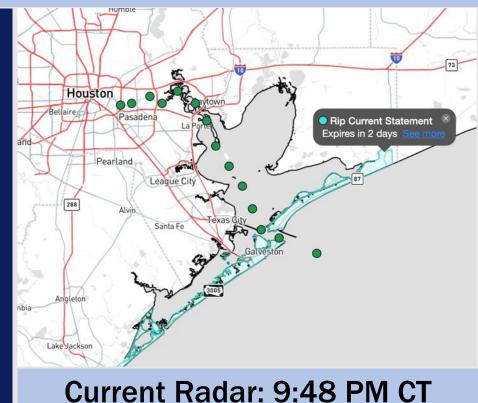

### **Weather Headlines**

- Isolated showers/storms possible for the Boarding Station from 4 – 9 PM today.
- Non-thunderstorm wind gusts of 20-30 kts in play over the next 72 hours.
- > Severe storms possible TUE morning.
- Wave heights of 4-5 ft will be possible near the Boarding Station starting after 7 AM this evening, lasting through WED evening.

#### **Forecast Discussion**

Precip: Isolated showers (10-20%) will be possible near the Boarding Station from 4-9 PM, with dry conditions favored outside of that window.

Wind: Winds will be out of the S/SW through 6 PM before shifting out of the SE. N of Morgan's Point: Winds will be at 5 – 10 kts through 10 AM before increasing to 8 – 13 kts. S of Morgan's Point: Winds will be at 13 – 18 kts through 7 PM before slightly increasing to 16 – 21 kts. Wind gusts of 20 kts will in play for all Stations throughout the day.