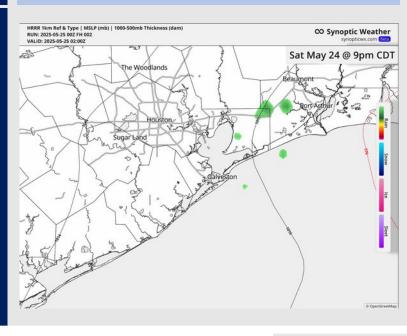

#### **Forecast Discussion**

Precip: Isolated showers (10-20%) will be possible near the Boarding Station from 4-9 PM, with dry conditions favored outside of that window.

Wind: Winds will be out of the S/SW through 6 PM before shifting out of the SE. N of Morgan's Point: Winds will be at 5 – 10 kts through 10 AM before increasing to 8 – 13 kts. S of Morgan's Point: Winds will be at 13 – 18 kts through 7 PM before slightly increasing to 16 – 21 kts. Wind gusts of 20 kts will in play for all Stations throughout the day.

#### Precip Image: 9 PM CT