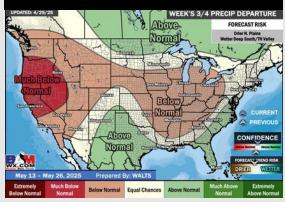

#### **Next 7 Day Temperature Departure**

**Next 7 Day Total Precipitation** 

**8-14** Day Temperature Departure

8-14 Day % of Average Precip.

**15-30 Day Temperature Departure** 

- > Temps are expected to be near normal the next 7 days. Scattered rain showers expected early next week with heaviest rain expected mid-late next week.
- > Below normal temps and below normal rainfall is favored 8 14 days from now.
- > Below normal temperatures and above normal precipitation chances are favored for mid May.