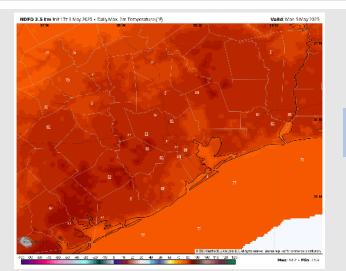

High Temps: N of Morgan's Point: Low 80s F. S of Morgan's Point: Upper 70s F.

Visibility: No visibility concerns Sunday.

#### Precip Image: 5 PM CT

Wind Speed: 6 AM CT

High Temps Sunday