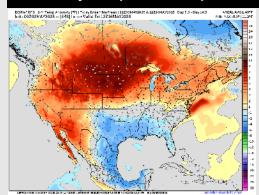

#### **Next 7 Day Temperature Departure**

**Next 7 Day Total Precipitation** 

**8-14** Day Temperature Departure

8-14 Day % of Average Precip.

**15-30 Day Temperature Departure** 

- > Temps are expected to be near normal the next 7 days. Scattered rain showers expected early next week with heaviest rain expected mid-late next week.
- > Below normal temps and below normal rainfall is favored 8 14 days from now.
- > Below normal temperatures and above normal precipitation chances are favored for mid May.