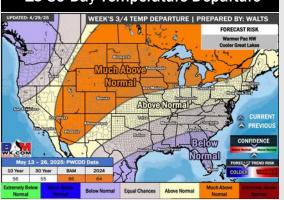

#### **Next 7 Day Temperature Departure**

**Next 7 Day Total Precipitation** 

**8-14** Day Temperature Departure

8-14 Day % of Average Precip.

**15-30 Day Temperature Departure** 

- > Temps are expected to be near normal the next 7 days. Scattered rain showers expected early next week with heaviest rain expected mid-late next week.
- > Below normal temps and below normal rainfall is favored 8 14 days from now.
- > Below normal temperatures and above normal precipitation chances are favored for mid May.