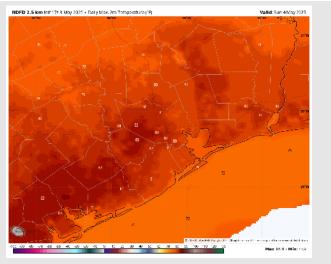

High Temps: N of Morgan's Point: Low 80s F. S of Morgan's Point: Upper 70s F.

Visibility: No fog concerns Monday.

# Precip Image: 9 PM CT

Wind Speed: 7 PM CT

High Temps Monday