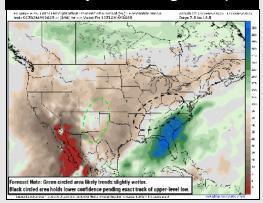

#### **Next 7 Day Temperature Departure**

**Next 7 Day Total Precipitation** 

**8-14** Day Temperature Departure

8-14 Day % of Average Precip.

**15-30 Day Temperature Departure** 

- > Temps are expected to be near normal the next 7 days. Scattered rain showers expected early next week with heaviest rain expected mid-late next week.
- > Below normal temps and below normal rainfall is favored 8 14 days from now.
- > Below normal temperatures and above normal precipitation chances are favored for mid May.