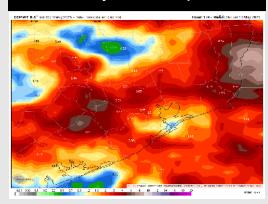

### **Forecast Discussion**

**Precip:** Dry conditions favored for the rest of the day today.

Wind: Winds will be out of the N/NW for the rest of the day. N of Morgan's Point: Winds will be at 6 – 11 kts throughout the day. S of Morgan's Point: Winds will be at 9-14 kts for the rest of the day.

#### Precip Image: 6 PM CT

Wind Speed 5 PM CT

Low Temps SUN AM