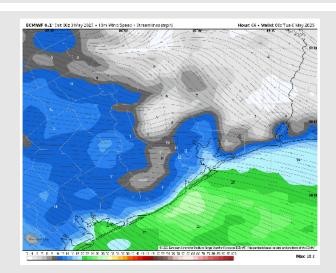

#### **Forecast Discussion**

Precip: Favoring dry conditions through 6 PM Monday before isolated to scattered showers (30-40%) work across the area the rest of the evening.

Wind: Winds from the E/SE Monday. N of Morgan's Point: Winds will be at 4-8 kts through 11 AM before increasing to 10-14 kts the rest of the day. S of Morgan's Point: Winds will be at 11 – 16 kts through 12 PM before increasing to 15-20 kts for the PM hours. Gusts up to 22-27 kts possible for all stations after 3 PM MON.

# Precip Image: 9 PM CT

Wind Speed: 7 PM CT

High Temps Monday