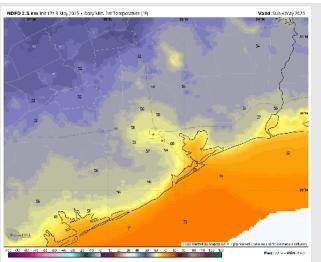

High Temps: N of Morgan's Point: Low 80s F. S of Morgan's Point: Upper 70s F.

Visibility: No visibility concerns Sunday.

#### Precip Image: 5 PM CT

Wind Speed: 6 AM CT

High Temps Sunday