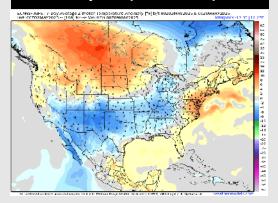

#### **Next 7 Day Temperature Departure**

**Next 7 Day Total Precipitation** 

**8-14** Day Temperature Departure

8-14 Day % of Average Precip.

**15-30 Day Temperature Departure** 

- > Temps are expected to be near normal the next 7 days. Scattered rain showers expected early next week with heaviest rain expected mid-late next week.
- > Below normal temps and below normal rainfall is favored 8 14 days from now.
- > Below normal temperatures and above normal precipitation chances are favored for mid May.