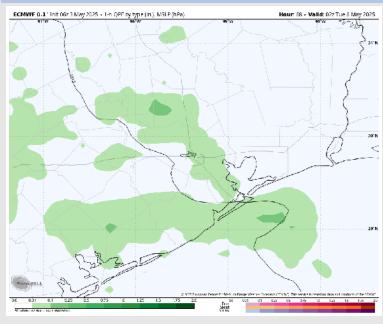

#### **Forecast Discussion**

Precip: Favoring dry conditions through 6 PM Monday before isolated to scattered showers (30-40%) work across the area the rest of the evening.

Wind: Winds from the E/SE Monday. N of Morgan's Point: Winds will be at 4-8 kts through 11 AM before increasing to 10-14 kts the rest of the day. S of Morgan's Point: Winds will be at 11 – 16 kts through 12 PM before increasing to 15-20 kts for the PM hours. Gusts up to 22-27 kts possible for all stations after 3 PM MON.

# Precip Image: 9 PM CT

Wind Speed: 7 PM CT

High Temps Monday