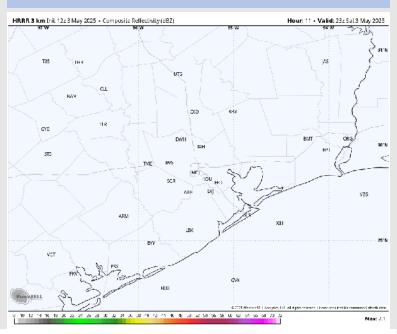

**Current Radar: 1:00 PM CT** 

As always, please do not hesitate to reach out to us with any forecast questions at (317)-560-8122. Press 1 for forecast questions.

You can also access real-time forecast updates and 24/7 meteorological chat assistance on your <u>Clarity</u> app. Click <u>here</u> for login assistance.